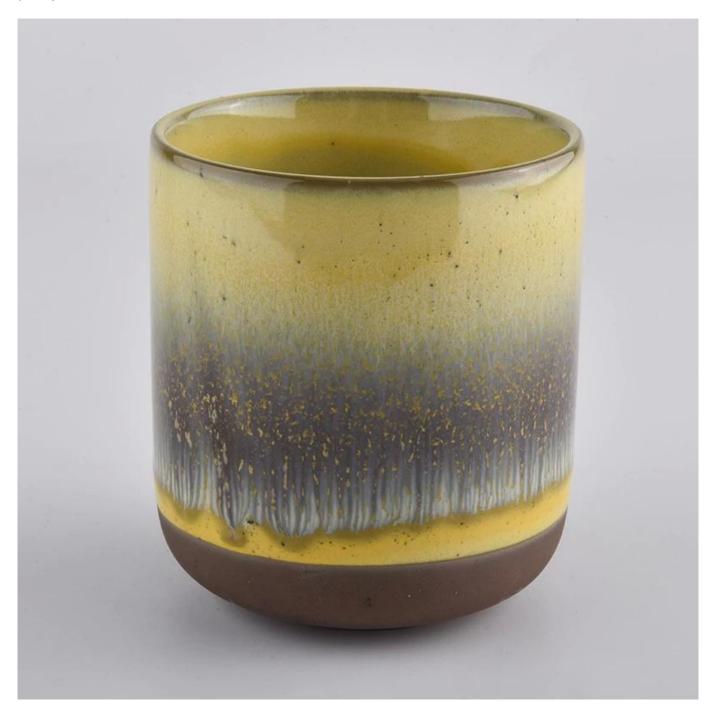

yellow glaze ceramic candle container, unique glazed ceramic jar for home decoration

### **Product Description**

This **candle holder** is designed by our professional designers team. It is made from deep processing and kept good quality. A nice choice for home, wedding, party decorations

| Product name | cyellow glaze ceramic candle<br>container, unique glazed ceramic<br>jar for home decoration            |
|--------------|--------------------------------------------------------------------------------------------------------|
| Sample time  | <ol> <li>5-7 days if at exist shaped and size</li> <li>15-20 days if need new shape or size</li> </ol> |
| Measure(mm)  | Top dia:85mm<br>Bottom dia:80mm<br>Height:100mm<br>Weight:276g<br>Capacity:410ml                       |