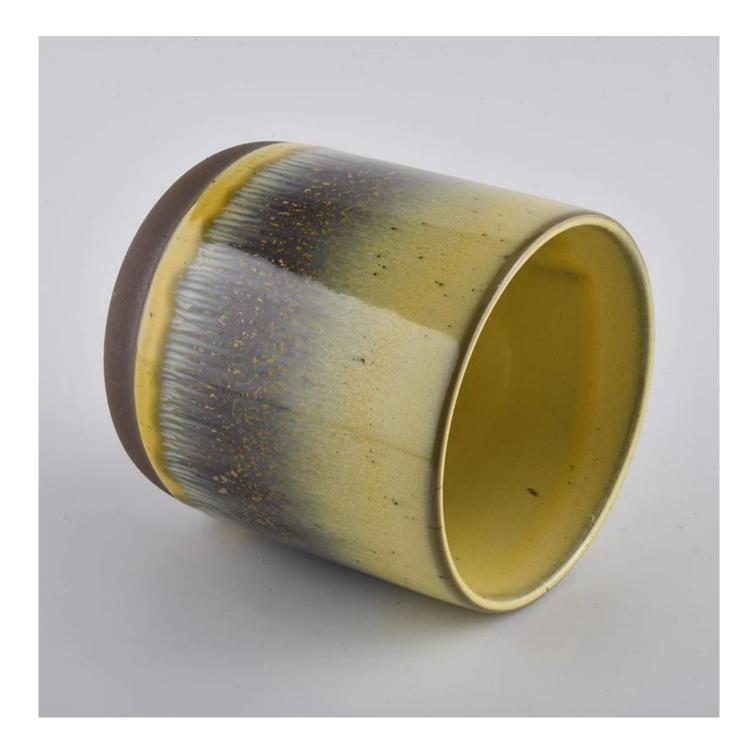

yellow glaze ceramic candle container, unique glazed ceramic jar for home decoration

### **Product Description**

This **candle holder** is designed by our professional designers team. It is made from deep processing and kept good quality. A nice choice for home, wedding, party decorations

| Product name | cyellow glaze ceramic candle<br>container, unique glazed ceramic<br>jar for home decoration            |
|--------------|--------------------------------------------------------------------------------------------------------|
| Sample time  | <ol> <li>5-7 days if at exist shaped and size</li> <li>15-20 days if need new shape or size</li> </ol> |
| Measure(mm)  | Top dia:85mm<br>Bottom dia:80mm<br>Height:100mm<br>Weight:276g<br>Capacity:410ml                       |