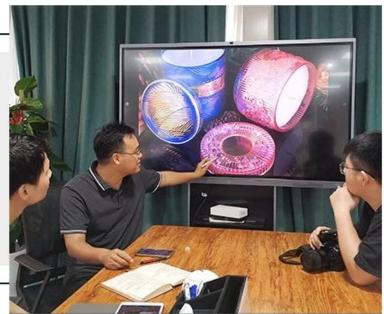

yellow glaze ceramic candle container, unique glazed ceramic jar for home decoration



### Achieve Customers' Ideas

get your ideas becoming creative fragrance products and

### sell them very well

### Award-winning Design Team

won the trust of many upscale brands





### Excellent After-service

problem solved within 24 hours

### **Product Description**

This **candle holder** is designed by our professional designers team. It is made from deep processing and kept good quality. A nice choice for home, wedding, party decorations









| Product name | cyellow glaze ceramic candle<br>container, unique glazed ceramic<br>jar for home decoration            |
|--------------|--------------------------------------------------------------------------------------------------------|
| Sample time  | <ol> <li>5-7 days if at exist shaped and size</li> <li>15-20 days if need new shape or size</li> </ol> |
| Measure(mm)  | Top dia:85mm<br>Bottom dia:80mm<br>Height:100mm<br>Weight:276g<br>Capacity:410ml                       |

| Packing        | Normal packi