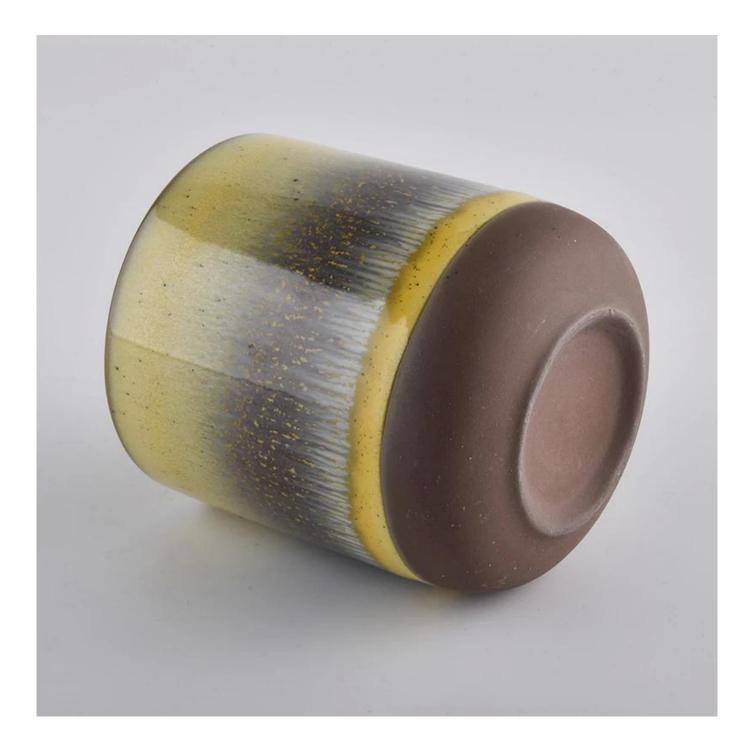

yellow glaze ceramic candle container, unique glazed ceramic jar for home decoration

### **Product Description**

This **candle holder** is designed by our professional designers team. It is made from deep processing and kept good quality. A nice choice for home, wedding, party decorations

| Product name | cyellow glaze ceramic candle<br>container, unique glazed ceramic<br>jar for home decoration            |
|--------------|--------------------------------------------------------------------------------------------------------|
| Sample time  | <ol> <li>5-7 days if at exist shaped and size</li> <li>15-20 days if need new shape or size</li> </ol> |
| Measure(mm)  | Top dia:85mm<br>Bottom dia:80mm<br>Height:100mm<br>Weight:276g<br>Capacity:410ml                       |