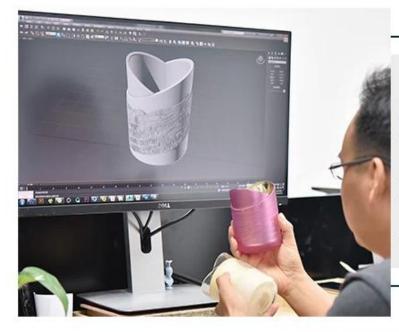

yellow glaze ceramic candle container, unique glazed ceramic jar for home decoration



### Achieve Customers' Ideas

get your ideas becoming creative fragrance products and

### sell them very well

### Award-winning Design Team

won the trust of many upscale brands





### Excellent After-service

problem solved within 24 hours

### **Product Description**

This **candle holder** is designed by our professional designers team. It is made from deep processing and kept good quality. A nice choice for home, wedding, party decorations









| Product name | cyellow glaze ceramic candle<br>container, unique glazed ceramic<br>jar for home decoration            |
|--------------|--------------------------------------------------------------------------------------------------------|
| Sample time  | <ol> <li>5-7 days if at exist shaped and size</li> <li>15-20 days if need ne