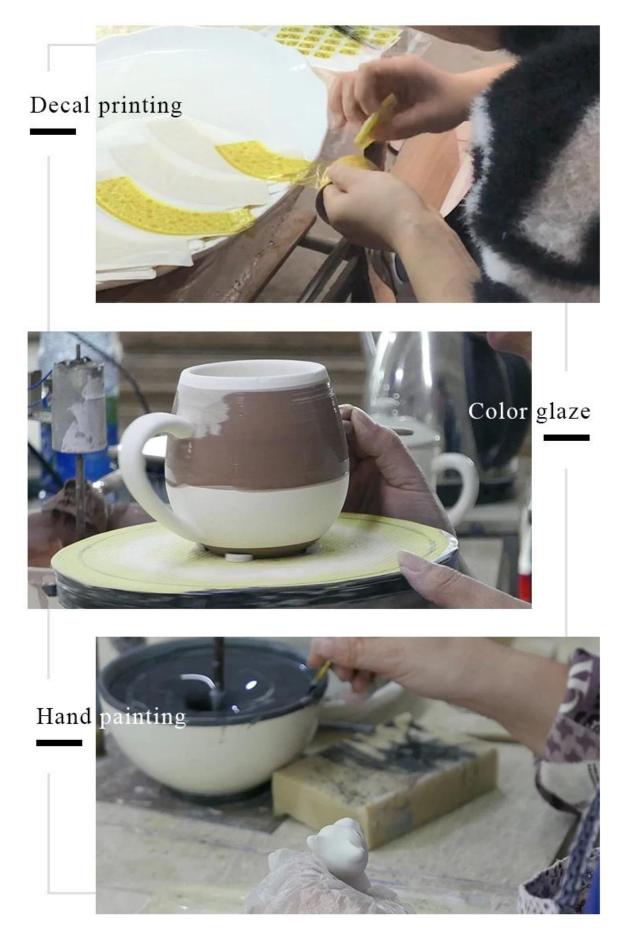

m<br>Height:100mm<br>Weight:276g<br>Capacity:410ml                       |

| Packing        | Normal packing,Individual gift box, PVC box, window box, color box, white box, etc          |
|----------------|---------------------------------------------------------------------------------------------|
| Delivery time  | Within 35 days after the sample and order confirmed                                         |
| Payment term   | 30% deposit by T/T in advance and the balance against the copy of $\ensuremath{\text{B/L}}$ |
| Shipment       | By sea,by air,by Express and your shipping agent is acceptable                              |
| Usage Occasion | Home decor,Wedding Decoration,Wedding Favors,Decoration enhancement,                        |

**Process Craft** 

### **DEEP PROCESSING**



#### Service Story

Someone ask me, why Sunny Glassware is **the supplier of 80% fragrance brands in the United State**, take a second to listen to my story about<u>candle holders</u> order, you will understand Sunny always stay with you whatever it happens.

Last summer was really a great experience to us, J placed a big order with mass candle holders to Sunny Glassware at August 2018, everyone was so exciting and wanted to make it perfect .

×

Everything goes very well at the beginning, fast move, perfect communication, all is good. A small accessory became a big bomb which is out of our expectation, J wanted us to buy this small accessory in China but he told us this is a very difficult stuff, we digged 7 factories and one of them told us they can produce it. We are happy to know tha