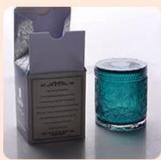

yellow decorative glass candle holder, custom glass container for candle

# No second Co.in China

Our QC is more QC than our customer's QC

| Product name   | yellow decorative glass candle holder, custom glass container for candle                      |  |  |
|----------------|-----------------------------------------------------------------------------------------------|--|--|
| Specification  | Top dia: 80mm Bottom dia: 73mm Height: 90mm Weight: 290g Capacity: 295ml                      |  |  |
| Sample time    | 5 days if at exist shaped and size of glass     3. 15 days if need new shape or size of glass |  |  |
| Packing        | Normal packing,Individual gift box, PVC box, window box, color box, white box, etc            |  |  |
| Delivery time  | Within 35 days after the sample and order confirmed                                           |  |  |
| Payment term   | 30% deposit by T/T in advance and the balance against the copy of B/L                         |  |  |
| Usage Occasion | Home decor, Wedding Decoration, Wedding Favors, Decoration enhancement,                       |  |  |