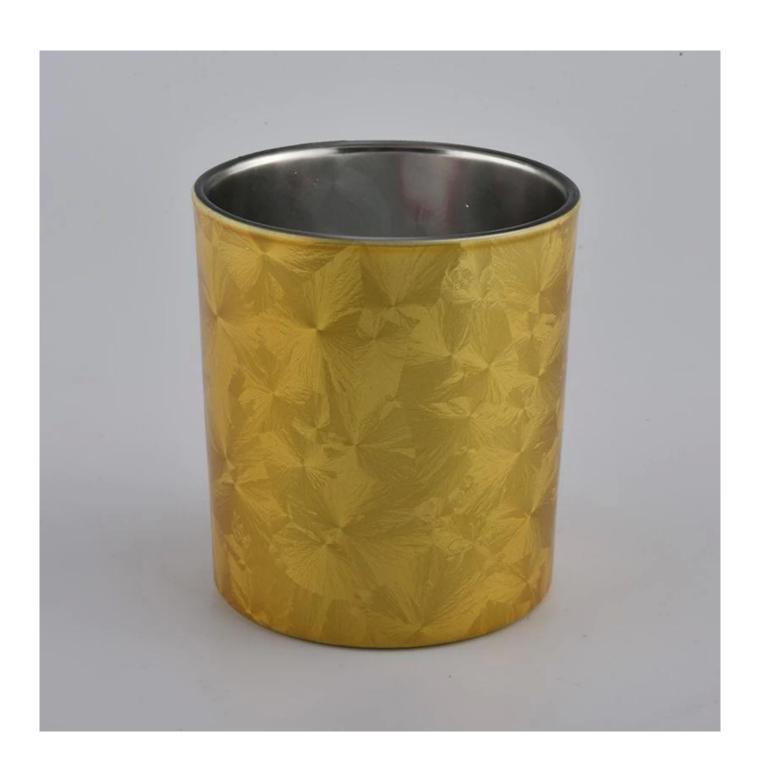

yellow decorative glass candle holder, custom glass container for candle

# No second Co.in China

Our QC is more QC than our customer's QC

| Product name   | yellow decorative glass candle holder, custom glass container for candle                      |  |  |
|----------------|-----------------------------------------------------------------------------------------------|--|--|
| Specification  | Top dia: 80mm Bottom dia: 73mm Height: 90mm Weight: 290g Capacity: 295ml                      |  |  |
| Sample time    | 5 days if at exist shaped and size of glass     3. 15 days if need new shape or size of glass |  |  |
| Packing        | Normal packing,Individual gift box, PVC box, window box, color box, white box, etc            |  |  |
| Delivery time  | Within 35 days after the sample and order confirmed                                           |  |  |
| Payment term   | 30% deposit by T/T in advance and the balance against the copy of B/L                         |  |  |
| Usage Occasion | Home decor, Wedding Decoration, Wedding Favors, Decoration enhancement,                       |  |  |