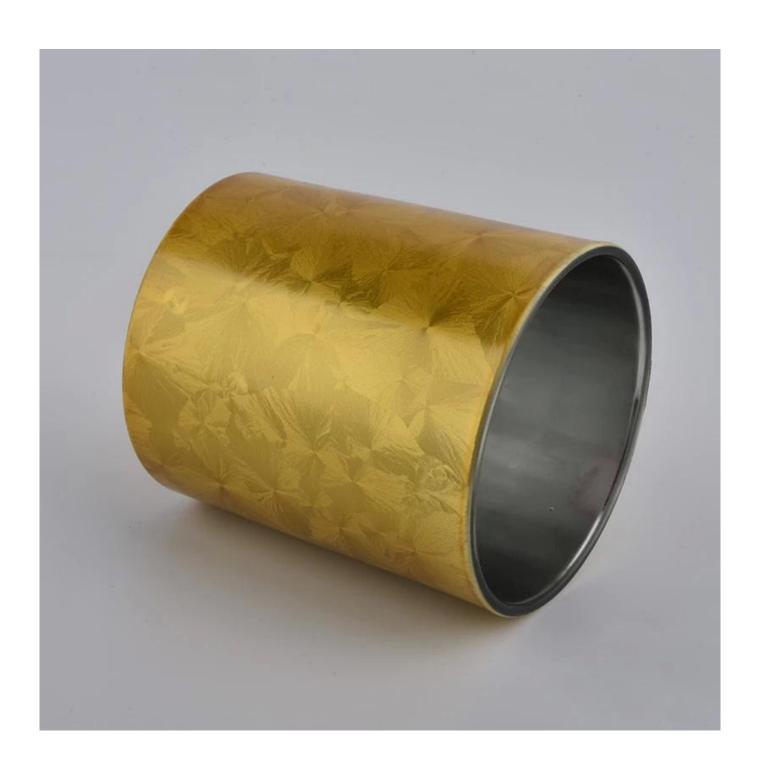

yellow decorative glass candle holder, custom glass container for candle

# No second Co.in China

Our QC is more QC than our customer's QC

| Product name   | yellow decorative glass candle holder, custom glass container for candle                      |  |  |
|----------------|-----------------------------------------------------------------------------------------------|--|--|
| Specification  | Top dia: 80mm Bottom dia: 73mm Height: 90mm Weight: 290g Capacity: 295ml                      |  |  |
| Sample time    | 5 days if at exist shaped and size of glass     3. 15 days if need new shape or size of glass |  |  |
| Packing        | Normal packing,Individual gift box, PVC box, window box, color box, white box, etc            |  |  |
| Delivery time  | Within 35 days after the sample and order confirmed                                           |  |  |
| Payment term   | 30% deposit by T/T in advance and the balance against the copy of B/L                         |  |  |
| Usage Occasion | Home decor, Wedding Decoration, Wedding Favors, Decoration enhancement,                       |  |  |