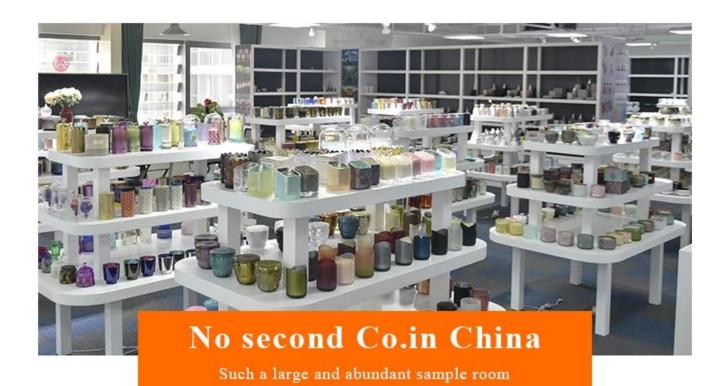

## No second Co.in China

Our design team achieve Customers' Ideas becoming creative fragrance products and sell them very well

# No second Co.in China

Our QC is more QC than our customer's QC

| Product name   | yellow decorative glass candle holder, custom glass container for candle                      |  |  |
|----------------|-----------------------------------------------------------------------------------------------|--|--|
| Specification  | Top dia: 80mm Bottom dia: 73mm Height: 90mm Weight: 290g Capacity: 295ml                      |  |  |
| Sample time    | 5 days if at exist shaped and size of glass     3. 15 days if need new shape or size of glass |  |  |
| Packing        | Normal packing,Individual gift box, PVC box, window box, color box, white box, etc            |  |  |
| Delivery time  | Within 35 days after the sample and order confirmed                                           |  |  |
| Payment term   | 30% deposit by T/T in advance and the balance against the copy of B/L                         |  |  |
| Usage Occasion | Home decor, Wedding Decoration, Wedding Favors, Decoration enhancement,                       |  |  |