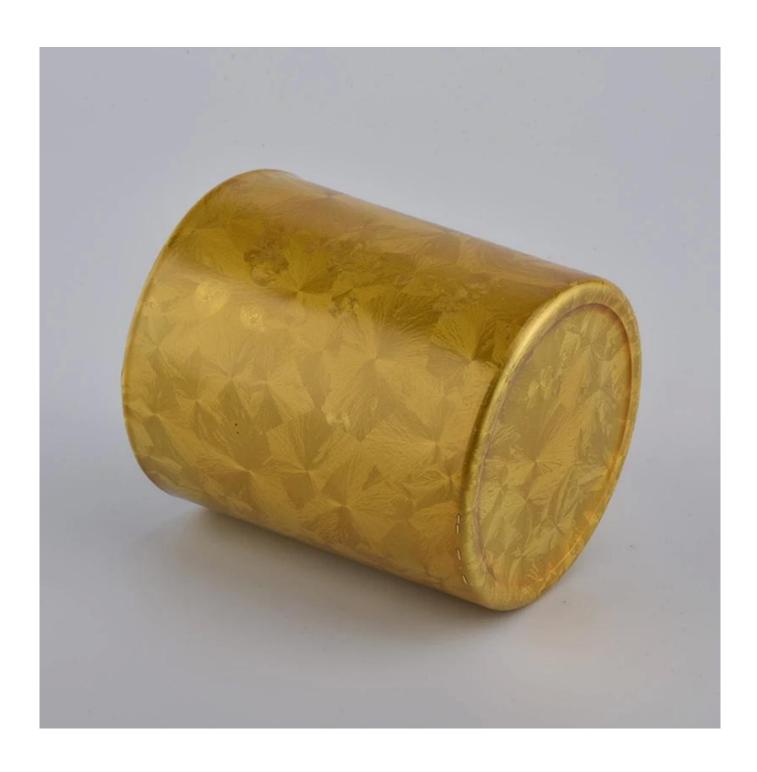

yellow decorative glass candle holder, custom glass container for candle

# No second Co.in China

Our QC is more QC than our customer's QC

| Product name   | yellow decorative glass candle holder, custom glass container for candle                      |  |  |
|----------------|-----------------------------------------------------------------------------------------------|--|--|
| Specification  | Top dia: 80mm Bottom dia: 73mm Height: 90mm Weight: 290g Capacity: 295ml                      |  |  |
| Sample time    | 5 days if at exist shaped and size of glass     3. 15 days if need new shape or size of glass |  |  |
| Packing        | Normal packing,Individual gift box, PVC box, window box, color box, white box, etc            |  |  |
| Delivery time  | Within 35 days after the sample and order confirmed                                           |  |  |
| Payment term   | 30% deposit by T/T in advance and the balance against the copy of B/L                         |  |  |
| Usage Occasion | Home decor, Wedding Decoration, Wedding Favors, Decoration enhancement,                       |  |  |