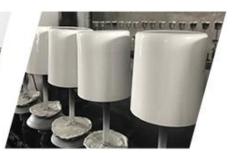

yellow decorative glass candle holder, custom glass container for candle

# No second Co.in China

Our QC is more QC than our customer's QC

| Product name   | yellow decorative glass candle holder, custom glass container for candle                      |  |  |
|----------------|-----------------------------------------------------------------------------------------------|--|--|
| Specification  | Top dia: 80mm Bottom dia: 73mm Height: 90mm Weight: 290g Capacity: 295ml                      |  |  |
| Sample time    | 5 days if at exist shaped and size of glass     3. 15 days if need new shape or size of glass |  |  |
| Packing        | Normal packing,Individual gift box, PVC box, window box, color box, white box, etc            |  |  |
| Delivery time  | Within 35 days after the sample and order confirmed                                           |  |  |
| Payment term   | 30% deposit by T/T in advance and the balance against the copy of B/L                         |  |  |
| Usage Occasion | Home decor, Wedding Decoration, Wedding Favors, Decoration enhancement,                       |  |  |