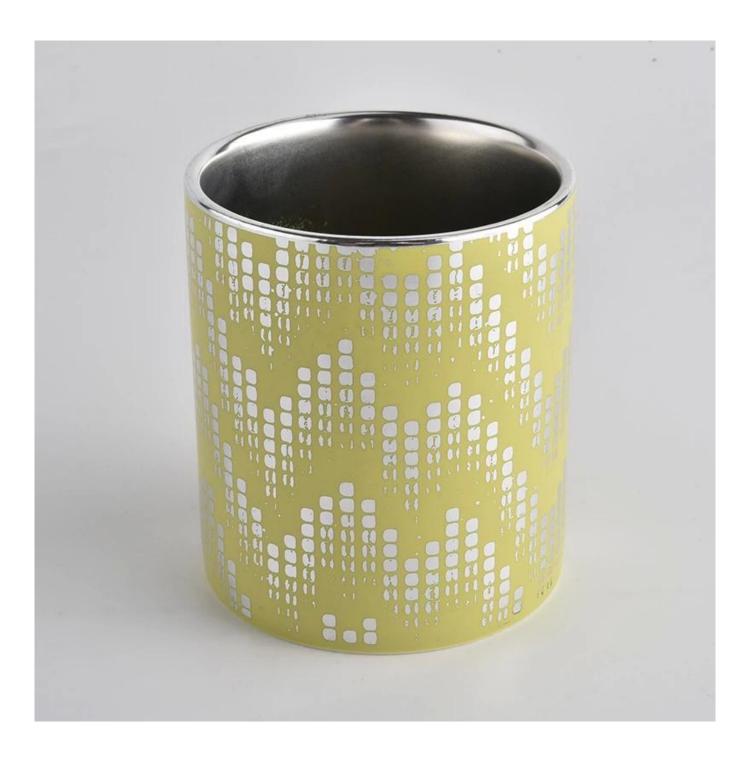

yellow ceramic candle container with silver patterns, customized ceramic candle holders

### **Product Description**

This **candle holder** is designed by our professional designers team. It is made from deep processing and kept good quality. A nice choice for home, wedding, party decorations

| Product name | yellow ceramic candle container with silver patterns, customized ceramic candle holders                |
|--------------|--------------------------------------------------------------------------------------------------------|
| Sample time  | <ol> <li>5-7 days if at exist shaped and size</li> <li>15-20 days if need new shape or size</li> </ol> |
| Measure(mm)  | Top dia: 88mm Bottom dia: 88mm Height: 100mm Weight: 396g Capacity: 410ml                              |
| Packing      | Normal packing,Individual gift box, PVC box, window box, color box, white box, etc                     |