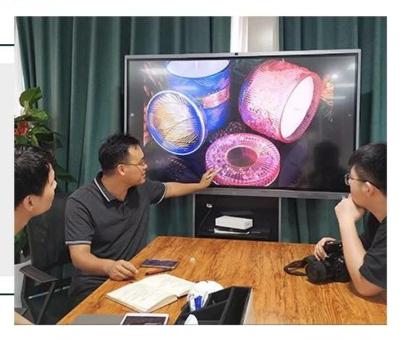

yellow ceramic candle container with silver patterns, customized ceramic candle holders



### Achieve Customers' Ideas

get your ideas becoming creative fragrance products and

sell them very well

### Award-winning Design Team

won the trust of many upscale brands





### Excellent After-service

problem solved within 24 hours

### **Product Description**

This **candle holder** is designed by our professional designers team. It is made from deep processing and kept good quality. A nice choice for home, wedding, party decorations











| Product name | yellow ceramic candle container with silver patterns, customized ceramic candle holders                |
|--------------|--------------------------------------------------------------------------------------------------------|
| Sample time  | <ol> <li>5-7 days if at exist shaped and size</li> <li>15-20 days if need new shape or size</li> </ol> |
| Measure(mm)  | Top dia: 88mm Bottom dia: 88mm Height: 100mm Weight: 396g Capacity: 410ml                              |
| Packing      | Normal packin