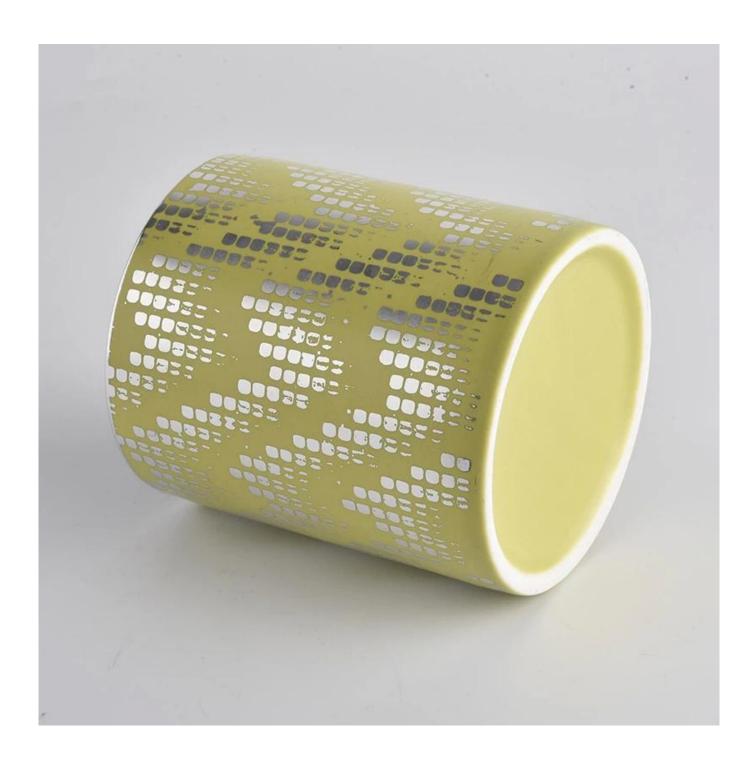

yellow ceramic candle container with silver patterns, customized ceramic candle holders

### **Product Description**

This **candle holder** is designed by our professional designers team. It is made from deep processing and kept good quality. A nice choice for home, wedding, party decorations

| Product name | yellow ceramic candle container with silver patterns, customized ceramic candle holders                |
|--------------|--------------------------------------------------------------------------------------------------------|
| Sample time  | <ol> <li>5-7 days if at exist shaped and size</li> <li>15-20 days if need new shape or size</li> </ol> |
| Measure(mm)  | Top dia: 88mm Bottom dia: 88mm Height: 100mm Weight: 396g Capacity: 410ml                              |
| Packing      | Normal packing,Individual gift box, PVC box, window box, color box, white box, etc                     |