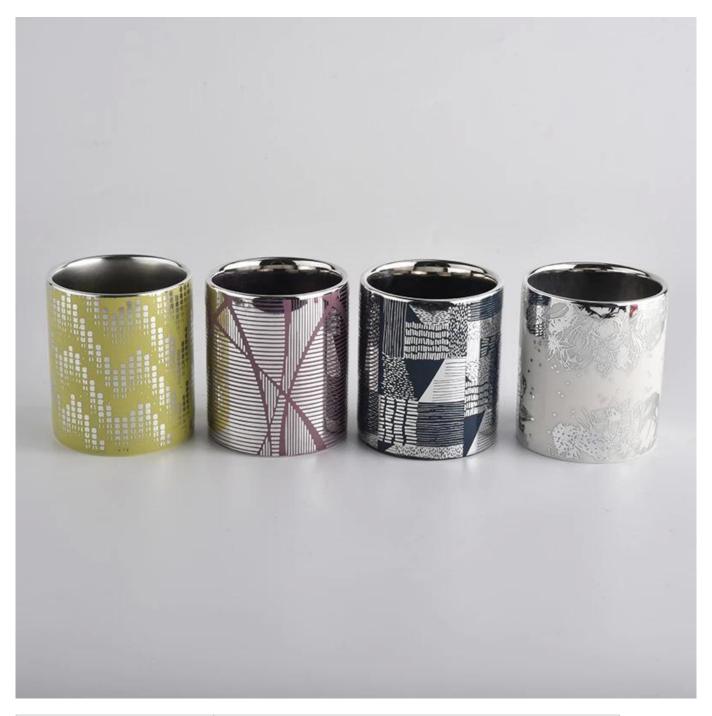

yellow ceramic candle container with silver patterns, customized ceramic candle holders

### **Product Description**

This **candle holder** is designed by our professional designers team. It is made from deep processing and kept good quality. A nice choice for home, wedding, party decorations

| Product name | yellow ceramic candle container with silver patterns, customized ceramic candle holders                |
|--------------|--------------------------------------------------------------------------------------------------------|
| Sample time  | <ol> <li>5-7 days if at exist shaped and size</li> <li>15-20 days if need new shape or size</li> </ol> |
| Measure(mm)  | Top dia: 88mm Bottom dia: 88mm Height: 100mm Weight: 396g Capacity: 410ml                              |
| Packing      | Normal packing,Individual gift box, PVC box, window box, color box, white box, etc                     |