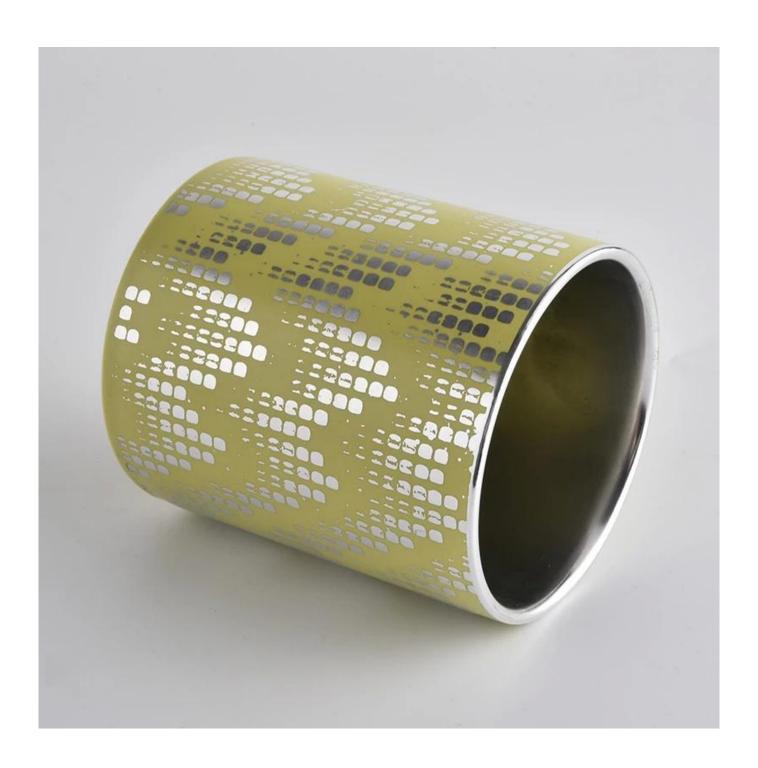

yellow ceramic candle container with silver patterns, customized ceramic candle holders

### **Product Description**

This **candle holder** is designed by our professional designers team. It is made from deep processing and kept good quality. A nice choice for home, wedding, party decorations

| Product name | yellow ceramic candle container with silver patterns, customized ceramic candle holders                |
|--------------|--------------------------------------------------------------------------------------------------------|
| Sample time  | <ol> <li>5-7 days if at exist shaped and size</li> <li>15-20 days if need new shape or size</li> </ol> |
| Measure(mm)  | Top dia: 88mm Bottom dia: 88mm Height: 100mm Weight: 396g Capacity: 410ml                              |
| Packing      | Normal packing,Individual gift box, PVC box, window box, color box, white box, etc                     |