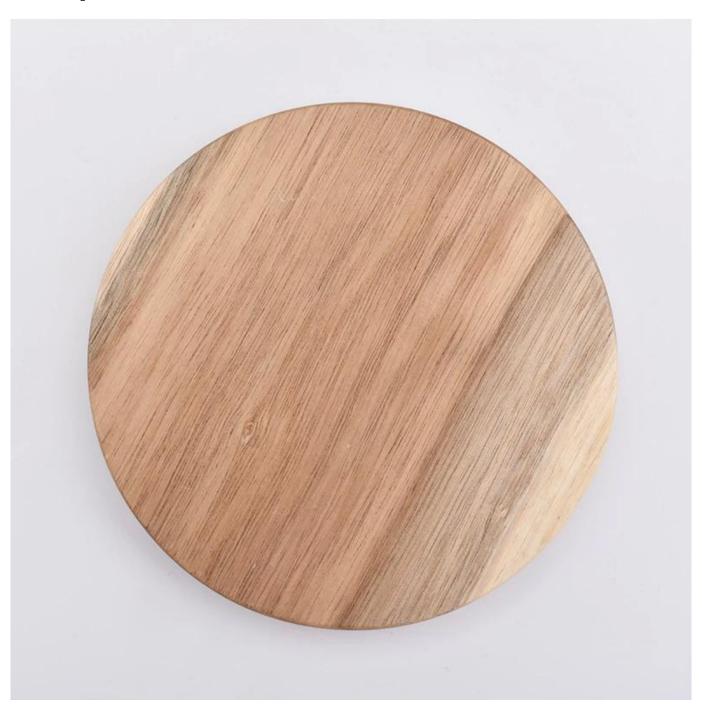

# wood lid for candle holder, candle accessory

#### **Product Description**

All the pictures on this site are copyrighted by Sunny Glassware. Any unauthorized copy will be regarded as copyright infringement.

**Candle holdler lids** for different glass jars. Different sizes and different colors are acceptable.

| Product name   | wood lid for candle holder, candle accessory                                                      |  |  |
|----------------|---------------------------------------------------------------------------------------------------|--|--|
| Sample time    | <ol> <li>5 days if at exist shaped and size</li> <li>15 days if need new shape or size</li> </ol> |  |  |
| Measure(mm)    | Dia:80mm<br>Height:25mm<br>Weight:47g                                                             |  |  |
| Packing        | Normal packing, Individual gift box, PVC box, window box, color box, white box, etc               |  |  |
| Delivery time  | Within 35 days after the sample and order confirmed                                               |  |  |
| Payment term   | 30% deposit by T/T in advance and the balance against the copy of B/L                             |  |  |
| Shipment       | By sea,by air,by Express and your shipping agent is acceptable                                    |  |  |
| Usage Occasion | Home decor, Wedding Decoration, Wedding Favors, Decoration enhancement,                           |  |  |