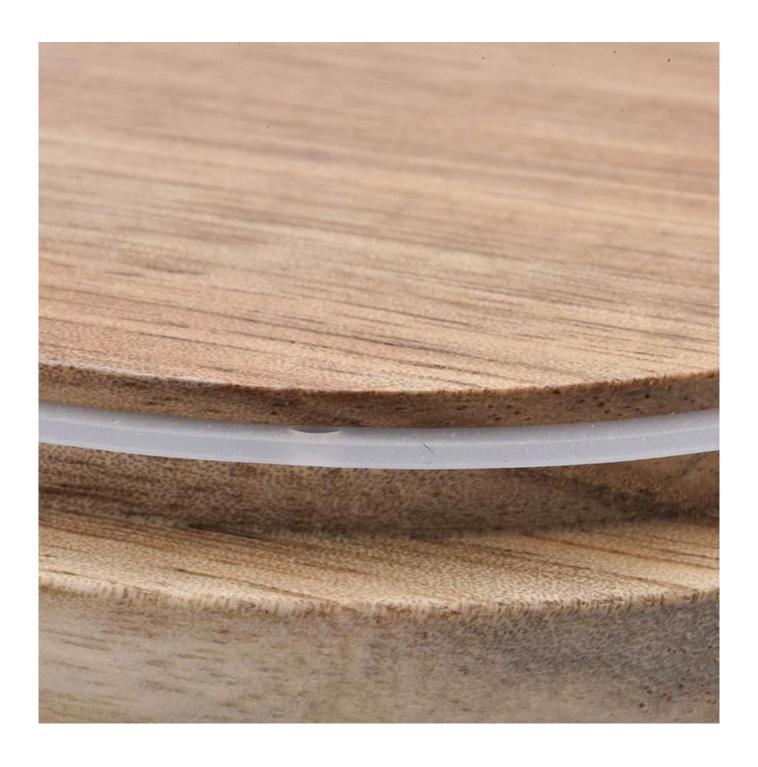

# wood lid for candle holder, candle accessory

#### **Product Description**

All the pictures on this site are copyrighted by Sunny Glassware. Any unauthorized copy will be regarded as copyright infringement.

**Candle holdler lids** for different glass jars. Different sizes and different colors are acceptable.

| Product name   | wood lid for candle holder, candle accessory                                                      |  |  |
|----------------|---------------------------------------------------------------------------------------------------|--|--|
| Sample time    | <ol> <li>5 days if at exist shaped and size</li> <li>15 days if need new shape or size</li> </ol> |  |  |
| Measure(mm)    | Dia:80mm<br>Height:25mm<br>Weight:47g                                                             |  |  |
| Packing        | Normal packing, Individual gift box, PVC box, window box, color box, white box, etc               |  |  |
| Delivery time  | Within 35 days after the sample and order confirmed                                               |  |  |
| Payment term   | 30% deposit by T/T in advance and the balance against the copy of B/L                             |  |  |
| Shipment       | By sea,by air,by Express and your shipping agent is acceptable                                    |  |  |
| Usage Occasion | Home decor, Wedding Decoration, Wedding Favors, Decoration enhancement,                           |  |  |