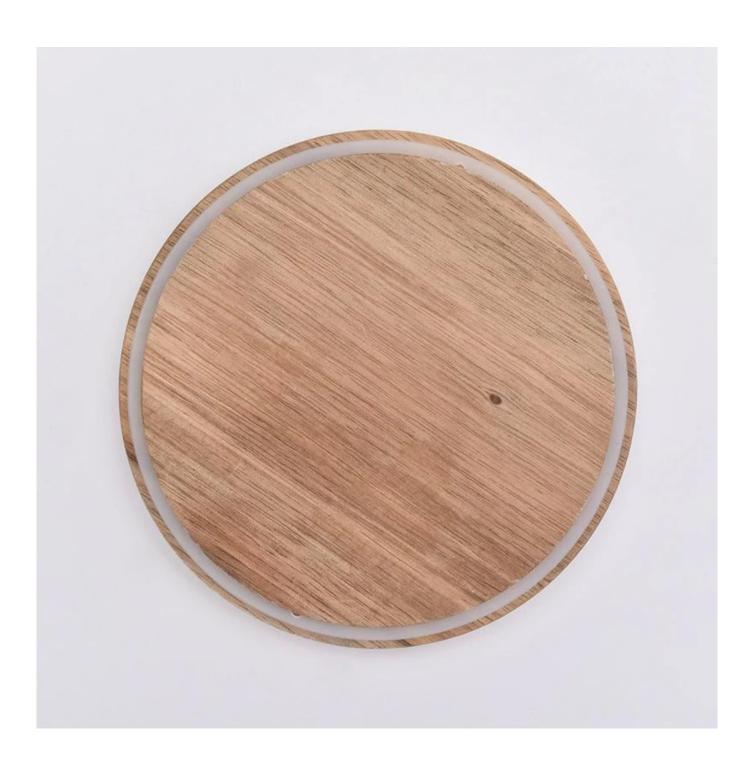

# wood lid for candle holder, candle accessory

#### **Product Description**

All the pictures on this site are copyrighted by Sunny Glassware. Any unauthorized copy will be regarded as copyright infringement.

**Candle holdler lids** for different glass jars. Different sizes and different colors are acceptable.

| Product name   | wood lid for candle holder, candle accessory                                                      |  |  |
|----------------|---------------------------------------------------------------------------------------------------|--|--|
| Sample time    | <ol> <li>5 days if at exist shaped and size</li> <li>15 days if need new shape or size</li> </ol> |  |  |
| Measure(mm)    | Dia:80mm<br>Height:25mm<br>Weight:47g                                                             |  |  |
| Packing        | Normal packing, Individual gift box, PVC box, window box, color box, white box, etc               |  |  |
| Delivery time  | Within 35 days after the sample and order confirmed                                               |  |  |
| Payment term   | 30% deposit by T/T in advance and the balance against the copy of B/L                             |  |  |
| Shipment       | By sea,by air,by Express and your shipping agent is acceptable                                    |  |  |
| Usage Occasion | Home decor, Wedding Decoration, Wedding Favors, Decoration enhancement,                           |  |  |