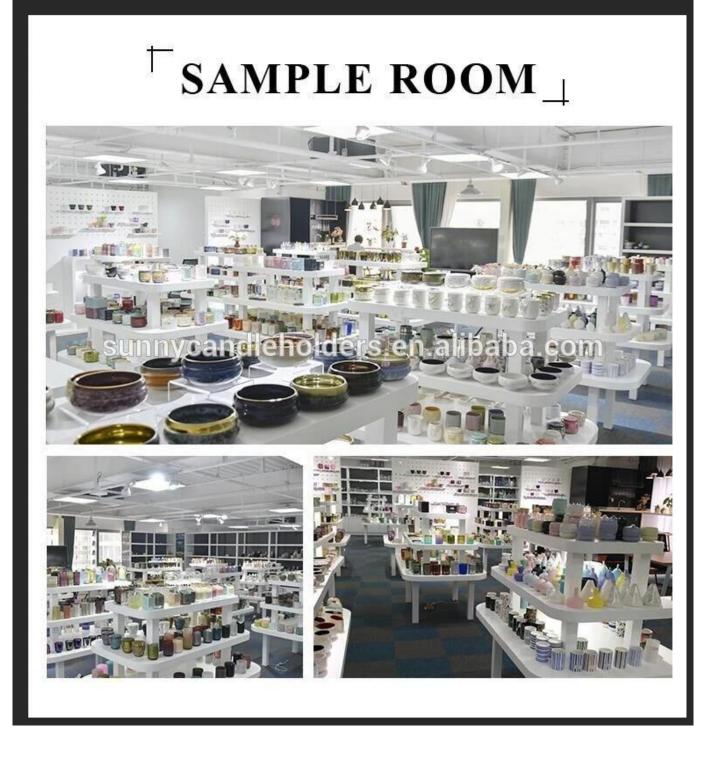

days if at exist shaped and size of glass</li> <li>15 days if need new shape or size of glass</li> </ol> |
| Packing        | Normal packing, Individual gift box, PVC box, window box, color box, white box, etc                                 |
| Delivery time  | Within 35 days after the sample and order confirmed                                                                 |
| Payment term   | 30% deposit by T/T in advance and the balance against the copy of B/L                                               |
| Shipment       | By sea,by air,by Express and your shipping agent is acceptable                                                      |
| Usage Occasion | Home decor, Wedding Decoration, Wedding Favors, Decoration enhancement,                                             |









**Process Craft** 

## **Glass Production Lines**



#### Packaging & Shipping

We also have **our own professional and international logistic team** for your service.

We are your best choice without any concern.





### Factory





Exhibition



Certifications



#### Sunny Story

Someone ask me, why Sunny Glassware is **the supplier of 80% fragrance brands in the United State**, take a second to listen to my story about <u>candle holders</u> order, you will understand Sunny always stay with you whatever it happens.

Last summer was really a great experience to us, J placed a big order with mass candle holders to Sunny Glassware at August 2018, everyone was so exciting and wanted to make it perfect .

Everything goes very well at the beginning, fast move, perfect communication, all i