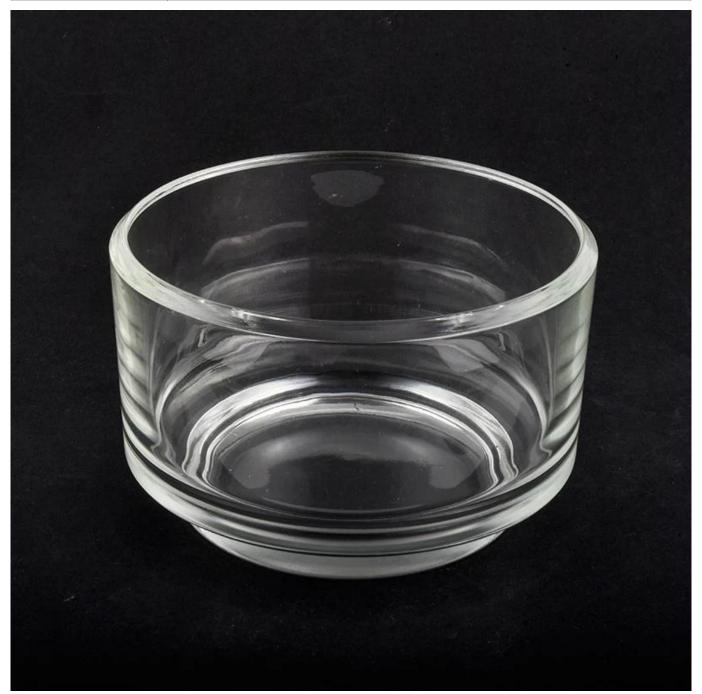

# wide mouth glass candle jar with a base, clear glass large candle container

**Product Description** 

| Product name   | wide mouth glass candle jar with a base, clear glass large candle container                                         |
|----------------|---------------------------------------------------------------------------------------------------------------------|
| Specification  | Top dia: 200mm<br>Bottom dia: 90mm<br>Height: 76mm<br>Weight: 480g<br>Capacity: 520ml                               |
| Sample time    | <ol> <li>5 days if at exist shaped and size of glass</li> <li>15 days if need new shape or size of glass</li> </ol> |
| Packing        | Normal packing, Individual gift box, PVC box, window box, color box, white box, etc                                 |
| Delivery time  | Within 35 days after the sample and order confirmed                                                                 |
| Payment term   | 30% deposit by T/T in advance and the balance against the copy of B/L                                               |
| Shipment       | By sea,by air,by Express and your shipping agent is acceptable                                                      |
| Usage Occasion | Home decor, Wedding Decoration, Wedding Favors, Decoration enhancement,                                             |