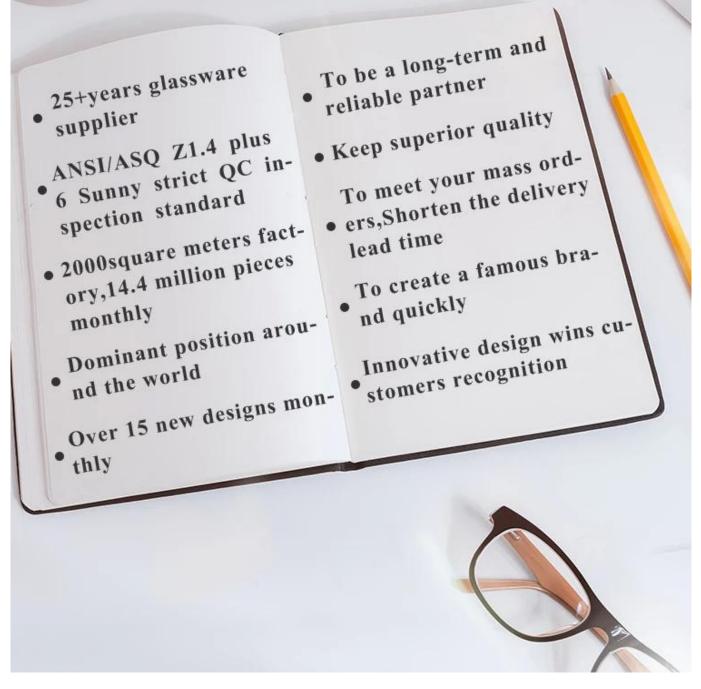

## About us

# Advantages & Benefits



# wide mouth glass candle jar with a base, clear glass large candle container

**Product Description** 

| Product name   | wide mouth glass candle jar with a base, clear glass large candle container                                         |
|----------------|---------------------------------------------------------------------------------------------------------------------|
| Specification  | Top dia: 200mm<br>Bottom dia: 90mm<br>Height: 76mm<br>Weight: 480g<br>Capacity: 520ml                               |
| Sample time    | <ol> <li>5 days if at exist shaped and size of glass</li> <li>15 days if need new shape or size of glass</li> </ol> |
| Packing        | Normal packing, Individual gift box, PVC box, window box, color box, white box, etc                                 |
| Delive