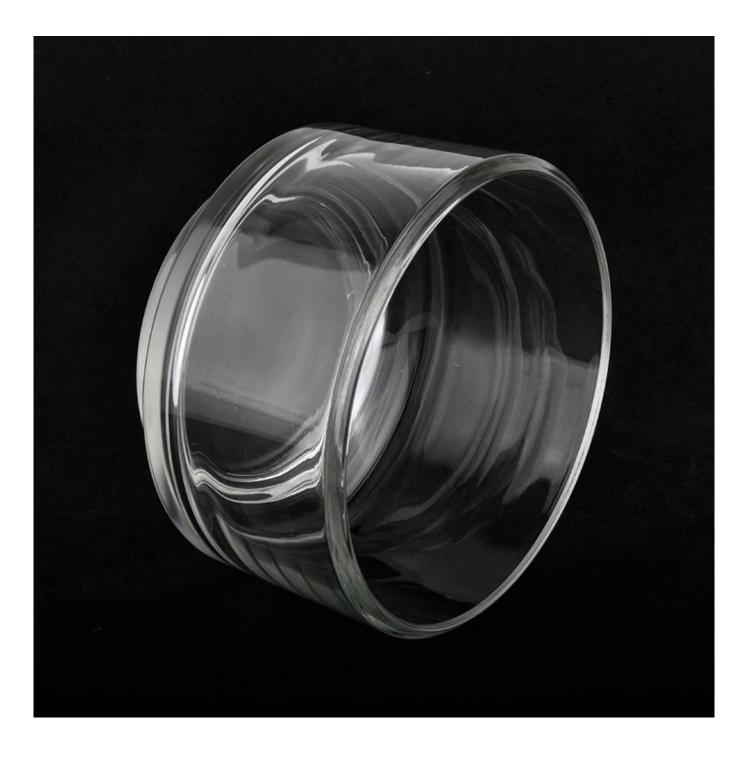

# wide mouth glass candle jar with a base, clear glass large candle container

**Product Description** 

| Product name   | wide mouth glass candle jar with a base, clear glass large candle container                                         |
|----------------|---------------------------------------------------------------------------------------------------------------------|
| Specification  | Top dia: 200mm<br>Bottom dia: 90mm<br>Height: 76mm<br>Weight: 480g<br>Capacity: 520ml                               |
| Sample time    | <ol> <li>5 days if at exist shaped and size of glass</li> <li>15 days if need new shape or size of glass</li> </ol> |
| Packing        | Normal packing, Individual gift box, PVC box, window box, color box, white box, etc                                 |
| Delivery time  | Within 35 days after the sample and order confirmed                                                                 |
| Payment term   | 30% deposit by T/T in advance and the balance against the copy of B/L                                               |
| Shipment       | By sea,by air,by Express and your shipping agent is acceptable                                                      |
| Usage Occasion | Home decor, Wedding Decoration, Wedding Favors, Decoration enhancement,                                             |