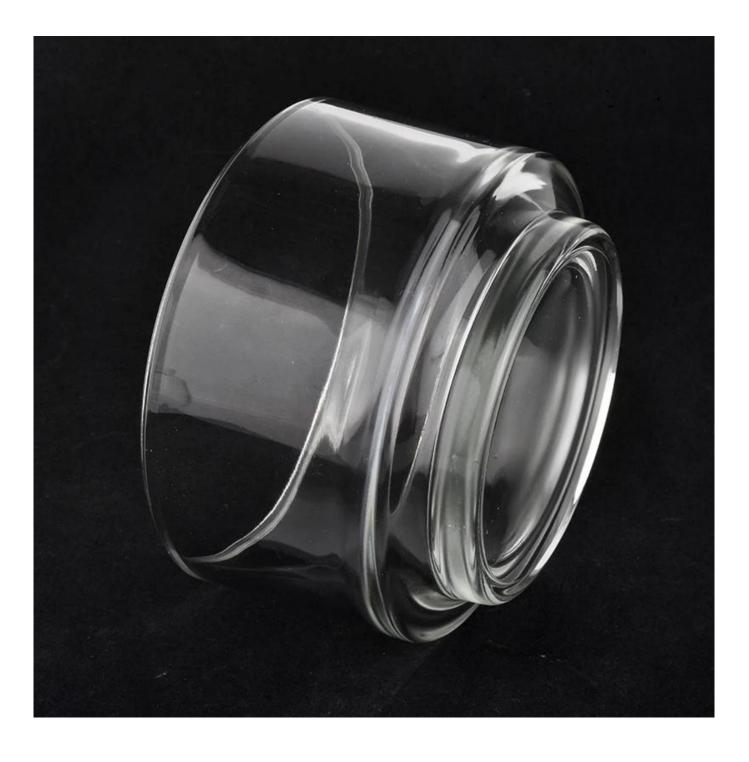

# wide mouth glass candle jar with a base, clear glass large candle container

**Product Description** 

| Product name   | wide mouth glass candle jar with a base, clear glass large candle container                                         |
|----------------|---------------------------------------------------------------------------------------------------------------------|
| Specification  | Top dia: 200mm<br>Bottom dia: 90mm<br>Height: 76mm<br>Weight: 480g<br>Capacity: 520ml                               |
| Sample time    | <ol> <li>5 days if at exist shaped and size of glass</li> <li>15 days if need new shape or size of glass</li> </ol> |
| Packing        | Normal packing, Individual gift box, PVC box, window box, color box, white box, etc                                 |
| Delivery time  | Within 35 days after the sample and order confirmed                                                                 |
| Payment term   | 30% deposit by T/T in advance and the balance against the copy of B/L                                               |
| Shipment       | By sea,by air,by Express and your shipping agent is acceptable                                                      |
| Usage Occasion | Home decor, Wedding Decoration, Wedding Favors, Decoration enhancement,                                             |