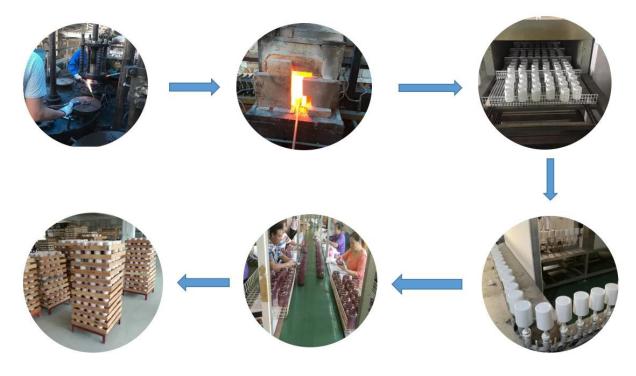

5 days if need new shape or size of glass</li> </ol> |
| Packing        | Normal packing, Individual gift box, PVC box, window box, color box, white box, etc                                 |
| Delivery time  | Within 35 days after the sample and order confirmed                                                                 |
| Payment term   | 30% deposit by T/T in advance and the balance against the copy of B/L                                               |
| Shipment       | By sea,by air,by Express and your shipping agent is acceptable                                                      |
| Usage Occasion | Home decor, Wedding Decoration, Wedding Favors, Decoration enhancement,                                             |









**Process Craft** 

## **Glass Production Lines**



#### Packaging & Shipping

We also have **our own professional and international logistic team** for your service.

We are your best choice without any concern.





### Factory





Exhibition



Certifications



#### Sunny Story

Someone ask me, why Sunny Glassware is **the supplier of 80% fragrance brands in the United State**, take a second to listen to my story about <u>candle holders</u> order, you will understand Sunny always stay with you whatever it happens.

Last summer was really a great experience to us, J placed a big order with mass candle holders to Sunny Glassware at August 2018, everyone was so exciting and wanted to make it perfect .

Everything goes very well at the beginning, fast move, perfect communication, all is good. A small accessory became a big bomb which is