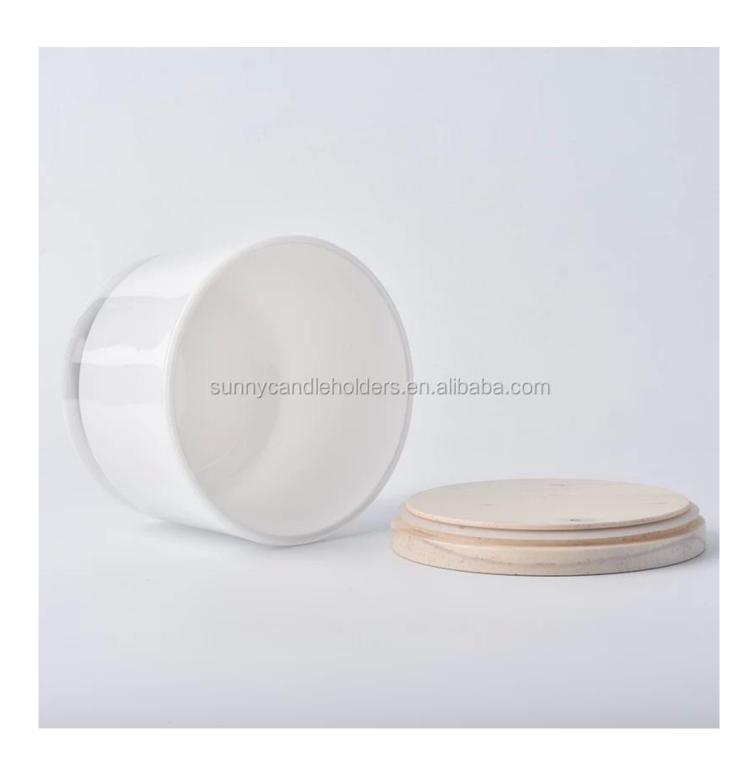

# **Product Description**

| Product name | wide month glass candle holder, white glass candle vessel with wooden lid |
|--------------|---------------------------------------------------------------------------|
|              |                                                                           |

| SDECHICATION   | Top dia: 88mm<br>Bottom dia: 83mm<br>Height: 100mm<br>Weight: 390g<br>Capacity: 395ml                               |  |
|----------------|---------------------------------------------------------------------------------------------------------------------|--|
| Sample time    | <ol> <li>5 days if at exist shaped and size of glass</li> <li>15 days if need new shape or size of glass</li> </ol> |  |
| Packing        | Normal packing,Individual gift box, PVC box, window box, color box, white box, etc                                  |  |
| Delivery time  | Within 35 days after the sample and order confirmed                                                                 |  |
| Payment term   | 30% deposit by T/T in advance and the balance against the copy of B/L                                               |  |
| Shipment       | By sea,by air,by Express and your shipping agent is acceptable                                                      |  |
| Usage Occasion | Home decor, Wedding Decoration, Wedding Favors, Decoration enhancement,                                             |  |