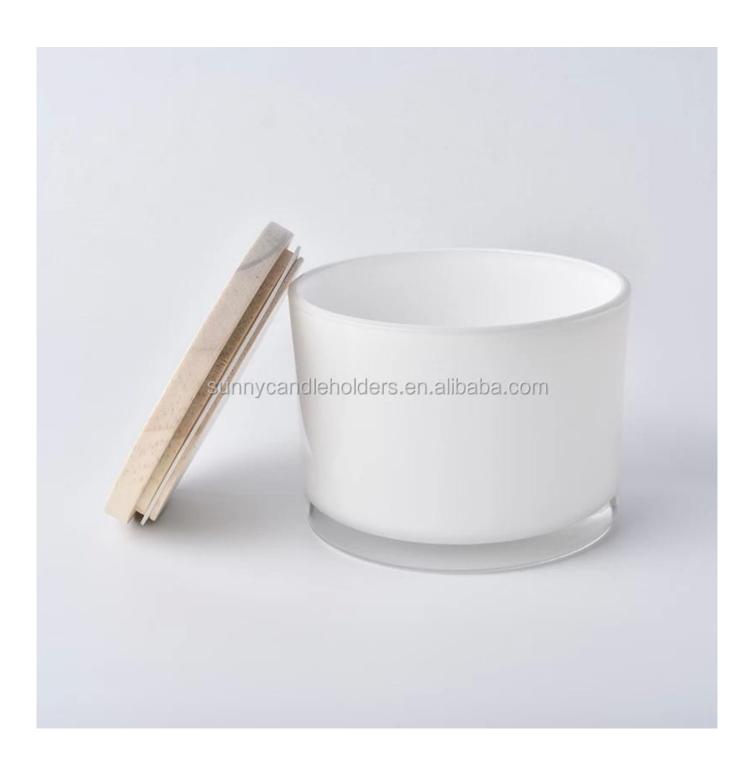

# **Product Description**

| Product name | wide month glass candle holder, white glass candle vessel with wooden lid |
|--------------|---------------------------------------------------------------------------|
|              |                                                                           |

| SDECHICATION   | Top dia: 88mm<br>Bottom dia: 83mm<br>Height: 100mm<br>Weight: 390g<br>Capacity: 395ml                               |  |
|----------------|---------------------------------------------------------------------------------------------------------------------|--|
| Sample time    | <ol> <li>5 days if at exist shaped and size of glass</li> <li>15 days if need new shape or size of glass</li> </ol> |  |
| Packing        | Normal packing,Individual gift box, PVC box, window box, color box, white box, etc                                  |  |
| Delivery time  | Within 35 days after the sample and order confirmed                                                                 |  |
| Payment term   | 30% deposit by T/T in advance and the balance against the copy of B/L                                               |  |
| Shipment       | By sea,by air,by Express and your shipping agent is acceptable                                                      |  |
| Usage Occasion | Home decor, Wedding Decoration, Wedding Favors, Decoration enhancement,                                             |  |