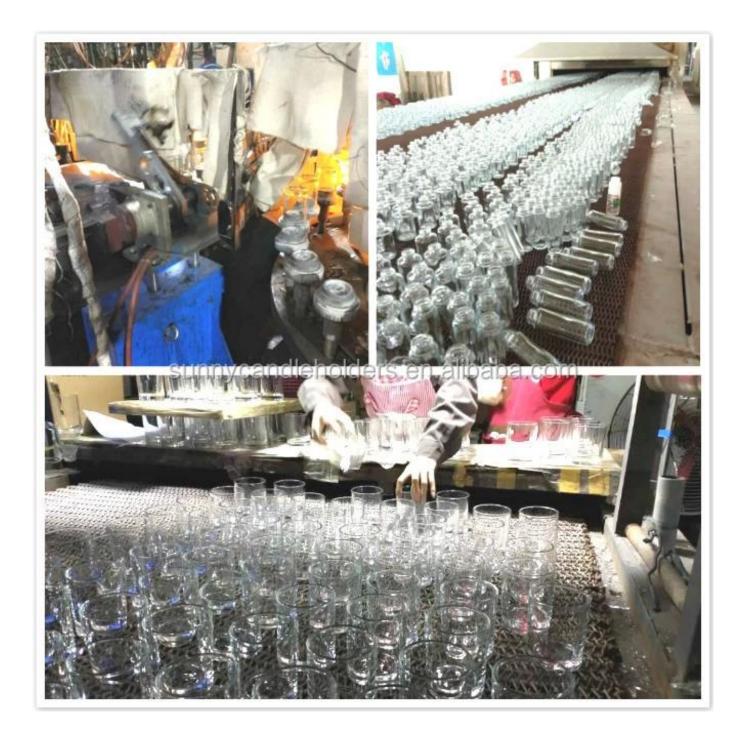

# <sup>⊤</sup>SAMPLE ROOM<sub>→</sub>

**Process Craft** 

# **Glass Production Lines**