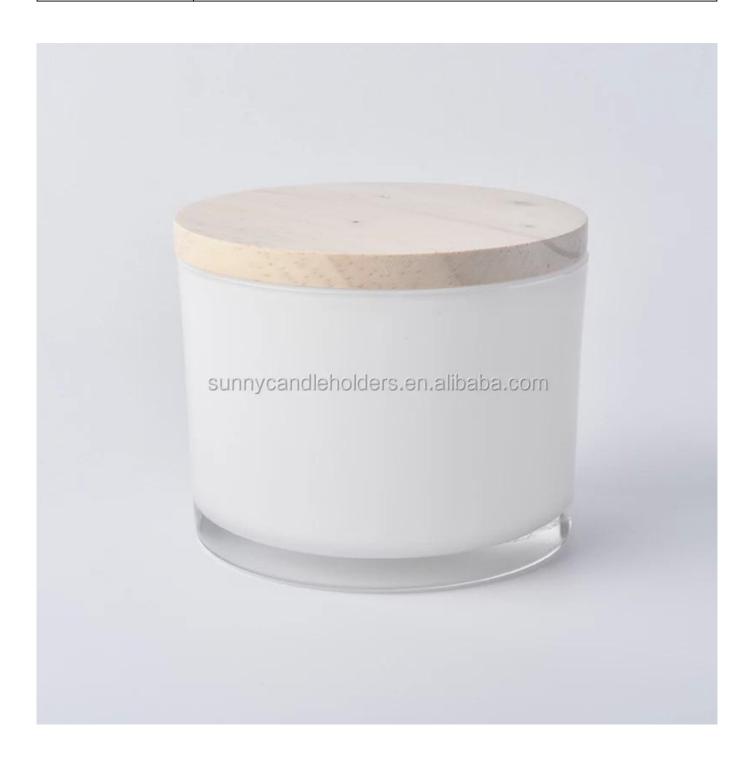

# **Product Description**

| Product name | wide month glass candle holder, white glass candle vessel with wooden lid |
|--------------|---------------------------------------------------------------------------|
|              |                                                                           |

| SDECHICATION   | Top dia: 88mm<br>Bottom dia: 83mm<br>Height: 100mm<br>Weight: 390g<br>Capacity: 395ml                               |  |
|----------------|---------------------------------------------------------------------------------------------------------------------|--|
| Sample time    | <ol> <li>5 days if at exist shaped and size of glass</li> <li>15 days if need new shape or size of glass</li> </ol> |  |
| Packing        | Normal packing,Individual gift box, PVC box, window box, color box, white box, etc                                  |  |
| Delivery time  | Within 35 days after the sample and order confirmed                                                                 |  |
| Payment term   | 30% deposit by T/T in advance and the balance against the copy of B/L                                               |  |
| Shipment       | By sea,by air,by Express and your shipping agent is acceptable                                                      |  |
| Usage Occasion | Home decor, Wedding Decoration, Wedding Favors, Decoration enhancement,                                             |  |