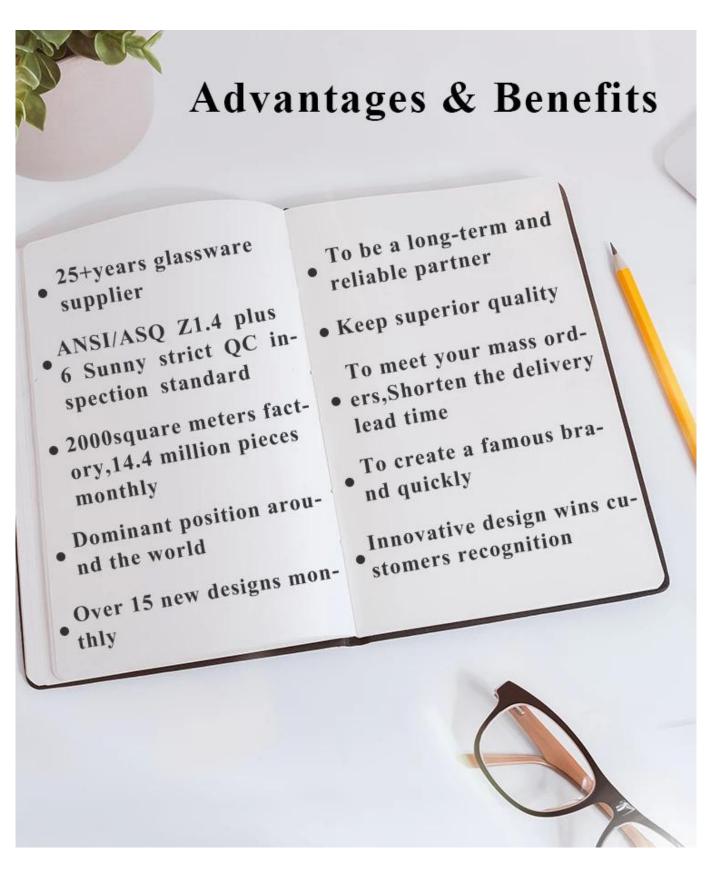

# **About us**



# **Product Description**

| Product name | wide month glass candle holder, white glass candle vessel with wooden lid |
|--------------|---------------------------------------------------------------------------|
|              |                                                                           |

| SDECHICATION   | Top dia: 88mm<br>Bottom dia: 83mm<br>Height: 100mm<br>Weight: 390g<br>Capacity: 395ml                               |  |
|----------------|---------------------------------------------------------------------------------------------------------------------|--|
| Sample time    | <ol> <li>5 days if at exist shaped and size of glass</li> <li>15 days if need new shape or size of glass</li> </ol> |  |
| Packing        | Normal packing,Individual gift box, PVC box, window