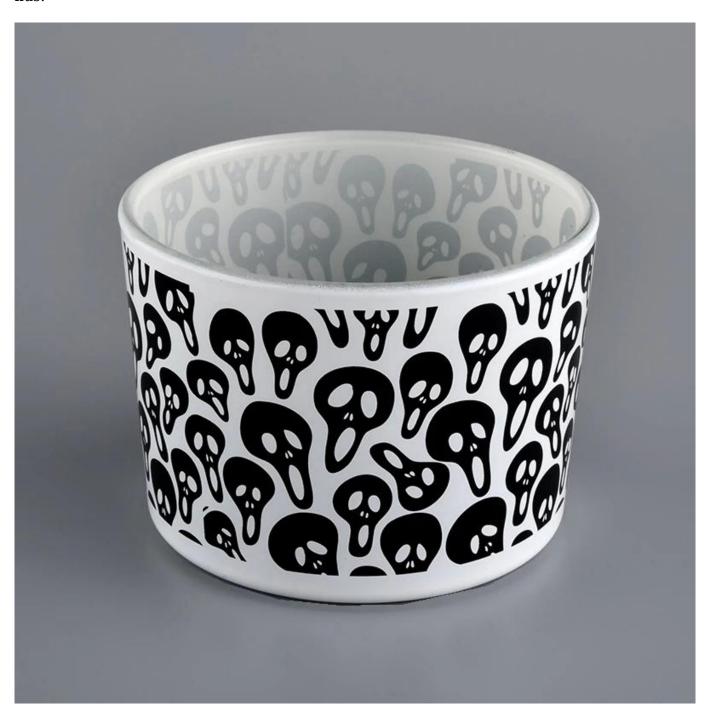

wide glass candle holders for 3 wicks candle

### **Product Description**

All the pictures on this site are copyrighted by Sunny Glassware. Any unauthorized copy will

be regarded as copyright infringement.

This **glass candle holder** is made of sodalime in high quality. It is classic for all kinds of candle or soy wax. Kindly note that we welcome customized finish and we can do all kinds of lids.