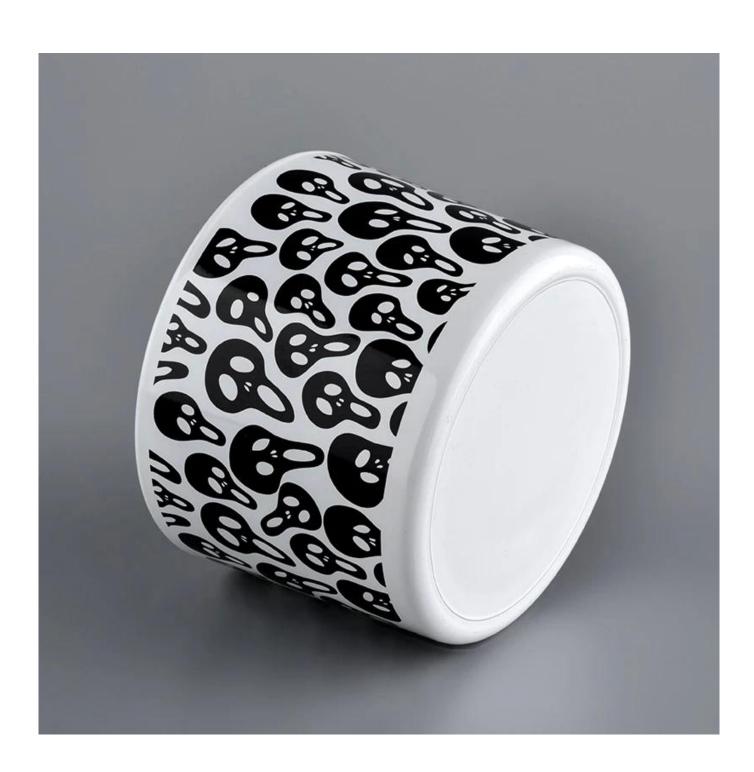

wide glass candle holders for 3 wicks candle

### **Product Description**

All the pictures on this site are copyrighted by Sunny Glassware. Any unauthorized copy will

be regarded as copyright infringement.

This **glass candle holder** is made of sodalime in high quality. It is classic for all kinds of candle or soy wax. Kindly note that we welcome customized finish and we can do all kinds of lids.

| Measure(mm)          | wide glass candle holders for 3 wicks candle                                       |
|----------------------|------------------------------------------------------------------------------------|
|                      | Top dia: 110mm                                                                     |
|                      | Bottom dia: 102mm                                                                  |
|                      | Height: 79.5mm                                                                     |
|                      | Weight: 395g                                                                       |
|                      | Capacity: 495ml                                                                    |
| Packing              | Normal packing,Individual gift box, PVC box, window box, color box, white box, etc |
| <b>Delivery time</b> | Within 35 days after the sample and order confirmed                                |
| Payment term         | 30% deposit by T/T in advance and the balance against the copy of B/L              |
| Shipment             | By sea,by air,by Express and your shipping agent is acceptable                     |
| Usage                | Home deser Wedding Desertion Wedding Forers Desertion enhancement                  |
| Occasion             | Home decor, Wedding Decoration, Wedding Favors, Decoration enhancement,            |