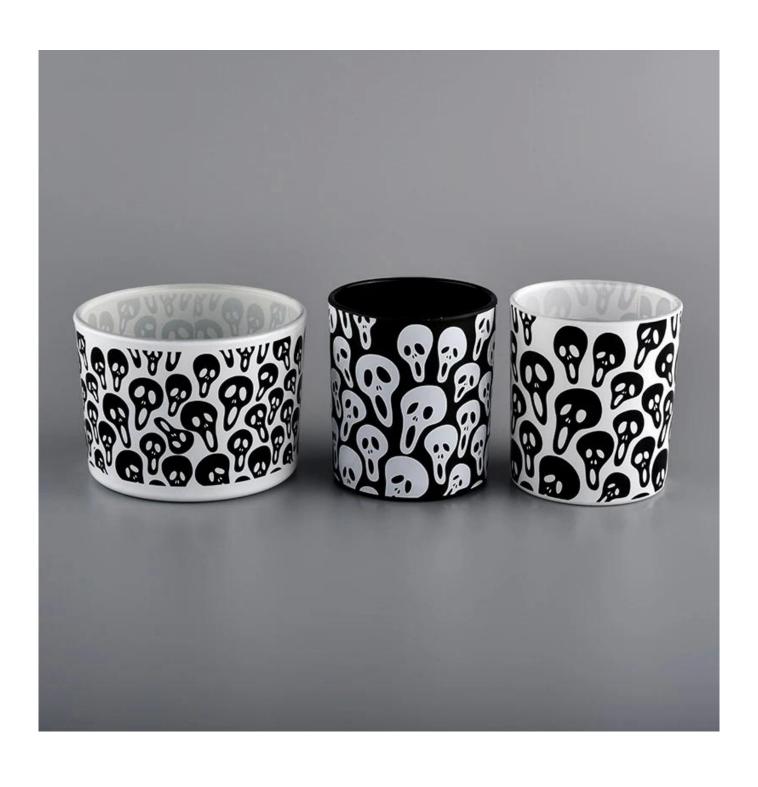

wide glass candle holders for 3 wicks candle

### **Product Description**

All the pictures on this site are copyrighted by Sunny Glassware. Any unauthorized copy will

be regarded as copyright infringement.

This **glass candle holder** is made of sodalime in high quality. It is classic for all kinds of candle or soy wax. Kindly note that we welcome customized finish and we can do all kinds of lids.

| Measure(mm)          | wide glass candle holders for 3 wicks candle                                       |
|----------------------|------------------------------------------------------------------------------------|
|                      | Top dia: 110mm                                                                     |
|                      | Bottom dia: 102mm                                                                  |
|                      | Height: 79.5mm                                                                     |
|                      | Weight: 395g                                                                       |
|                      | Capacity: 495ml                                                                    |
| Packing              | Normal packing,Individual gift box, PVC box, window box, color box, white box, etc |
| <b>Delivery time</b> | Within 35 days after the sample and order confirmed                                |
| Payment term         | 30% deposit by T/T in advance and the balance against the copy of B/L              |
| Shipment             | By sea,by air,by Express and your shipping agent is acceptable                     |
| Usage                | Home deser Wedding Desertion Wedding Forers Desertion enhancement                  |
| Occasion             | Home decor, Wedding Decoration, Wedding Favors, Decoration enhancement,            |