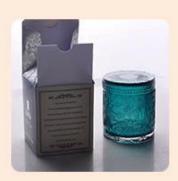

wide glass candle holders for 3 wicks candle

### **Product Description**

All the pictures on this site are copyrighted by Sunny Glassware. Any unauthorized copy will

be regarded as copyright infringement.

This **glass candle holder** is made of sodalime in high quality. It is classic for all kinds of candle or soy wax. Kindly note that we welcome customized finish and we can do all kinds of lids.