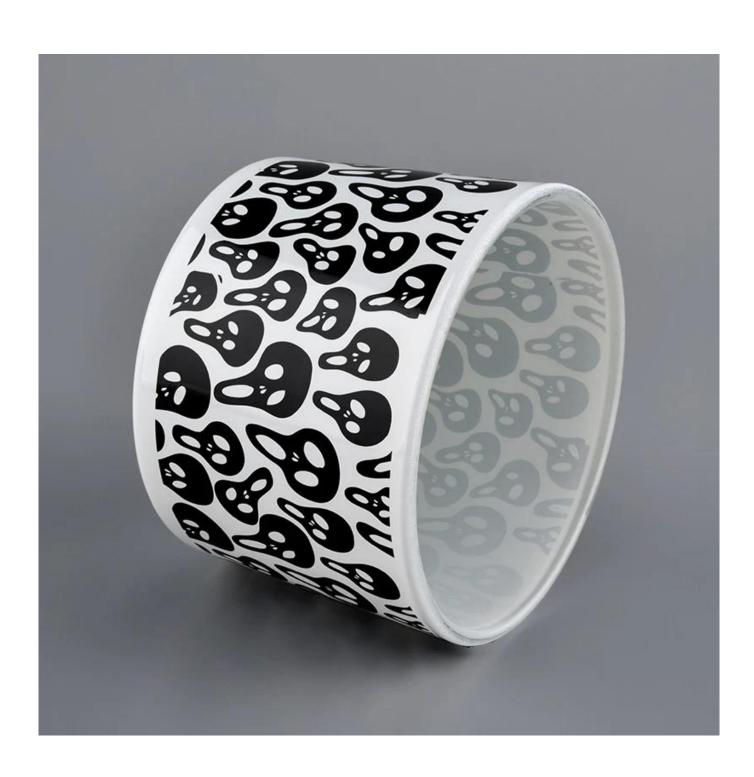

wide glass candle holders for 3 wicks candle

### **Product Description**

All the pictures on this site are copyrighted by Sunny Glassware. Any unauthorized copy will

be regarded as copyright infringement.

This **glass candle holder** is made of sodalime in high quality. It is classic for all kinds of candle or soy wax. Kindly note that we welcome customized finish and we can do all kinds of lids.

| Measure(mm)          | wide glass candle holders for 3 wicks candle                                       |
|----------------------|------------------------------------------------------------------------------------|
|                      | Top dia: 110mm                                                                     |
|                      | Bottom dia: 102mm                                                                  |
|                      | Height: 79.5mm                                                                     |
|                      | Weight: 395g                                                                       |
|                      | Capacity: 495ml                                                                    |
| Packing              | Normal packing,Individual gift box, PVC box, window box, color box, white box, etc |
| <b>Delivery time</b> | Within 35 days after the sample and order confirmed                                |
| Payment term         | 30% deposit by T/T in advance and the balance against the copy of B/L              |
| Shipment             | By sea,by air,by Express and your shipping agent is acceptable                     |
| Usage                | Home deser Wedding Desertion Wedding Forers Desertion enhancement                  |
| Occasion             | Home decor, Wedding Decoration, Wedding Favors, Decoration enhancement,            |