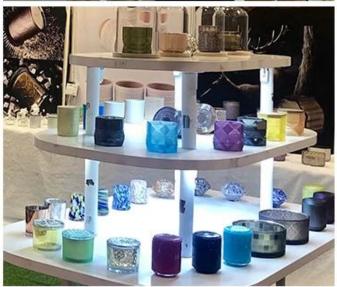

wide glass candle holders for 3 wicks candle

| Measure(mm)          | wide glass candle holders for 3 wicks candle                                       |
|----------------------|------------------------------------------------------------------------------------|
|                      | Top dia: 110mm                                                                     |
|                      | Bottom dia: 102mm                                                                  |
|                      | Height: 79.5mm                                                                     |
|                      | Weight: 395g                                                                       |
|                      | Capacity: 495ml                                                                    |
| Packing              | Normal packing,Individual gift box, PVC box, window box, color box, white box, etc |
| <b>Delivery time</b> | Within 35 days after the sample and order confirmed                                |
| Payment term         | 30% deposit by T/T in advance and the balance against the copy of B/L              |
| Shipment             | By sea,by air,by Express and your shipping agent is acceptable                     |
| Usage                | Home deser Wedding Desertion Wedding Forers Desertion enhancement                  |
| Occasion             | Home decor, Wedding Decoration, Wedding Favors, Decoration enhancement,            |