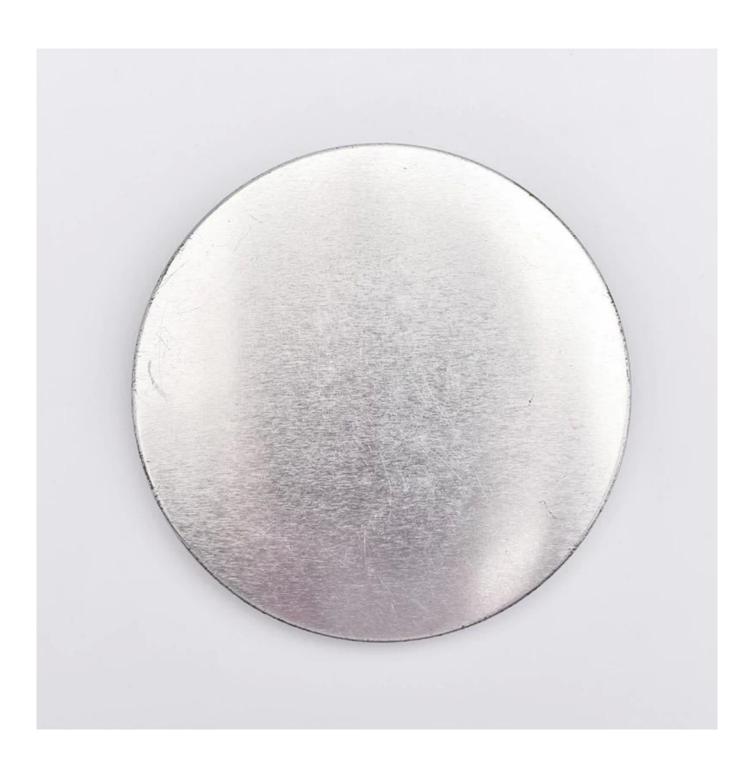

# wholesales silver candle holder lid, metal cover for candles

#### **Product Description**

All the pictures on this site are copyrighted by Sunny Glassware. Any unauthorized copy will be regarded as copyright infringement.

**Candle holdler lids** for different glass jars. Different sizes and different colors are acceptable.

| Product name  | silver candle holder lid, metal cover for candles                                                 |  |  |
|---------------|---------------------------------------------------------------------------------------------------|--|--|
| Sample time   | <ol> <li>5 days if at exist shaped and size</li> <li>15 days if need new shape or size</li> </ol> |  |  |
| Measure(mm)   | Dia:102mm<br>Height:11mm<br>Weight:54g                                                            |  |  |
| Packing       | Normal packing,Individual gift box, PVC box, window box, color box, white box, e                  |  |  |
| Delivery time | Within 35 days after the sample and order confirmed                                               |  |  |
| Payment term  | 30% deposit by T/T in advance and the balance against the copy of B/L                             |  |  |