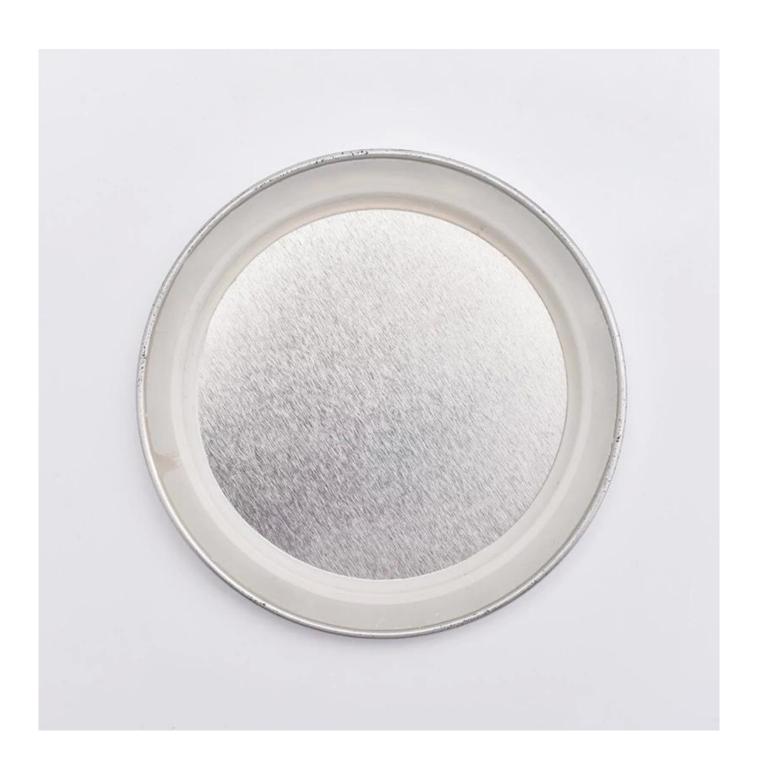

# wholesales silver candle holder lid, metal cover for candles

#### **Product Description**

All the pictures on this site are copyrighted by Sunny Glassware. Any unauthorized copy will be regarded as copyright infringement.

**Candle holdler lids** for different glass jars. Different sizes and different colors are acceptable.

| Product name  | silver candle holder lid, metal cover for candles                                                 |  |  |
|---------------|---------------------------------------------------------------------------------------------------|--|--|
| Sample time   | <ol> <li>5 days if at exist shaped and size</li> <li>15 days if need new shape or size</li> </ol> |  |  |
| Measure(mm)   | Dia:102mm<br>Height:11mm<br>Weight:54g                                                            |  |  |
| Packing       | Normal packing,Individual gift box, PVC box, window box, color box, white box, e                  |  |  |
| Delivery time | Within 35 days after the sample and order confirmed                                               |  |  |
| Payment term  | 30% deposit by T/T in advance and the balance against the copy of B/L                             |  |  |