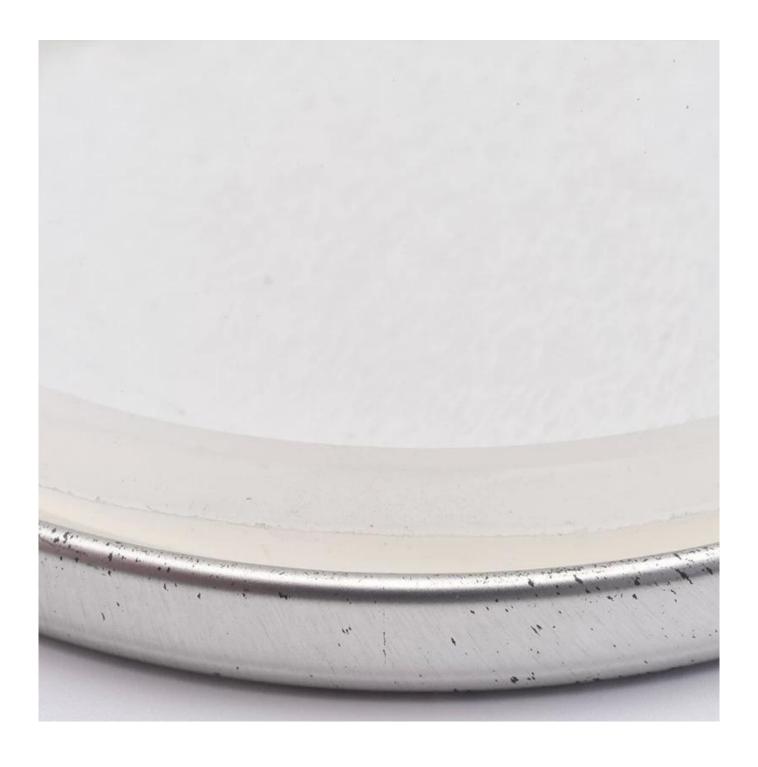

#### **Product Description**

All the pictures on this site are copyrighted by Sunny Glassware. Any unauthorized copy will be regarded as copyright infringement.

**Candle holdler lids** for different glass jars. Different sizes and different colors are acceptable.

| Product name  | silver candle holder lid, metal cover for candles                                                 |  |  |
|---------------|---------------------------------------------------------------------------------------------------|--|--|
| Sample time   | <ol> <li>5 days if at exist shaped and size</li> <li>15 days if need new shape or size</li> </ol> |  |  |
| Measure(mm)   | Dia:102mm<br>Height:11mm<br>Weight:54g                                                            |  |  |
| Packing       | Normal packing,Individual gift box, PVC box, window box, color box, white box, e                  |  |  |
| Delivery time | Within 35 days after the sample and order confirmed                                               |  |  |
| Payment term  | 30% deposit by T/T in advance and the balance against the copy of B/L                             |  |  |