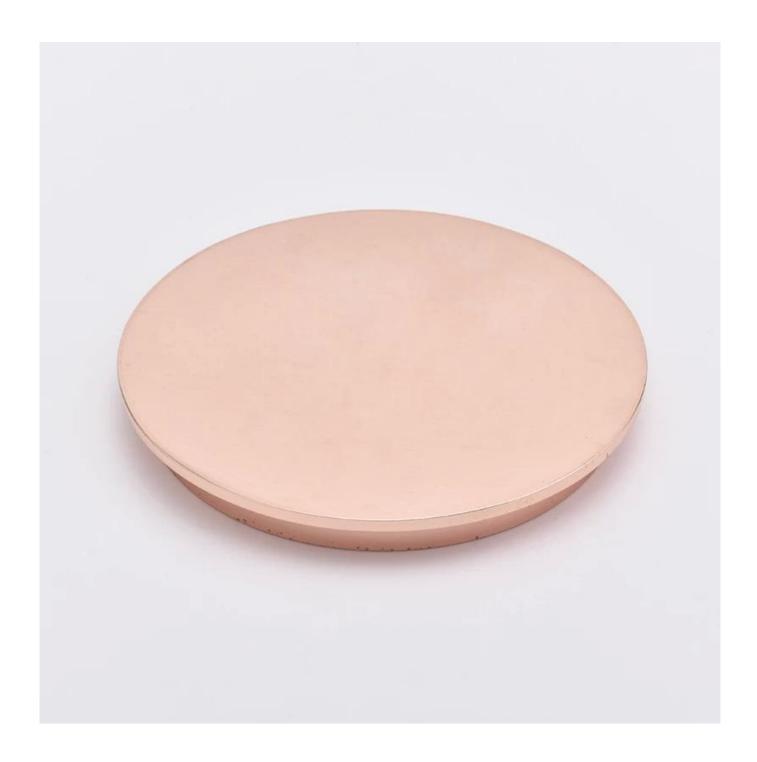

#### **Product Description**

All the pictures on this site are copyrighted by Sunny Glassware. Any unauthorized copy will be regarded as copyright infringement.

**Candle holdler lids** for different glass jars. Different sizes and different colors are acceptable.

| Product name   | wholesales candle holder lids jar cover with electroplating colors                                |  |  |
|----------------|---------------------------------------------------------------------------------------------------|--|--|
| Sample time    | <ol> <li>5 days if at exist shaped and size</li> <li>15 days if need new shape or size</li> </ol> |  |  |
| Measure(mm)    | Dia:88.5mm<br>Height:10mm<br>Weight:101g                                                          |  |  |
| Packing        | Normal packing, Individual gift box, PVC box, window box, color box, white box, etc               |  |  |
| Delivery time  | Within 35 days after the sample and order confirmed                                               |  |  |
| Payment term   | 30% deposit by T/T in advance and the balance against the copy of B/L                             |  |  |
| Shipment       | By sea,by air,by Express and your shipping agent is acceptable                                    |  |  |
| Usage Occasion | Home decor, Wedding Decoration, Wedding Favors, Decoration enhancement,                           |  |  |