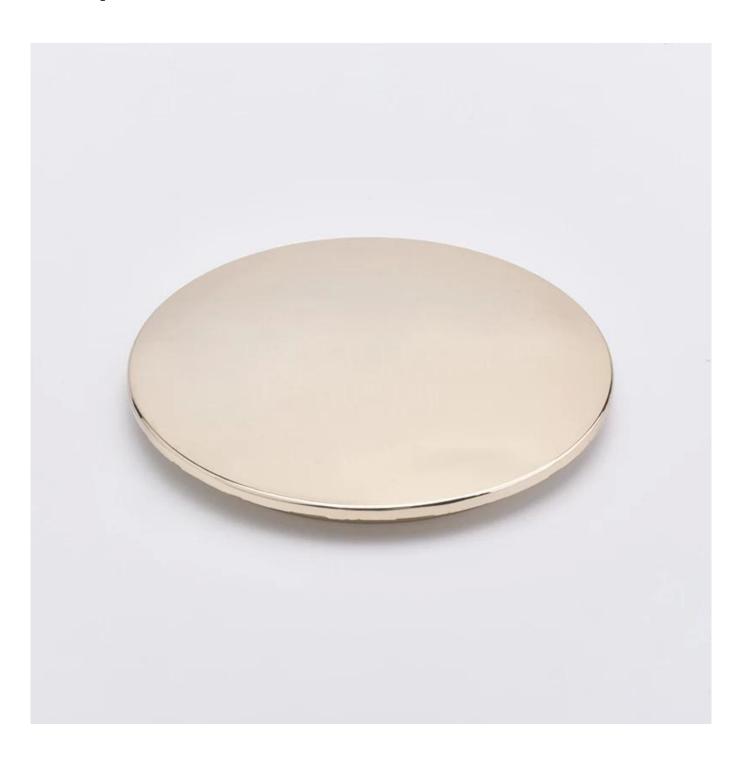

# wholesales candle holder lids jar cover with electroplating colors

#### **Product Description**

All the pictures on this site are copyrighted by Sunny Glassware. Any unauthorized copy will be regarded as copyright infringement.

**Candle holdler lids** for different glass jars. Different sizes and different colors are acceptable.

| Product name   | wholesales candle holder lids jar cover with electroplating colors                                |  |  |
|----------------|---------------------------------------------------------------------------------------------------|--|--|
| Sample time    | <ol> <li>5 days if at exist shaped and size</li> <li>15 days if need new shape or size</li> </ol> |  |  |
| Measure(mm)    | Dia:88.5mm<br>Height:10mm<br>Weight:101g                                                          |  |  |
| Packing        | Normal packing, Individual gift box, PVC box, window box, color box, white box, etc               |  |  |
| Delivery time  | Within 35 days after the sample and order confirmed                                               |  |  |
| Payment term   | 30% deposit by T/T in advance and the balance against the copy of B/L                             |  |  |
| Shipment       | By sea,by air,by Express and your shipping agent is acceptable                                    |  |  |
| Usage Occasion | Home decor, Wedding Decoration, Wedding Favors, Decoration enhancement,                           |  |  |