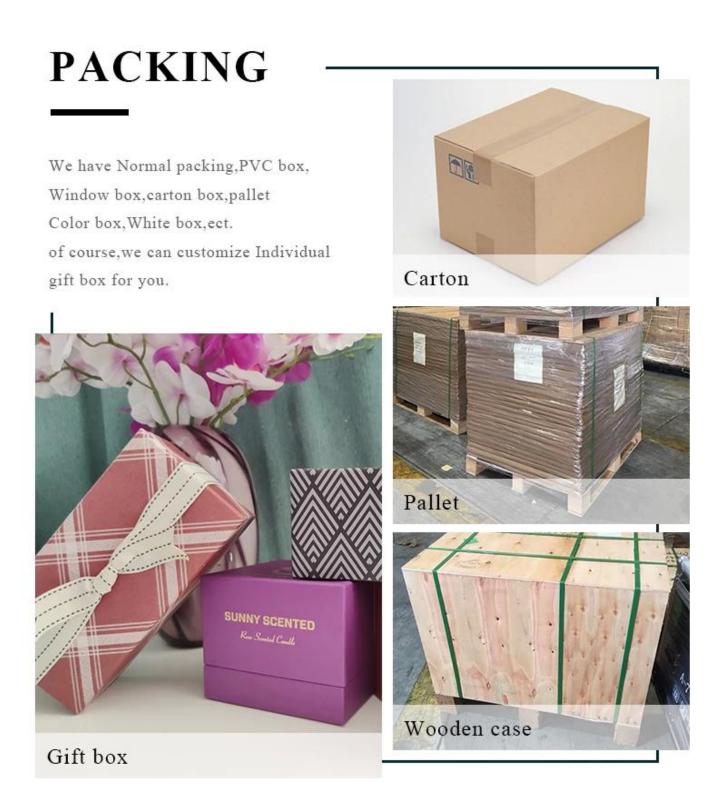

All the images on this site are copyrighted by Sunny Glassware. Any unauthorized reprinting will be regarded as copyright infringement.

|--|--|

| Product name   | wholesale straight sided ceramic candle containers                                                                                                          |
|----------------|-------------------------------------------------------------------------------------------------------------------------------------------------------------|
| Sample time    | <ol> <li>5 days if at exist shaped and size</li> <li>15 days if need new shape or size</li> </ol>                                                           |
| Measure(mm)    | SGJF20032702<br>Top dia: 92mm<br>Bottom dia: 92mm<br>Height: 104mm<br>Weight: 330g<br>Capacity: 450ml<br>wholesale straight sided ceramic candle containers |
| Packing        | Normal packing,Individual gift box, PVC box, window box, color box, white box, etc                                                                          |
| Delivery time  | Within 35 days after the sample and order confirmed                                                                                                         |
| Payment term   | 30% deposit by T/T in advance and the balance against the copy of B/L                                                                                       |
| Shipment       | By sea,by air,by Express and your shipping agent is acceptable                                                                                              |
| Usage Occasion | Home decor,Wedding Decoration,Wedding<br>Favors,Decoration enhancement,                                                                                     |