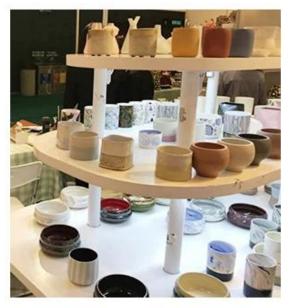

#### **Product Description**

This **ceramic candle holder** is designed by our award-winning team of designers. Classic, Elegant option as wedding centerpieces.We can glazed them not only as the picture look but also customized colors!

All the images on this site are copyrighted by Sunny Glassware. Any unauthorized reprinting will be regarded as copyright infringement.

|--|--|

| Product name   | wholesale straight sided ceramic candle containers                                                                                                          |
|----------------|-------------------------------------------------------------------------------------------------------------------------------------------------------------|
| Sample time    | <ol> <li>5 days if at exist shaped and size</li> <li>15 days if need new shape or size</li> </ol>                                                           |
| Measure(mm)    | SGJF20032702<br>Top dia: 92mm<br>Bottom dia: 92mm<br>Height: 104mm<br>Weight: 330g<br>Capacity: 450ml<br>wholesale straight sided ceramic candle containers |
| Packing        | Normal packing,Individual gift box, PVC box, window box, color box, white box, etc                                                                          |
| Delivery time  | Within 35 days after the sample and order confirmed                                                                                                         |
| Payment term   | 30% deposit by T/T in advance and the balance against the copy of B/L                                                                                       |
| Shipment       | By sea,by air,by Express and your shipping agent is acceptable                                                                                              |
| Usage Occasion | Home decor,Wedding Decoration,Wedding<br>Favors,Decoration enhancement,                                                                                     |