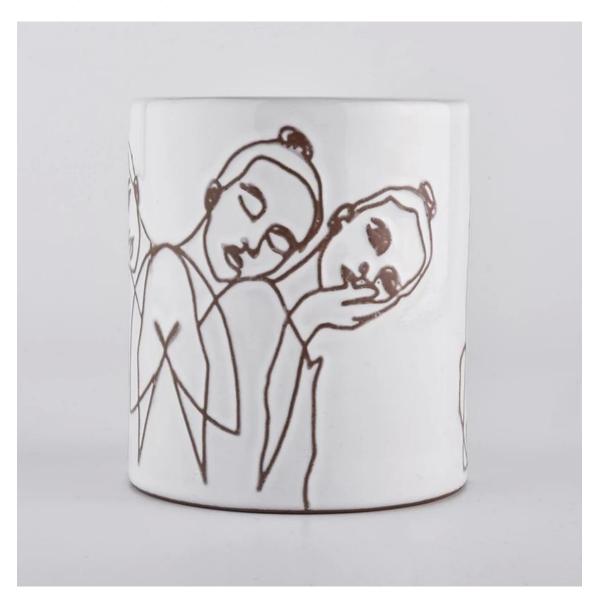

#### **Product Description**

This **ceramic candle holder** is designed by our award-winning team of designers. Classic, Elegant option as wedding centerpieces.We can glazed them not only as the picture look but also customized colors!