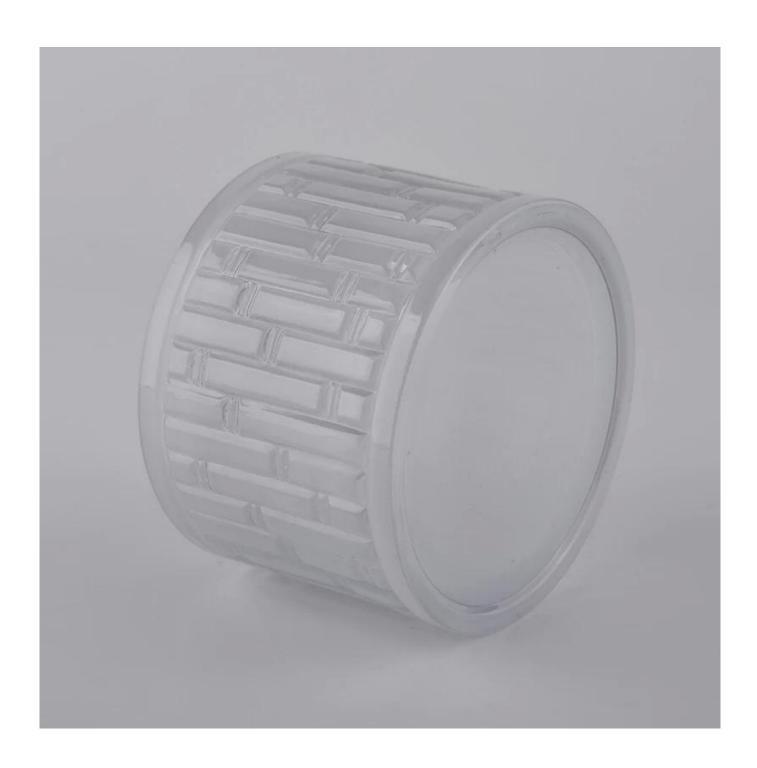

#### **Product Description**

All the pictures on this site are copyrighted by Sunny Glassware. Any unauthorized copy will

be regarded as copyright infringement.

This **candle bowl** is made of sodalime in high quality. It is suitable for all kinds of candle or soy wax. We can do any customized print on the glass. Finish MOQ is 3000pcs per design.

| Measure(mm)    | SGHY20060606 Top dia: 114mm Bottom dia: 114 mm Height: 81mm Weight: 584g Capacity: 506ml |  |
|----------------|------------------------------------------------------------------------------------------|--|
| Packing        | Normal packing, Individual gift box, PVC box, window box, color box, white box, etc      |  |
| Delivery time  | Within 35 days after the sample and order confirmed                                      |  |
| Payment term   | 30% deposit by T/T in advance and the balance against the copy of B/L                    |  |
| Shipment       | By sea,by air,by Express and your shipping agent is acceptable                           |  |
| Usage Occasion | Home decor, Wedding Decoration, Wedding Favors, Decoration enhancement,                  |  |