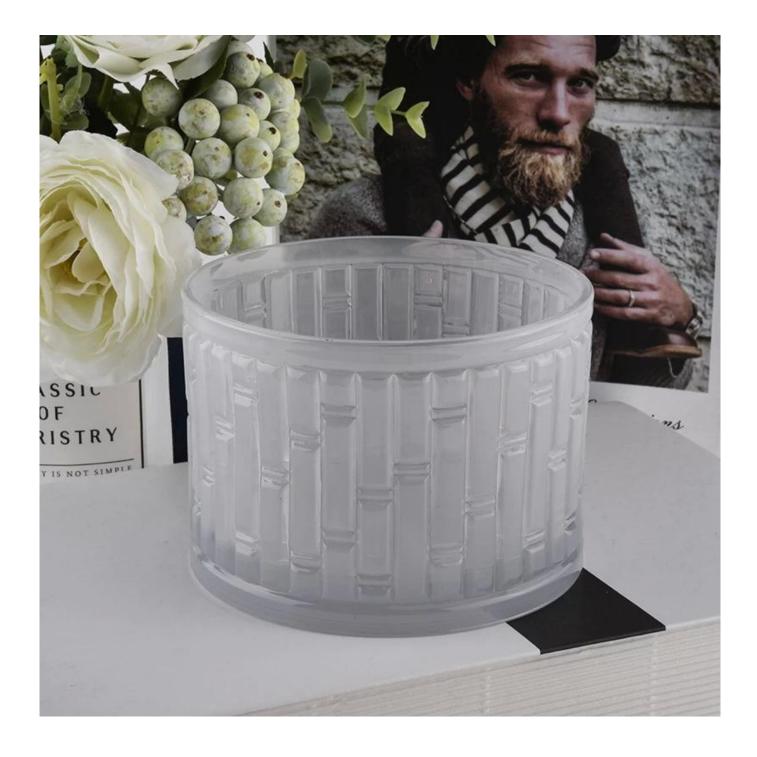

#### **Product Description**

All the pictures on this site are copyrighted by Sunny Glassware. Any unauthorized copy will

be regarded as copyright infringement.

This **candle bowl** is made of sodalime in high quality. It is suitable for all kinds of candle or soy wax. We can do any customized print on the glass. Finish MOQ is 3000pcs per design.

| Measure(mm)    | SGHY20060606 Top dia: 114mm Bottom dia: 114 mm Height: 81mm Weight: 584g Capacity: 506ml |  |
|----------------|------------------------------------------------------------------------------------------|--|
| Packing        | Normal packing, Individual gift box, PVC box, window box, color box, white box, etc      |  |
| Delivery time  | Within 35 days after the sample and order confirmed                                      |  |
| Payment term   | 30% deposit by T/T in advance and the balance against the copy of B/L                    |  |
| Shipment       | By sea,by air,by Express and your shipping agent is acceptable                           |  |
| Usage Occasion | Home decor, Wedding Decoration, Wedding Favors, Decoration enhancement,                  |  |