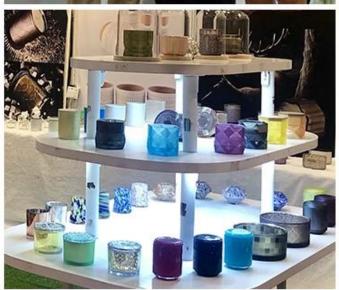

wholesale new design 12 oz candle jar

#### **Product Description**

All the pictures on this site are copyrighted by Sunny Glassware. Any unauthorized copy will

be regarded as copyright infringement.

This **candle bowl** is made of sodalime in high quality. It is suitable for all kinds of candle or soy wax. We can do any customized print on the glass. Finish MOQ is 3000pcs per design.