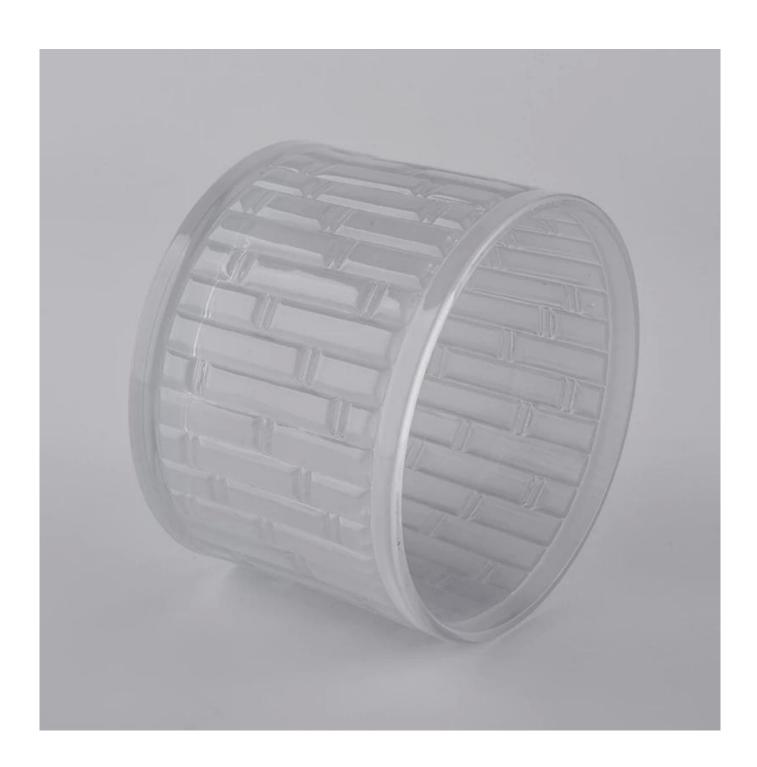

#### **Product Description**

All the pictures on this site are copyrighted by Sunny Glassware. Any unauthorized copy will

be regarded as copyright infringement.

This **candle bowl** is made of sodalime in high quality. It is suitable for all kinds of candle or soy wax. We can do any customized print on the glass. Finish MOQ is 3000pcs per design.

| Measure(mm)    | SGHY20060606 Top dia: 114mm Bottom dia: 114 mm Height: 81mm Weight: 584g Capacity: 506ml |  |
|----------------|------------------------------------------------------------------------------------------|--|
| Packing        | Normal packing, Individual gift box, PVC box, window box, color box, white box, etc      |  |
| Delivery time  | Within 35 days after the sample and order confirmed                                      |  |
| Payment term   | 30% deposit by T/T in advance and the balance against the copy of B/L                    |  |
| Shipment       | By sea,by air,by Express and your shipping agent is acceptable                           |  |
| Usage Occasion | Home decor, Wedding Decoration, Wedding Favors, Decoration enhancement,                  |  |