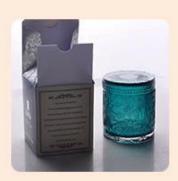

wholesale new design 12 oz candle jar

#### **Product Description**

All the pictures on this site are copyrighted by Sunny Glassware. Any unauthorized copy will

be regarded as copyright infringement.

This **candle bowl** is made of sodalime in high quality. It is suitable for all kinds of candle or soy wax. We can do any customized print on the glass. Finish MOQ is 3000pcs per design.

| Measure(mm)    | SGHY20060606 Top dia: 114mm Bottom dia: 114 mm Height: 81mm Weight: 584g Capacity: 506ml |  |
|----------------|------------------------------------------------------------------------------------------|--|
| Packing        | Normal packing, Individual gift box, PVC box, window box, color box, white box, etc      |  |
| Delivery time  | Within 35 days after the sample and order confirmed                                      |  |
| Payment term   | 30% deposit by T/T in advance and the balance against the copy of B/L                    |  |
| Shipment       | By sea,by air,by Express and your shipping agent is acceptable                           |  |
| Usage Occasion | Home decor, Wedding Decoration, Wedding Favors, Decoration enhancement,                  |  |