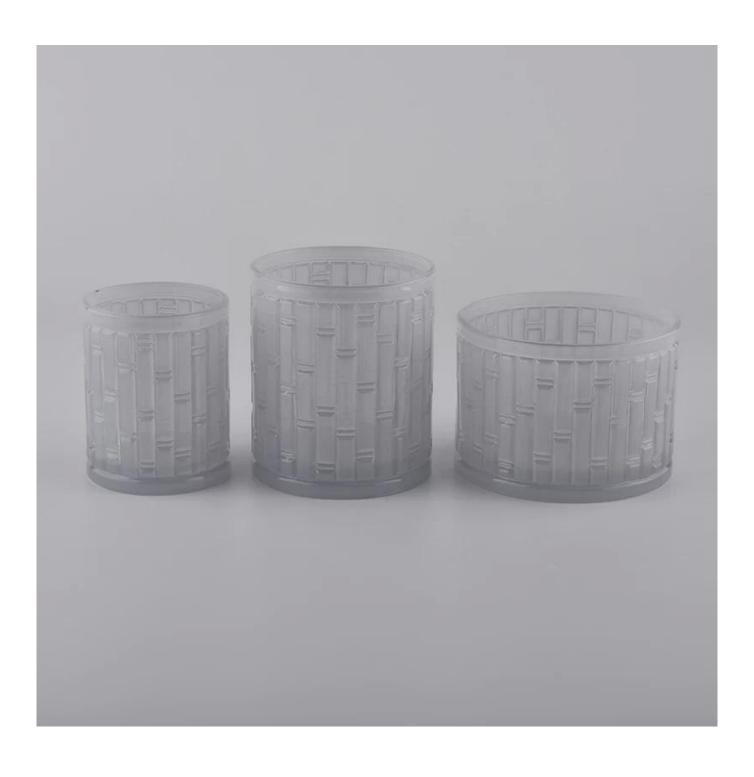

#### **Product Description**

All the pictures on this site are copyrighted by Sunny Glassware. Any unauthorized copy will

be regarded as copyright infringement.

This **candle bowl** is made of sodalime in high quality. It is suitable for all kinds of candle or soy wax. We can do any customized print on the glass. Finish MOQ is 3000pcs per design.

| Measure(mm)    | SGHY20060606 Top dia: 114mm Bottom dia: 114 mm Height: 81mm Weight: 584g Capacity: 506ml |  |
|----------------|------------------------------------------------------------------------------------------|--|
| Packing        | Normal packing, Individual gift box, PVC box, window box, color box, white box, etc      |  |
| Delivery time  | Within 35 days after the sample and order confirmed                                      |  |
| Payment term   | 30% deposit by T/T in advance and the balance against the copy of B/L                    |  |
| Shipment       | By sea,by air,by Express and your shipping agent is acceptable                           |  |
| Usage Occasion | Home decor, Wedding Decoration, Wedding Favors, Decoration enhancement,                  |  |