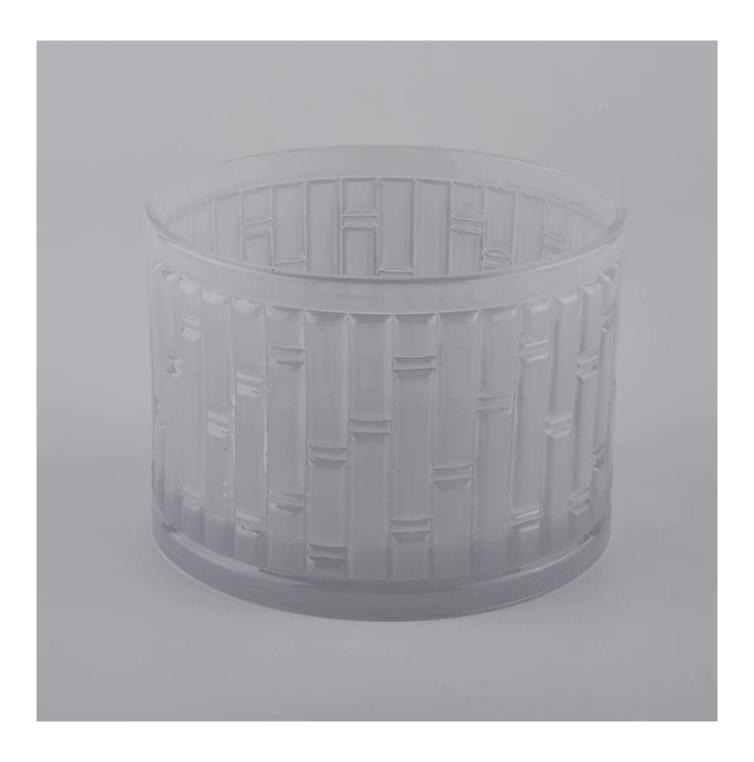

wholesale new design 12 oz candle jar

#### **Product Description**

All the pictures on this site are copyrighted by Sunny Glassware. Any unauthorized copy will

be regarded as copyright infringement.

This **candle bowl** is made of sodalime in high quality. It is suitable for all kinds of candle or soy wax. We can do any customized print on the glass. Finish MOQ is 3000pcs per design.

| Product Name | wholesale new design 12 oz candle jar                                                        |  |
|--------------|----------------------------------------------------------------------------------------------|--|
| Samnia tima  | 1. 5 days if at exist shaped and size of glass 2. 15 days if need new shape or size of glass |  |

| Measure(mm)    | SGHY20060606 Top dia: 114mm Bottom dia: 114 mm Height: 81mm Weight: 584g Capacity: 506ml |  |
|----------------|------------------------------------------------------------------------------------------|--|
| Packing        | Normal packing, Individual gift box, PVC box, window box, color box, white box, etc      |  |
| Delivery time  | Within 35 days after the sample and order confirmed                                      |  |
| Payment term   | 30% deposit by T/T in advance and the balance against the copy of B/L                    |  |
| Shipment       | By sea,by air,by Express and your shipping agent is acceptable                           |  |
| Usage Occasion | Home decor, Wedding Decoration, Wedding Favors, Decoration enhancement,                  |  |