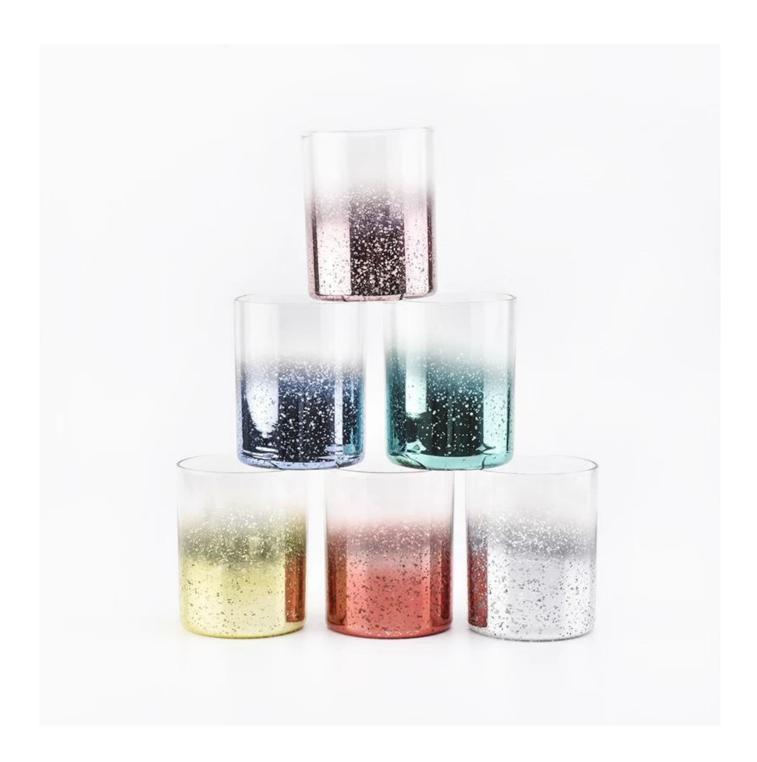

| Product name   | wholesale light blue mercury glass candle holders                                                                                        |
|----------------|------------------------------------------------------------------------------------------------------------------------------------------|
| Sample time    | <ol> <li>5 days if at exist shaped and size of glass</li> <li>15 days if need new shape or size of glass</li> </ol>                      |
| Measure(mm)    | SGXS19051415 Top dia: 82mm Bottom dia: 80mm Height: 102mm Weight: 258g Capacity: 403ml wholesale light blue mercury glass candle holders |
| Packing        | Normal packing,Individual gift box, PVC box, window box, color box, white box, etc                                                       |
| Delivery time  | Within 35 days after the sample and order confirmed                                                                                      |
| Payment term   | 30% deposit by T/T in advance and the balance against the copy of B/L                                                                    |
| Shipment       | By sea,by air,by Express and your shipping agent is acceptable                                                                           |
| Usage Occasion | Home decor, Wedding Decoration, Wedding Favors, Decoration enhancement,                                                                  |