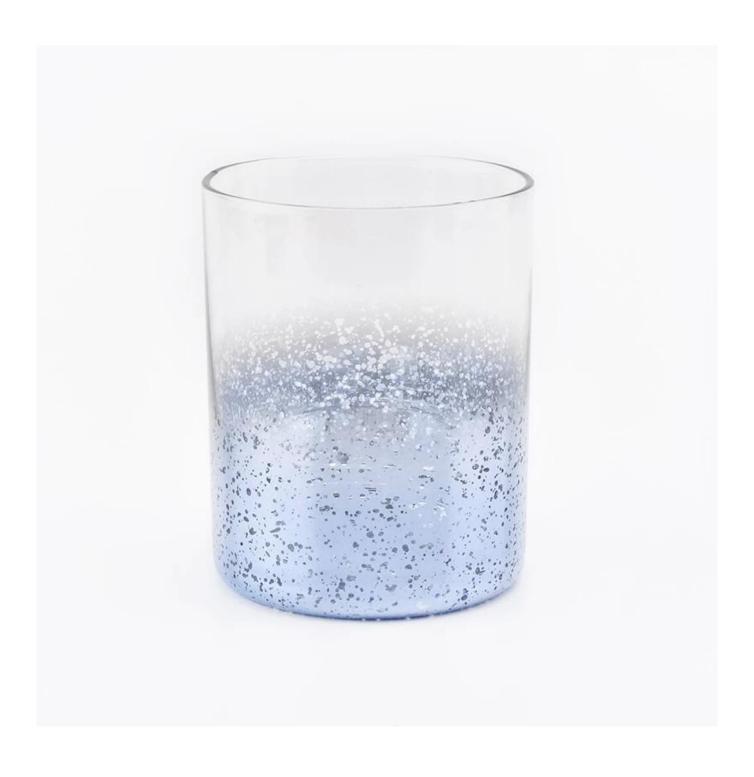

#### **Product Description**

This **candle holder** is designed by our professional designers team. It is made from deep processing and kept good quality. It is suitable for home, wedding, party decorations and so on.

| Product name   | wholesale light blue mercury glass candle holders                                                                                        |
|----------------|------------------------------------------------------------------------------------------------------------------------------------------|
| Sample time    | <ol> <li>5 days if at exist shaped and size of glass</li> <li>15 days if need new shape or size of glass</li> </ol>                      |
| Measure(mm)    | SGXS19051415 Top dia: 82mm Bottom dia: 80mm Height: 102mm Weight: 258g Capacity: 403ml wholesale light blue mercury glass candle holders |
| Packing        | Normal packing,Individual gift box, PVC box, window box, color box, white box, etc                                                       |
| Delivery time  | Within 35 days after the sample and order confirmed                                                                                      |
| Payment term   | 30% deposit by T/T in advance and the balance against the copy of B/L                                                                    |
| Shipment       | By sea,by air,by Express and your shipping agent is acceptable                                                                           |
| Usage Occasion | Home decor, Wedding Decoration, Wedding Favors, Decoration enhancement,                                                                  |