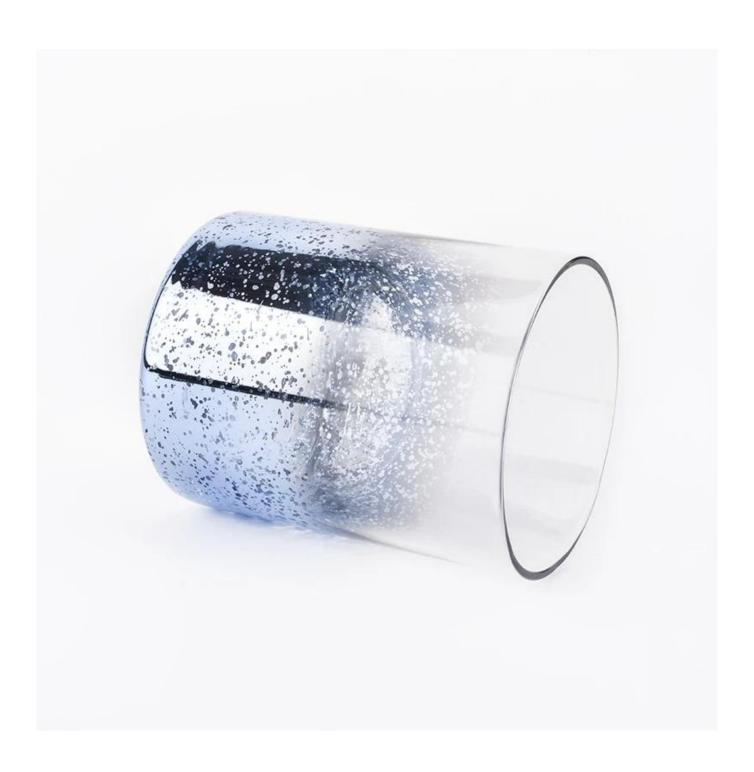

#### **Product Description**

This **candle holder** is designed by our professional designers team. It is made from deep processing and kept good quality. It is suitable for home, wedding, party decorations and so on.

| Product name   | wholesale light blue mercury glass candle holders                                                                                        |
|----------------|------------------------------------------------------------------------------------------------------------------------------------------|
| Sample time    | <ol> <li>5 days if at exist shaped and size of glass</li> <li>15 days if need new shape or size of glass</li> </ol>                      |
| Measure(mm)    | SGXS19051415 Top dia: 82mm Bottom dia: 80mm Height: 102mm Weight: 258g Capacity: 403ml wholesale light blue mercury glass candle holders |
| Packing        | Normal packing,Individual gift box, PVC box, window box, color box, white box, etc                                                       |
| Delivery time  | Within 35 days after the sample and order confirmed                                                                                      |
| Payment term   | 30% deposit by T/T in advance and the balance against the copy of B/L                                                                    |
| Shipment       | By sea,by air,by Express and your shipping agent is acceptable                                                                           |
| Usage Occasion | Home decor, Wedding Decoration, Wedding Favors, Decoration enhancement,                                                                  |