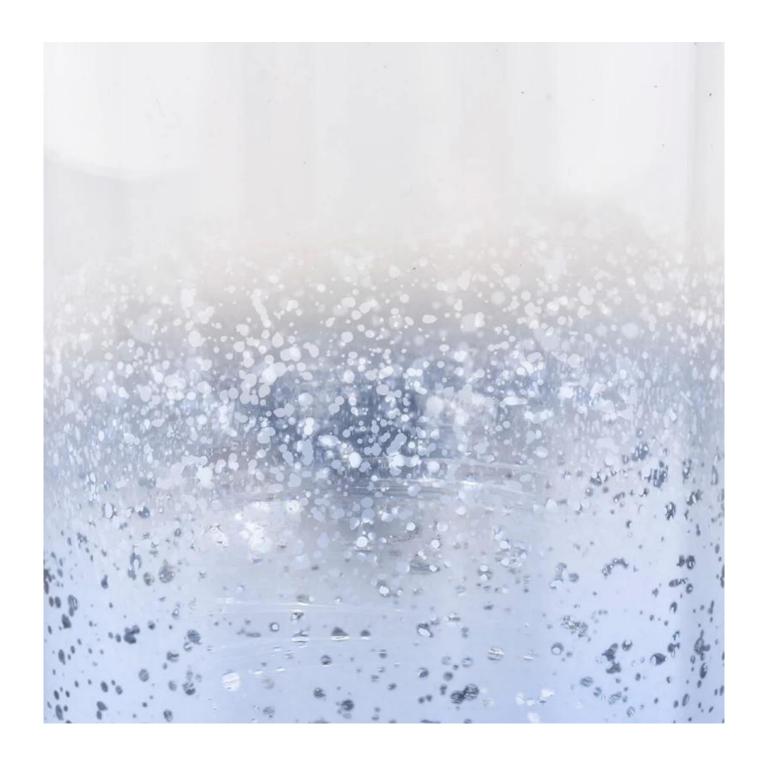

| Product name   | wholesale light blue mercury glass candle holders                                                                                        |
|----------------|------------------------------------------------------------------------------------------------------------------------------------------|
| Sample time    | <ol> <li>5 days if at exist shaped and size of glass</li> <li>15 days if need new shape or size of glass</li> </ol>                      |
| Measure(mm)    | SGXS19051415 Top dia: 82mm Bottom dia: 80mm Height: 102mm Weight: 258g Capacity: 403ml wholesale light blue mercury glass candle holders |
| Packing        | Normal packing,Individual gift box, PVC box, window box, color box, white box, etc                                                       |
| Delivery time  | Within 35 days after the sample and order confirmed                                                                                      |
| Payment term   | 30% deposit by T/T in advance and the balance against the copy of B/L                                                                    |
| Shipment       | By sea,by air,by Express and your shipping agent is acceptable                                                                           |
| Usage Occasion | Home decor, Wedding Decoration, Wedding Favors, Decoration enhancement,                                                                  |