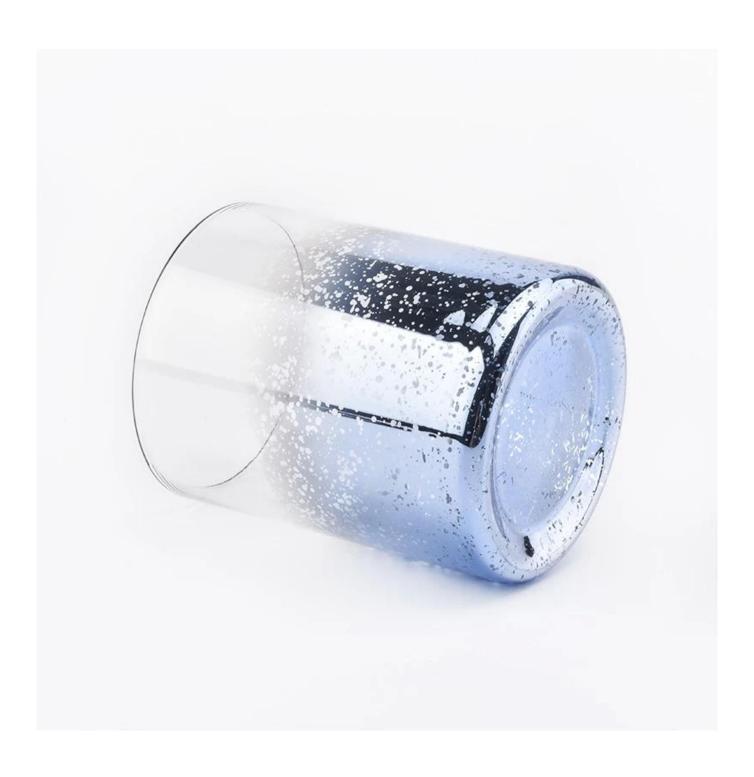

#### **Product Description**

This **candle holder** is designed by our professional designers team. It is made from deep processing and kept good quality. It is suitable for home, wedding, party decorations and so on.

| Product name   | wholesale light blue mercury glass candle holders                                                                                        |
|----------------|------------------------------------------------------------------------------------------------------------------------------------------|
| Sample time    | <ol> <li>5 days if at exist shaped and size of glass</li> <li>15 days if need new shape or size of glass</li> </ol>                      |
| Measure(mm)    | SGXS19051415 Top dia: 82mm Bottom dia: 80mm Height: 102mm Weight: 258g Capacity: 403ml wholesale light blue mercury glass candle holders |
| Packing        | Normal packing,Individual gift box, PVC box, window box, color box, white box, etc                                                       |
| Delivery time  | Within 35 days after the sample and order confirmed                                                                                      |
| Payment term   | 30% deposit by T/T in advance and the balance against the copy of B/L                                                                    |
| Shipment       | By sea,by air,by Express and your shipping agent is acceptable                                                                           |
| Usage Occasion | Home decor, Wedding Decoration, Wedding Favors, Decoration enhancement,                                                                  |