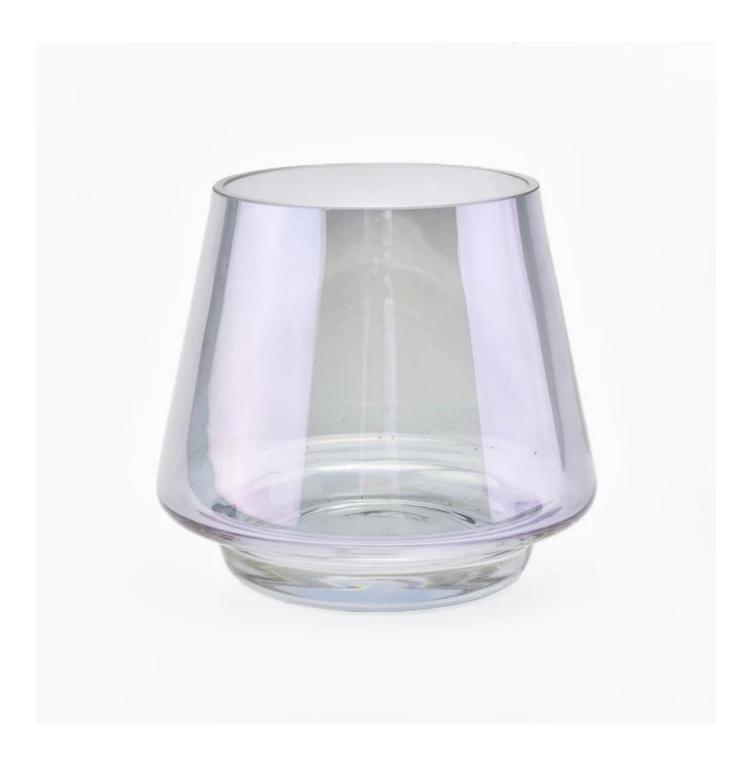

| Product name   | wholesale colorful soy candle glass jars                                                                                                          |
|----------------|---------------------------------------------------------------------------------------------------------------------------------------------------|
| Sample time    | <ol> <li>5 days if at exist shaped and size of glass</li> <li>15 days if need new shape or size of glass</li> </ol>                               |
| Measure(mm)    | Top dia: 75mm<br>Bottom dia: 70mm<br>Height: 92mm<br>Max dia:104mm<br>Weight: 250g<br>Capacity: 435ml<br>wholesale colorful soy candle glass jars |
| Packing        | Normal packing,Individual gift box, PVC box, window box, color box, white box, etc                                                                |
| Delivery time  | Within 35 days after the sample and order confirmed                                                                                               |
| Payment term   | 30% deposit by T/T in advance and the balance against the copy of B/L                                                                             |
| Shipment       | By sea,by air,by Express and your shipping agent is acceptable                                                                                    |
| Usage Occasion | Home decor, Wedding Decoration, Wedding Favors, Decoration enhancement,                                                                           |