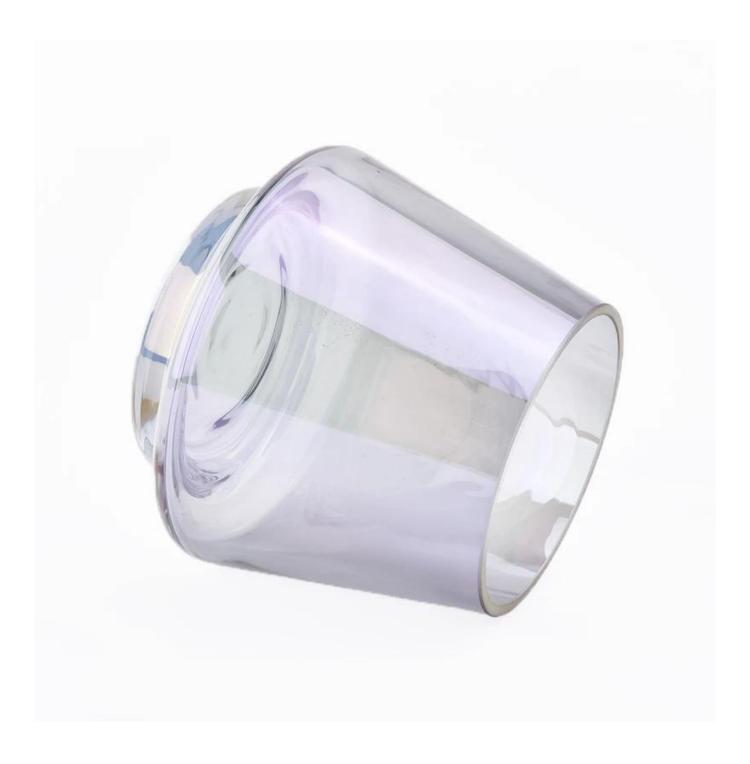

| Product name   | wholesale colorful soy candle glass jars                                                                                                          |
|----------------|---------------------------------------------------------------------------------------------------------------------------------------------------|
| Sample time    | <ol> <li>5 days if at exist shaped and size of glass</li> <li>15 days if need new shape or size of glass</li> </ol>                               |
| Measure(mm)    | Top dia: 75mm<br>Bottom dia: 70mm<br>Height: 92mm<br>Max dia:104mm<br>Weight: 250g<br>Capacity: 435ml<br>wholesale colorful soy candle glass jars |
| Packing        | Normal packing,Individual gift box, PVC box, window box, color box, white box, etc                                                                |
| Delivery time  | Within 35 days after the sample and order confirmed                                                                                               |
| Payment term   | 30% deposit by T/T in advance and the balance against the copy of B/L                                                                             |
| Shipment       | By sea,by air,by Express and your shipping agent is acceptable                                                                                    |
| Usage Occasion | Home decor, Wedding Decoration, Wedding Favors, Decoration enhancement,                                                                           |