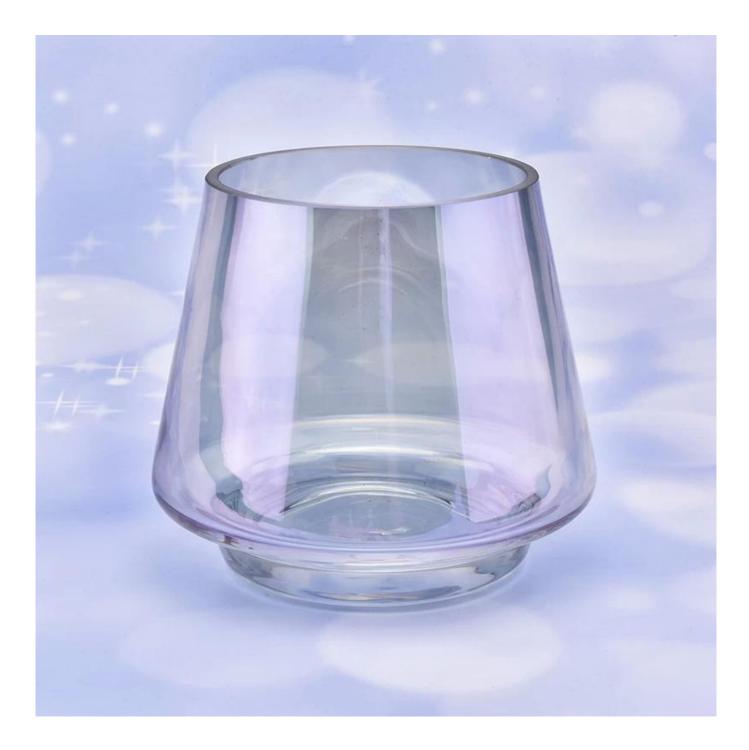

# wholesale colorful soy candle glass jars

### **Product Description**

This **candle holder** is designed by our professional designers team. It is made from deep processing and kept good quality. It is suitable for home, wedding, party decorations and so on.

| Product name   | wholesale colorful soy candle glass jars                                                                                                          |
|----------------|---------------------------------------------------------------------------------------------------------------------------------------------------|
| Sample time    | <ol> <li>5 days if at exist shaped and size of glass</li> <li>15 days if need new shape or size of glass</li> </ol>                               |
| Measure(mm)    | Top dia: 75mm<br>Bottom dia: 70mm<br>Height: 92mm<br>Max dia:104mm<br>Weight: 250g<br>Capacity: 435ml<br>wholesale colorful soy candle glass jars |
| Packing        | Normal packing,Individual gift box, PVC box, window box, color box, white box, etc                                                                |
| Delivery time  | Within 35 days after the sample and order confirmed                                                                                               |
| Payment term   | 30% deposit by T/T in advance and the balance against the copy of B/L                                                                             |
| Shipment       | By sea,by air,by Express and your shipping agent is acceptable                                                                                    |
| Usage Occasion | Home decor, Wedding Decoration, Wedding Favors, Decoration enhancement,                                                                           |