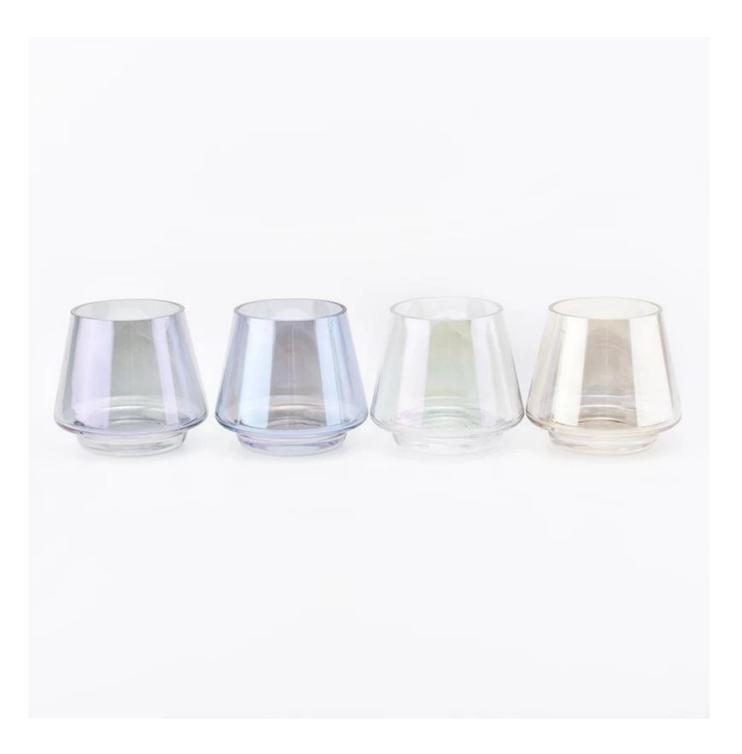

# wholesale colorful soy candle glass jars

### **Product Description**

This **candle holder** is designed by our professional designers team. It is made from deep processing and kept good quality. It is suitable for home, wedding, party decorations and so on.

| Product name   | wholesale colorful soy candle glass jars                                                                                                          |
|----------------|---------------------------------------------------------------------------------------------------------------------------------------------------|
| Sample time    | <ol> <li>5 days if at exist shaped and size of glass</li> <li>15 days if need new shape or size of glass</li> </ol>                               |
| Measure(mm)    | Top dia: 75mm<br>Bottom dia: 70mm<br>Height: 92mm<br>Max dia:104mm<br>Weight: 250g<br>Capacity: 435ml<br>wholesale colorful soy candle glass jars |
| Packing        | Normal packing,Individual gift box, PVC box, window box, color box, white box, etc                                                                |
| Delivery time  | Within 35 days after the sample and order confirmed                                                                                               |
| Payment term   | 30% deposit by T/T in advance and the balance against the copy of B/L                                                                             |
| Shipment       | By sea,by air,by Express and your shipping agent is acceptable                                                                                    |
| Usage Occasion | Home decor, Wedding Decoration, Wedding Favors, Decoration enhancement,                                                                           |