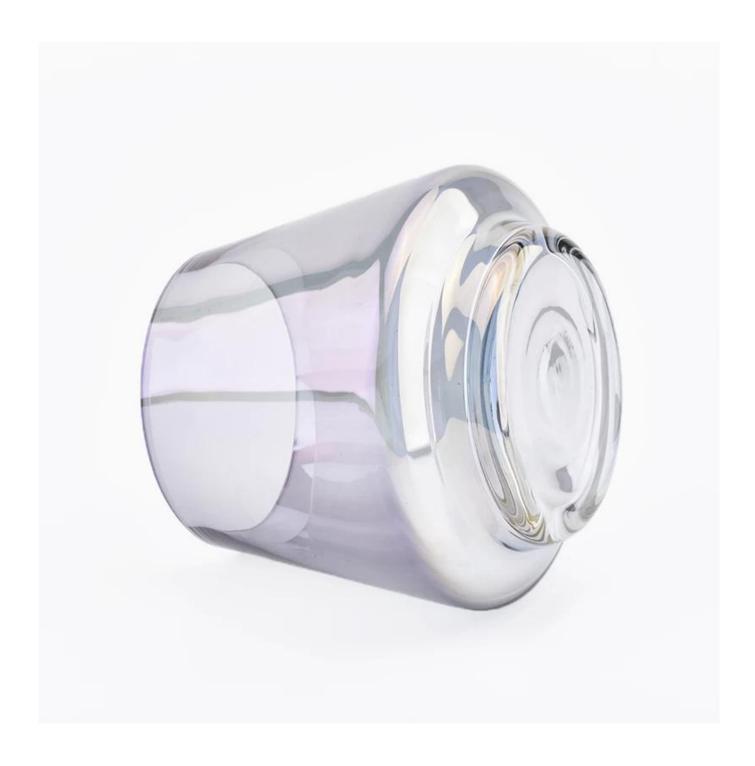

| Product name   | wholesale colorful soy candle glass jars                                                                                                          |
|----------------|---------------------------------------------------------------------------------------------------------------------------------------------------|
| Sample time    | <ol> <li>5 days if at exist shaped and size of glass</li> <li>15 days if need new shape or size of glass</li> </ol>                               |
| Measure(mm)    | Top dia: 75mm<br>Bottom dia: 70mm<br>Height: 92mm<br>Max dia:104mm<br>Weight: 250g<br>Capacity: 435ml<br>wholesale colorful soy candle glass jars |
| Packing        | Normal packing,Individual gift box, PVC box, window box, color box, white box, etc                                                                |
| Delivery time  | Within 35 days after the sample and order confirmed                                                                                               |
| Payment term   | 30% deposit by T/T in advance and the balance against the copy of B/L                                                                             |
| Shipment       | By sea,by air,by Express and your shipping agent is acceptable                                                                                    |
| Usage Occasion | Home decor, Wedding Decoration, Wedding Favors, Decoration enhancement,                                                                           |