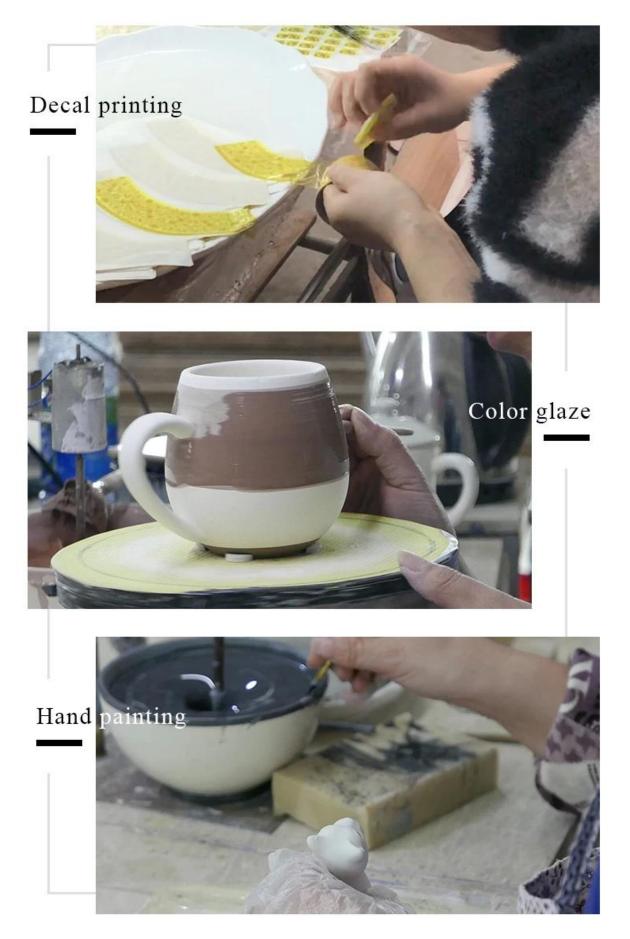

r>Weght:236g<br>Capacity:310ml                                     |
| Packing        | Normal packing, Individual gift box, PVC box, window box, color box, white box, etc                                 |
| Delivery time  | Within 35 days after the sample and order confirmed                                                                 |
| Payment term   | 30% deposit by T/T in advance and the balance against the copy of B/L $% \left( \mathcal{A}_{n}^{\prime}\right) =0$ |
| Shipment       | By sea,by air,by Express and your shipping agent is acceptable                                                      |
| Usage Occasion | Home decor,Wedding Decoration,Wedding Favors,Decoration enhancement,                                                |

**Process Craft** 

### **DEEP PROCESSING**



#### Service Story

Someone ask me, why Sunny Glassware is **the supplier of 80% fragrance brands in the United State**, take a second to listen to my story about<u>candle holders</u> order, you will understand Sunny always stay with you whatever it happens.

Last summer was really a great experience to us, J placed a big order with mass candle holders to Sunny Glassware at August 2018, everyone was so exciting and wanted to make it perfect .



Everything goes very well at the beginning, fast move, perfect communication, all is good. A small accessory became a big bomb which is out of our expectation, J wanted us to buy this small accessory in China but he told us this is a very difficult stuff, we digged 7 factories and one of them told us they can produce it. We are happy to know that