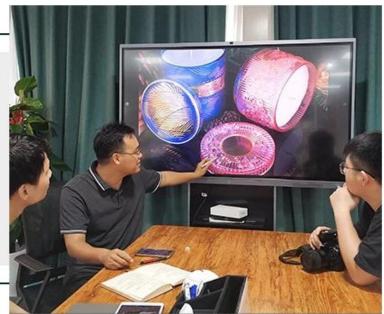

wholesale candle jars with stripes decal, empty ceramic candle holder



### Achieve Customers' Ideas

get your ideas becoming creative fragrance products and

### sell them very well

### Award-winning Design Team

won the trust of many upscale brands





### Excellent After-service

problem solved within 24 hours

This **candle holder** is designed by our professional designers team. It is made from deep processing and kept good quality. A nice choice for home, wedding, party decorations





| Product name   | wholesale candle jars with stripes decal, empty ceramic candle holder                                               |
|----------------|---------------------------------------------------------------------------------------------------------------------|
| Sample time    | <ol> <li>5-7 days if at exist shaped and size</li> <li>15-20 days if need new shape or size</li> </ol>              |
| Measure(mm)    | Top Dia:78mm<br>Bottom Dia:76mm<br>Height:100mm<br>Weght:236g<br>Capacity:310ml                                     |
| Pac