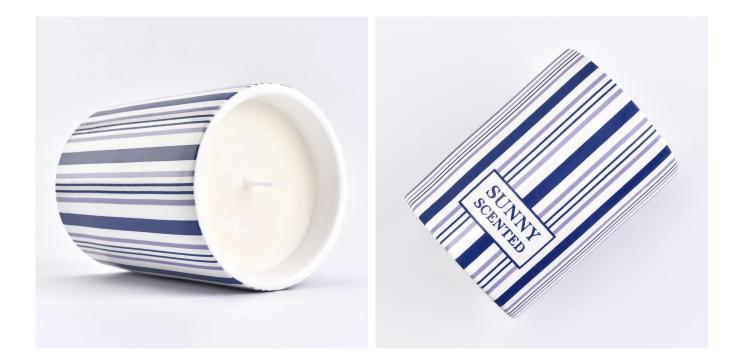

wholesale candle jars with stripes decal, empty ceramic candle holder

### Excellent After-service

problem solved within 24 hours

This **candle holder** is designed by our professional designers team. It is made from deep processing and kept good quality. A nice choice for home, wedding, party decorations

| Product name   | wholesale candle jars with stripes decal, empty ceramic candle holder                                               |
|----------------|---------------------------------------------------------------------------------------------------------------------|
| Sample time    | <ol> <li>5-7 days if at exist shaped and size</li> <li>15-20 days if need new shape or size</li> </ol>              |
| Measure(mm)    | Top Dia:78mm<br>Bottom Dia:76mm<br>Height:100mm<br>Weght:236g<br>Capacity:310ml                                     |
| Packing        | Normal packing, Individual gift box, PVC box, window box, color box, white box, etc                                 |
| Delivery time  | Within 35 days after the sample and order confirmed                                                                 |
| Payment term   | 30% deposit by T/T in advance and the balance against the copy of B/L $% \left( \mathcal{A}_{n}^{\prime}\right) =0$ |
| Shipment       | By sea,by air,by Express and your shipping agent is acceptable                                                      |
| Usage Occasion | Home decor,Wedding Decoration,Wedding Favors,Decoration enhancement,                                                |