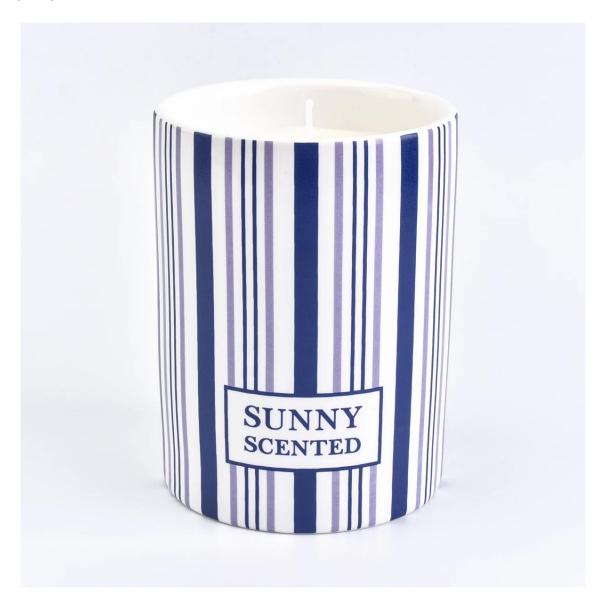

wholesale candle jars with stripes decal, empty ceramic candle holder

### Excellent After-service

problem solved within 24 hours

This **candle holder** is designed by our professional designers team. It is made from deep processing and kept good quality. A nice choice for home, wedding, party decorations

| Product name   | wholesale candle jars with stripes decal, empty ceramic candle holder                                               |
|----------------|---------------------------------------------------------------------------------------------------------------------|
| Sample time    | <ol> <li>5-7 days if at exist shaped and size</li> <li>15-20 days if need new shape or size</li> </ol>              |
| Measure(mm)    | Top Dia:78mm<br>Bottom Dia:76mm<br>Height:100mm<br>Weght:236g<br>Capacity:310ml                                     |
| Packing        | Normal packing, Individual gift box, PVC box, window box, color box, white box, etc                                 |
| Delivery time  | Within 35 days after the sample and order confirmed                                                                 |
| Payment term   | 30% deposit by T/T in advance and the balance against the copy of B/L $% \left( \mathcal{A}_{n}^{\prime}\right) =0$ |
| Shipment       | By sea,by air,by Express and your shipping agent is acceptable                                                      |
| Usage Occasion | Home decor,Wedding Decoration,Wedding Favors,Decoration enhancement,                                                |