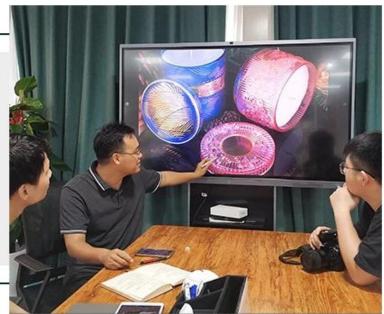

white stained glass votive candle holders, unique glass candle jar



# Achieve Customers' Ideas

get your ideas becoming creative fragrance products and

# sell them very well

# Award-winning Design Team

won the trust of many upscale brands





# Excellent After-service

problem solved within 24 hours

| Product name   | white stained glass votive candle holders, unique glass candle jar                                                  |
|----------------|---------------------------------------------------------------------------------------------------------------------|
| Specification  | Top dia: 72mm<br>Bottom dia: 68mm<br>Height: 70mm<br>Weight: 262g<br>Capacity: 157ml                                |
| Sample time    | <ol> <li>5 days if at exist shaped and size of glass</li> <li>15 days if need new shape or size of glass</li> </ol> |
| Packing        | Normal packing,Individual gift box, PVC box, window box, color box, white box, etc                                  |
| Delivery time  | Within 35 days after the sample a