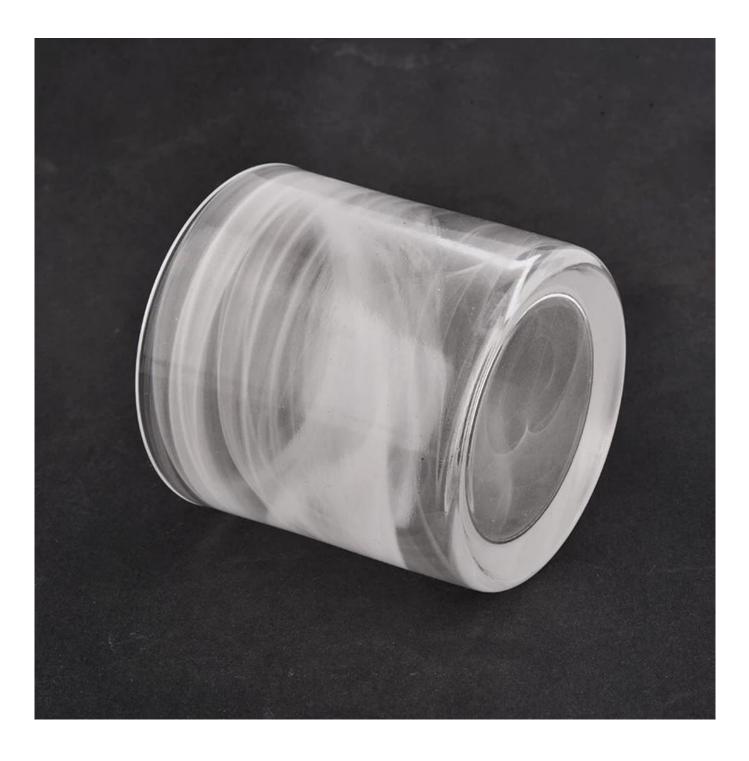

>5 days if at exist shaped and size of glass</li> <li>15 days if need new shape or size of glass</li> </ol> |
| Packing        | Normal packing,Individual gift box, PVC box, window box, color box, white box, etc                                  |
| Delivery time  | Within 35 days after the sample and order confirmed                                                                 |
| Payment term   | 30% deposit by T/T in advance and the balance against the copy of B/L                                               |
| Shipment       | By sea,by air,by Express and your shipping agent is acceptable                                                      |
| Usage Occasion | Home decor,Wedding Decoration,Wedding Favors,Decoration enhancement,                                                |











**Process Craft** 

# **Glass Production Lines**



# Packaging & Shipping

We also have **our own professional and international logistic team** for your service.

We are your best choice without any concern.





# Factory





# Exhibition



Certifications



## Sunny Story

Someone ask me, why Sunny Glassware is **the supplier of 80% fragrance brands in the United State**, take a second to listen to my story about candle holders order, you will understand Sunny always stay with you whatever it happens.

Last summer was really a great experience to us, J placed a big order with mass candle holders to Sunny Glassware at August 2018, everyone was so exciting and wanted to make it perfect.

Everything goes very well at the beginning, fast move, perfect communication, all is good. A