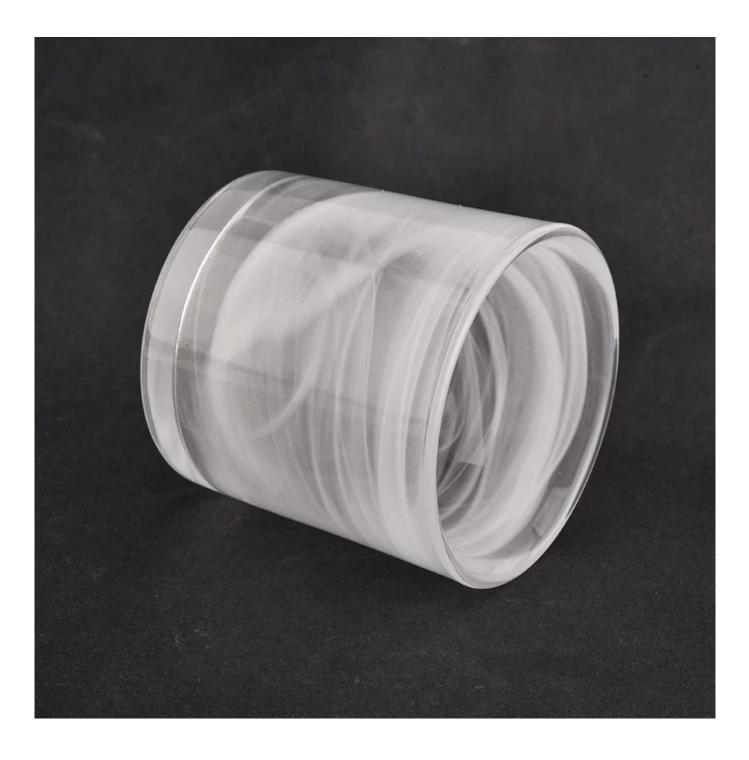

li>5 days if at exist shaped and size of glass</li> <li>15 days if need new shape or size of glass</li> </ol> |
| Packing        | Normal packing,Individual gift box, PVC box, window box, color box, white box, etc                                  |
| Delivery time  | Within 35 days after the sample and order confirmed                                                                 |
| Payment term   | 30% deposit by T/T in advance and the balance against the copy of B/L                                               |
| Shipment       | By sea,by air,by Express and your shipping agent is acceptable                                                      |
| Usage Occasion | Home decor,Wedding Decoration,Wedding Favors,Decoration enhancement,                                                |











**Process Craft** 

# **Glass Production Lines**



# Packaging & Shipping

We also have **our own professional and international logistic team** for your service.

We are your best choice without any concern.





# Factory





# Exhibition



Certifications



## Sunny Story

Someone ask me, why Sunny Glassware is **the supplier of 80% fragrance brands in the United State**, take a second to listen to my story about candle holders order, you will understand Sunny always stay with you whatever it happens.

Last summer was really a great experience to us, J placed a big order with mass candle holders to Sunny Glassware at August 2018, everyone was so exciting and wanted to make it perfect.

Everything goes very well at the beginning, fast move, perfect communication, all is good.