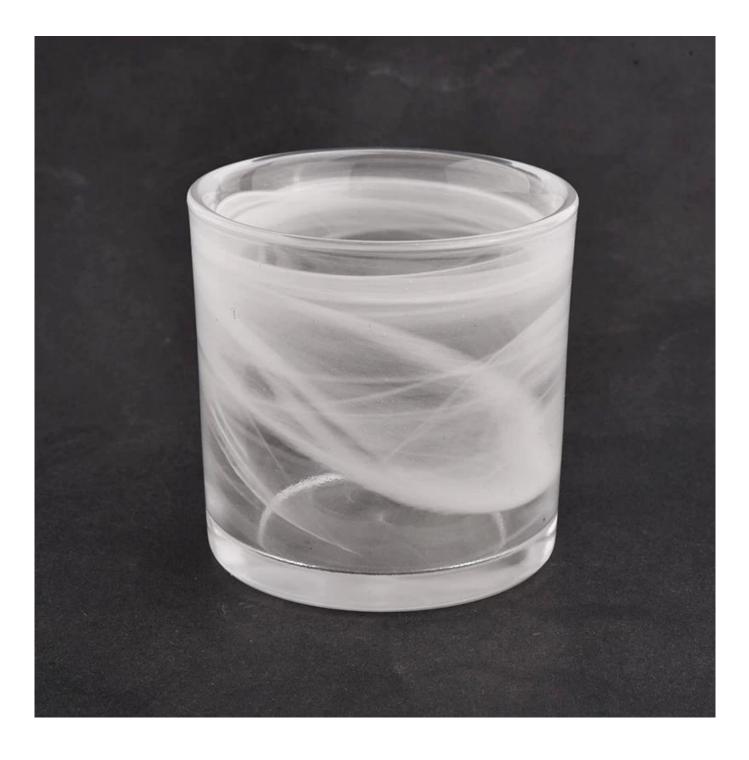

white stained glass votive candle holders, unique glass candle jar

# Excellent After-service

problem solved within 24 hours

| Product name   | white stained glass votive candle holders, unique glass candle jar                                                  |
|----------------|---------------------------------------------------------------------------------------------------------------------|
| Specification  | Top dia: 72mm<br>Bottom dia: 68mm<br>Height: 70mm<br>Weight: 262g<br>Capacity: 157ml                                |
| Sample time    | <ol> <li>5 days if at exist shaped and size of glass</li> <li>15 days if need new shape or size of glass</li> </ol> |
| Packing        | Normal packing,Individual gift box, PVC box, window box, color box, white box, etc                                  |
| Delivery time  | Within 35 days after the sample and order confirmed                                                                 |
| Payment term   | 30% deposit by T/T in advance and the balance against the copy of B/L                                               |
| Shipment       | By sea,by air,by Express and your shipping agent is acceptable                                                      |
| Usage Occasion | Home decor,Wedding Decoration,Wedding Favors,Decoration enhancement,                                                |