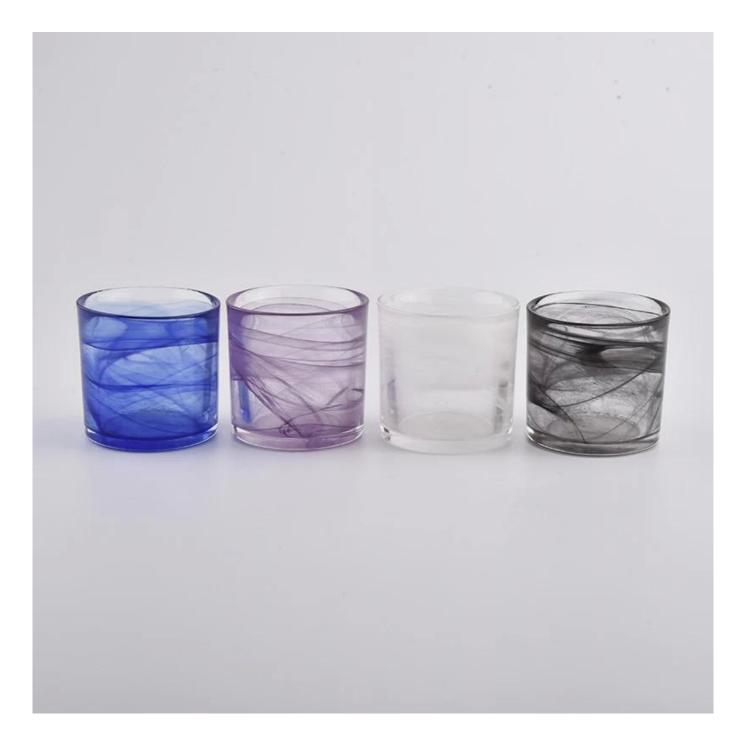

days if at exist shaped and size of glass</li> <li>15 days if need new shape or size of glass</li> </ol> |
| Packing        | Normal packing,Individual gift box, PVC box, window box, color box, white box, etc                                  |
| Delivery time  | Within 35 days after the sample and order confirmed                                                                 |
| Payment term   | 30% deposit by T/T in advance and the balance against the copy of B/L                                               |
| Shipment       | By sea,by air,by Express and your shipping agent is acceptable                                                      |
| Usage Occasion | Home decor,Wedding Decoration,Wedding Favors,Decoration enhancement,                                                |











**Process Craft** 

# **Glass Production Lines**



# Packaging & Shipping

We also have **our own professional and international logistic team** for your service.

We are your best choice without any concern.





# Factory





# Exhibition



Certifications



## Sunny Story

Someone ask me, why Sunny Glassware is **the supplier of 80% fragrance brands in the United State**, take a second to listen to my story about candle holders order, you will understand Sunny always stay with you whatever it happens.

Last summer was really a great experience to us, J placed a big order with mass candle holders to Sunny Glassware at August 2018, everyone was so exciting and wanted to make it perfect.

Everything goes very well at the beginning, fast move, perfect communication, all is good. A sm