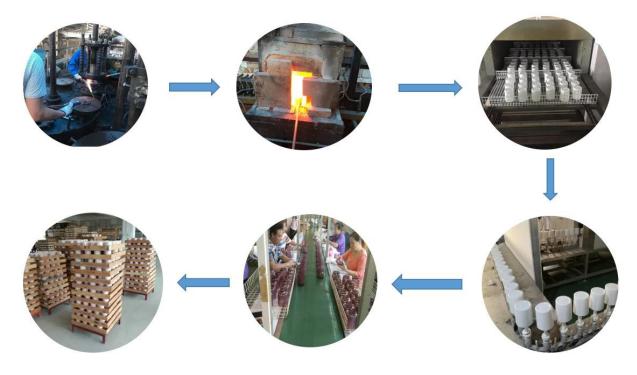

days if need new shape or size of glass</li> </ol> |
| Packing        | Normal packing,Individual gift box, PVC box, window box, color box, white box, etc                                  |
| Delivery time  | Within 35 days after the sample and order confirmed                                                                 |
| Payment term   | 30% deposit by T/T in advance and the balance against the copy of B/L                                               |
| Shipment       | By sea,by air,by Express and your shipping agent is acceptable                                                      |
| Usage Occasion | Home decor,Wedding Decoration,Wedding Favors,Decoration enhancement,                                                |











**Process Craft** 

# **Glass Production Lines**



# Packaging & Shipping

We also have **our own professional and international logistic team** for your service.

We are your best choice without any concern.





# Factory





# Exhibition



Certifications



## Sunny Story

Someone ask me, why Sunny Glassware is **the supplier of 80% fragrance brands in the United State**, take a second to listen to my story about candle holders order, you will understand Sunny always stay with you whatever it happens.

Last summer was really a great experience to us, J placed a big order with mass candle holders to Sunny Glassware at August 2018, everyone was so exciting and wanted to make it perfect.

Everything goes very well at the beginning, fast move, perfect communication, all is good. A small accessory became a big bomb which is out of our ex