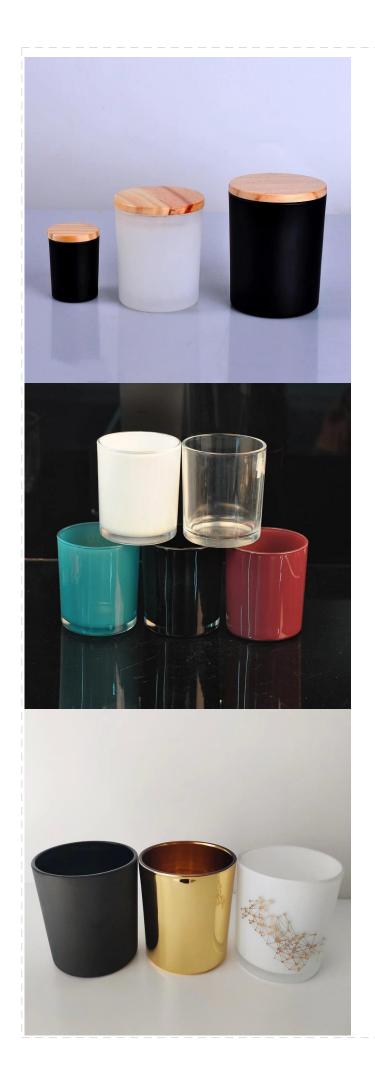

white, gold, matte black candle jars, 12 oz candle holder for home decor

# No second Co.in China

Our QC is more QC than our customer's QC

| Product name   | white, gold, matte black candle jars, 12 oz candle holder for home decor                     |  |  |
|----------------|----------------------------------------------------------------------------------------------|--|--|
| Specification  | Top dia: 88mm Bottom dia: 83mm Height: 100mm Weight: 390g Capacity: 395ml                    |  |  |
| Sample time    | 5 days if at exist shaped and size of glass     1. 5 days if need new shape or size of glass |  |  |
| Packing        | Normal packing,Individual gift box, PVC box, window box, color box, white box, etc           |  |  |
| Delivery time  | Within 35 days after the sample and order confirmed                                          |  |  |
| Payment term   | 30% deposit by T/T in advance and the balance against the copy of B/L                        |  |  |
| Shipment       | By sea,by air,by Express and your shipping agent is acceptable                               |  |  |
| Usage Occasion | Home decor, Wedding Decoration, Wedding Favors, Decoration enhancement,                      |  |  |