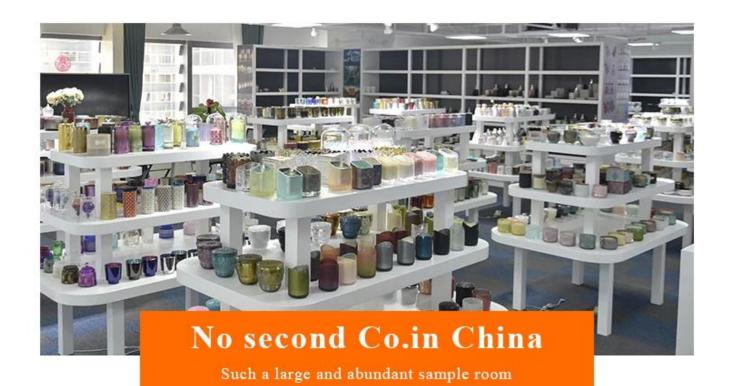

## No second Co.in China

Our design team achieve Customers' Ideas becoming creative fragrance products and sell them very well

# No second Co.in China

Our QC is more QC than our customer's QC

| Product name   | white, gold, matte black candle jars, 12 oz candle holder for home decor                     |  |  |
|----------------|----------------------------------------------------------------------------------------------|--|--|
| Specification  | Top dia: 88mm Bottom dia: 83mm Height: 100mm Weight: 390g Capacity: 395ml                    |  |  |
| Sample time    | 5 days if at exist shaped and size of glass     1. 5 days if need new shape or size of glass |  |  |
| Packing        | Normal packing,Individual gift box, PVC box, window box, color box, white box, etc           |  |  |
| Delivery time  | Within 35 days after the sample and order confirmed                                          |  |  |
| Payment term   | 30% deposit by T/T in advance and the balance against the copy of B/L                        |  |  |
| Shipment       | By sea,by air,by Express and your shipping agent is acceptable                               |  |  |
| Usage Occasion | Home decor, Wedding Decoration, Wedding Favors, Decoration enhancement,                      |  |  |