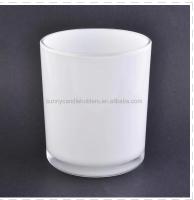

white, gold, matte black candle jars, 12 oz candle holder for home decor

# No second Co.in China

Our QC is more QC than our customer's QC

| Product name   | white, gold, matte black candle jars, 12 oz candle holder for home decor                     |  |  |
|----------------|----------------------------------------------------------------------------------------------|--|--|
| Specification  | Top dia: 88mm Bottom dia: 83mm Height: 100mm Weight: 390g Capacity: 395ml                    |  |  |
| Sample time    | 5 days if at exist shaped and size of glass     1. 5 days if need new shape or size of glass |  |  |
| Packing        | Normal packing,Individual gift box, PVC box, window box, color box, white box, etc           |  |  |
| Delivery time  | Within 35 days after the sample and order confirmed                                          |  |  |
| Payment term   | 30% deposit by T/T in advance and the balance against the copy of B/L                        |  |  |
| Shipment       | By sea,by air,by Express and your shipping agent is acceptable                               |  |  |
| Usage Occasion | Home decor, Wedding Decoration, Wedding Favors, Decoration enhancement,                      |  |  |