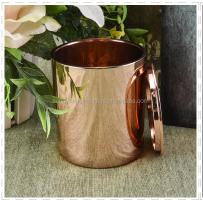

white, gold, matte black candle jars, 12 oz candle holder for home decor

# No second Co.in China

Our QC is more QC than our customer's QC

| Product name   | white, gold, matte black candle jars, 12 oz candle holder for home decor                     |  |  |
|----------------|----------------------------------------------------------------------------------------------|--|--|
| Specification  | Top dia: 88mm Bottom dia: 83mm Height: 100mm Weight: 390g Capacity: 395ml                    |  |  |
| Sample time    | 5 days if at exist shaped and size of glass     1. 5 days if need new shape or size of glass |  |  |
| Packing        | Normal packing,Individual gift box, PVC box, window box, color box, white box, etc           |  |  |
| Delivery time  | Within 35 days after the sample and order confirmed                                          |  |  |
| Payment term   | 30% deposit by T/T in advance and the balance against the copy of B/L                        |  |  |
| Shipment       | By sea,by air,by Express and your shipping agent is acceptable                               |  |  |
| Usage Occasion | Home decor, Wedding Decoration, Wedding Favors, Decoration enhancement,                      |  |  |