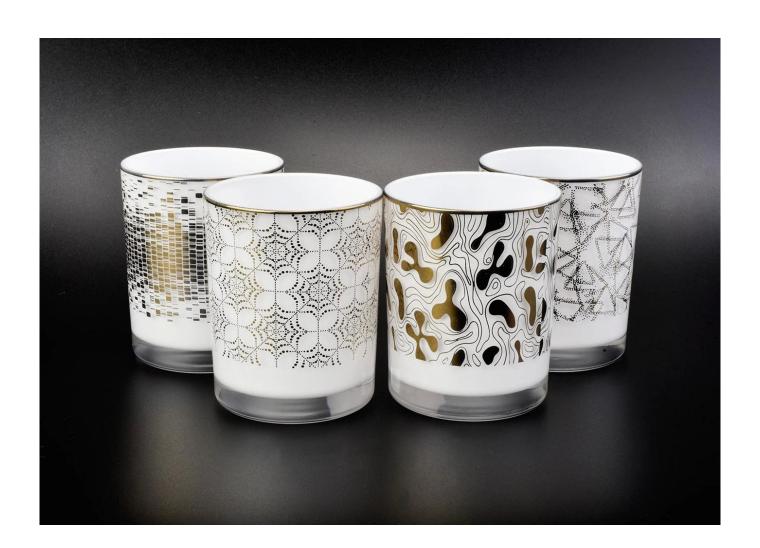

white glass vessel for candle making, empty glass candle holder

## **Product Description**

| Product name   | 12 white glass vessel for candle making, empty glass candle holder                           |  |  |
|----------------|----------------------------------------------------------------------------------------------|--|--|
| Specification  | Top dia: 88mm Bottom dia: 83mm Height: 100mm Weight: 390g Capacity: 395ml                    |  |  |
| Sample time    | 5 days if at exist shaped and size of glass     1. 5 days if need new shape or size of glass |  |  |
| Packing        | Normal packing,Individual gift box, PVC box, window box, color box, white box, etc           |  |  |
| Delivery time  | Within 35 days after the sample and order confirmed                                          |  |  |
| Payment term   | 30% deposit by T/T in advance and the balance against the copy of B/L                        |  |  |
| Shipment       | By sea,by air,by Express and your shipping agent is acceptable                               |  |  |
| Usage Occasion | Home decor, Wedding Decoration, Wedding Favors, Decoration enhancement,                      |  |  |