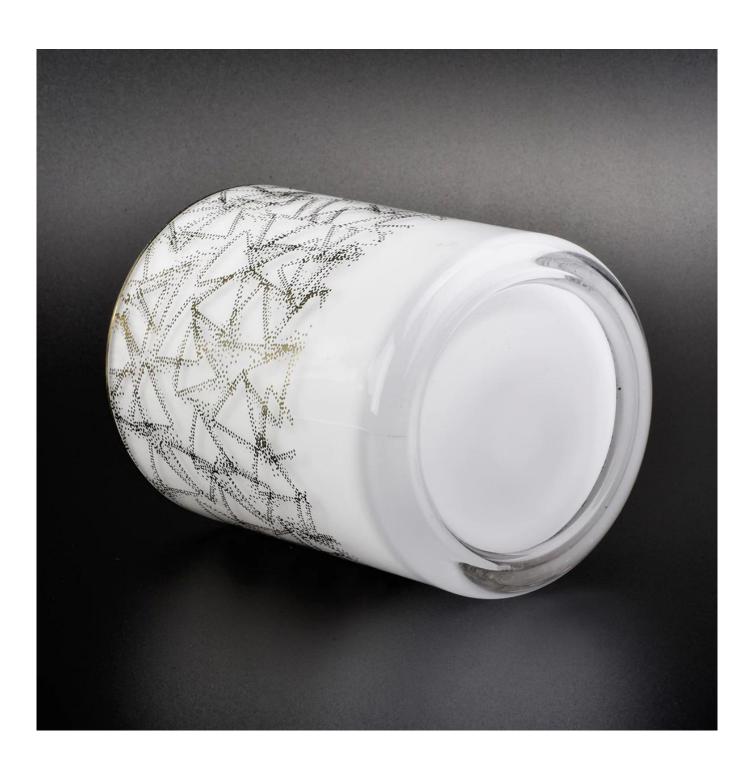

white glass vessel for candle making, empty glass candle holder

## **Product Description**

| Product name   | 12 white glass vessel for candle making, empty glass candle holder                           |  |  |
|----------------|----------------------------------------------------------------------------------------------|--|--|
| Specification  | Top dia: 88mm Bottom dia: 83mm Height: 100mm Weight: 390g Capacity: 395ml                    |  |  |
| Sample time    | 5 days if at exist shaped and size of glass     1. 5 days if need new shape or size of glass |  |  |
| Packing        | Normal packing,Individual gift box, PVC box, window box, color box, white box, etc           |  |  |
| Delivery time  | Within 35 days after the sample and order confirmed                                          |  |  |
| Payment term   | 30% deposit by T/T in advance and the balance against the copy of B/L                        |  |  |
| Shipment       | By sea,by air,by Express and your shipping agent is acceptable                               |  |  |
| Usage Occasion | Home decor, Wedding Decoration, Wedding Favors, Decoration enhancement,                      |  |  |