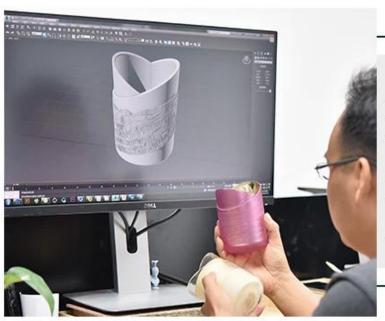

white glass vessel for candle making, empty glass candle holder



# Achieve Customers' Ideas

get your ideas becoming creative fragrance products and

sell them very well

# Award-winning Design Team

won the trust of many upscale brands





# Excellent After-service

problem solved within 24 hours

## **Product Description**

| Product name   | 12 white glass vessel for candle making, empty glass candle holder                           |  |  |
|----------------|----------------------------------------------------------------------------------------------|--|--|
| Specification  | Top dia: 88mm Bottom dia: 83mm Height: 100mm Weight: 390g Capacity: 395ml                    |  |  |
| Sample time    | 5 days if at exist shaped and size of glass     1. 5 days if need new shape or size of glass |  |  |
| Packing        | Normal packing,Individual gift box,