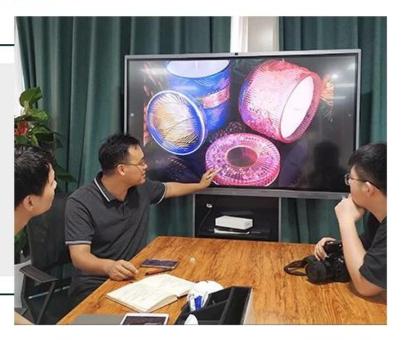

white glass vessel for candle making, empty glass candle holder



# Achieve Customers' Ideas

get your ideas becoming creative fragrance products and

sell them very well

# Award-winning Design Team

won the trust of many upscale brands





# Excellent After-service

problem solved within 24 hours

## **Product Description**

| Product name   | 12 white glass vessel for candle making, empty glass candle holder                           |  |  |
|----------------|----------------------------------------------------------------------------------------------|--|--|
| Specification  | Top dia: 88mm Bottom dia: 83mm Height: 100mm Weight: 390g Capacity: 395ml                    |  |  |
| Sample time    | 5 days if at exist shaped and size of glass     1. 5 days if need new shape or size of glass |  |  |
| Packing        | Normal packing,Individual gift box, PVC box, window box, color box, white box, etc           |  |  |
| Delivery time  | Within 35 days after the sample and order confirmed