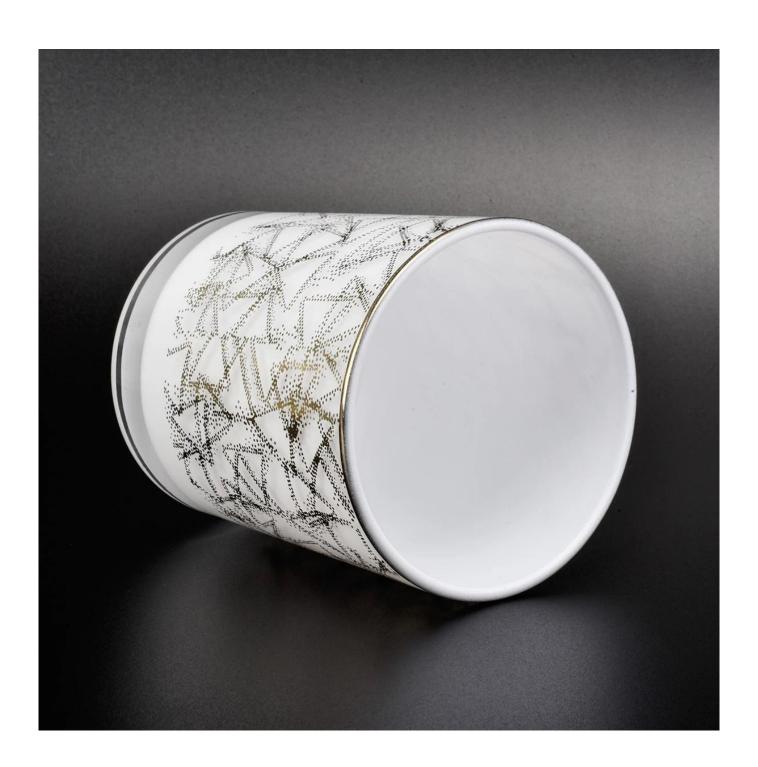

white glass vessel for candle making, empty glass candle holder

## **Product Description**

| Product name   | 12 white glass vessel for candle making, empty glass candle holder                           |  |  |
|----------------|----------------------------------------------------------------------------------------------|--|--|
| Specification  | Top dia: 88mm Bottom dia: 83mm Height: 100mm Weight: 390g Capacity: 395ml                    |  |  |
| Sample time    | 5 days if at exist shaped and size of glass     1. 5 days if need new shape or size of glass |  |  |
| Packing        | Normal packing,Individual gift box, PVC box, window box, color box, white box, etc           |  |  |
| Delivery time  | Within 35 days after the sample and order confirmed                                          |  |  |
| Payment term   | 30% deposit by T/T in advance and the balance against the copy of B/L                        |  |  |
| Shipment       | By sea,by air,by Express and your shipping agent is acceptable                               |  |  |
| Usage Occasion | Home decor, Wedding Decoration, Wedding Favors, Decoration enhancement,                      |  |  |