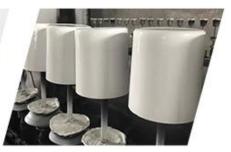

white glass vessel for candle making, empty glass candle holder

## **Product Description**

| Product name   | 12 white glass vessel for candle making, empty glass candle holder                           |  |  |
|----------------|----------------------------------------------------------------------------------------------|--|--|
| Specification  | Top dia: 88mm Bottom dia: 83mm Height: 100mm Weight: 390g Capacity: 395ml                    |  |  |
| Sample time    | 5 days if at exist shaped and size of glass     1. 5 days if need new shape or size of glass |  |  |
| Packing        | Normal packing,Individual gift box, PVC box, window box, color box, white box, etc           |  |  |
| Delivery time  | Within 35 days after the sample and order confirmed                                          |  |  |
| Payment term   | 30% deposit by T/T in advance and the balance against the copy of B/L                        |  |  |
| Shipment       | By sea,by air,by Express and your shipping agent is acceptable                               |  |  |
| Usage Occasion | Home decor, Wedding Decoration, Wedding Favors, Decoration enhancement,                      |  |  |