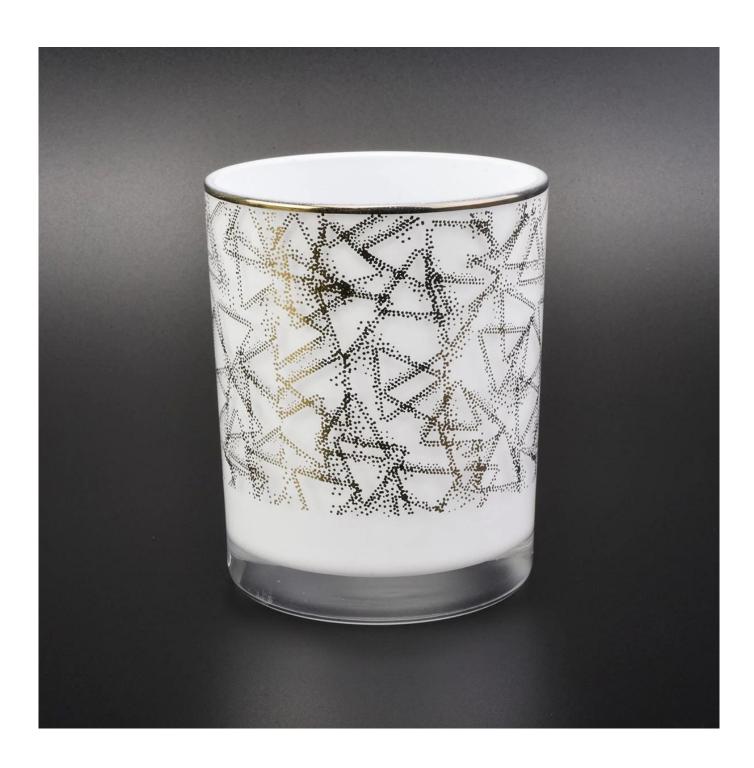

white glass vessel for candle making, empty glass candle holder

## **Product Description**

| Product name   | 12 white glass vessel for candle making, empty glass candle holder                           |  |  |
|----------------|----------------------------------------------------------------------------------------------|--|--|
| Specification  | Top dia: 88mm Bottom dia: 83mm Height: 100mm Weight: 390g Capacity: 395ml                    |  |  |
| Sample time    | 5 days if at exist shaped and size of glass     1. 5 days if need new shape or size of glass |  |  |
| Packing        | Normal packing,Individual gift box, PVC box, window box, color box, white box, etc           |  |  |
| Delivery time  | Within 35 days after the sample and order confirmed                                          |  |  |
| Payment term   | 30% deposit by T/T in advance and the balance against the copy of B/L                        |  |  |
| Shipment       | By sea,by air,by Express and your shipping agent is acceptable                               |  |  |
| Usage Occasion | Home decor, Wedding Decoration, Wedding Favors, Decoration enhancement,                      |  |  |