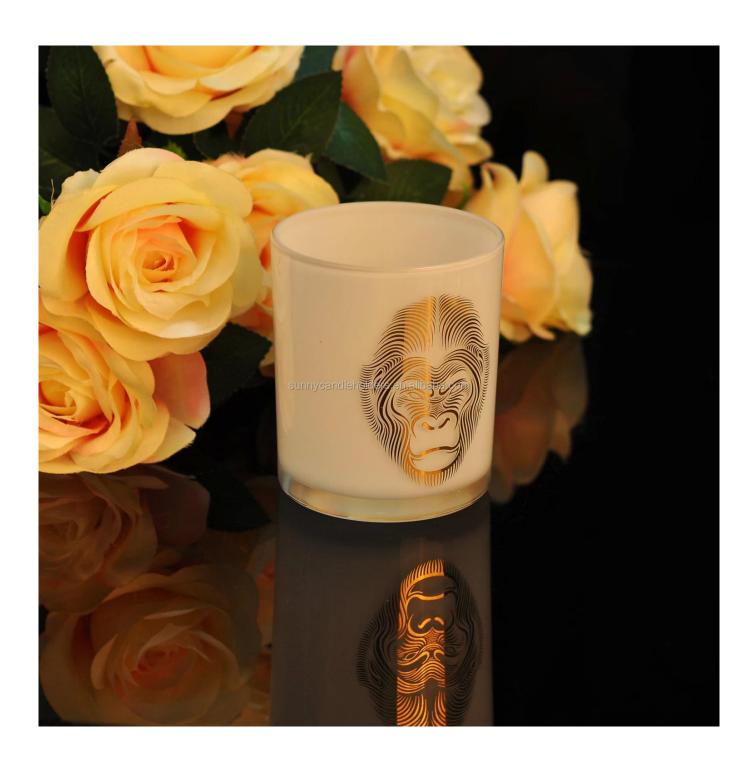

# **About us**

white glass candle vessels with gold decal, 12 oz cylinder candle containers

| Product name   | white glass candle vessels with gold decal, 12 oz cylinder candle containers                 |  |  |
|----------------|----------------------------------------------------------------------------------------------|--|--|
| Specification  | Top dia: 88mm Bottom dia: 83mm Height: 100mm Weight: 390g Capacity: 395ml                    |  |  |
| Sample time    | 5 days if at exist shaped and size of glass     1. 5 days if need new shape or size of glass |  |  |
| Packing        | Normal packing,Individual gift box, PVC box, window box, color box, white box, etc           |  |  |
| Delivery time  | Within 35 days after the sample and order confirmed                                          |  |  |
| Payment term   | 30% deposit by T/T in advance and the balance against the copy of B/L                        |  |  |
| Shipment       | By sea,by air,by Express and your shipping agent is acceptable                               |  |  |
| Usage Occasion | Home decor, Wedding Decoration, Wedding Favors, Decoration enhancement,                      |  |  |