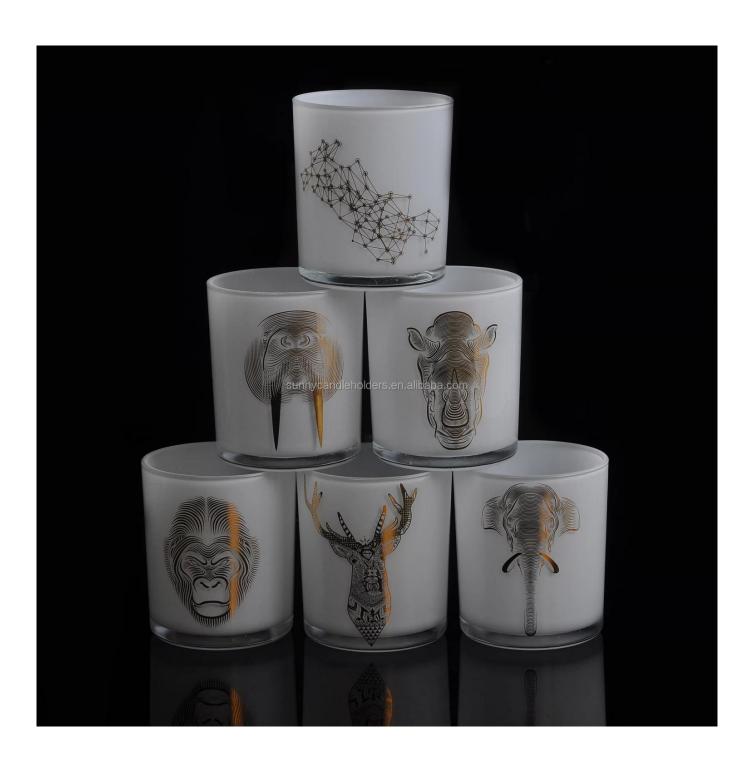

# **About us**

white glass candle vessels with gold decal, 12 oz cylinder candle containers

| Product name   | white glass candle vessels with gold decal, 12 oz cylinder candle containers                 |  |  |
|----------------|----------------------------------------------------------------------------------------------|--|--|
| Specification  | Top dia: 88mm Bottom dia: 83mm Height: 100mm Weight: 390g Capacity: 395ml                    |  |  |
| Sample time    | 5 days if at exist shaped and size of glass     1. 5 days if need new shape or size of glass |  |  |
| Packing        | Normal packing,Individual gift box, PVC box, window box, color box, white box, etc           |  |  |
| Delivery time  | Within 35 days after the sample and order confirmed                                          |  |  |
| Payment term   | 30% deposit by T/T in advance and the balance against the copy of B/L                        |  |  |
| Shipment       | By sea,by air,by Express and your shipping agent is acceptable                               |  |  |
| Usage Occasion | Home decor, Wedding Decoration, Wedding Favors, Decoration enhancement,                      |  |  |