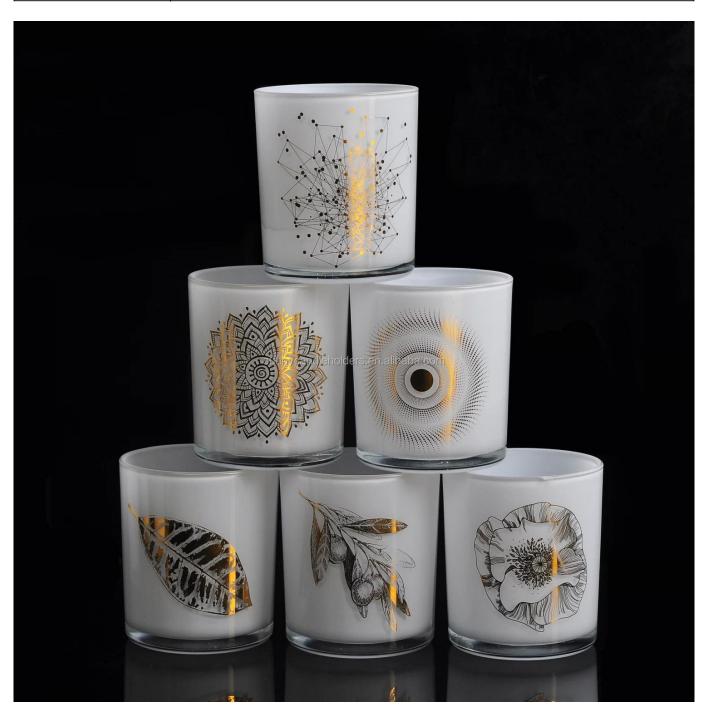

# **About us**

white glass candle vessels with gold decal, 12 oz cylinder candle containers

| Product name   | white glass candle vessels with gold decal, 12 oz cylinder candle containers                 |  |  |
|----------------|----------------------------------------------------------------------------------------------|--|--|
| Specification  | Top dia: 88mm Bottom dia: 83mm Height: 100mm Weight: 390g Capacity: 395ml                    |  |  |
| Sample time    | 5 days if at exist shaped and size of glass     1. 5 days if need new shape or size of glass |  |  |
| Packing        | Normal packing,Individual gift box, PVC box, window box, color box, white box, etc           |  |  |
| Delivery time  | Within 35 days after the sample and order confirmed                                          |  |  |
| Payment term   | 30% deposit by T/T in advance and the balance against the copy of B/L                        |  |  |
| Shipment       | By sea,by air,by Express and your shipping agent is acceptable                               |  |  |
| Usage Occasion | Home decor, Wedding Decoration, Wedding Favors, Decoration enhancement,                      |  |  |