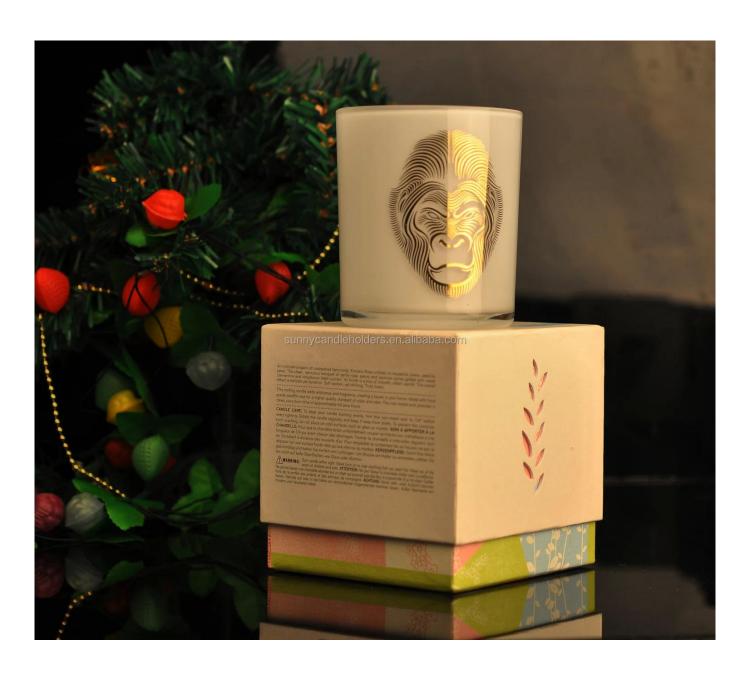

# **About us**

white glass candle vessels with gold decal, 12 oz cylinder candle containers

| Product name   | white glass candle vessels with gold decal, 12 oz cylinder candle containers                 |  |  |
|----------------|----------------------------------------------------------------------------------------------|--|--|
| Specification  | Top dia: 88mm Bottom dia: 83mm Height: 100mm Weight: 390g Capacity: 395ml                    |  |  |
| Sample time    | 5 days if at exist shaped and size of glass     1. 5 days if need new shape or size of glass |  |  |
| Packing        | Normal packing,Individual gift box, PVC box, window box, color box, white box, etc           |  |  |
| Delivery time  | Within 35 days after the sample and order confirmed                                          |  |  |
| Payment term   | 30% deposit by T/T in advance and the balance against the copy of B/L                        |  |  |
| Shipment       | By sea,by air,by Express and your shipping agent is acceptable                               |  |  |
| Usage Occasion | Home decor, Wedding Decoration, Wedding Favors, Decoration enhancement,                      |  |  |