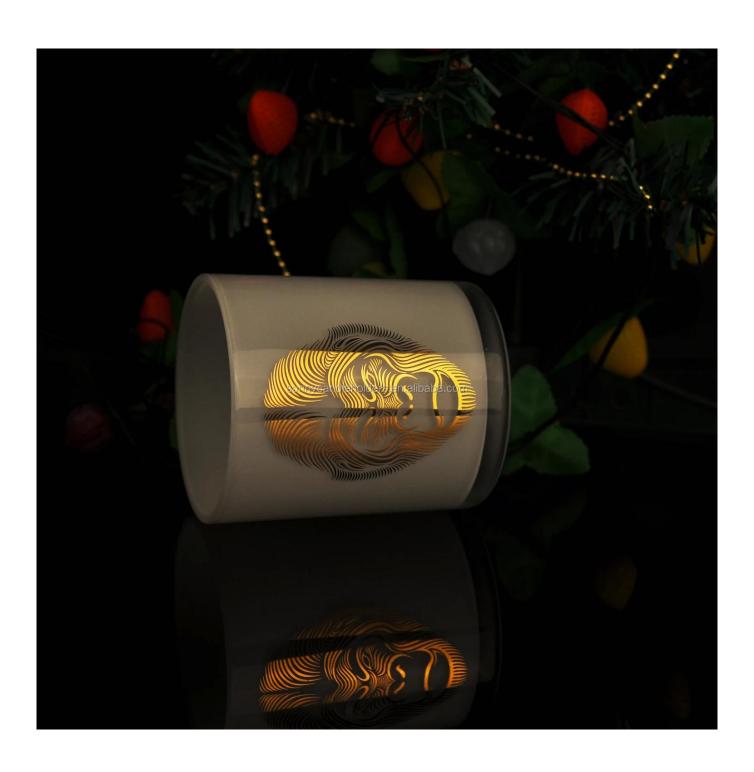

# **About us**

white glass candle vessels with gold decal, 12 oz cylinder candle containers

| Product name   | white glass candle vessels with gold decal, 12 oz cylinder candle containers                 |  |  |
|----------------|----------------------------------------------------------------------------------------------|--|--|
| Specification  | Top dia: 88mm Bottom dia: 83mm Height: 100mm Weight: 390g Capacity: 395ml                    |  |  |
| Sample time    | 5 days if at exist shaped and size of glass     1. 5 days if need new shape or size of glass |  |  |
| Packing        | Normal packing,Individual gift box, PVC box, window box, color box, white box, etc           |  |  |
| Delivery time  | Within 35 days after the sample and order confirmed                                          |  |  |
| Payment term   | 30% deposit by T/T in advance and the balance against the copy of B/L                        |  |  |
| Shipment       | By sea,by air,by Express and your shipping agent is acceptable                               |  |  |
| Usage Occasion | Home decor, Wedding Decoration, Wedding Favors, Decoration enhancement,                      |  |  |