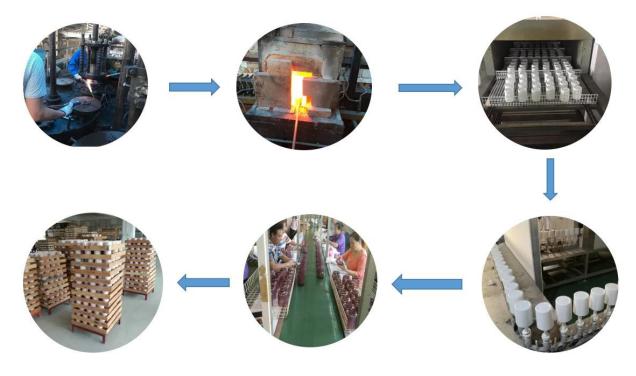

i>15 days if need new shape or size of glass</li> </ol> |
| Packing        | Normal packing,Individual gift box, PVC box, window box, color box, white box, etc                                  |
| Delivery time  | Within 35 days after the sample and order confirmed                                                                 |
| Payment term   | 30% deposit by T/T in advance and the balance against the copy of B/L                                               |
| Shipment       | By sea,by air,by Express and your shipping agent is acceptable                                                      |
| Usage Occasion | Home decor,Wedding Decoration,Wedding Favors,Decoration enhancement,                                                |







**Process Craft** 

# **Glass Production Lines**



### Packaging & Shipping

We also have **our own professional and international logistic team** for your service.

We are your best choice without any concern.





### Factory





Exhibition



Certifications



#### Sunny Story

Someone ask me, why Sunny Glassware is **the supplier of 80% fragrance brands in the United State**, take a second to listen to my story about <u>candle holders</u> order, you will understand Sunny always stay with you whatever it happens.

Last summer was really a great experience to us, J placed a big order with mass candle holders to Sunny Glassware at August 2018, everyone was so exciting and wanted to make it perfect .

Everything goes very well at the beginning, fast move, perfect communication, all is good. A small accessory became a big bomb which is o