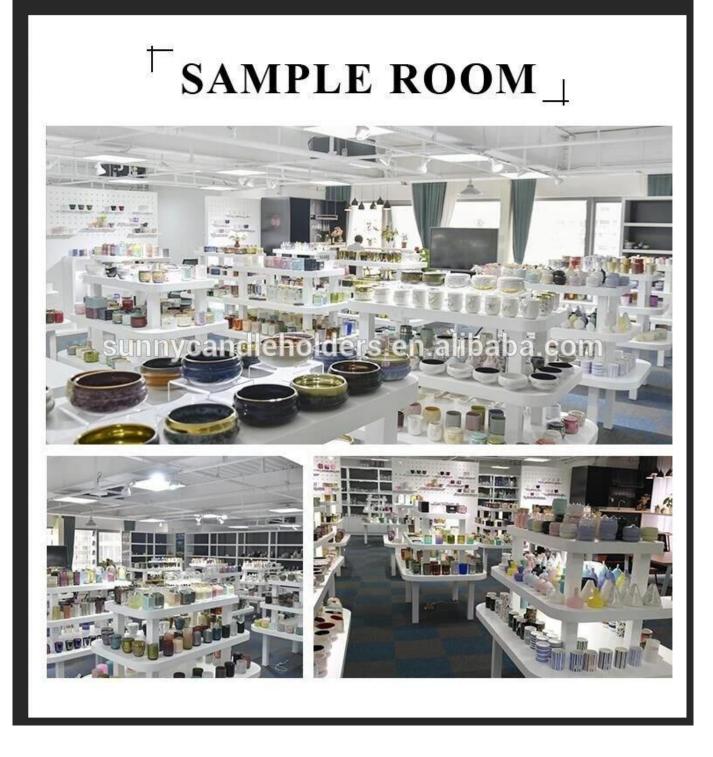

>5 days if at exist shaped and size of glass</li> <li>15 days if need new shape or size of glass</li> </ol> |
| Packing        | Normal packing,Individual gift box, PVC box, window box, color box, white box, etc                                  |
| Delivery time  | Within 35 days after the sample and order confirmed                                                                 |
| Payment term   | 30% deposit by T/T in advance and the balance against the copy of B/L                                               |
| Shipment       | By sea,by air,by Express and your shipping agent is acceptable                                                      |
| Usage Occasion | Home decor,Wedding Decoration,Wedding Favors,Decoration enhancement,                                                |







**Process Craft** 

# **Glass Production Lines**



### Packaging & Shipping

We also have **our own professional and international logistic team** for your service.

We are your best choice without any concern.





### Factory





Exhibition



Certifications



#### Sunny Story

Someone ask me, why Sunny Glassware is **the supplier of 80% fragrance brands in the United State**, take a second to listen to my story about <u>candle holders</u> order, you will understand Sunny always stay with you whatever it happens.

Last summer was really a great experience to us, J placed a big order with mass candle holders to Sunny Glassware at August 2018, everyone was so exciting and wanted to make it perfect .

Everything goes very well at the beginning, fast move, perfect communication, all is