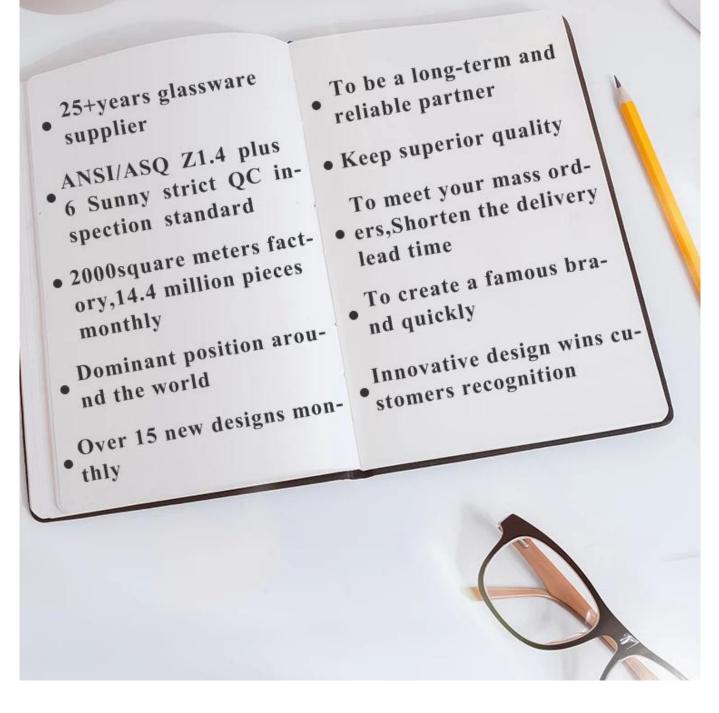

# **Advantages & Benefits**

**Product Description** 

| Specification  | Top dia: 88mm<br>Bottom dia: 83mm<br>Height: 100mm<br>Weight: 390g<br>Capacity: 395ml                               |
|----------------|---------------------------------------------------------------------------------------------------------------------|
| Sample time    | <ol> <li>5 days if at exist shaped and size of glass</li> <li>15 days if need new shape or size of glass</li> </ol> |
| Packing        | Normal packing,Individual gift box, PVC box, window box, color box, white box, etc                                  |
| Delivery time  | Within 35 days after the sample and order confirmed                                                                 |
| Payment term   | 30% deposit by T/T in advance and the balance against the copy of B/L                                               |
| Shipment       | By sea,by air,by Express and your shipping agent is acceptable                                                      |
| Usage Occasion | Home decor,Wedding Decoration,Wedding Favors,Decoration enhancement,                                                |

#### 3) why you choose us?

1. We have rich experiences in glassware trade for more than 20 years and the most professional team.

2. We have 10 production line and can manufacture 15 million pieces per month, we have strict processes enable us to maintain an acceptance rate above 99% .

- 3. We work with more than 1800 clients in about 80 countries.
- 4. We offer professional one-stop world-wide logistics service.

#### 6) How many people in your R&D department?

We have 5 professional designers, and they will develop 15 innovative designs monthly.