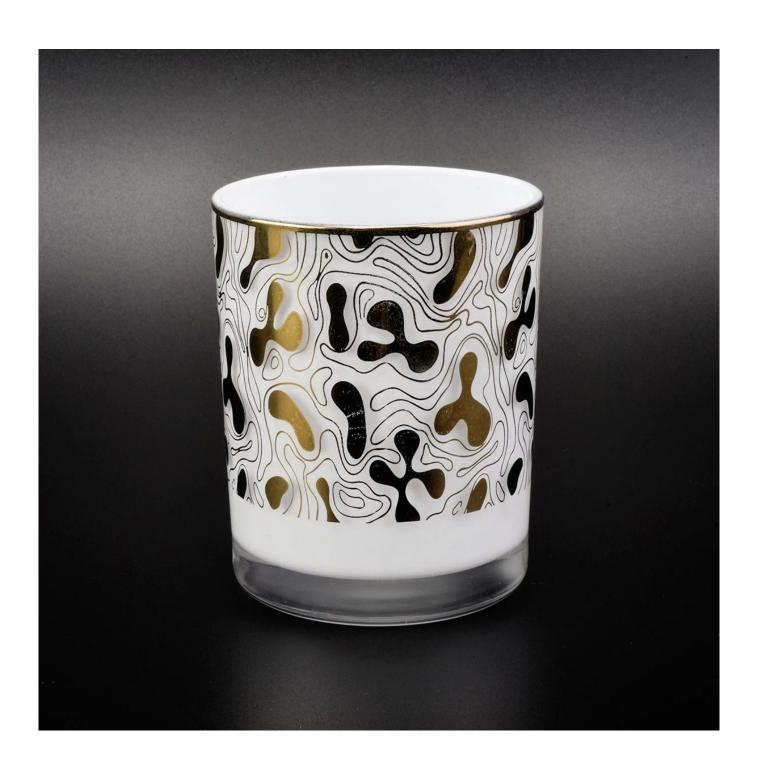

white glass candle jar with gold printing, luxury glass candle holder for home decor

## **Product Description**

| Product name   | white glass candle jar with gold printing, luxury glass candle holder for home decor         |  |  |
|----------------|----------------------------------------------------------------------------------------------|--|--|
| Specification  | Top dia: 88mm Bottom dia: 83mm Height: 100mm Weight: 390g Capacity: 395ml                    |  |  |
| Sample time    | 5 days if at exist shaped and size of glass     1. 5 days if need new shape or size of glass |  |  |
| Packing        | Normal packing,Individual gift box, PVC box, window box, color box, white box, etc           |  |  |
| Delivery time  | Within 35 days after the sample and order confirmed                                          |  |  |
| Payment term   | 30% deposit by T/T in advance and the balance against the copy of B/L                        |  |  |
| Shipment       | By sea,by air,by Express and your shipping agent is acceptable                               |  |  |
| Usage Occasion | Home decor, Wedding Decoration, Wedding Favors, Decoration enhancement,                      |  |  |