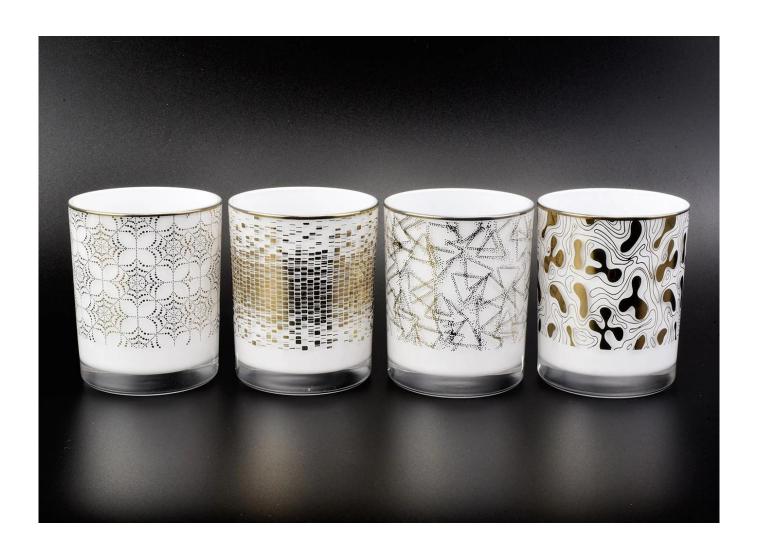

white glass candle jar with gold printing, luxury glass candle holder for home decor

## **Product Description**

| Product name   | white glass candle jar with gold printing, luxury glass candle holder for home decor         |  |  |
|----------------|----------------------------------------------------------------------------------------------|--|--|
| Specification  | Top dia: 88mm Bottom dia: 83mm Height: 100mm Weight: 390g Capacity: 395ml                    |  |  |
| Sample time    | 5 days if at exist shaped and size of glass     1. 5 days if need new shape or size of glass |  |  |
| Packing        | Normal packing,Individual gift box, PVC box, window box, color box, white box, etc           |  |  |
| Delivery time  | Within 35 days after the sample and order confirmed                                          |  |  |
| Payment term   | 30% deposit by T/T in advance and the balance against the copy of B/L                        |  |  |
| Shipment       | By sea,by air,by Express and your shipping agent is acceptable                               |  |  |
| Usage Occasion | Home decor, Wedding Decoration, Wedding Favors, Decoration enhancement,                      |  |  |