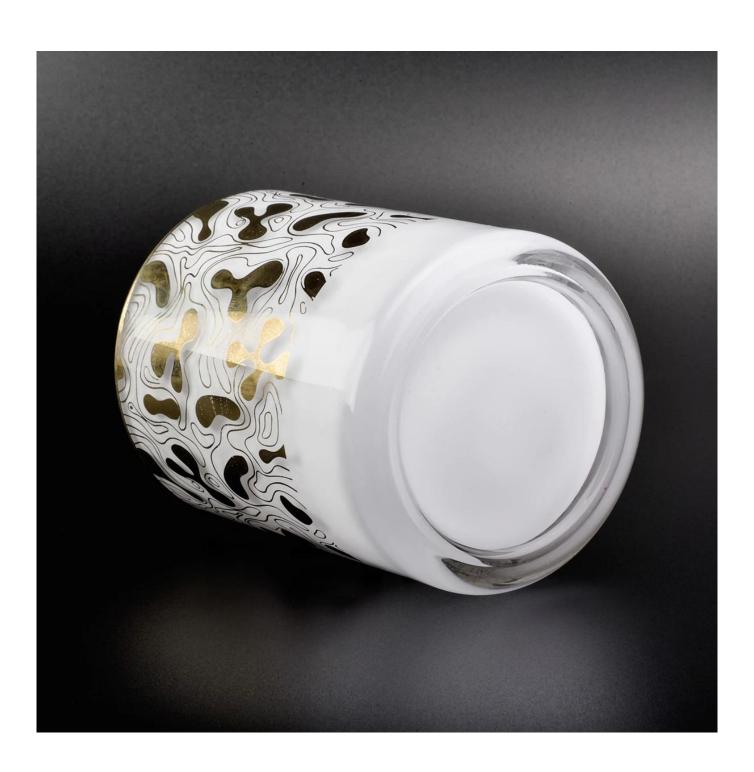

white glass candle jar with gold printing, luxury glass candle holder for home decor

## **Product Description**

| Product name   | white glass candle jar with gold printing, luxury glass candle holder for home decor         |  |  |
|----------------|----------------------------------------------------------------------------------------------|--|--|
| Specification  | Top dia: 88mm Bottom dia: 83mm Height: 100mm Weight: 390g Capacity: 395ml                    |  |  |
| Sample time    | 5 days if at exist shaped and size of glass     1. 5 days if need new shape or size of glass |  |  |
| Packing        | Normal packing,Individual gift box, PVC box, window box, color box, white box, etc           |  |  |
| Delivery time  | Within 35 days after the sample and order confirmed                                          |  |  |
| Payment term   | 30% deposit by T/T in advance and the balance against the copy of B/L                        |  |  |
| Shipment       | By sea,by air,by Express and your shipping agent is acceptable                               |  |  |
| Usage Occasion | Home decor, Wedding Decoration, Wedding Favors, Decoration enhancement,                      |  |  |