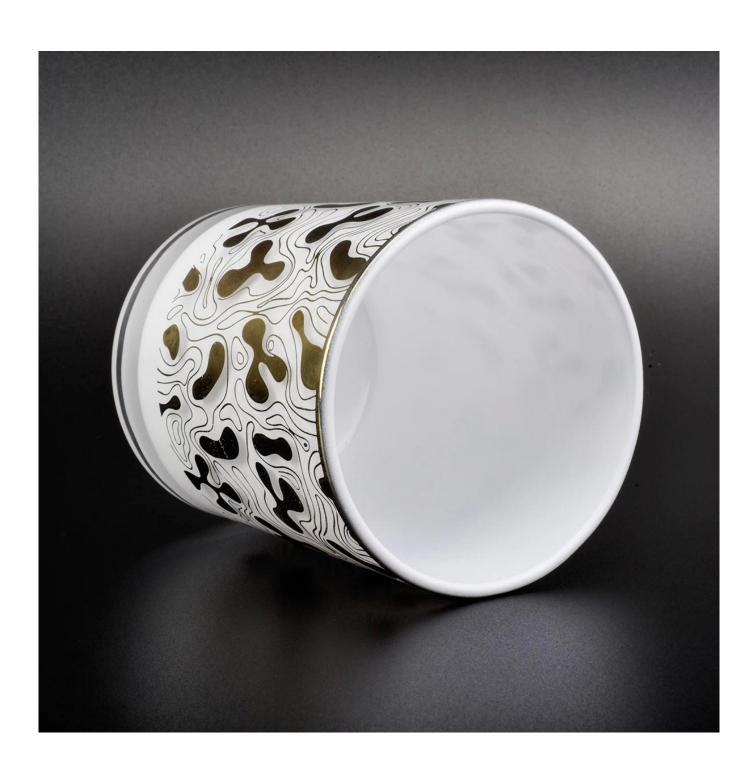

white glass candle jar with gold printing, luxury glass candle holder for home decor

## **Product Description**

| Product name   | white glass candle jar with gold printing, luxury glass candle holder for home decor         |  |  |
|----------------|----------------------------------------------------------------------------------------------|--|--|
| Specification  | Top dia: 88mm Bottom dia: 83mm Height: 100mm Weight: 390g Capacity: 395ml                    |  |  |
| Sample time    | 5 days if at exist shaped and size of glass     1. 5 days if need new shape or size of glass |  |  |
| Packing        | Normal packing,Individual gift box, PVC box, window box, color box, white box, etc           |  |  |
| Delivery time  | Within 35 days after the sample and order confirmed                                          |  |  |
| Payment term   | 30% deposit by T/T in advance and the balance against the copy of B/L                        |  |  |
| Shipment       | By sea,by air,by Express and your shipping agent is acceptable                               |  |  |
| Usage Occasion | Home decor, Wedding Decoration, Wedding Favors, Decoration enhancement,                      |  |  |