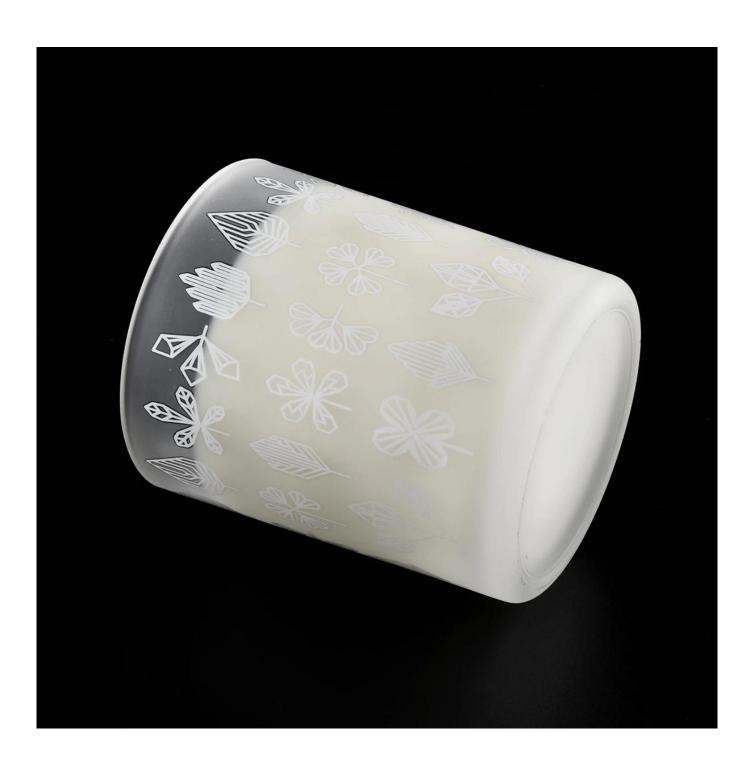

white glass candle jar, frosted candle holder with custom pattern 12 oz

#### **Product Description**

| Product name          | white glass candle jar, frosted candle holder with custom pattern 12 oz               |  |  |
|-----------------------|---------------------------------------------------------------------------------------|--|--|
| Specification         | Top dia: 88mm  Bottom dia: 83mm  Height: 100mm  Weight: 390g  Capacity: 395ml         |  |  |
| Sample time           | days if at exist shaped and size of glass     days if need new shape or size of glass |  |  |
| Packing               | Normal packing,Individual gift box, PVC box, window box, color box, white box, etc    |  |  |
| Delivery time         | Within 35 days after the sample and order confirmed                                   |  |  |
| Payment term          | 30% deposit by T/T in advance and the balance against the copy of B/L                 |  |  |
| Shipment              | By sea,by air,by Express and your shipping agent is acceptable                        |  |  |
| <b>Usage Occasion</b> | Home decor, Wedding Decoration, Wedding Favors, Decoration enhancement,               |  |  |