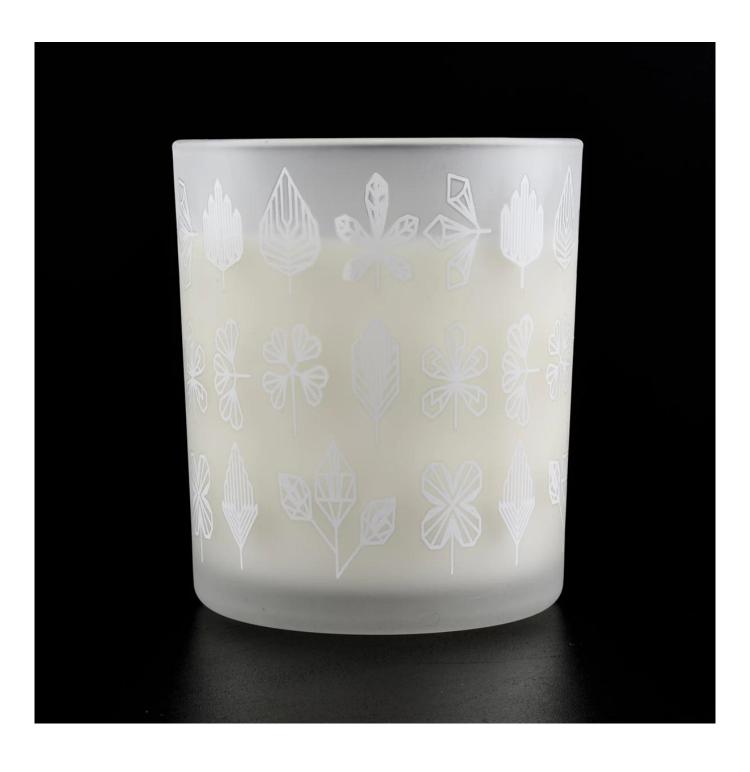

white glass candle jar, frosted candle holder with custom pattern 12 oz

#### **Product Description**

| Product name          | white glass candle jar, frosted candle holder with custom pattern 12 oz               |  |  |
|-----------------------|---------------------------------------------------------------------------------------|--|--|
| Specification         | Top dia: 88mm  Bottom dia: 83mm  Height: 100mm  Weight: 390g  Capacity: 395ml         |  |  |
| Sample time           | days if at exist shaped and size of glass     days if need new shape or size of glass |  |  |
| Packing               | Normal packing,Individual gift box, PVC box, window box, color box, white box, etc    |  |  |
| Delivery time         | Within 35 days after the sample and order confirmed                                   |  |  |
| Payment term          | 30% deposit by T/T in advance and the balance against the copy of B/L                 |  |  |
| Shipment              | By sea,by air,by Express and your shipping agent is acceptable                        |  |  |
| <b>Usage Occasion</b> | Home decor, Wedding Decoration, Wedding Favors, Decoration enhancement,               |  |  |