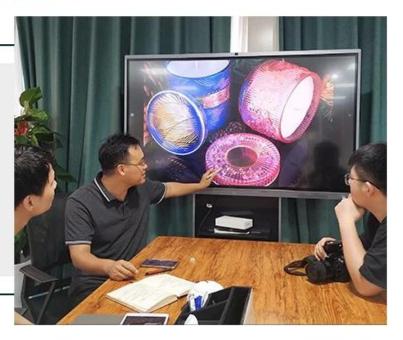

white glass candle jar, frosted candle holder with custom pattern 12 oz



## Achieve Customers' Ideas

get your ideas becoming creative fragrance products and

sell them very well

## Award-winning Design Team

won the trust of many upscale brands





## Excellent After-service

problem solved within 24 hours

#### **Product Description**

| Product name          | white glass candle jar, frosted candle holder with custom pattern 12 oz               |  |  |
|-----------------------|---------------------------------------------------------------------------------------|--|--|
| Specification         | Top dia: 88mm  Bottom dia: 83mm  Height: 100mm  Weight: 390g  Capacity: 395ml         |  |  |
| Sample time           | days if at exist shaped and size of glass     days if need new shape or size of glass |  |  |
| Packing               | Normal packing,Individual gift box, PVC box, window box, color box, white box, etc    |  |  |
| Delivery time         | Within 35 days after the sample and order confirmed