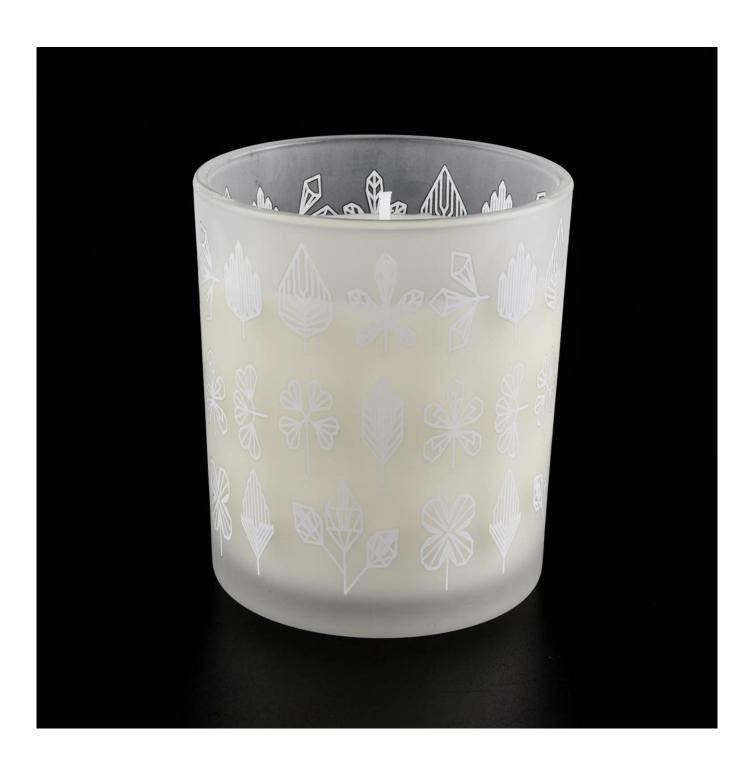

white glass candle jar, frosted candle holder with custom pattern 12 oz

#### **Product Description**

| Product name          | white glass candle jar, frosted candle holder with custom pattern 12 oz               |  |  |
|-----------------------|---------------------------------------------------------------------------------------|--|--|
| Specification         | Top dia: 88mm  Bottom dia: 83mm  Height: 100mm  Weight: 390g  Capacity: 395ml         |  |  |
| Sample time           | days if at exist shaped and size of glass     days if need new shape or size of glass |  |  |
| Packing               | Normal packing,Individual gift box, PVC box, window box, color box, white box, etc    |  |  |
| Delivery time         | Within 35 days after the sample and order confirmed                                   |  |  |
| Payment term          | 30% deposit by T/T in advance and the balance against the copy of B/L                 |  |  |
| Shipment              | By sea,by air,by Express and your shipping agent is acceptable                        |  |  |
| <b>Usage Occasion</b> | Home decor, Wedding Decoration, Wedding Favors, Decoration enhancement,               |  |  |