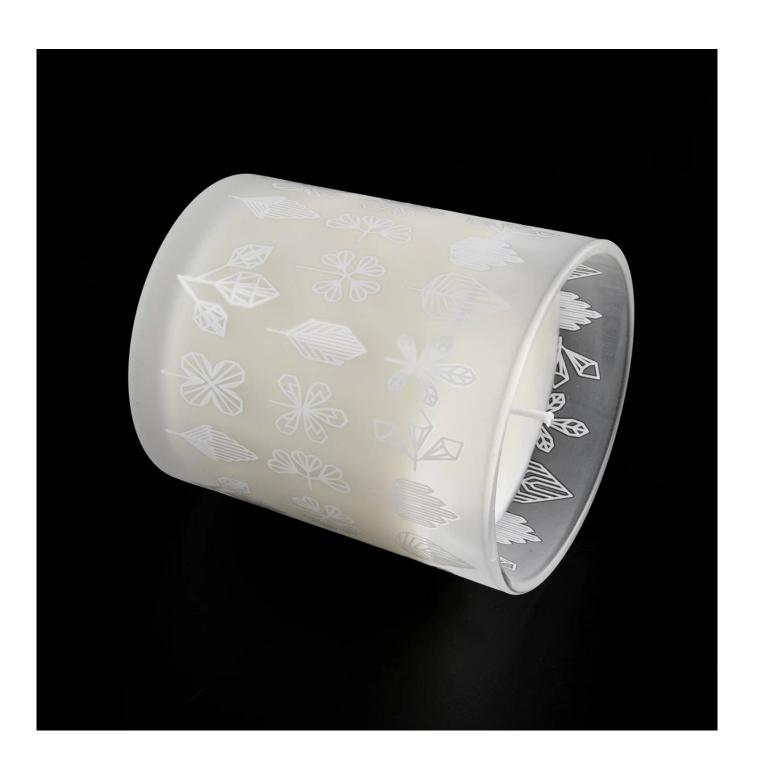

white glass candle jar, frosted candle holder with custom pattern 12 oz

#### **Product Description**

| Product name          | white glass candle jar, frosted candle holder with custom pattern 12 oz               |  |  |
|-----------------------|---------------------------------------------------------------------------------------|--|--|
| Specification         | Top dia: 88mm  Bottom dia: 83mm  Height: 100mm  Weight: 390g  Capacity: 395ml         |  |  |
| Sample time           | days if at exist shaped and size of glass     days if need new shape or size of glass |  |  |
| Packing               | Normal packing,Individual gift box, PVC box, window box, color box, white box, etc    |  |  |
| Delivery time         | Within 35 days after the sample and order confirmed                                   |  |  |
| Payment term          | 30% deposit by T/T in advance and the balance against the copy of B/L                 |  |  |
| Shipment              | By sea,by air,by Express and your shipping agent is acceptable                        |  |  |
| <b>Usage Occasion</b> | Home decor, Wedding Decoration, Wedding Favors, Decoration enhancement,               |  |  |