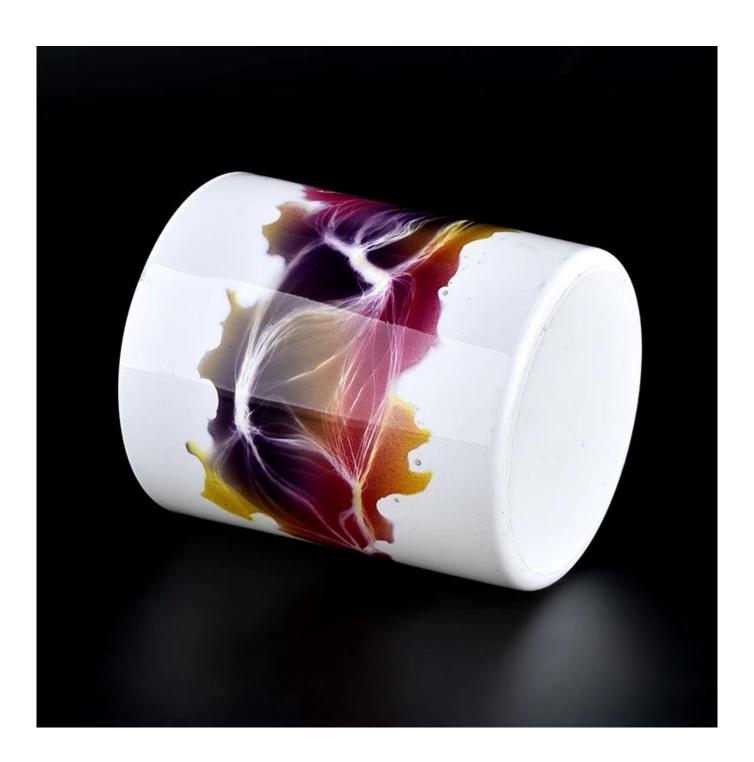

### white glass candle holder with colorful print

### **Product Description**

The <u>cylinder glass candle holders</u> are designed by our professional designers team. It is made from deep processing and kept good quality. It is suitable for home, wedding, party decorations and so on.

| product name      | white glass candle holder with colorful print                                                                        |
|-------------------|----------------------------------------------------------------------------------------------------------------------|
| Sample time       | <ol> <li>5 days if there is glass shape and size</li> <li>15 days, if you need new shapes and sizes glass</li> </ol> |
| Measure           | Item No.:SGHY22040804 Top dia: 78 mm Bottom dia: 73 mm Height: 89 mm Weight: 267 g Capcity: 262ml MOQ: 3000 pieces   |
| Packing           | Normal packing,Individual gift box, PVC box, window box, color box, white box, etc                                   |
| Delivery time     | Within 35 days after the sample and order confirmed                                                                  |
| Payment term      | 30% deposit by T/T in advance and the balance against the copy of B/L                                                |
| Shipment          | By sea,by air,by Express and your shipping agent is acceptable                                                       |
| Usage<br>Occasion | Home decor,Wedding Decoration,Wedding Favors,Decoration enhancement,                                                 |