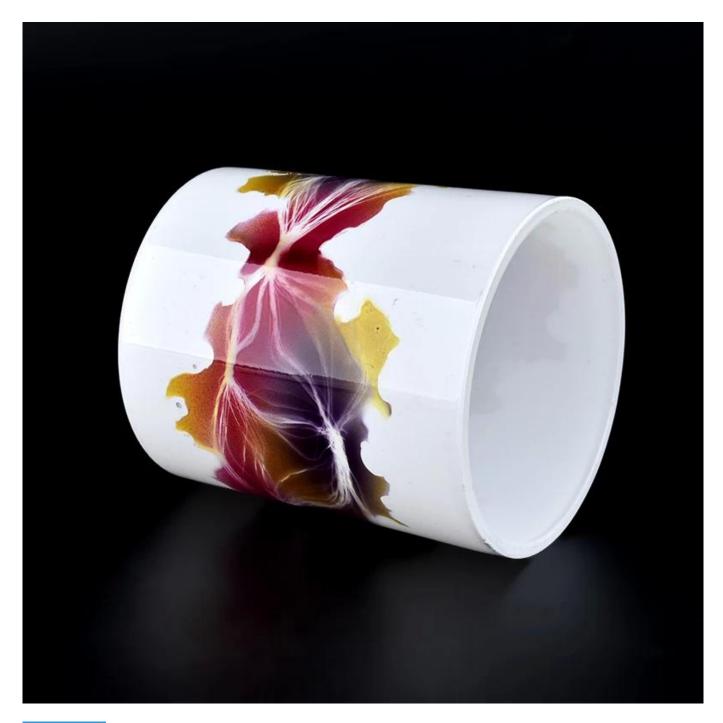

### white glass candle holder with colorful print

### **Product Description**

The <u>cylinder glass candle holders</u> are designed by our professional designers team. It is made from deep processing and kept good quality. It is suitable for home, wedding, party decorations and so on.

| product name      | white glass candle holder with colorful print                                                                        |
|-------------------|----------------------------------------------------------------------------------------------------------------------|
| Sample time       | <ol> <li>5 days if there is glass shape and size</li> <li>15 days, if you need new shapes and sizes glass</li> </ol> |
| Measure           | Item No.:SGHY22040804 Top dia: 78 mm Bottom dia: 73 mm Height: 89 mm Weight: 267 g Capcity: 262ml MOQ: 3000 pieces   |
| Packing           | Normal packing,Individual gift box, PVC box, window box, color box, white box, etc                                   |
| Delivery time     | Within 35 days after the sample and order confirmed                                                                  |
| Payment term      | 30% deposit by T/T in advance and the balance against the copy of B/L                                                |
| Shipment          | By sea,by air,by Express and your shipping agent is acceptable                                                       |
| Usage<br>Occasion | Home decor,Wedding Decoration,Wedding Favors,Decoration enhancement,                                                 |