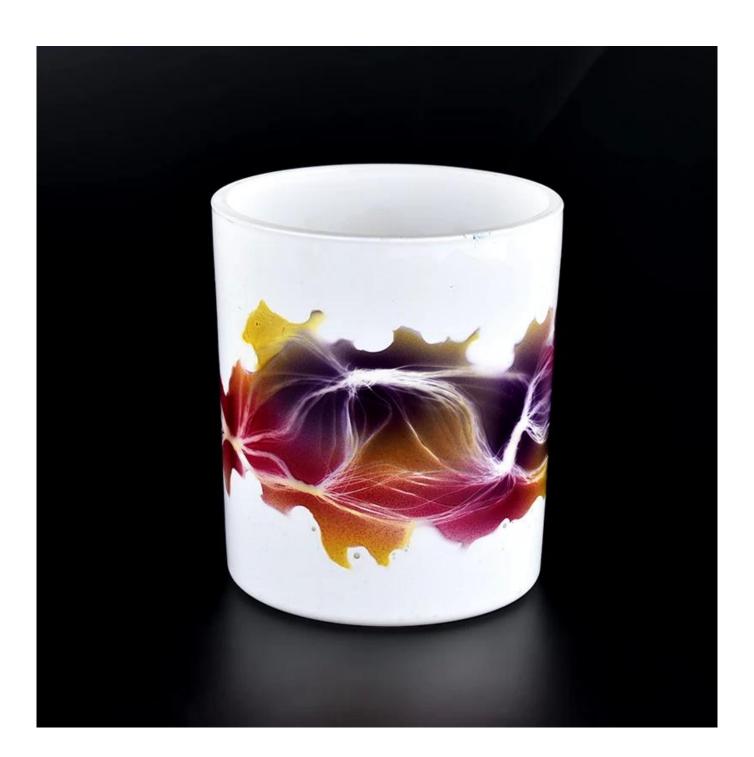

### white glass candle holder with colorful print

### **Product Description**

The <u>cylinder glass candle holders</u> are designed by our professional designers team. It is made from deep processing and kept good quality. It is suitable for home, wedding, party decorations and so on.

| product name      | white glass candle holder with colorful print                                                                        |
|-------------------|----------------------------------------------------------------------------------------------------------------------|
| Sample time       | <ol> <li>5 days if there is glass shape and size</li> <li>15 days, if you need new shapes and sizes glass</li> </ol> |
| Measure           | Item No.:SGHY22040804 Top dia: 78 mm Bottom dia: 73 mm Height: 89 mm Weight: 267 g Capcity: 262ml MOQ: 3000 pieces   |
| Packing           | Normal packing,Individual gift box, PVC box, window box, color box, white box, etc                                   |
| Delivery time     | Within 35 days after the sample and order confirmed                                                                  |
| Payment term      | 30% deposit by T/T in advance and the balance against the copy of B/L                                                |
| Shipment          | By sea,by air,by Express and your shipping agent is acceptable                                                       |
| Usage<br>Occasion | Home decor,Wedding Decoration,Wedding Favors,Decoration enhancement,                                                 |