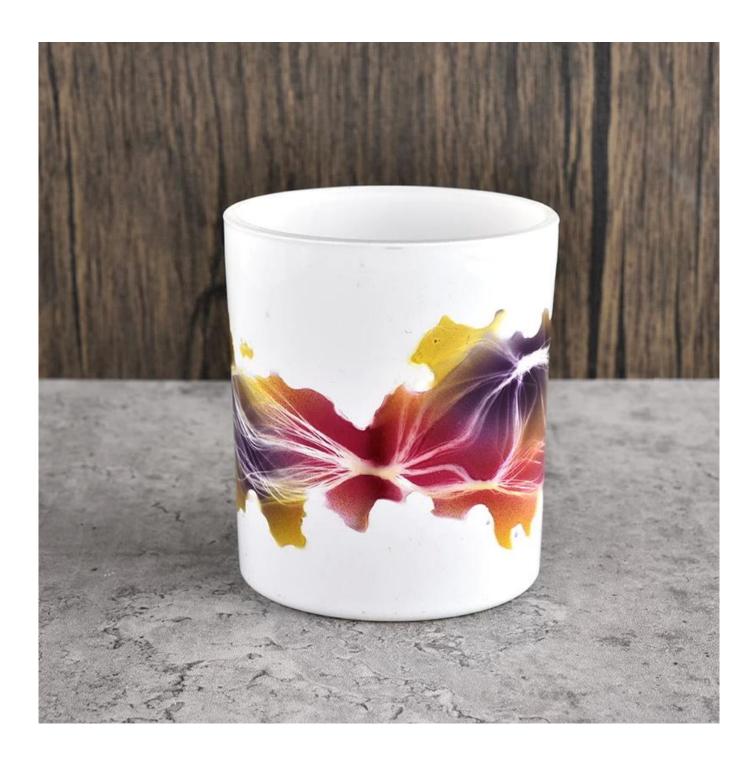

### white glass candle holder with colorful print

### **Product Description**

The <u>cylinder glass candle holders</u> are designed by our professional designers team. It is made from deep processing and kept good quality. It is suitable for home, wedding, party decorations and so on.

| product name      | white glass candle holder with colorful print                                                                        |
|-------------------|----------------------------------------------------------------------------------------------------------------------|
| Sample time       | <ol> <li>5 days if there is glass shape and size</li> <li>15 days, if you need new shapes and sizes glass</li> </ol> |
| Measure           | Item No.:SGHY22040804 Top dia: 78 mm Bottom dia: 73 mm Height: 89 mm Weight: 267 g Capcity: 262ml MOQ: 3000 pieces   |
| Packing           | Normal packing,Individual gift box, PVC box, window box, color box, white box, etc                                   |
| Delivery time     | Within 35 days after the sample and order confirmed                                                                  |
| Payment term      | 30% deposit by T/T in advance and the balance against the copy of B/L                                                |
| Shipment          | By sea,by air,by Express and your shipping agent is acceptable                                                       |
| Usage<br>Occasion | Home decor,Wedding Decoration,Wedding Favors,Decoration enhancement,                                                 |