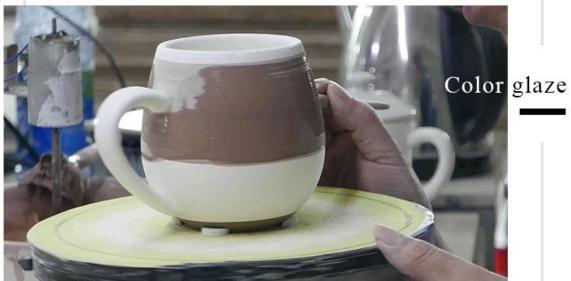

m Weight: 400g Capacity: 413ml white cylinder ceramic candle jars with gold printing |  |  |
| Packing      | Normal packing,Individual gift box, PVC box, window box, color box, white box, etc                                                            |  |  |

| Delivery time | Within 35 days after the sample and order confirmed                     |  |  |
|---------------|-------------------------------------------------------------------------|--|--|
| IPSVMANT TARM | 30% deposit by T/T in advance and the balance against the copy of B/L   |  |  |
|               | By sea,by air,by Express and your shipping agent is acceptable          |  |  |
|               | Home decor, Wedding Decoration, Wedding Favors, Decoration enhancement, |  |  |

### **Process Craft**

# **DEEP PROCESSING**







### **Service Story**

Someone ask me, why Sunny Glassware is **the supplier of 80% fragrance brands in the United State**, take a second to listen to my story about<u>candle holders</u> order, you will understand Sunny always stay with you whatever it happens.

Last summer was really a great experience to us, J placed a big order with mass candle holders to Sunny Glassware at August 2018, everyone was so exciting and wanted to make it perfect .



Everything goes very well at the beginning, fast move, perfect communication, all is good. A small accessory became a big bomb which is out of our expectation, J wanted us to buy this small accessory in China but he told us this is a very difficult stuff, we digged 7 factories and one of them told us they can produce it. We are happy to know