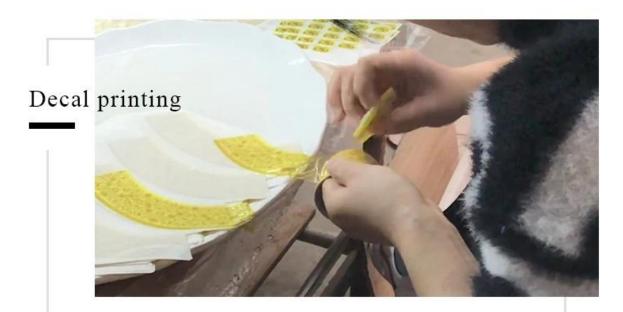

0mm Weight: 400g Capacity: 413ml white cylinder ceramic candle jars with gold printing |  |  |
| Packing      | Normal packing,Individual gift box, PVC box, window box, color box, white box, etc                                                            |  |  |

| Delivery time | Within 35 days after the sample and order confirmed                     |  |  |
|---------------|-------------------------------------------------------------------------|--|--|
| IPSVMANT TARM | 30% deposit by T/T in advance and the balance against the copy of B/L   |  |  |
|               | By sea,by air,by Express and your shipping agent is acceptable          |  |  |
|               | Home decor, Wedding Decoration, Wedding Favors, Decoration enhancement, |  |  |

### **Process Craft**

# **DEEP PROCESSING**







### **Service Story**

Someone ask me, why Sunny Glassware is **the supplier of 80% fragrance brands in the United State**, take a second to listen to my story about<u>candle holders</u> order, you will understand Sunny always stay with you whatever it happens.

Last summer was really a great experience to us, J placed a big order with mass candle holders to Sunny Glassware at August 2018, everyone was so exciting and wanted to make it perfect .



Everything goes very well at the beginning, fast move, perfect communication, all is good. A small accessory became a big bomb which is out of our expectation, J wanted us to buy this small accessory in China but he told us this is a very difficult stuff, we digged 7 factories and one of them told us they can produce it. We are happy to kn