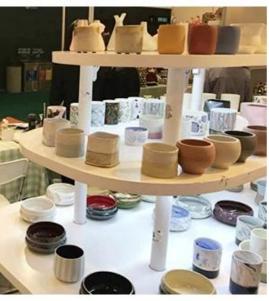

white cylinder ceramic candle jars with gold printing

All the pictures on this site are copyrighted by Sunny Glassware. Any unauthorized copy will be regarded as copyright infringement.

| Product name | white cylinder ceramic candle jars with gold printing                                                                                         |  |  |
|--------------|-----------------------------------------------------------------------------------------------------------------------------------------------|--|--|
| Sample time  | <ol> <li>5 days if at exist shaped and size</li> <li>15 days if need new shape or size</li> </ol>                                             |  |  |
| Measure(mm)  | SGXYT20071616 Top dia: 88mm Bottom dia: 88mm Height: 100mm Weight: 400g Capacity: 413ml white cylinder ceramic candle jars with gold printing |  |  |
| Packing      | Normal packing,Individual gift box, PVC box, window box, color box, white box, etc                                                            |  |  |