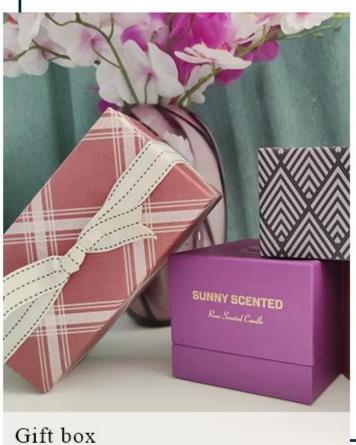

All the pictures on this site are copyrighted by Sunny Glassware. Any unauthorized copy will be regarded as copyright infringement.

| Product name | white cylinder ceramic candle jars with gold printing                                                                                         |  |  |
|--------------|-----------------------------------------------------------------------------------------------------------------------------------------------|--|--|
| Sample time  | <ol> <li>5 days if at exist shaped and size</li> <li>15 days if need new shape or size</li> </ol>                                             |  |  |
| Measure(mm)  | SGXYT20071616 Top dia: 88mm Bottom dia: 88mm Height: 100mm Weight: 400g Capacity: 413ml white cylinder ceramic candle jars with gold printing |  |  |
| Packing      | Normal packing,Individual gift box, PVC box, window box, color box, white box, etc                                                            |  |  |

# **PACKING**

We have Normal packing, PVC box,
Window box, carton box, pallet
Color box, White box, ect.
of course, we can customize Individual
gift box for you.