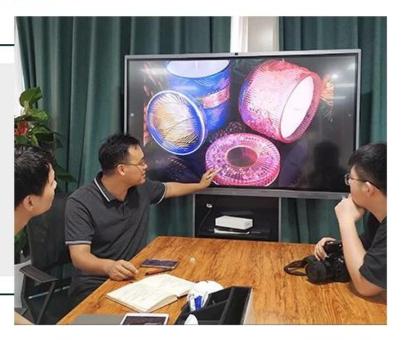

white cylinder ceramic candle jars with gold printing



### Achieve Customers' Ideas

get your ideas becoming creative fragrance products and

sell them very well

## Award-winning Design Team

won the trust of many upscale brands





## Excellent After-service

problem solved within 24 hours

### **Product Description**

This **concrete candle jar** with is designed by our award wining designers! It looks very original for the eyes, I pesonally think it is a great candle holder fixed on your fireplace.

All the pictures on this site are copyrighted by Sunny Glassware. Any unauthorized copy will be regarded as copyright infringement.











| Product name | white cylinder ceramic candle jars with gold printing                                                                                         |  |  |
|--------------|-----------------------------------------------------------------------------------------------------------------------------------------------|--|--|
| Sample time  | <ol> <li>5 days if at exist