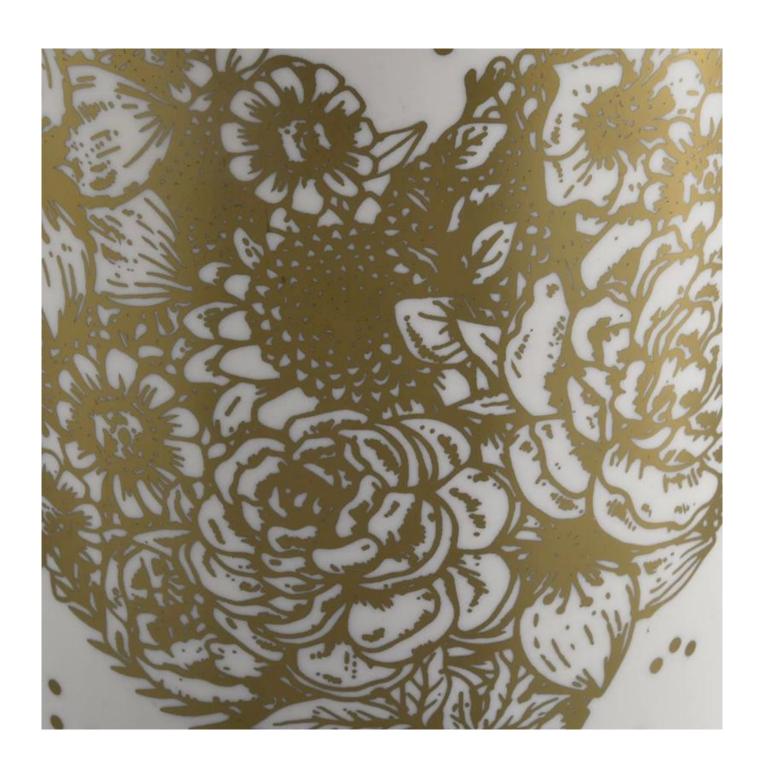

white cylinder ceramic candle jars with gold printing

All the pictures on this site are copyrighted by Sunny Glassware. Any unauthorized copy will be regarded as copyright infringement.

| Product name | white cylinder ceramic candle jars with gold printing                                                                                         |  |  |
|--------------|-----------------------------------------------------------------------------------------------------------------------------------------------|--|--|
| Sample time  | <ol> <li>5 days if at exist shaped and size</li> <li>15 days if need new shape or size</li> </ol>                                             |  |  |
| Measure(mm)  | SGXYT20071616 Top dia: 88mm Bottom dia: 88mm Height: 100mm Weight: 400g Capacity: 413ml white cylinder ceramic candle jars with gold printing |  |  |
| Packing      | Normal packing,Individual gift box, PVC box, window box, color box, white box, etc                                                            |  |  |