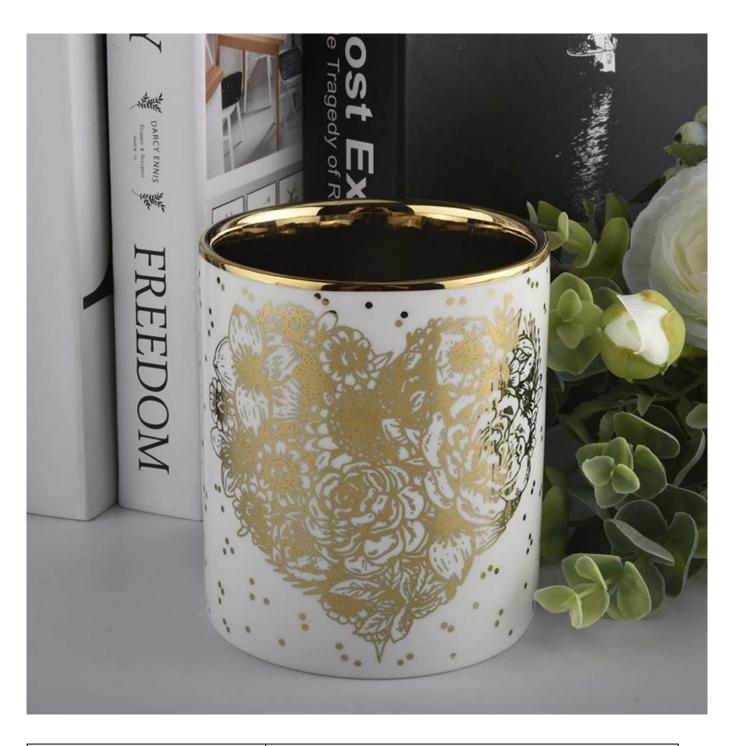

white cylinder ceramic candle jars with gold printing

All the pictures on this site are copyrighted by Sunny Glassware. Any unauthorized copy will be regarded as copyright infringement.

| Product name | white cylinder ceramic candle jars with gold printing                                                                                         |  |  |
|--------------|-----------------------------------------------------------------------------------------------------------------------------------------------|--|--|
| Sample time  | <ol> <li>5 days if at exist shaped and size</li> <li>15 days if need new shape or size</li> </ol>                                             |  |  |
| Measure(mm)  | SGXYT20071616 Top dia: 88mm Bottom dia: 88mm Height: 100mm Weight: 400g Capacity: 413ml white cylinder ceramic candle jars with gold printing |  |  |
| Packing      | Normal packing,Individual gift box, PVC box, window box, color box, white box, etc                                                            |  |  |