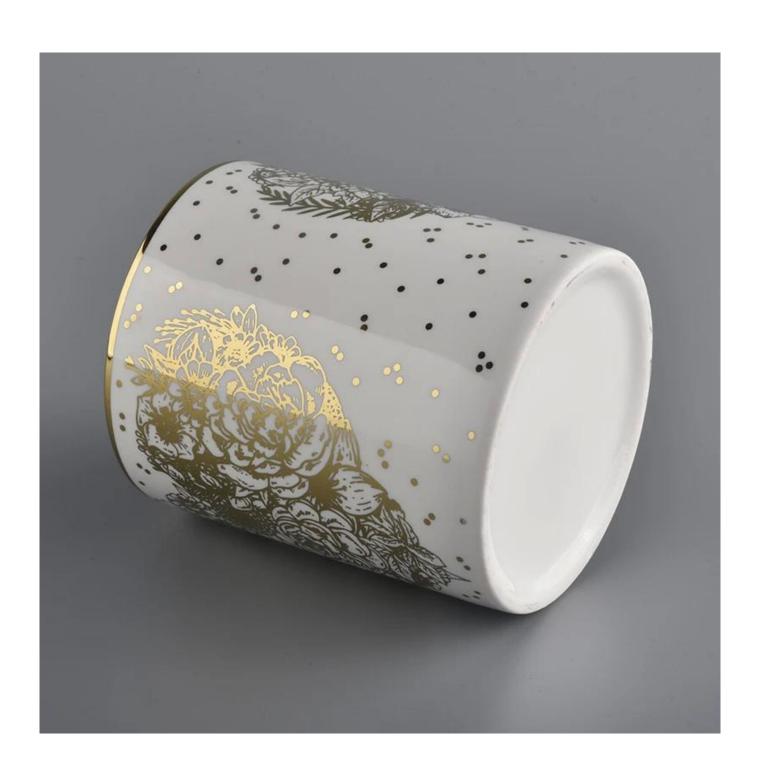

white cylinder ceramic candle jars with gold printing

All the pictures on this site are copyrighted by Sunny Glassware. Any unauthorized copy will be regarded as copyright infringement.

| Product name | white cylinder ceramic candle jars with gold printing                                                                                         |  |  |
|--------------|-----------------------------------------------------------------------------------------------------------------------------------------------|--|--|
| Sample time  | <ol> <li>5 days if at exist shaped and size</li> <li>15 days if need new shape or size</li> </ol>                                             |  |  |
| Measure(mm)  | SGXYT20071616 Top dia: 88mm Bottom dia: 88mm Height: 100mm Weight: 400g Capacity: 413ml white cylinder ceramic candle jars with gold printing |  |  |
| Packing      | Normal packing,Individual gift box, PVC box, window box, color box, white box, etc                                                            |  |  |