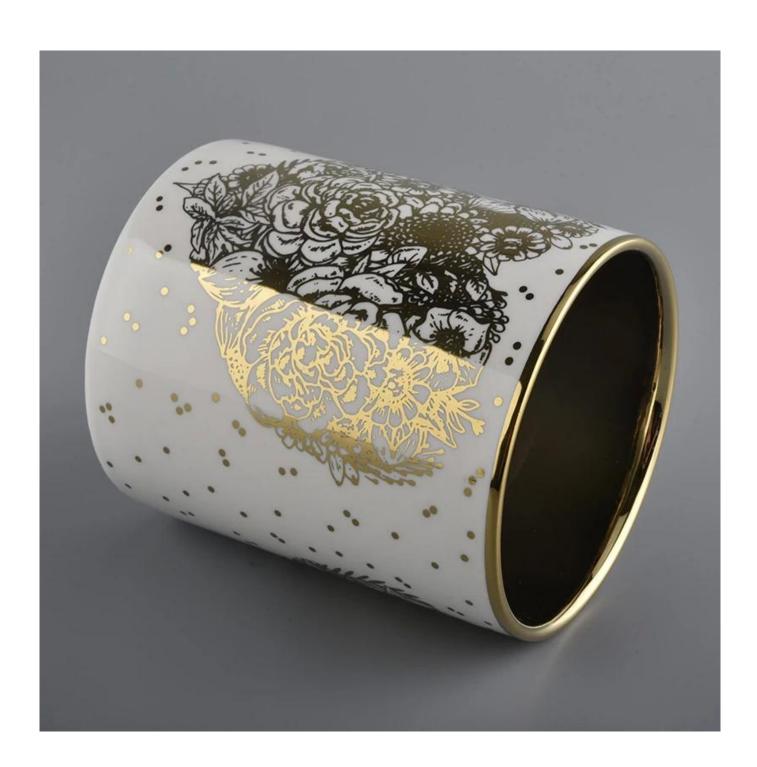

white cylinder ceramic candle jars with gold printing

All the pictures on this site are copyrighted by Sunny Glassware. Any unauthorized copy will be regarded as copyright infringement.

| Product name | white cylinder ceramic candle jars with gold printing                                                                                         |  |  |
|--------------|-----------------------------------------------------------------------------------------------------------------------------------------------|--|--|
| Sample time  | <ol> <li>5 days if at exist shaped and size</li> <li>15 days if need new shape or size</li> </ol>                                             |  |  |
| Measure(mm)  | SGXYT20071616 Top dia: 88mm Bottom dia: 88mm Height: 100mm Weight: 400g Capacity: 413ml white cylinder ceramic candle jars with gold printing |  |  |
| Packing      | Normal packing,Individual gift box, PVC box, window box, color box, white box, etc                                                            |  |  |