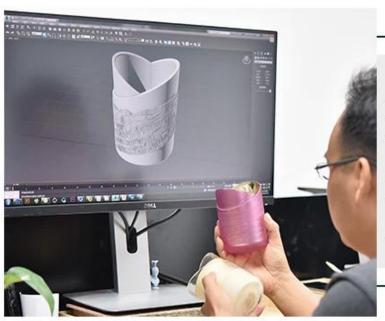

white cylinder ceramic candle jars with gold printing



### Achieve Customers' Ideas

get your ideas becoming creative fragrance products and

sell them very well

## Award-winning Design Team

won the trust of many upscale brands





## Excellent After-service

problem solved within 24 hours

### **Product Description**

This **concrete candle jar** with is designed by our award wining designers! It looks very original for the eyes, I pesonally think it is a great candle holder fixed on your fireplace.

All the pictures on this site are copyrighted by Sunny Glassware. Any unauthorized copy will be regarded as copyright infringement.











| Product name | white cylinder ceramic candle jars with gold printing                                                                                         |  |  |
|--------------|-----------------