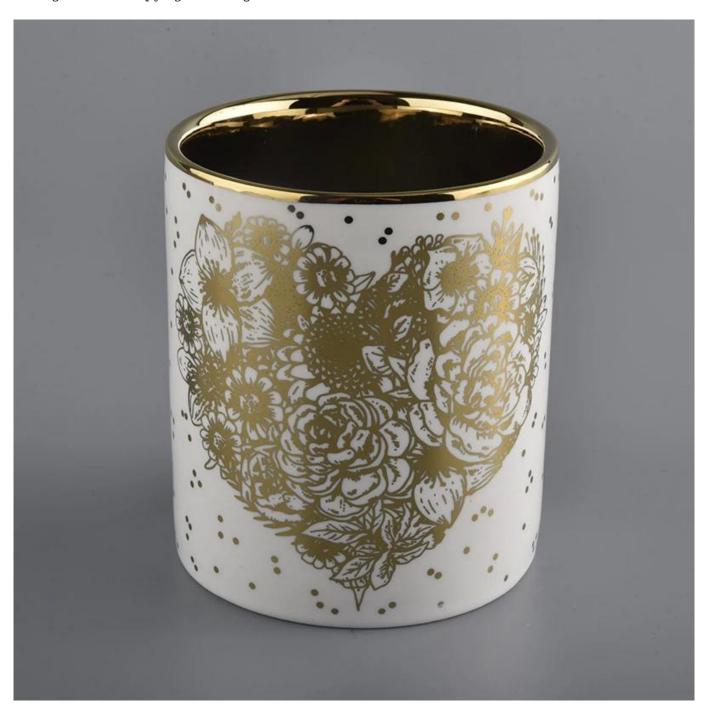

white cylinder ceramic candle jars with gold printing

All the pictures on this site are copyrighted by Sunny Glassware. Any unauthorized copy will be regarded as copyright infringement.

| Product name | white cylinder ceramic candle jars with gold printing                                                                                         |  |  |
|--------------|-----------------------------------------------------------------------------------------------------------------------------------------------|--|--|
| Sample time  | <ol> <li>5 days if at exist shaped and size</li> <li>15 days if need new shape or size</li> </ol>                                             |  |  |
| Measure(mm)  | SGXYT20071616 Top dia: 88mm Bottom dia: 88mm Height: 100mm Weight: 400g Capacity: 413ml white cylinder ceramic candle jars with gold printing |  |  |
| Packing      | Normal packing,Individual gift box, PVC box, window box, color box, white box, etc                                                            |  |  |