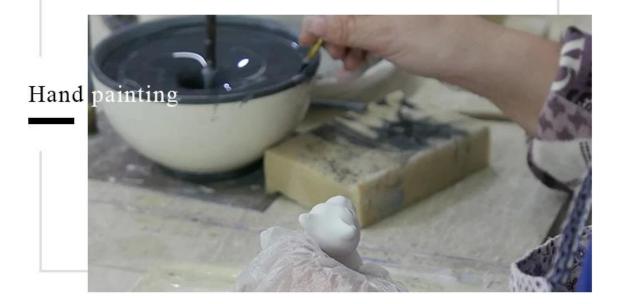

Weight: 400g Capacity: 413ml white cylinder ceramic candle jars with gold printing |  |  |
| Packing      | Normal packing,Individual gift box, PVC box, window box, color box, white box, etc                                                            |  |  |

| Delivery time | Within 35 days after the sample and order confirmed                     |  |  |
|---------------|-------------------------------------------------------------------------|--|--|
| IPSVMANT TARM | 30% deposit by T/T in advance and the balance against the copy of B/L   |  |  |
|               | By sea,by air,by Express and your shipping agent is acceptable          |  |  |
|               | Home decor, Wedding Decoration, Wedding Favors, Decoration enhancement, |  |  |

### **Process Craft**

# **DEEP PROCESSING**







### **Service Story**

Someone ask me, why Sunny Glassware is **the supplier of 80% fragrance brands in the United State**, take a second to listen to my story about<u>candle holders</u> order, you will understand Sunny always stay with you whatever it happens.

Last summer was really a great experience to us, J placed a big order with mass candle holders to Sunny Glassware at August 2018, everyone was so exciting and wanted to make it perfect .



Everything goes very well at the beginning, fast move, perfect communication, all is good. A small accessory became a big bomb which is out of our expectation, J wanted us to buy this small accessory in China but he told us this is a very difficult stuff, we digged 7 factories and one of them told us they can produce it. We are happy to know t