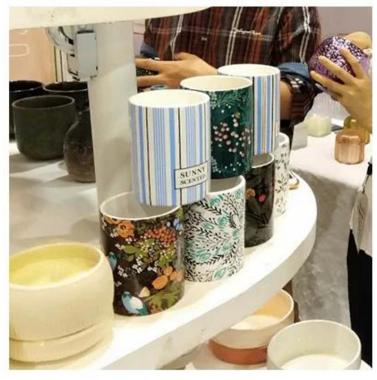

white ceramic container with green decal, cylider decorative ceramic candle jars for spring season

### **Product Description**

This **candle holder** is designed by our professional designers team. It is made from deep processing and kept good quality. A nice choice for home, wedding, party decorations