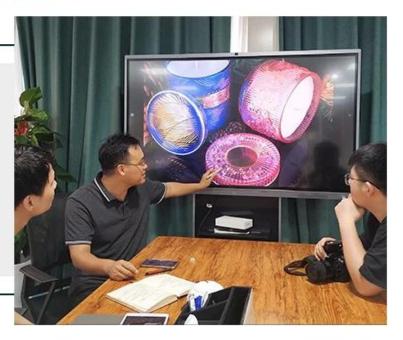

white ceramic container with green decal, cylider decorative ceramic candle jars for spring season



### Achieve Customers' Ideas

get your ideas becoming creative fragrance products and

sell them very well

### Award-winning Design Team

won the trust of many upscale brands





### Excellent After-service

problem solved within 24 hours

### **Product Description**

This **candle holder** is designed by our professional designers team. It is made from deep processing and kept good quality. A nice choice for home, wedding, party decorations







| Product name  | cwhite ceramic container with green decal, cylider decorative ceramic candle jars for spring season    |
|---------------|--------------------------------------------------------------------------------------------------------|
| Sample time   | <ol> <li>5-7 days if at exist shaped and size</li> <li>15-20 days if need new shape or size</li> </ol> |
| Measure(mm)   | Top Dia:78mm Bottom Dia:76mm Height:100mm Weght:236g Capacity:310ml                                    |
| Packing       | Normal packi