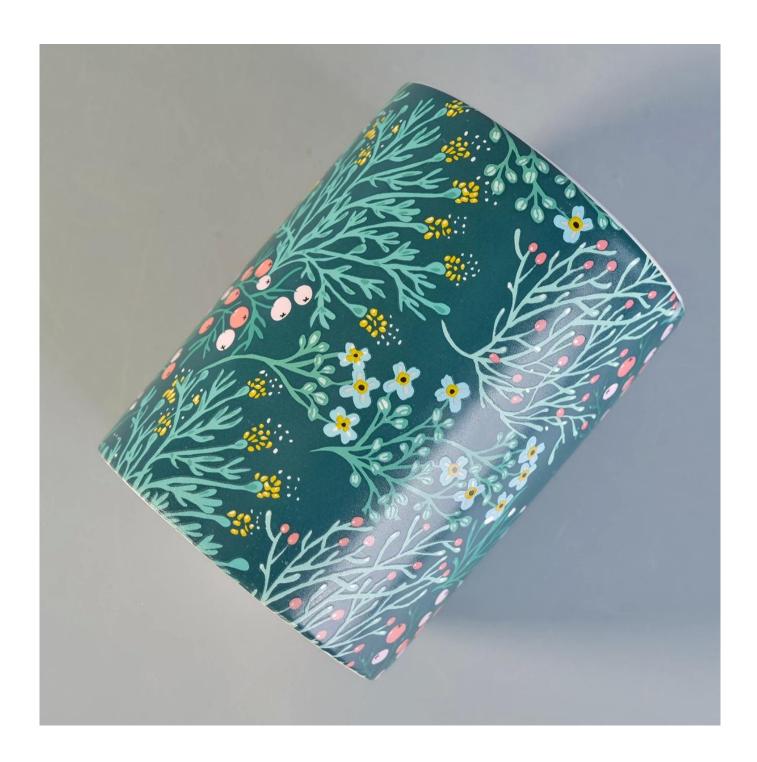

white ceramic container with green decal, cylider decorative ceramic candle jars for spring season

### **Product Description**

This **candle holder** is designed by our professional designers team. It is made from deep processing and kept good quality. A nice choice for home, wedding, party decorations

| Product name  | cwhite ceramic container with green decal, cylider decorative ceramic candle jars for spring season    |
|---------------|--------------------------------------------------------------------------------------------------------|
| Sample time   | <ol> <li>5-7 days if at exist shaped and size</li> <li>15-20 days if need new shape or size</li> </ol> |
| Measure(mm)   | Top Dia:78mm Bottom Dia:76mm Height:100mm Weght:236g Capacity:310ml                                    |
| Packing       | Normal packing,Individual gift box, PVC box, window box, color box, white box, etc                     |
| Delivery time | Within 35 days after the sample and order confirmed                                                    |