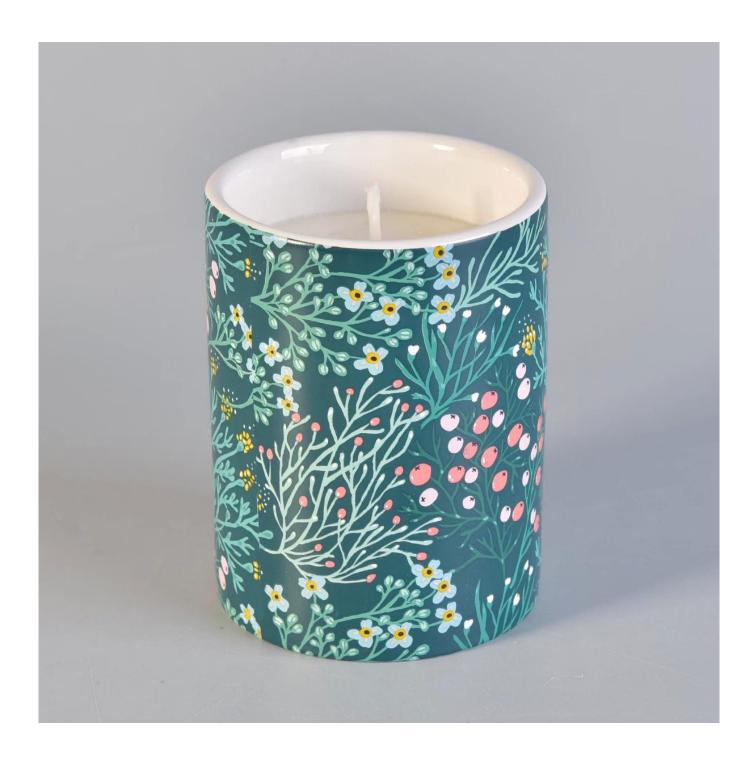

white ceramic container with green decal, cylider decorative ceramic candle jars for spring season

### **Product Description**

This **candle holder** is designed by our professional designers team. It is made from deep processing and kept good quality. A nice choice for home, wedding, party decorations

| Product name  | cwhite ceramic container with green decal, cylider decorative ceramic candle jars for spring season    |
|---------------|--------------------------------------------------------------------------------------------------------|
| Sample time   | <ol> <li>5-7 days if at exist shaped and size</li> <li>15-20 days if need new shape or size</li> </ol> |
| Measure(mm)   | Top Dia:78mm Bottom Dia:76mm Height:100mm Weght:236g Capacity:310ml                                    |
| Packing       | Normal packing,Individual gift box, PVC box, window box, color box, white box, etc                     |
| Delivery time | Within 35 days after the sample and order confirmed                                                    |