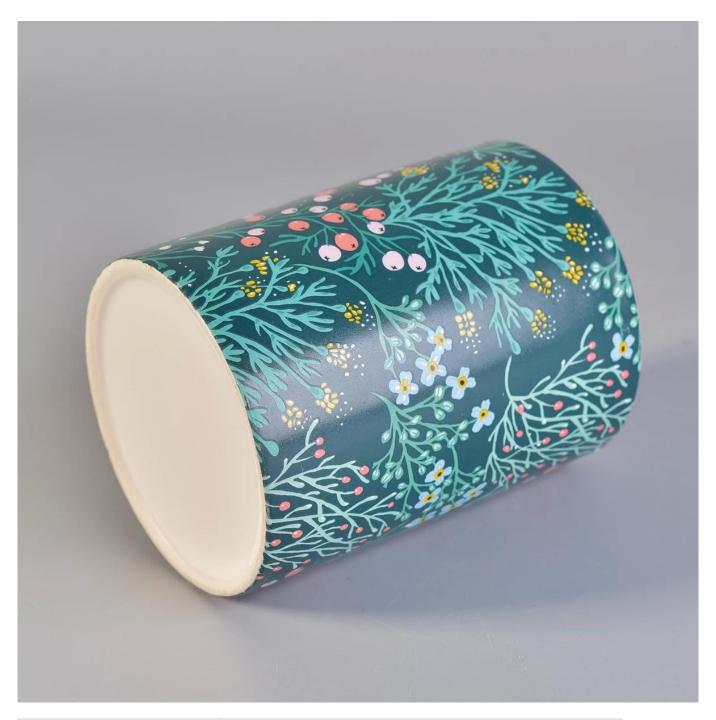

white ceramic container with green decal, cylider decorative ceramic candle jars for spring season

### **Product Description**

This **candle holder** is designed by our professional designers team. It is made from deep processing and kept good quality. A nice choice for home, wedding, party decorations

| Product name  | cwhite ceramic container with green decal, cylider decorative ceramic candle jars for spring season    |
|---------------|--------------------------------------------------------------------------------------------------------|
| Sample time   | <ol> <li>5-7 days if at exist shaped and size</li> <li>15-20 days if need new shape or size</li> </ol> |
| Measure(mm)   | Top Dia:78mm Bottom Dia:76mm Height:100mm Weght:236g Capacity:310ml                                    |
| Packing       | Normal packing,Individual gift box, PVC box, window box, color box, white box, etc                     |
| Delivery time | Within 35 days after the sample and order confirmed                                                    |