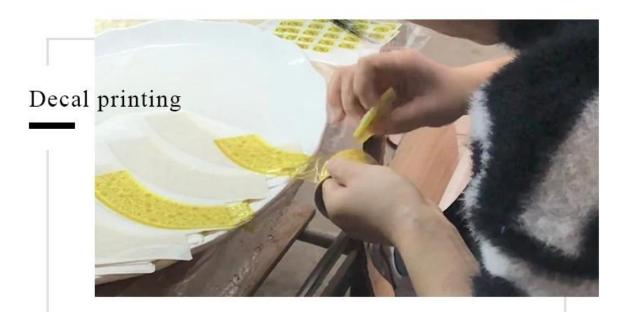

/ol> |
| Measure(mm)    | Top Dia:88mm<br>Height:100mm<br>Weight: 342g<br>Capacity:380ml                                         |
| Packing        | Normal packing,Individual gift box, PVC box, window box, color box, white box, etc                     |
| Delivery time  | Within 35 days after the sample and order confirmed                                                    |
| Payment term   | 30% deposit by T/T in advance and the balance against the copy of B/L                                  |
| Shipment       | By sea,by air,by Express and your shipping agent is acceptable                                         |
| Usage Occasion | Home decor, Wedding Decoration, Wedding Favors, Decoration enhancement,                                |

### **Process Craft**

### **DEEP PROCESSING**







#### **Service Story**

Someone ask me, why Sunny Glassware is **the supplier of 80% fragrance brands in the United State**, take a second to listen to my story about\_candle holders order, you will understand Sunny always stay with you whatever it happens.

Last summer was really a great experience to us, J placed a big order with mass candle holders to Sunny Glassware at August 2018, everyone was so exciting and wanted to make it perfect.



Everything goes very well at the beginning, fast move, perfect communication, all is good. A small accessory became a big bomb which is out of our expectation, J wanted us to buy this small accessory in China but he told us this is a very difficult stuff, we digged 7 factories and one of them told us they can produce it. We are happy to know th