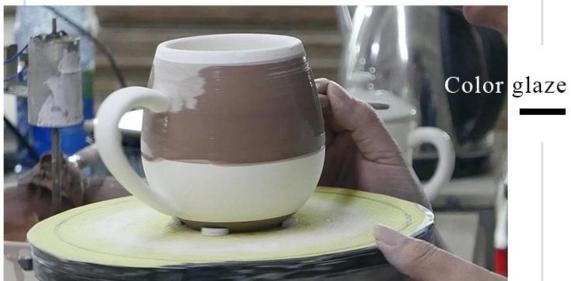

l> |
| Measure(mm)    | Top Dia:88mm<br>Height:100mm<br>Weight: 342g<br>Capacity:380ml                                         |
| Packing        | Normal packing,Individual gift box, PVC box, window box, color box, white box, etc                     |
| Delivery time  | Within 35 days after the sample and order confirmed                                                    |
| Payment term   | 30% deposit by T/T in advance and the balance against the copy of B/L                                  |
| Shipment       | By sea,by air,by Express and your shipping agent is acceptable                                         |
| Usage Occasion | Home decor, Wedding Decoration, Wedding Favors, Decoration enhancement,                                |

### **Process Craft**

### **DEEP PROCESSING**







#### **Service Story**

Someone ask me, why Sunny Glassware is **the supplier of 80% fragrance brands in the United State**, take a second to listen to my story about\_candle holders order, you will understand Sunny always stay with you whatever it happens.

Last summer was really a great experience to us, J placed a big order with mass candle holders to Sunny Glassware at August 2018, everyone was so exciting and wanted to make it perfect.



Everything goes very well at the beginning, fast move, perfect communication, all is good. A small accessory became a big bomb which is out of our expectation, J wanted us to buy this small accessory in China but he told us this is a very difficult stuff, we digged 7 factories and one of them told us they can produce it. We are happy to know that