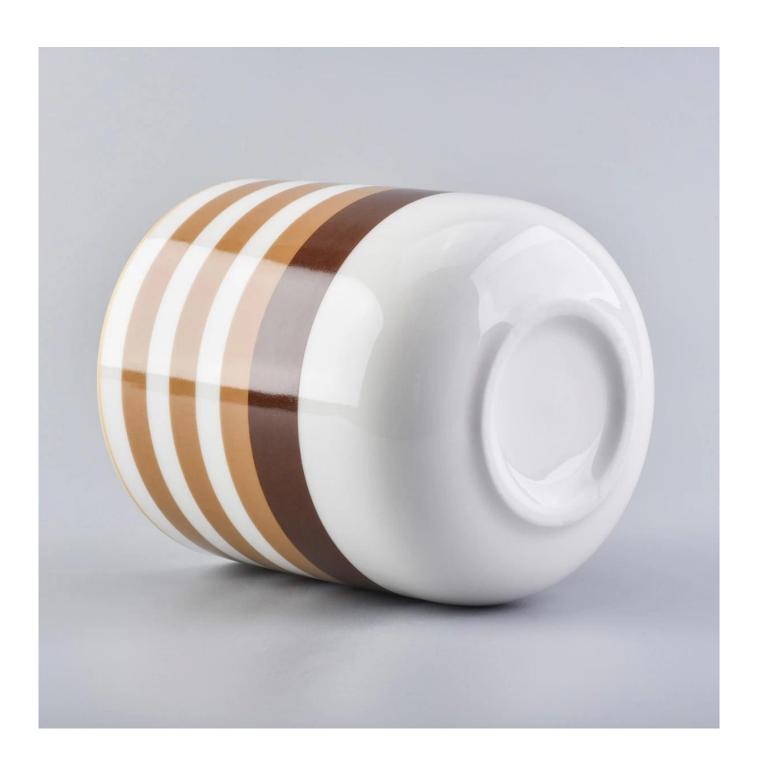

white ceramic candle vessel with yellow lines, popular shape ceramic candle jars wholesales

| Product name   | white ceramic candle vessel with yellow lines, popular shape ceramic candle jars wholesales            |
|----------------|--------------------------------------------------------------------------------------------------------|
| Sample time    | <ol> <li>5-7 days if at exist shaped and size</li> <li>15-20 days if need new shape or size</li> </ol> |
| Measure(mm)    | Top Dia:88mm<br>Height:100mm<br>Weight: 342g<br>Capacity:380ml                                         |
| Packing        | Normal packing,Individual gift box, PVC box, window box, color box, white box, etc                     |
| Delivery time  | Within 35 days after the sample and order confirmed                                                    |
| Payment term   | 30% deposit by T/T in advance and the balance against the copy of B/L                                  |
| Shipment       | By sea,by air,by Express and your shipping agent is acceptable                                         |
| Usage Occasion | Home decor, Wedding Decoration, Wedding Favors, Decoration enhancement,                                |