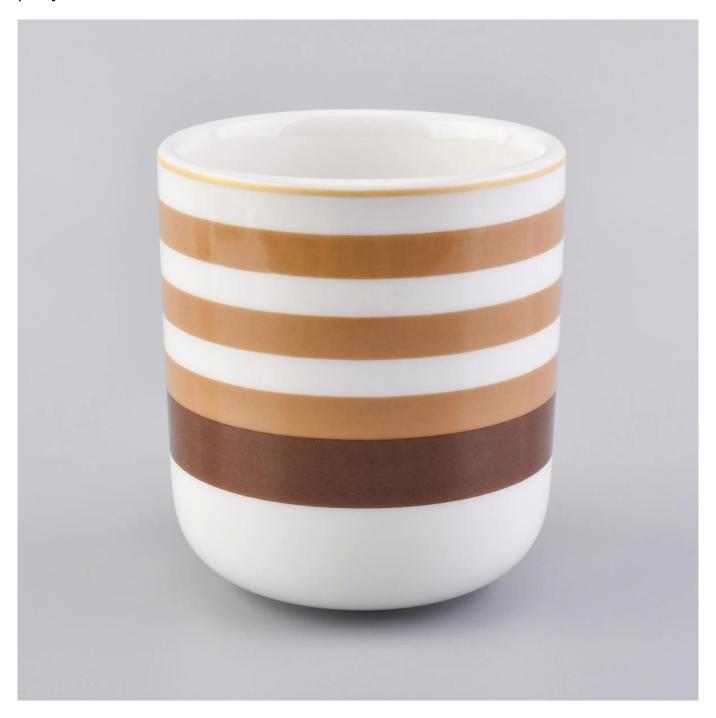

white ceramic candle vessel with yellow lines, popular shape ceramic candle jars wholesales

### **Product Description**

This **candle holder** is designed by our professional designers team. It is made from deep processing and kept good quality. A nice choice for home, wedding, party decorations

| Product name   | white ceramic candle vessel with yellow lines, popular shape ceramic candle jars wholesales            |
|----------------|--------------------------------------------------------------------------------------------------------|
| Sample time    | <ol> <li>5-7 days if at exist shaped and size</li> <li>15-20 days if need new shape or size</li> </ol> |
| Measure(mm)    | Top Dia:88mm<br>Height:100mm<br>Weight: 342g<br>Capacity:380ml                                         |
| Packing        | Normal packing,Individual gift box, PVC box, window box, color box, white box, etc                     |
| Delivery time  | Within 35 days after the sample and order confirmed                                                    |
| Payment term   | 30% deposit by T/T in advance and the balance against the copy of B/L                                  |
| Shipment       | By sea,by air,by Express and your shipping agent is acceptable                                         |
| Usage Occasion | Home decor, Wedding Decoration, Wedding Favors, Decoration enhancement,                                |