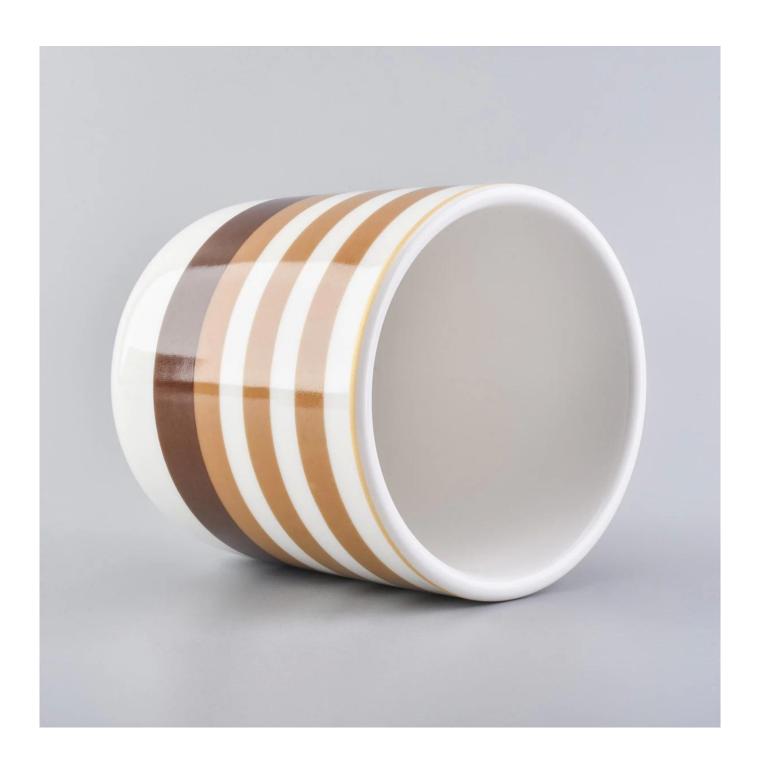

white ceramic candle vessel with yellow lines, popular shape ceramic candle jars wholesales

| Product name   | white ceramic candle vessel with yellow lines, popular shape ceramic candle jars wholesales            |
|----------------|--------------------------------------------------------------------------------------------------------|
| Sample time    | <ol> <li>5-7 days if at exist shaped and size</li> <li>15-20 days if need new shape or size</li> </ol> |
| Measure(mm)    | Top Dia:88mm<br>Height:100mm<br>Weight: 342g<br>Capacity:380ml                                         |
| Packing        | Normal packing,Individual gift box, PVC box, window box, color box, white box, etc                     |
| Delivery time  | Within 35 days after the sample and order confirmed                                                    |
| Payment term   | 30% deposit by T/T in advance and the balance against the copy of B/L                                  |
| Shipment       | By sea,by air,by Express and your shipping agent is acceptable                                         |
| Usage Occasion | Home decor, Wedding Decoration, Wedding Favors, Decoration enhancement,                                |