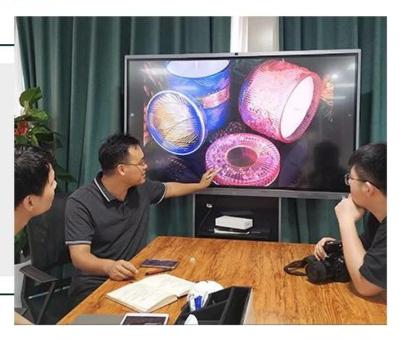

white ceramic candle vessel with yellow lines, popular shape ceramic candle jars wholesales



### Achieve Customers' Ideas

get your ideas becoming creative fragrance products and

sell them very well

### Award-winning Design Team

won the trust of many upscale brands





### Excellent After-service

problem solved within 24 hours

### **Product Description**

This **candle holder** is designed by our professional designers team. It is made from deep processing and kept good quality. A nice choice for home, wedding, party decorations











| Product name   | white ceramic candle vessel with yellow lines, popular shape ceramic candle jars wholesales            |
|----------------|--------------------------------------------------------------------------------------------------------|
| Sample time    | <ol> <li>5-7 days if at exist shaped and size</li> <li>15-20 days if need new shape or size</li> </ol> |
| Measure(mm)    | Top Dia:88mm<br>Height:100mm<br>Weight: 342g<br>Capacity:380ml                                         |
| Packing        | Nor