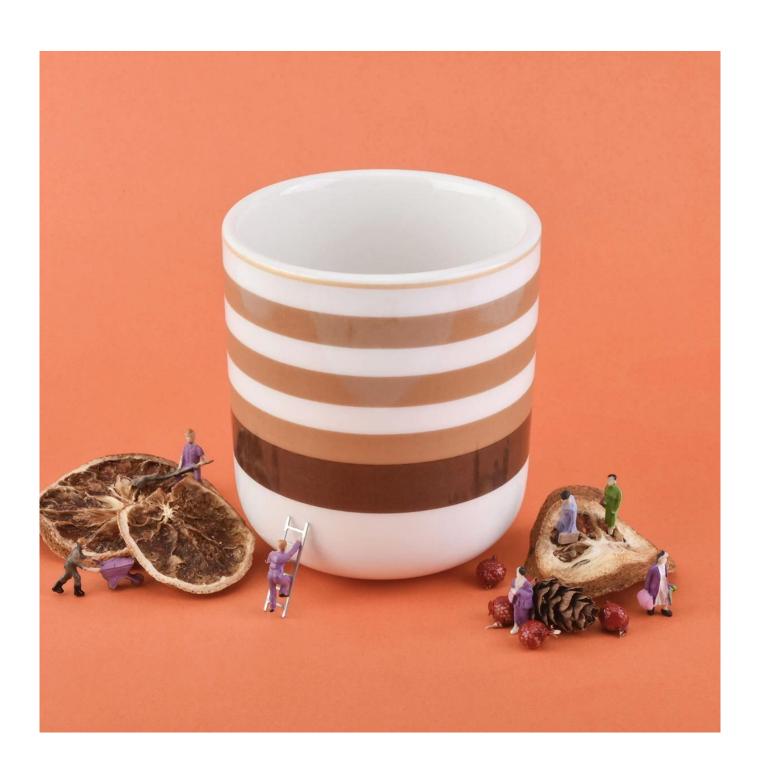

white ceramic candle vessel with yellow lines, popular shape ceramic candle jars wholesales

### **Product Description**

This **candle holder** is designed by our professional designers team. It is made from deep processing and kept good quality. A nice choice for home, wedding, party decorations

| Product name   | white ceramic candle vessel with yellow lines, popular shape ceramic candle jars wholesales            |
|----------------|--------------------------------------------------------------------------------------------------------|
| Sample time    | <ol> <li>5-7 days if at exist shaped and size</li> <li>15-20 days if need new shape or size</li> </ol> |
| Measure(mm)    | Top Dia:88mm<br>Height:100mm<br>Weight: 342g<br>Capacity:380ml                                         |
| Packing        | Normal packing,Individual gift box, PVC box, window box, color box, white box, etc                     |
| Delivery time  | Within 35 days after the sample and order confirmed                                                    |
| Payment term   | 30% deposit by T/T in advance and the balance against the copy of B/L                                  |
| Shipment       | By sea,by air,by Express and your shipping agent is acceptable                                         |
| Usage Occasion | Home decor, Wedding Decoration, Wedding Favors, Decoration enhancement,                                |