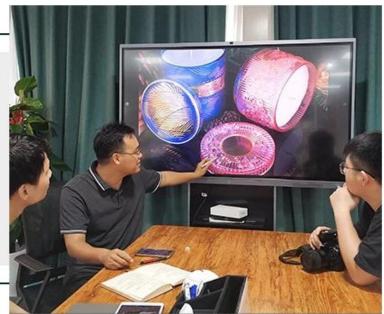

white ceramic candle jars with various sizes



## Achieve Customers' Ideas

get your ideas becoming creative fragrance products and

### sell them very well

### Award-winning Design Team

won the trust of many upscale brands





### Excellent After-service

problem solved within 24 hours

### **Product Description**

This **ceramic candle jars** is made of high quality reactive stonerware.Options of different sizes and customized colors are acceptable.

All the images on this site are copyrighted by Sunny Glassware. Any unauthorized reprinting will be regarded as copyright infringement.



Product name

white ceramic candle jars with various sizes

| Sample time    | <ol> <li>5 days if at exist shaped and size</li> <li>15 days if need new shape or size</li> </ol>                                                       |
|----------------|---------------------------------------------------------------------------------------------------------------------------------------------------------|
| Measure(mm)    | ite