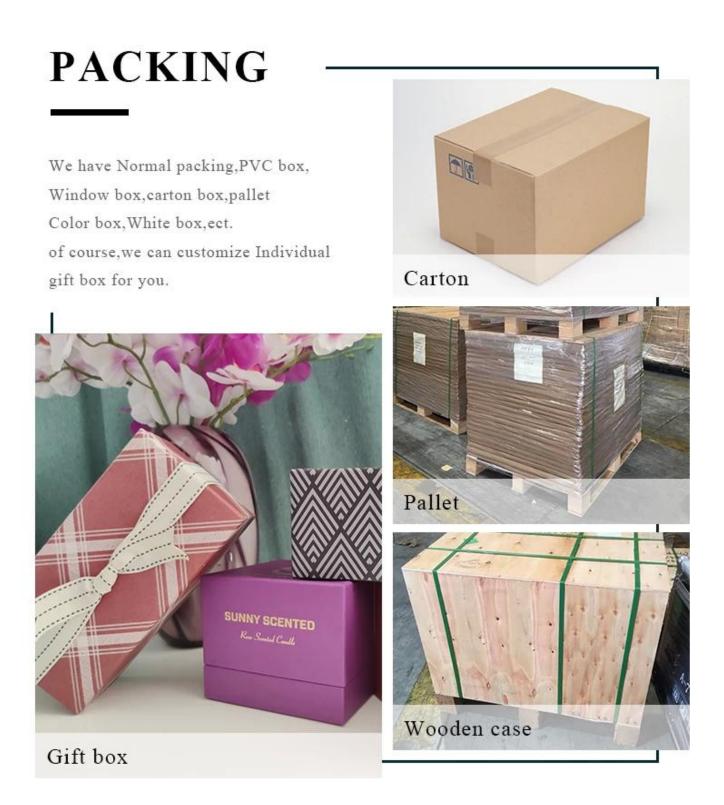

Product name

white ceramic candle jars with various sizes

| Sample time    | <ol> <li>5 days if at exist shaped and size</li> <li>15 days if need new shape or size</li> </ol>                                                       |
|----------------|---------------------------------------------------------------------------------------------------------------------------------------------------------|
| Measure(mm)    | item#SGMK19120707<br>Top dia:88m<br>Bottom dia: 50mm<br>Height: 100mm<br>Weight:313g<br>Capacity: 410ml<br>white ceramic candle jars with various sizes |
| Packing        | Normal packing,Individual gift box, PVC box, window box, color box, white box, etc                                                                      |
| Delivery time  | Within 35 days after the sample and order confirmed                                                                                                     |
| Payment term   | 30% deposit by T/T in advance and the balance against the copy of B/L                                                                                   |
| Shipment       | By sea,by air,by Express and your shipping agent is acceptable                                                                                          |
| Usage Occasion | Home decor,Wedding Decoration,Wedding Favors,Decoration enhancement,                                                                                    |
|                |                                                                                                                                                         |