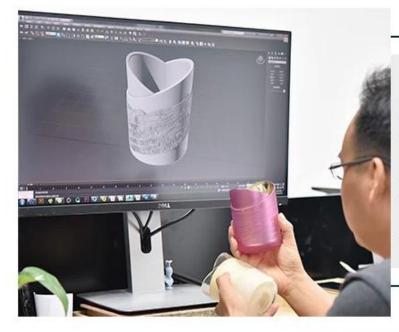

white ceramic candle jars with various sizes



## Achieve Customers' Ideas

get your ideas becoming creative fragrance products and

### sell them very well

### Award-winning Design Team

won the trust of many upscale brands





### Excellent After-service

problem solved within 24 hours

### **Product Description**

This **ceramic candle jars** is made of high quality reactive stonerware.Options of different sizes and customized colors are acceptable.

All the images on this site are copyrighted by Sunny Glassware. Any unauthorized reprinting will be regarded as copyright infringement.



Product name

white ceramic candle jars with various sizes

| Sample time    | <ol> <li>5 days if at exist shaped and size</li> <li>15 days if need new shape or size</li> </ol>                                                       |
|------------