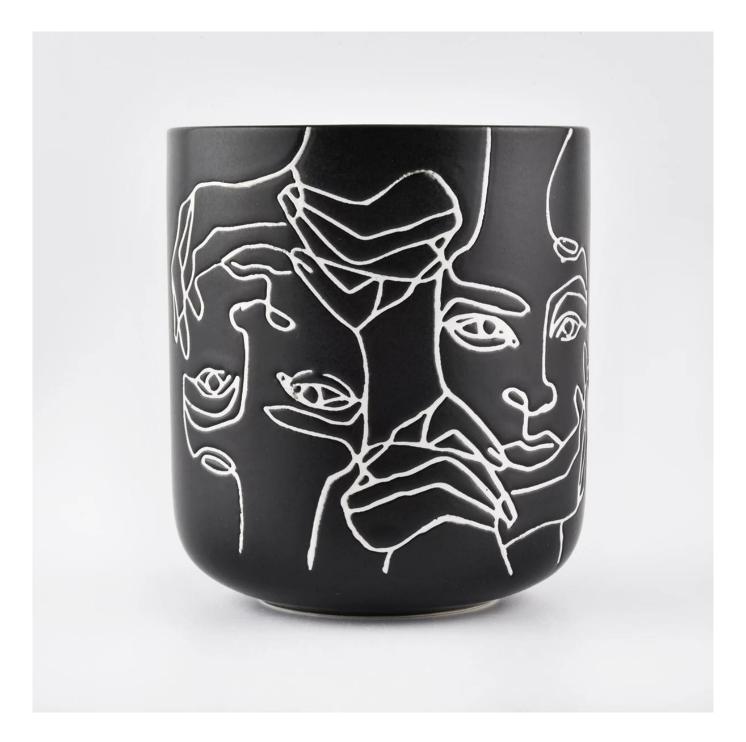

white ceramic candle jars with various sizes

### **Product Description**

This **ceramic candle jars** is made of high quality reactive stonerware.Options of different sizes and customized colors are acceptable.

All the images on this site are copyrighted by Sunny Glassware. Any unauthorized reprinting will be regarded as copyright infringement.

Product name

white ceramic candle jars with various sizes

| Sample time    | <ol> <li>5 days if at exist shaped and size</li> <li>15 days if need new shape or size</li> </ol>                                                       |
|----------------|---------------------------------------------------------------------------------------------------------------------------------------------------------|
| Measure(mm)    | item#SGMK19120707<br>Top dia:88m<br>Bottom dia: 50mm<br>Height: 100mm<br>Weight:313g<br>Capacity: 410ml<br>white ceramic candle jars with various sizes |
| Packing        | Normal packing,Individual gift box, PVC box, window box, color box, white box, etc                                                                      |
| Delivery time  | Within 35 days after the sample and order confirmed                                                                                                     |
| Payment term   | 30% deposit by T/T in advance and the balance against the copy of B/L                                                                                   |
| Shipment       | By sea,by air,by Express and your shipping agent is acceptable                                                                                          |
| Usage Occasion | Home decor,Wedding Decoration,Wedding Favors,Decoration enhancement,                                                                                    |
|                |                                                                                                                                                         |