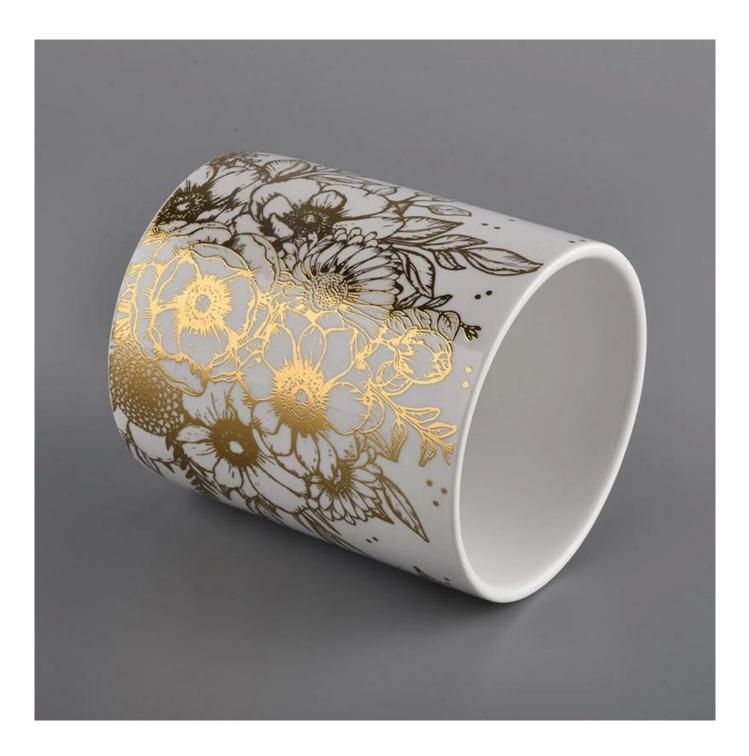

white ceramic candle jars with gold printing

| Measure(mm)    | SGXYT20071607<br>Top dia: 88mm<br>Bottom dia: 88mm<br>Height: 100mm<br>Weight: 390g<br>Capacity: 400ml<br>white ceramic candle jars with gold printing |
|----------------|--------------------------------------------------------------------------------------------------------------------------------------------------------|
| Packing        | Normal packing,Individual gift box, PVC box,<br>window box, color box, white box, etc                                                                  |
| Delivery time  | Within 35 days after the sample and order confirmed                                                                                                    |
| Payment term   | 30% deposit by T/T in advance and the balance against the copy of B/L                                                                                  |
| Shipment       | By sea,by air,by Express and your shipping agent is acceptable                                                                                         |
| Usage Occasion | Home decor,Wedding Decoration,Wedding<br>Favors,Decoration enhancement,                                                                                |