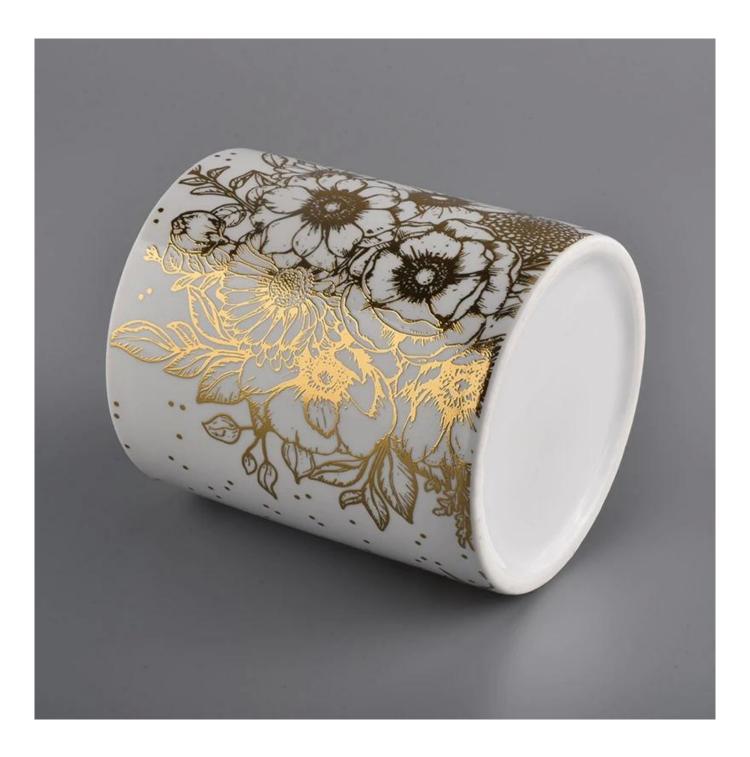

white ceramic candle jars with gold printing

| Measure(mm)    | SGXYT20071607<br>Top dia: 88mm<br>Bottom dia: 88mm<br>Height: 100mm<br>Weight: 390g<br>Capacity: 400ml<br>white ceramic candle jars with gold printing |
|----------------|--------------------------------------------------------------------------------------------------------------------------------------------------------|
| Packing        | Normal packing,Individual gift box, PVC box,<br>window box, color box, white box, etc                                                                  |
| Delivery time  | Within 35 days after the sample and order confirmed                                                                                                    |
| Payment term   | 30% deposit by T/T in advance and the balance against the copy of B/L                                                                                  |
| Shipment       | By sea,by air,by Express and your shipping agent is acceptable                                                                                         |
| Usage Occasion | Home decor,Wedding Decoration,Wedding<br>Favors,Decoration enhancement,                                                                                |