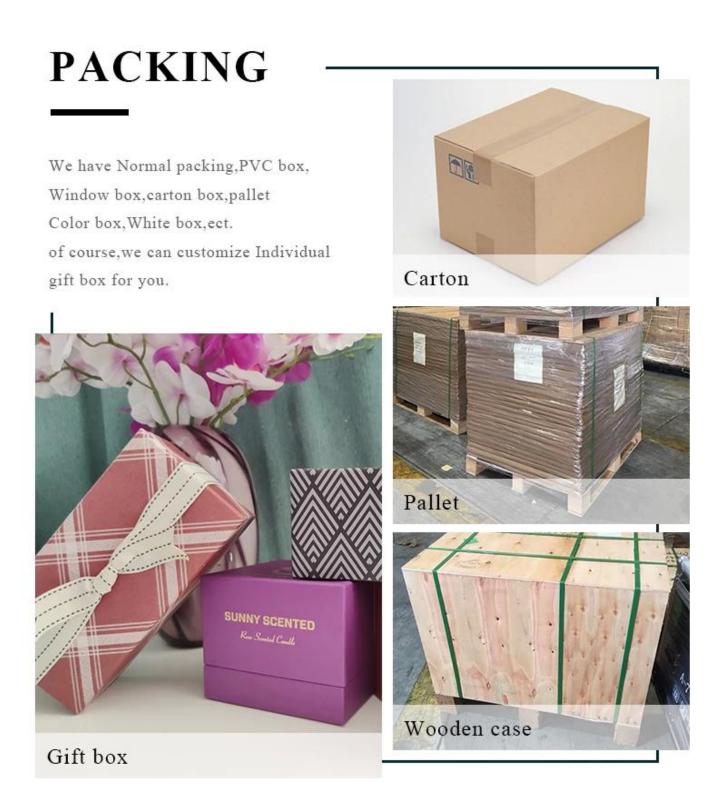

| Measure(mm)    | SGXYT20071607<br>Top dia: 88mm<br>Bottom dia: 88mm<br>Height: 100mm<br>Weight: 390g<br>Capacity: 400ml<br>white ceramic candle jars with gold printing |
|----------------|--------------------------------------------------------------------------------------------------------------------------------------------------------|
| Packing        | Normal packing,Individual gift box, PVC box,<br>window box, color box, white box, etc                                                                  |
| Delivery time  | Within 35 days after the sample and order confirmed                                                                                                    |
| Payment term   | 30% deposit by T/T in advance and the balance against the copy of B/L                                                                                  |
| Shipment       | By sea,by air,by Express and your shipping agent is acceptable                                                                                         |
| Usage Occasion | Home decor,Wedding Decoration,Wedding<br>Favors,Decoration enhancement,                                                                                |