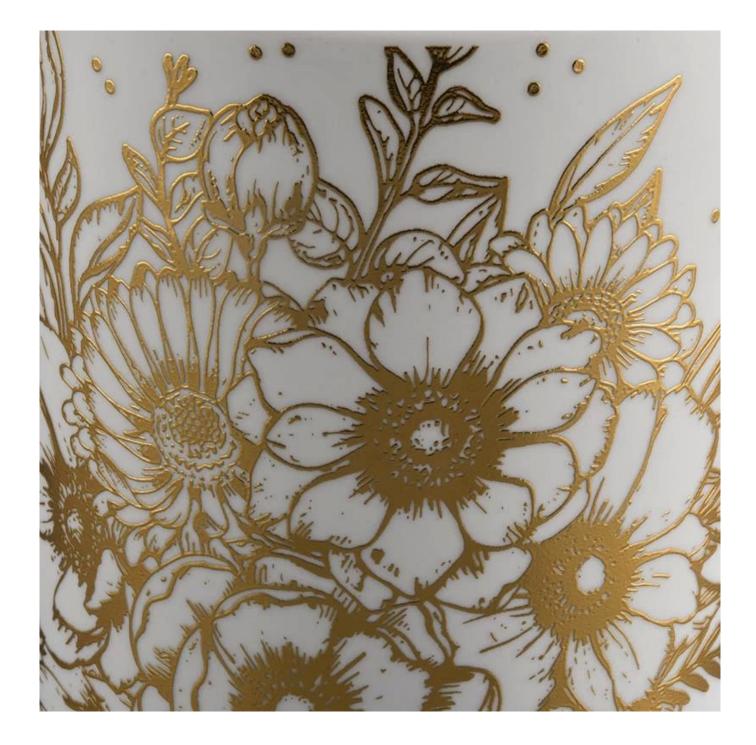

white ceramic candle jars with gold printing

| Measure(mm)    | SGXYT20071607<br>Top dia: 88mm<br>Bottom dia: 88mm<br>Height: 100mm<br>Weight: 390g<br>Capacity: 400ml<br>white ceramic candle jars with gold printing |
|----------------|--------------------------------------------------------------------------------------------------------------------------------------------------------|
| Packing        | Normal packing,Individual gift box, PVC box,<br>window box, color box, white box, etc                                                                  |
| Delivery time  | Within 35 days after the sample and order confirmed                                                                                                    |
| Payment term   | 30% deposit by T/T in advance and the balance against the copy of B/L                                                                                  |
| Shipment       | By sea,by air,by Express and your shipping agent is acceptable                                                                                         |
| Usage Occasion | Home decor,Wedding Decoration,Wedding<br>Favors,Decoration enhancement,                                                                                |