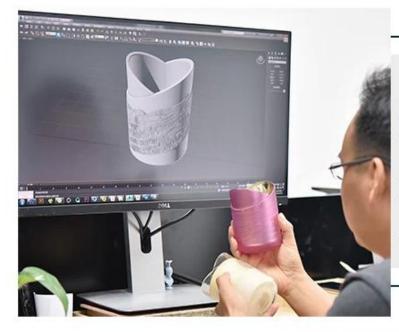

white ceramic candle jars with gold printing



## Achieve Customers' Ideas

get your ideas becoming creative fragrance products and

### sell them very well

### Award-winning Design Team

won the trust of many upscale brands





### Excellent After-service

problem solved within 24 hours

### **Product Description**

This **concrete candle jar** with is designed by our award wining designers! It looks very original for the eyes, I pesonally think it is a great candle holder fixed on your fireplace.

All the pictures on this site are copyrighted by Sunny Glassware. Any unauthorized copy will be regarded as copyright infringement.









| Product name | white ceramic candle jars with gold printing                                                      |
|--------------|----------------------------------------------------------------