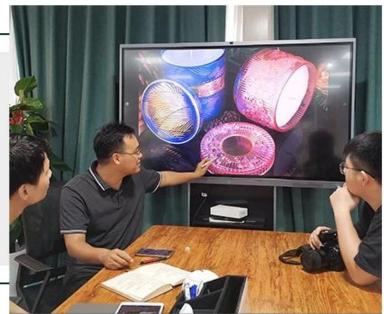

white ceramic candle jars with gold printing



## Achieve Customers' Ideas

get your ideas becoming creative fragrance products and

### sell them very well

### Award-winning Design Team

won the trust of many upscale brands





### Excellent After-service

problem solved within 24 hours

### **Product Description**

This **concrete candle jar** with is designed by our award wining designers! It looks very original for the eyes, I pesonally think it is a great candle holder fixed on your fireplace.

All the pictures on this site are copyrighted by Sunny Glassware. Any unauthorized copy will be regarded as copyright infringement.









| Product name | white ceramic candle jars with gold printing                                                      |
|--------------|---------------------------------------------------------------------------------------------------|
|              | <ol> <li>5 days if at exist shaped and size</li> <li>15 days if need new shape or size</li> </ol> |

| Measure(mm)    | SGXYT200