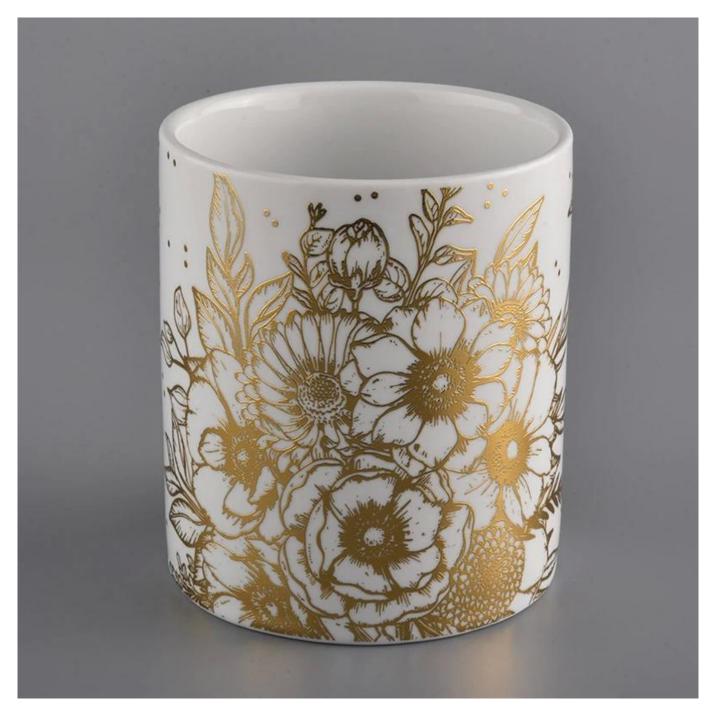

white ceramic candle jars with gold printing

### **Product Description**

This **concrete candle jar** with is designed by our award wining designers! It looks very original for the eyes, I pesonally think it is a great candle holder fixed on your fireplace.

| Measure(mm)    | SGXYT20071607<br>Top dia: 88mm<br>Bottom dia: 88mm<br>Height: 100mm<br>Weight: 390g<br>Capacity: 400ml<br>white ceramic candle jars with gold printing |
|----------------|--------------------------------------------------------------------------------------------------------------------------------------------------------|
| Packing        | Normal packing,Individual gift box, PVC box,<br>window box, color box, white box, etc                                                                  |
| Delivery time  | Within 35 days after the sample and order confirmed                                                                                                    |
| Payment term   | 30% deposit by T/T in advance and the balance against the copy of B/L                                                                                  |
| Shipment       | By sea,by air,by Express and your shipping agent is acceptable                                                                                         |
| Usage Occasion | Home decor,Wedding Decoration,Wedding<br>Favors,Decoration enhancement,                                                                                |