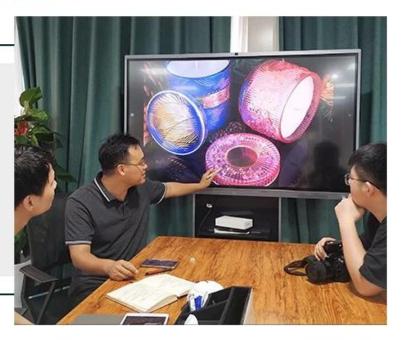

white ceramic candle jars with black printing



### Achieve Customers' Ideas

get your ideas becoming creative fragrance products and

sell them very well

## Award-winning Design Team

won the trust of many upscale brands





## Excellent After-service

problem solved within 24 hours

### **Product Description**

This **concrete candle jar** with is designed by our award wining designers! It looks very original for the eyes, I pesonally think it is a great candle holder fixed on your fireplace.

All the pictures on this site are copyrighted by Sunny Glassware. Any unauthorized copy will be regarded as copyright infringement.







| Product name | white ceramic candle jars with black printing                                                     |  |
|--------------|---------------------------------------------------------------------------------------------------|--|
| Samnia tima  | <ol> <li>5 days if at exist shaped and size</li> <li>15 days if need new shape or size</li> </ol> |  |

| Measure(mm)    | SG