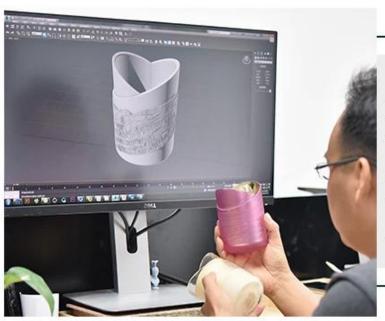

white ceramic candle jars with black printing



### Achieve Customers' Ideas

get your ideas becoming creative fragrance products and

sell them very well

## Award-winning Design Team

won the trust of many upscale brands





## Excellent After-service

problem solved within 24 hours

### **Product Description**

This **concrete candle jar** with is designed by our award wining designers! It looks very original for the eyes, I pesonally think it is a great candle holder fixed on your fireplace.

All the pictures on this site are copyrighted by Sunny Glassware. Any unauthorized copy will be regarded as copyright infringement.







| Product name | white ceramic candle jars with black printing                                                     |  |
|--------------|--------------------------------------------------------------------