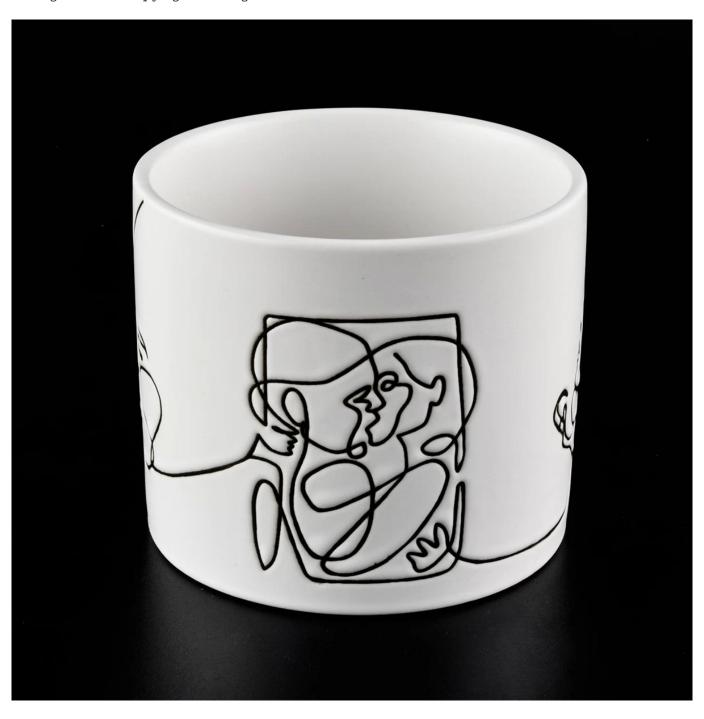

white ceramic candle jars with black printing

| Measure(mm)    | SGMK19120712 Top dia:100mm Bottom dia: 100mm Height: 89mm Weight:389g Capacity: 490ml white ceramic candle jars with black printing |  |  |
|----------------|-------------------------------------------------------------------------------------------------------------------------------------|--|--|
| Packing        | Normal packing,Individual gift box, PVC box, window box, color box, white box, etc                                                  |  |  |
| Delivery time  | Within 35 days after the sample and order confirmed                                                                                 |  |  |
| Payment term   | 30% deposit by T/T in advance and the balance against the copy of B/L                                                               |  |  |
| Shipment       | By sea,by air,by Express and your shipping agent is acceptable                                                                      |  |  |
| Usage Occasion | Home decor, Wedding Decoration, Wedding Favors, Decoration enhancement,                                                             |  |  |