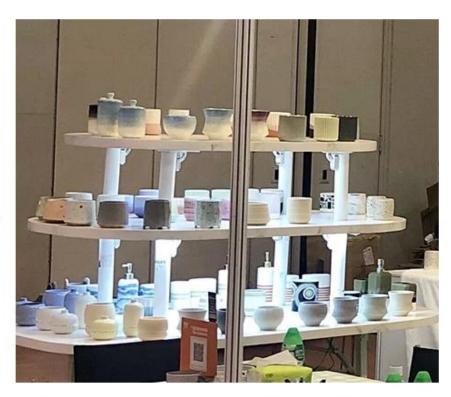

white ceramic candle jars with black printing

All the pictures on this site are copyrighted by Sunny Glassware. Any unauthorized copy will be regarded as copyright infringement.

| Product name | white ceramic candle jars with black printing                                                     |  |
|--------------|---------------------------------------------------------------------------------------------------|--|
| Samnia tima  | <ol> <li>5 days if at exist shaped and size</li> <li>15 days if need new shape or size</li> </ol> |  |

| Measure(mm)    | SGMK19120712 Top dia:100mm Bottom dia: 100mm Height: 89mm Weight:389g Capacity: 490ml white ceramic candle jars with black printing |  |  |
|----------------|-------------------------------------------------------------------------------------------------------------------------------------|--|--|
| Packing        | Normal packing,Individual gift box, PVC box, window box, color box, white box, etc                                                  |  |  |
| Delivery time  | Within 35 days after the sample and order confirmed                                                                                 |  |  |
| Payment term   | 30% deposit by T/T in advance and the balance against the copy of B/L                                                               |  |  |
| Shipment       | By sea,by air,by Express and your shipping agent is acceptable                                                                      |  |  |
| Usage Occasion | Home decor, Wedding Decoration, Wedding Favors, Decoration enhancement,                                                             |  |  |