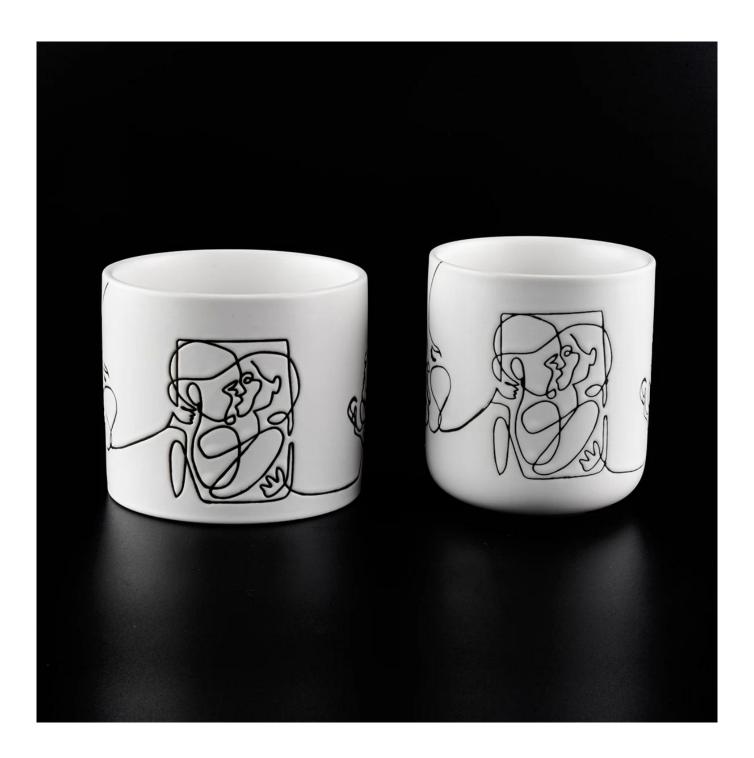

white ceramic candle jars with black printing

| Measure(mm)    | SGMK19120712 Top dia:100mm Bottom dia: 100mm Height: 89mm Weight:389g Capacity: 490ml white ceramic candle jars with black printing |  |  |
|----------------|-------------------------------------------------------------------------------------------------------------------------------------|--|--|
| Packing        | Normal packing,Individual gift box, PVC box, window box, color box, white box, etc                                                  |  |  |
| Delivery time  | Within 35 days after the sample and order confirmed                                                                                 |  |  |
| Payment term   | 30% deposit by T/T in advance and the balance against the copy of B/L                                                               |  |  |
| Shipment       | By sea,by air,by Express and your shipping agent is acceptable                                                                      |  |  |
| Usage Occasion | Home decor, Wedding Decoration, Wedding Favors, Decoration enhancement,                                                             |  |  |