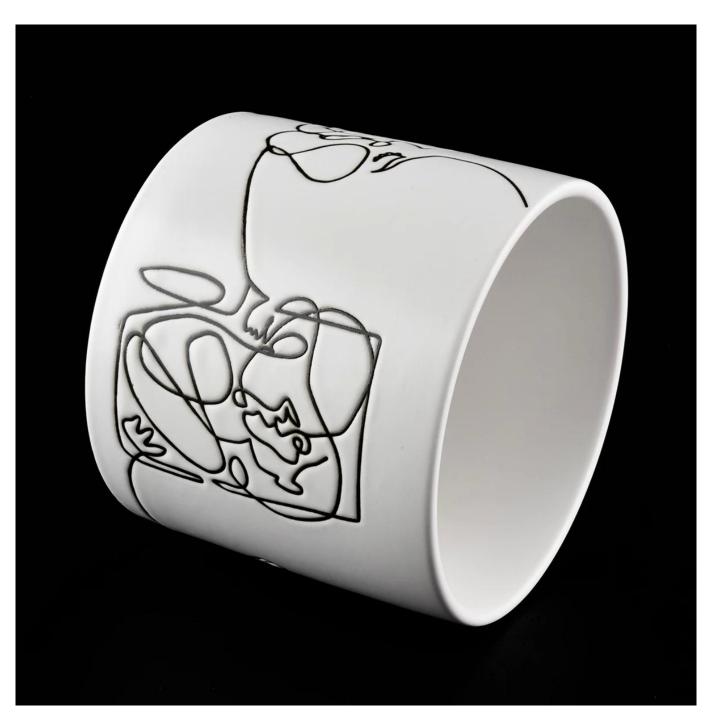

white ceramic candle jars with black printing

| Measure(mm)    | SGMK19120712 Top dia:100mm Bottom dia: 100mm Height: 89mm Weight:389g Capacity: 490ml white ceramic candle jars with black printing |  |  |
|----------------|-------------------------------------------------------------------------------------------------------------------------------------|--|--|
| Packing        | Normal packing,Individual gift box, PVC box, window box, color box, white box, etc                                                  |  |  |
| Delivery time  | Within 35 days after the sample and order confirmed                                                                                 |  |  |
| Payment term   | 30% deposit by T/T in advance and the balance against the copy of B/L                                                               |  |  |
| Shipment       | By sea,by air,by Express and your shipping agent is acceptable                                                                      |  |  |
| Usage Occasion | Home decor, Wedding Decoration, Wedding Favors, Decoration enhancement,                                                             |  |  |