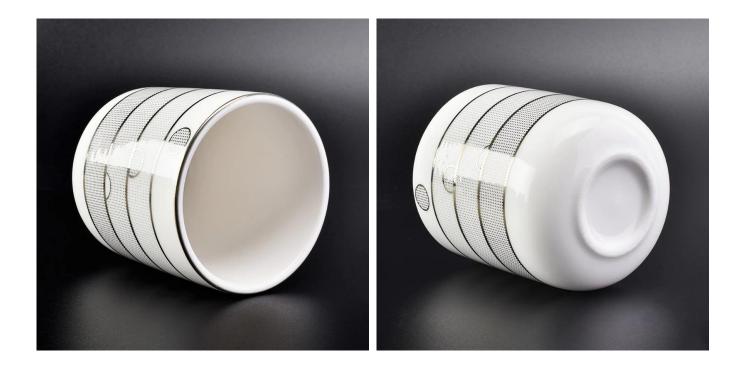

white ceramic candle jar with gold pattern, unique ceramic candle vessel customized

### **Product Description**

This **candle holder** is designed by our professional designers team. It is made from deep processing and kept good quality. A nice choice for home, wedding, party decorations

| Product name   | white ceramic candle jar with gold pattern, unique ceramic candle vessel customized                    |
|----------------|--------------------------------------------------------------------------------------------------------|
| Sample time    | <ol> <li>5-7 days if at exist shaped and size</li> <li>15-20 days if need new shape or size</li> </ol> |
| Measure(mm)    | Top Dia:88mm<br>Bottom Dia:80mm<br>Height:97mm<br>Weight:324g<br>Capacity:400ml                        |
| Packing        | Normal packing, Individual gift box, PVC box, window box, color box, white box, etc                    |
| Delivery time  | Within 35 days after the sample and order confirmed                                                    |
| Payment term   | 30% deposit by T/T in advance and the balance against the copy of B/L                                  |
| Shipment       | By sea,by air,by Express and your shipping agent is acceptable                                         |
| Usage Occasion | Home decor,Wedding Decoration,Wedding Favors,Decoration enhancement,                                   |