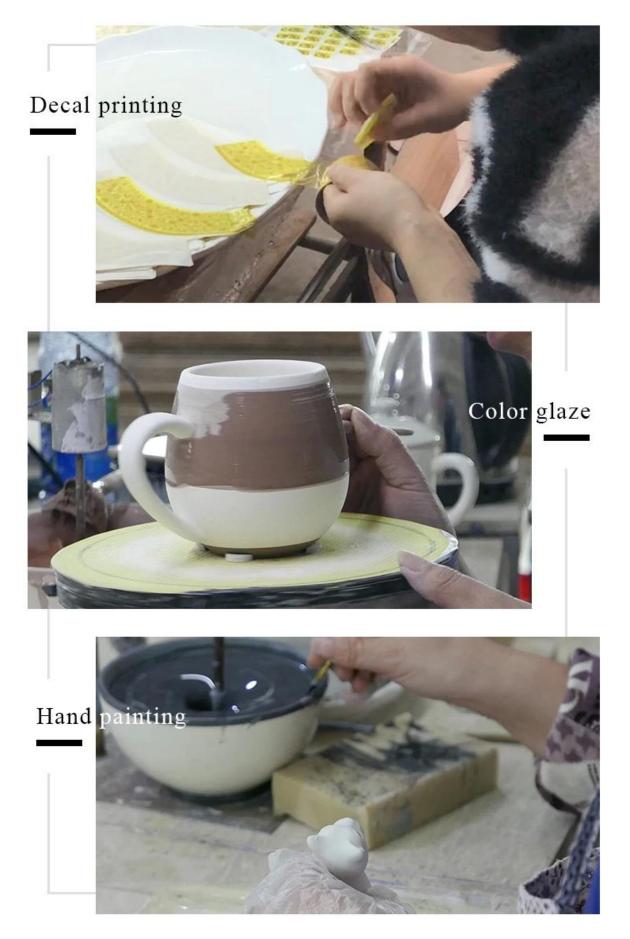

> </ol> |
| Measure(mm)    | Top Dia:88mm<br>Bottom Dia:80mm<br>Height:97mm<br>Weight:324g<br>Capacity:400ml                        |
| Packing        | Normal packing, Individual gift box, PVC box, window box, color box, white box, etc                    |
| Delivery time  | Within 35 days after the sample and order confirmed                                                    |
| Payment term   | 30% deposit by T/T in advance and the balance against the copy of B/L                                  |
| Shipment       | By sea,by air,by Express and your shipping agent is acceptable                                         |
| Usage Occasion | Home decor,Wedding Decoration,Wedding Favors,Decoration enhancement,                                   |

**Process Craft** 

### **DEEP PROCESSING**



#### Service Story

Someone ask me, why Sunny Glassware is **the supplier of 80% fragrance brands in the United State**, take a second to listen to my story about<u>candle holders</u> order, you will understand Sunny always stay with you whatever it happens.

Last summer was really a great experience to us, J placed a big order with mass candle holders to Sunny Glassware at August 2018, everyone was so exciting and wanted to make it perfect .



Everything goes very well at the beginning, fast move, perfect communication, all is good. A small accessory became a big bomb which is out of our expectation, J wanted us to buy this small accessory in China but he told us this is a very difficult stuff, we digged 7 factories and one of them told us they can produce it. We are happy to know that