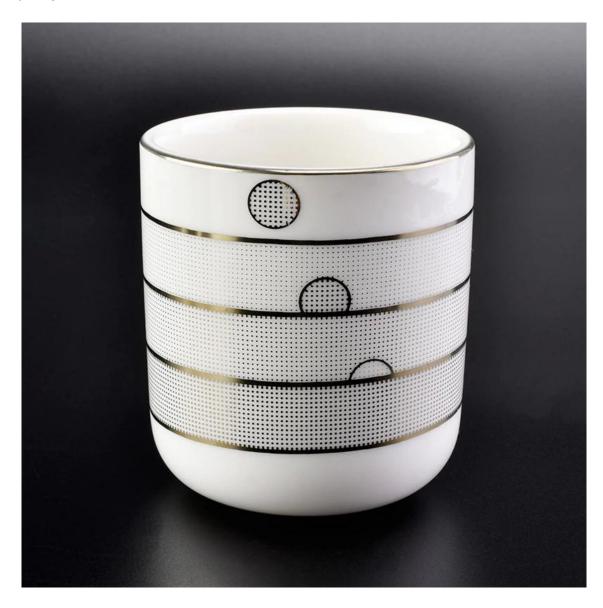

white ceramic candle jar with gold pattern, unique ceramic candle vessel customized

### **Product Description**

This **candle holder** is designed by our professional designers team. It is made from deep processing and kept good quality. A nice choice for home, wedding, party decorations

| Product name   | white ceramic candle jar with gold pattern, unique ceramic candle vessel customized                    |
|----------------|--------------------------------------------------------------------------------------------------------|
| Sample time    | <ol> <li>5-7 days if at exist shaped and size</li> <li>15-20 days if need new shape or size</li> </ol> |
| Measure(mm)    | Top Dia:88mm<br>Bottom Dia:80mm<br>Height:97mm<br>Weight:324g<br>Capacity:400ml                        |
| Packing        | Normal packing, Individual gift box, PVC box, window box, color box, white box, etc                    |
| Delivery time  | Within 35 days after the sample and order confirmed                                                    |
| Payment term   | 30% deposit by T/T in advance and the balance against the copy of B/L                                  |
| Shipment       | By sea,by air,by Express and your shipping agent is acceptable                                         |
| Usage Occasion | Home decor,Wedding Decoration,Wedding Favors,Decoration enhancement,                                   |