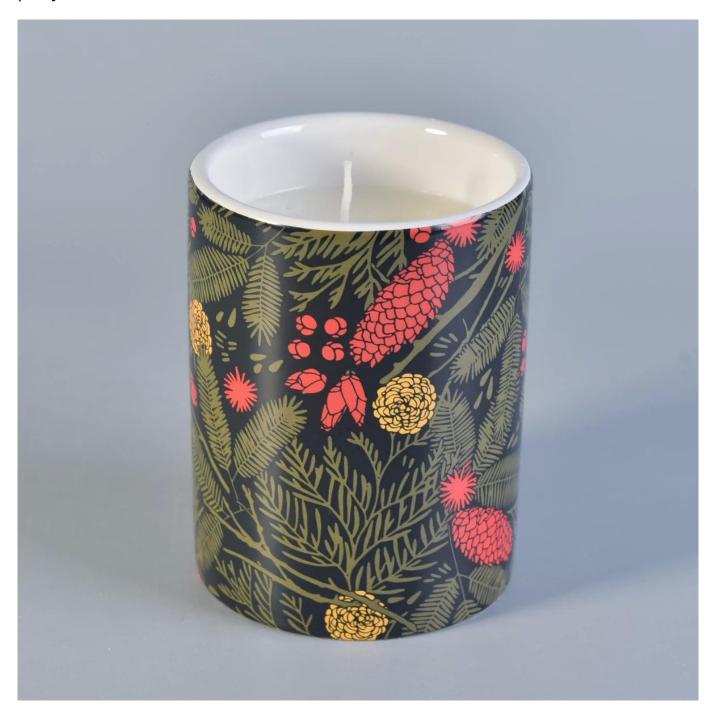

white ceramic candle jar with colorful decal, 12 oz ceramic candle jars

### **Product Description**

This **candle holder** is designed by our professional designers team. It is made from deep processing and kept good quality. A nice choice for home, wedding, party decorations

| Product name | white ceramic candle jar with colorful decal, 12 oz ceramic candle jars                                |
|--------------|--------------------------------------------------------------------------------------------------------|
| Sample time  | <ol> <li>5-7 days if at exist shaped and size</li> <li>15-20 days if need new shape or size</li> </ol> |
| Measure(mm)  | Top Dia:78mm Bottom Dia:76mm Height:100mm Weght:236g Capacity:310ml                                    |
| Packing      | Normal packing,Individual gift box, PVC box, window box, color box, white box, etc                     |