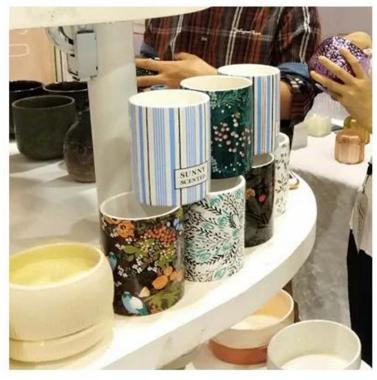

white ceramic candle jar with colorful decal, 12 oz ceramic candle jars

### **Product Description**

This **candle holder** is designed by our professional designers team. It is made from deep processing and kept good quality. A nice choice for home, wedding, party decorations