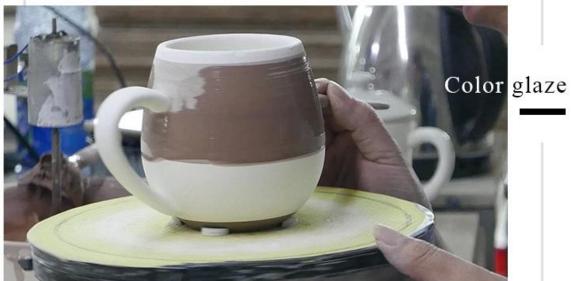

if need new shape or size</li> </ol> |
| Measure(mm)  | Top Dia:78mm Bottom Dia:76mm Height:100mm Weght:236g Capacity:310ml                                    |
| Packing      | Normal packing,Individual gift box, PVC box, window box, color box, white box, etc                     |

| Delivery time  | Within 35 days after the sample and order confirmed                     |
|----------------|-------------------------------------------------------------------------|
| Payment term   | 30% deposit by T/T in advance and the balance against the copy of B/L   |
| Shipment       | By sea,by air,by Express and your shipping agent is acceptable          |
| Usage Occasion | Home decor, Wedding Decoration, Wedding Favors, Decoration enhancement, |

### **Process Craft**

### **DEEP PROCESSING**







#### **Service Story**

Someone ask me, why Sunny Glassware is **the supplier of 80% fragrance brands in the United State**, take a second to listen to my story about\_candle holders order, you will understand Sunny always stay with you whatever it happens.

Last summer was really a great experience to us, J placed a big order with mass candle holders to Sunny Glassware at August 2018, everyone was so exciting and wanted to make it perfect.



Everything goes very well at the beginning, fast move, perfect communication, all is good. A small accessory became a big bomb which is out of our expectation, J wanted us to buy this small accessory in China but he told us this is a very difficult stuff, we digged 7 factories and one of them told us they can produce it. We are happy to know that