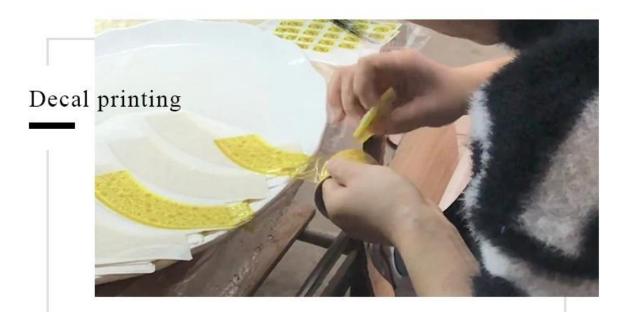

s if need new shape or size</li> </ol> |
| Measure(mm)  | Top Dia:78mm Bottom Dia:76mm Height:100mm Weght:236g Capacity:310ml                                    |
| Packing      | Normal packing,Individual gift box, PVC box, window box, color box, white box, etc                     |

| Delivery time  | Within 35 days after the sample and order confirmed                     |
|----------------|-------------------------------------------------------------------------|
| Payment term   | 30% deposit by T/T in advance and the balance against the copy of B/L   |
| Shipment       | By sea,by air,by Express and your shipping agent is acceptable          |
| Usage Occasion | Home decor, Wedding Decoration, Wedding Favors, Decoration enhancement, |

### **Process Craft**

### **DEEP PROCESSING**







#### **Service Story**

Someone ask me, why Sunny Glassware is **the supplier of 80% fragrance brands in the United State**, take a second to listen to my story about\_candle holders order, you will understand Sunny always stay with you whatever it happens.

Last summer was really a great experience to us, J placed a big order with mass candle holders to Sunny Glassware at August 2018, everyone was so exciting and wanted to make it perfect.



Everything goes very well at the beginning, fast move, perfect communication, all is good. A small accessory became a big bomb which is out of our expectation, J wanted us to buy this small accessory in China but he told us this is a very difficult stuff, we digged 7 factories and one of them told us they can produce it. We are happy to know th