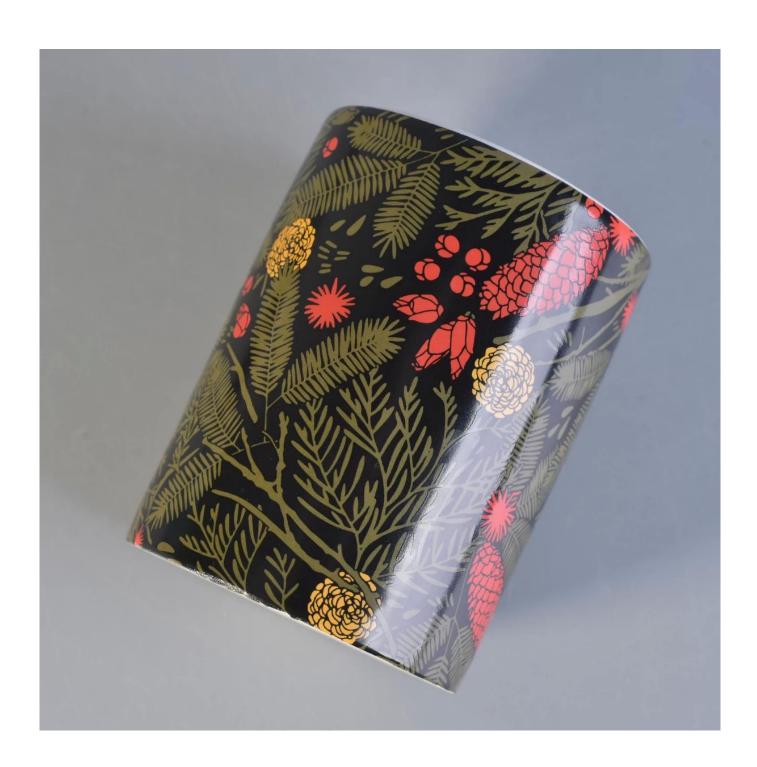

white ceramic candle jar with colorful decal, 12 oz ceramic candle jars

| Product name | white ceramic candle jar with colorful decal, 12 oz ceramic candle jars                                |
|--------------|--------------------------------------------------------------------------------------------------------|
| Sample time  | <ol> <li>5-7 days if at exist shaped and size</li> <li>15-20 days if need new shape or size</li> </ol> |
| Measure(mm)  | Top Dia:78mm Bottom Dia:76mm Height:100mm Weght:236g Capacity:310ml                                    |
| Packing      | Normal packing,Individual gift box, PVC box, window box, color box, white box, etc                     |