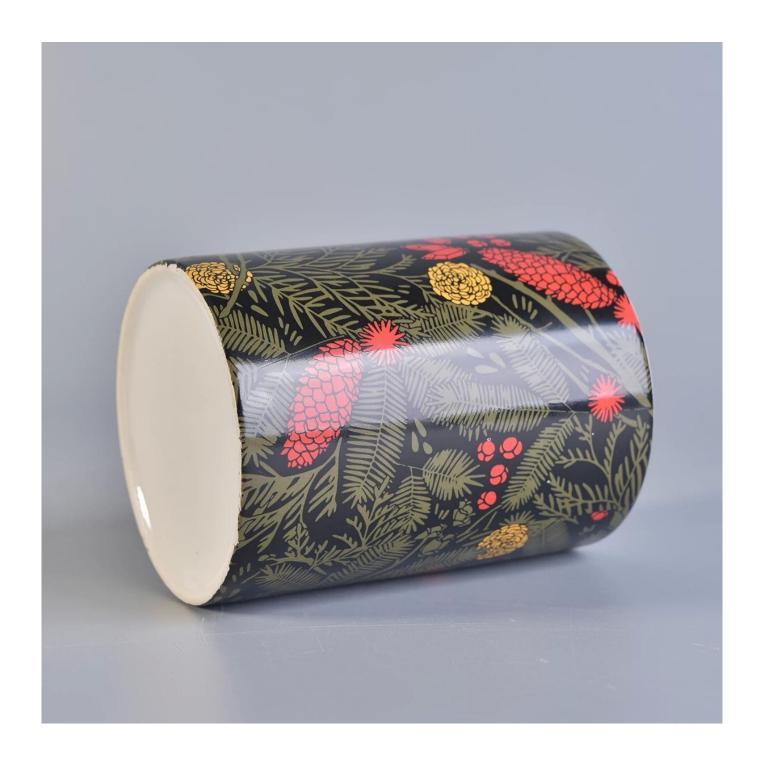

white ceramic candle jar with colorful decal, 12 oz ceramic candle jars

| Product name | white ceramic candle jar with colorful decal, 12 oz ceramic candle jars                                |
|--------------|--------------------------------------------------------------------------------------------------------|
| Sample time  | <ol> <li>5-7 days if at exist shaped and size</li> <li>15-20 days if need new shape or size</li> </ol> |
| Measure(mm)  | Top Dia:78mm Bottom Dia:76mm Height:100mm Weght:236g Capacity:310ml                                    |
| Packing      | Normal packing,Individual gift box, PVC box, window box, color box, white box, etc                     |