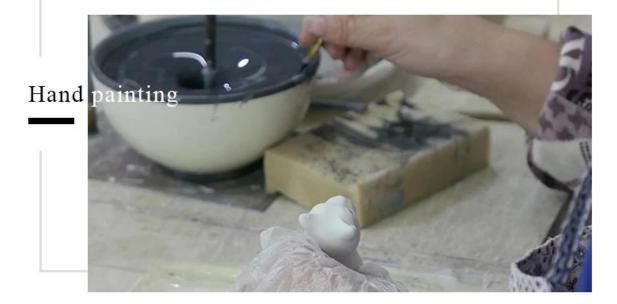

need new shape or size</li> </ol> |
| Measure(mm)  | Top Dia:78mm Bottom Dia:76mm Height:100mm Weght:236g Capacity:310ml                                    |
| Packing      | Normal packing,Individual gift box, PVC box, window box, color box, white box, etc                     |

| Delivery time  | Within 35 days after the sample and order confirmed                     |
|----------------|-------------------------------------------------------------------------|
| Payment term   | 30% deposit by T/T in advance and the balance against the copy of B/L   |
| Shipment       | By sea,by air,by Express and your shipping agent is acceptable          |
| Usage Occasion | Home decor, Wedding Decoration, Wedding Favors, Decoration enhancement, |

### **Process Craft**

### **DEEP PROCESSING**







#### **Service Story**

Someone ask me, why Sunny Glassware is **the supplier of 80% fragrance brands in the United State**, take a second to listen to my story about\_candle holders order, you will understand Sunny always stay with you whatever it happens.

Last summer was really a great experience to us, J placed a big order with mass candle holders to Sunny Glassware at August 2018, everyone was so exciting and wanted to make it perfect.



Everything goes very well at the beginning, fast move, perfect communication, all is good. A small accessory became a big bomb which is out of our expectation, J wanted us to buy this small accessory in China but he told us this is a very difficult stuff, we digged 7 factories and one of them told us they can produce it. We are happy to know that a