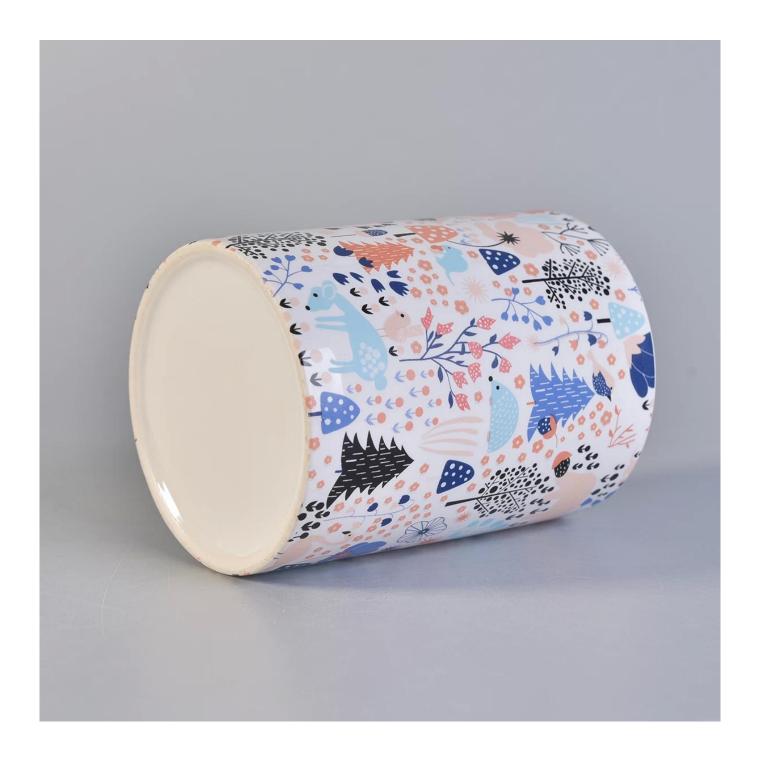

white ceramic candle container with custom prints, 12 oz decorative ceramic candle jars

### **Product Description**

This **candle holder** is designed by our professional designers team. It is made from deep processing and kept good quality. A nice choice for home, wedding, party decorations

| Product name  | cwhite ceramic candle container with custom prints, 12 oz decorative ceramic candle jars               |
|---------------|--------------------------------------------------------------------------------------------------------|
| Sample time   | <ol> <li>5-7 days if at exist shaped and size</li> <li>15-20 days if need new shape or size</li> </ol> |
| Measure(mm)   | Top Dia:78mm Bottom Dia:76mm Height:100mm Weght:236g Capacity:310ml                                    |
| Packing       | Normal packing,Individual gift box, PVC box, window box, color box, white box, etc                     |
| Delivery time | Within 35 days after the sample and order confirmed                                                    |