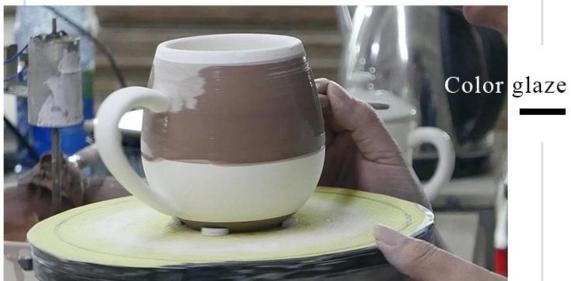

/ol> |
| Measure(mm)   | Top Dia:78mm Bottom Dia:76mm Height:100mm Weght:236g Capacity:310ml                                    |
| Packing       | Normal packing,Individual gift box, PVC box, window box, color box, white box, etc                     |
| Delivery time | Within 35 days after the sample and order confirmed                                                    |

| Payment term   | 30% deposit by T/T in advance and the balance against the copy of B/L   |
|----------------|-------------------------------------------------------------------------|
| Shipment       | By sea,by air,by Express and your shipping agent is acceptable          |
| Usage Occasion | Home decor, Wedding Decoration, Wedding Favors, Decoration enhancement, |

### **Process Craft**

### **DEEP PROCESSING**







#### **Service Story**

Someone ask me, why Sunny Glassware is **the supplier of 80% fragrance brands in the United State**, take a second to listen to my story about\_candle holders order, you will understand Sunny always stay with you whatever it happens.

Last summer was really a great experience to us, J placed a big order with mass candle holders to Sunny Glassware at August 2018, everyone was so exciting and wanted to make it perfect.



Everything goes very well at the beginning, fast move, perfect communication, all is good. A small accessory became a big bomb which is out of our expectation, J wanted us to buy this small accessory in China but he told us this is a very difficult stuff, we digged 7 factories and one of them told us they can produce it. We are happy to know that