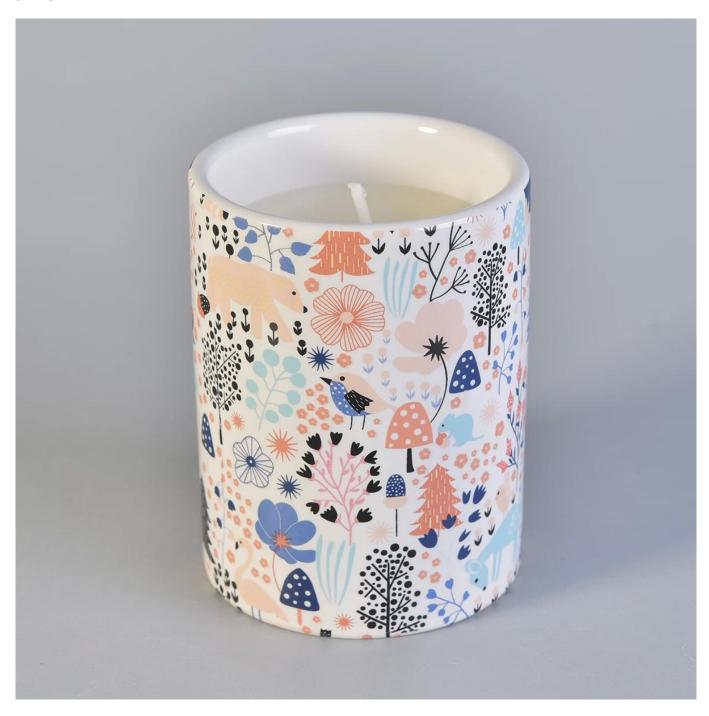

white ceramic candle container with custom prints, 12 oz decorative ceramic candle jars

### **Product Description**

This **candle holder** is designed by our professional designers team. It is made from deep processing and kept good quality. A nice choice for home, wedding, party decorations

| Product name  | cwhite ceramic candle container with custom prints, 12 oz decorative ceramic candle jars               |
|---------------|--------------------------------------------------------------------------------------------------------|
| Sample time   | <ol> <li>5-7 days if at exist shaped and size</li> <li>15-20 days if need new shape or size</li> </ol> |
| Measure(mm)   | Top Dia:78mm Bottom Dia:76mm Height:100mm Weght:236g Capacity:310ml                                    |
| Packing       | Normal packing,Individual gift box, PVC box, window box, color box, white box, etc                     |
| Delivery time | Within 35 days after the sample and order confirmed                                                    |