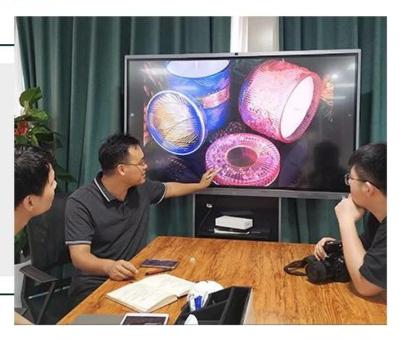

white ceramic candle container with custom prints, 12 oz decorative ceramic candle jars



### Achieve Customers' Ideas

get your ideas becoming creative fragrance products and

sell them very well

### Award-winning Design Team

won the trust of many upscale brands





### Excellent After-service

problem solved within 24 hours

### **Product Description**

This **candle holder** is designed by our professional designers team. It is made from deep processing and kept good quality. A nice choice for home, wedding, party decorations







| Product name  | cwhite ceramic candle container with custom prints, 12 oz decorative ceramic candle jars               |
|---------------|--------------------------------------------------------------------------------------------------------|
| Sample time   | <ol> <li>5-7 days if at exist shaped and size</li> <li>15-20 days if need new shape or size</li> </ol> |
| Measure(mm)   | Top Dia:78mm Bottom Dia:76mm Height:100mm Weght:236g Capacity:310ml                                    |
| Packing       | Normal packi