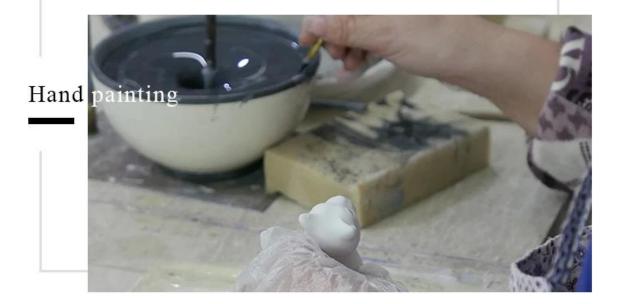

l> |
| Measure(mm)   | Top Dia:78mm Bottom Dia:76mm Height:100mm Weght:236g Capacity:310ml                                    |
| Packing       | Normal packing,Individual gift box, PVC box, window box, color box, white box, etc                     |
| Delivery time | Within 35 days after the sample and order confirmed                                                    |

| Payment term   | 30% deposit by T/T in advance and the balance against the copy of B/L   |
|----------------|-------------------------------------------------------------------------|
| Shipment       | By sea,by air,by Express and your shipping agent is acceptable          |
| Usage Occasion | Home decor, Wedding Decoration, Wedding Favors, Decoration enhancement, |

### **Process Craft**

### **DEEP PROCESSING**







#### **Service Story**

Someone ask me, why Sunny Glassware is **the supplier of 80% fragrance brands in the United State**, take a second to listen to my story about\_candle holders order, you will understand Sunny always stay with you whatever it happens.

Last summer was really a great experience to us, J placed a big order with mass candle holders to Sunny Glassware at August 2018, everyone was so exciting and wanted to make it perfect.



Everything goes very well at the beginning, fast move, perfect communication, all is good. A small accessory became a big bomb which is out of our expectation, J wanted us to buy this small accessory in China but he told us this is a very difficult stuff, we digged 7 factories and one of them told us they can produce it. We are happy to know that a