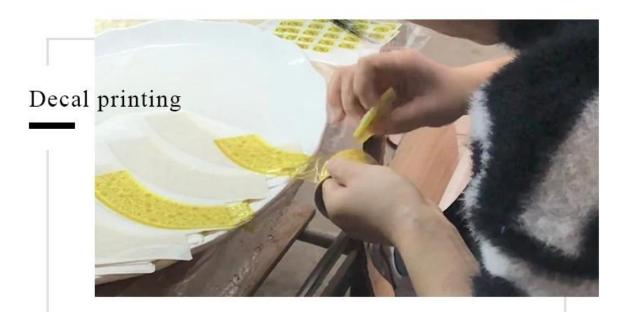

</ol> |
| Measure(mm)   | Top Dia:78mm Bottom Dia:76mm Height:100mm Weght:236g Capacity:310ml                                    |
| Packing       | Normal packing,Individual gift box, PVC box, window box, color box, white box, etc                     |
| Delivery time | Within 35 days after the sample and order confirmed                                                    |

| Payment term   | 30% deposit by T/T in advance and the balance against the copy of B/L   |
|----------------|-------------------------------------------------------------------------|
| Shipment       | By sea,by air,by Express and your shipping agent is acceptable          |
| Usage Occasion | Home decor, Wedding Decoration, Wedding Favors, Decoration enhancement, |

### **Process Craft**

### **DEEP PROCESSING**







#### **Service Story**

Someone ask me, why Sunny Glassware is **the supplier of 80% fragrance brands in the United State**, take a second to listen to my story about\_candle holders order, you will understand Sunny always stay with you whatever it happens.

Last summer was really a great experience to us, J placed a big order with mass candle holders to Sunny Glassware at August 2018, everyone was so exciting and wanted to make it perfect.



Everything goes very well at the beginning, fast move, perfect communication, all is good. A small accessory became a big bomb which is out of our expectation, J wanted us to buy this small accessory in China but he told us this is a very difficult stuff, we digged 7 factories and one of them told us they can produce it. We are happy to know th