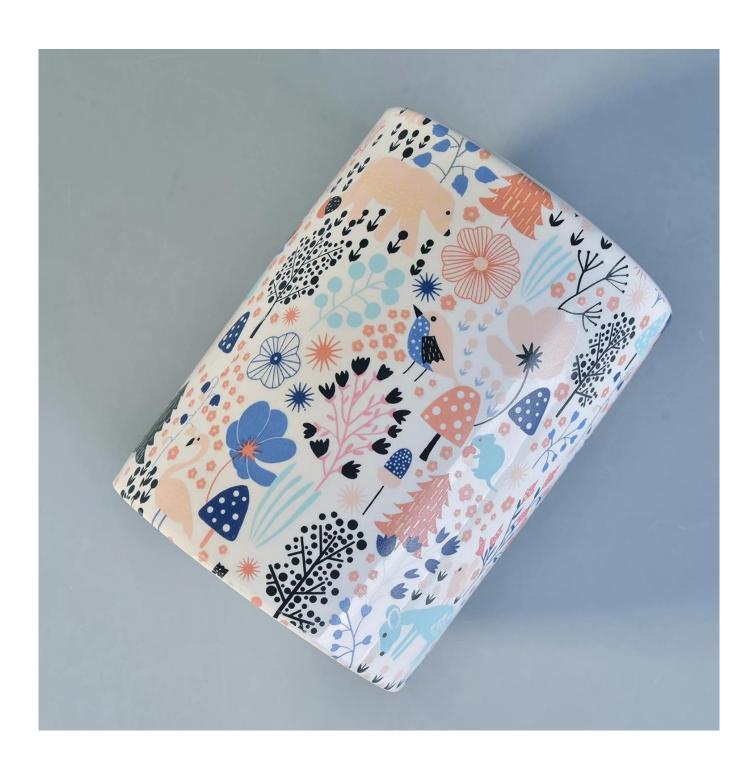

white ceramic candle container with custom prints, 12 oz decorative ceramic candle jars

### **Product Description**

This **candle holder** is designed by our professional designers team. It is made from deep processing and kept good quality. A nice choice for home, wedding, party decorations

| Product name  | cwhite ceramic candle container with custom prints, 12 oz decorative ceramic candle jars               |
|---------------|--------------------------------------------------------------------------------------------------------|
| Sample time   | <ol> <li>5-7 days if at exist shaped and size</li> <li>15-20 days if need new shape or size</li> </ol> |
| Measure(mm)   | Top Dia:78mm Bottom Dia:76mm Height:100mm Weght:236g Capacity:310ml                                    |
| Packing       | Normal packing,Individual gift box, PVC box, window box, color box, white box, etc                     |
| Delivery time | Within 35 days after the sample and order confirmed                                                    |