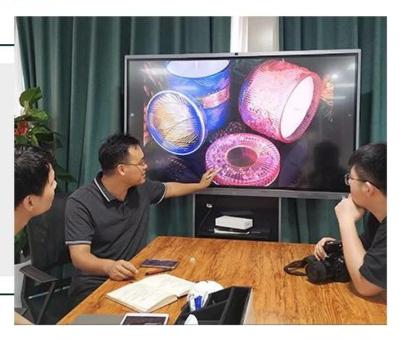

white candle jar with gold shiny rim, luxury glass candle holder



# Achieve Customers' Ideas

get your ideas becoming creative fragrance products and

sell them very well

# Award-winning Design Team

won the trust of many upscale brands





# Excellent After-service

problem solved within 24 hours

## **Product Description**

| Product name   | white candle jar with gold shiny rim, luxury glass candle holder                           |  |  |
|----------------|--------------------------------------------------------------------------------------------|--|--|
| Specification  | Top dia: 88mm Bottom dia: 83mm Height: 100mm Weight: 390g Capacity: 395ml                  |  |  |
| Sample time    | 5 days if at exist shaped and size of glass     15 days if need new shape or size of glass |  |  |
| Packing        | Normal packing,Individual gift box, PVC box, window box, color box, white box, etc         |  |  |
| Delivery time  | Within 35 days after the sample and order confirmed                                        |  |  |
|