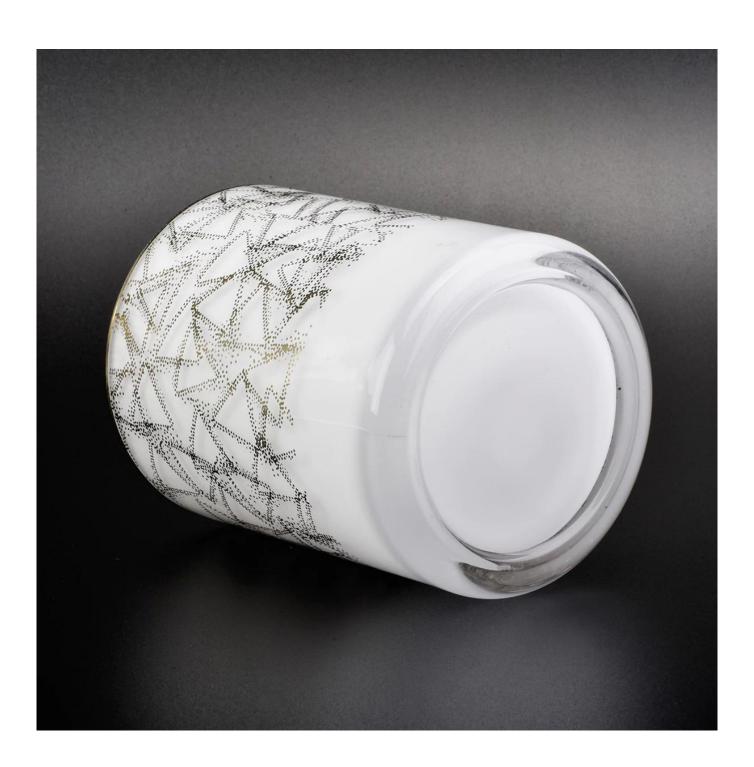

white candle jar with gold shiny rim, luxury glass candle holder

## **Product Description**

| Product name   | white candle jar with gold shiny rim, luxury glass candle holder                           |  |  |
|----------------|--------------------------------------------------------------------------------------------|--|--|
| Specification  | Top dia: 88mm Bottom dia: 83mm Height: 100mm Weight: 390g Capacity: 395ml                  |  |  |
| Sample time    | 5 days if at exist shaped and size of glass     15 days if need new shape or size of glass |  |  |
| Packing        | Normal packing,Individual gift box, PVC box, window box, color box, white box, etc         |  |  |
| Delivery time  | Within 35 days after the sample and order confirmed                                        |  |  |
| Payment term   | 30% deposit by T/T in advance and the balance against the copy of B/L                      |  |  |
| Shipment       | By sea,by air,by Express and your shipping agent is acceptable                             |  |  |
| Usage Occasion | Home decor, Wedding Decoration, Wedding Favors, Decoration enhancement,                    |  |  |