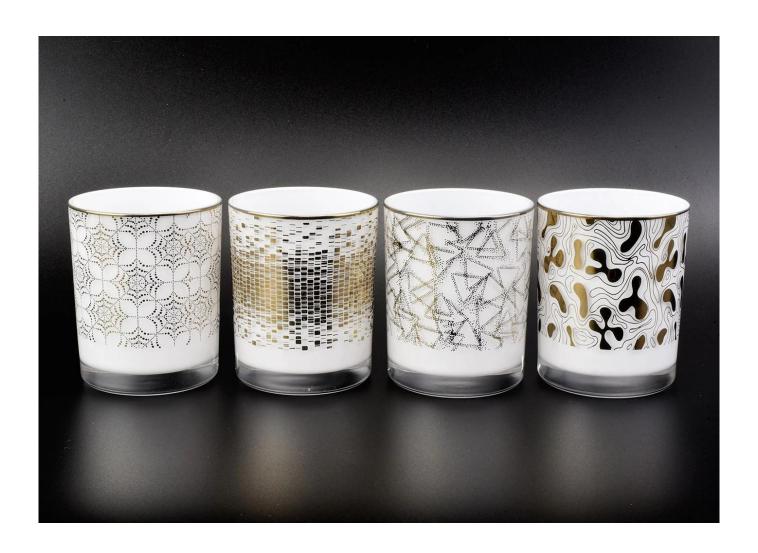

white candle jar with gold shiny rim, luxury glass candle holder

## **Product Description**

| Product name   | white candle jar with gold shiny rim, luxury glass candle holder                           |  |  |
|----------------|--------------------------------------------------------------------------------------------|--|--|
| Specification  | Top dia: 88mm Bottom dia: 83mm Height: 100mm Weight: 390g Capacity: 395ml                  |  |  |
| Sample time    | 5 days if at exist shaped and size of glass     15 days if need new shape or size of glass |  |  |
| Packing        | Normal packing,Individual gift box, PVC box, window box, color box, white box, etc         |  |  |
| Delivery time  | Within 35 days after the sample and order confirmed                                        |  |  |
| Payment term   | 30% deposit by T/T in advance and the balance against the copy of B/L                      |  |  |
| Shipment       | By sea,by air,by Express and your shipping agent is acceptable                             |  |  |
| Usage Occasion | Home decor, Wedding Decoration, Wedding Favors, Decoration enhancement,                    |  |  |