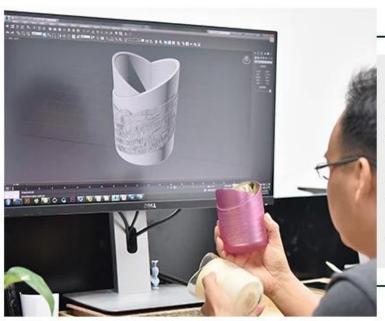

white candle jar with gold shiny rim, luxury glass candle holder



# Achieve Customers' Ideas

get your ideas becoming creative fragrance products and

sell them very well

# Award-winning Design Team

won the trust of many upscale brands





# Excellent After-service

problem solved within 24 hours

## **Product Description**

| Product name   | white candle jar with gold shiny rim, luxury glass candle holder                           |  |  |
|----------------|--------------------------------------------------------------------------------------------|--|--|
| Specification  | Top dia: 88mm Bottom dia: 83mm Height: 100mm Weight: 390g Capacity: 395ml                  |  |  |
| Sample time    | 5 days if at exist shaped and size of glass     15 days if need new shape or size of glass |  |  |
| Packing        | Normal packing,Individual gift box, PVC box