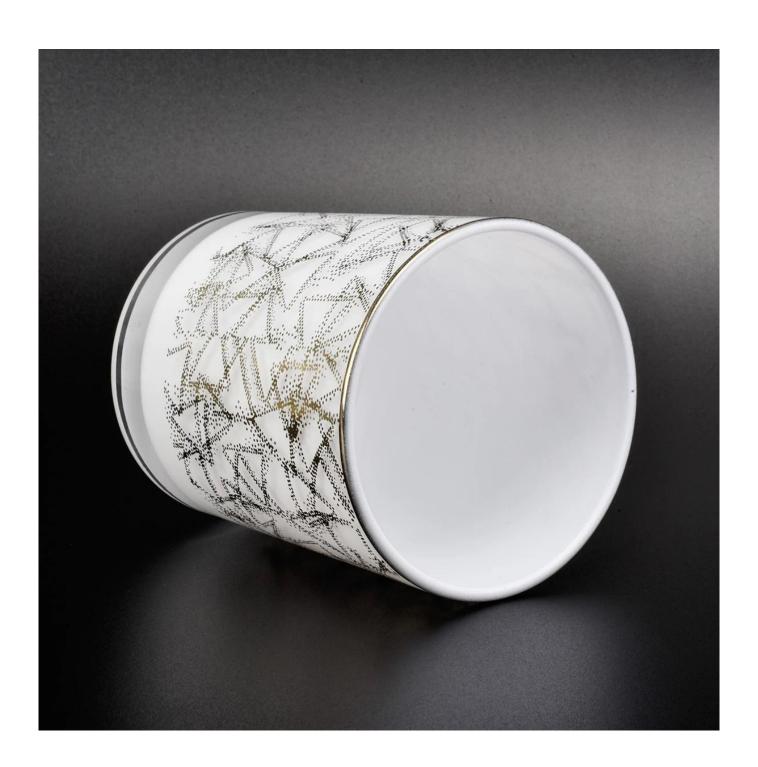

white candle jar with gold shiny rim, luxury glass candle holder

## **Product Description**

| Product name   | white candle jar with gold shiny rim, luxury glass candle holder                           |  |  |
|----------------|--------------------------------------------------------------------------------------------|--|--|
| Specification  | Top dia: 88mm Bottom dia: 83mm Height: 100mm Weight: 390g Capacity: 395ml                  |  |  |
| Sample time    | 5 days if at exist shaped and size of glass     15 days if need new shape or size of glass |  |  |
| Packing        | Normal packing,Individual gift box, PVC box, window box, color box, white box, etc         |  |  |
| Delivery time  | Within 35 days after the sample and order confirmed                                        |  |  |
| Payment term   | 30% deposit by T/T in advance and the balance against the copy of B/L                      |  |  |
| Shipment       | By sea,by air,by Express and your shipping agent is acceptable                             |  |  |
| Usage Occasion | Home decor, Wedding Decoration, Wedding Favors, Decoration enhancement,                    |  |  |