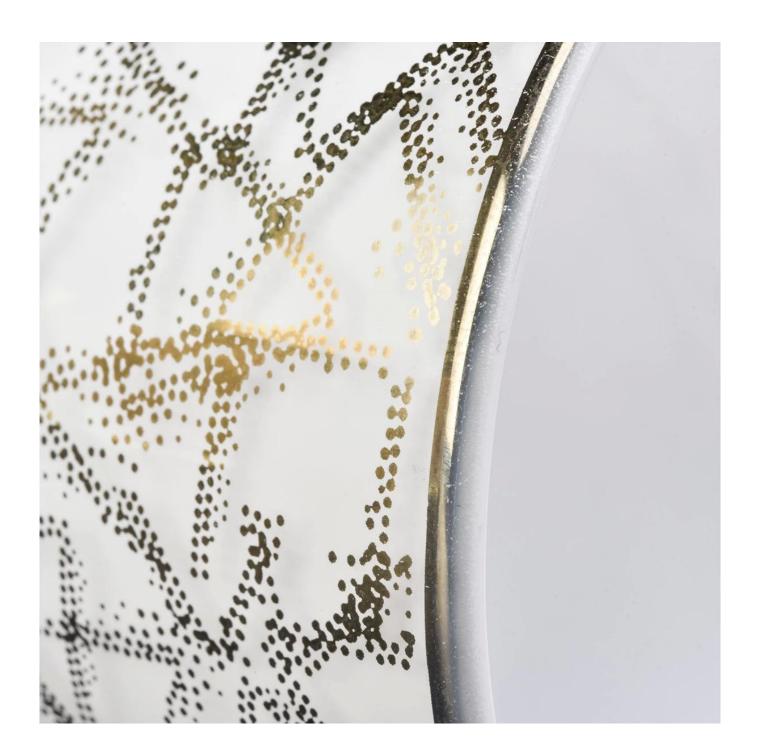

white candle jar with gold shiny rim, luxury glass candle holder

## **Product Description**

| Product name   | white candle jar with gold shiny rim, luxury glass candle holder                           |  |  |
|----------------|--------------------------------------------------------------------------------------------|--|--|
| Specification  | Top dia: 88mm Bottom dia: 83mm Height: 100mm Weight: 390g Capacity: 395ml                  |  |  |
| Sample time    | 5 days if at exist shaped and size of glass     15 days if need new shape or size of glass |  |  |
| Packing        | Normal packing,Individual gift box, PVC box, window box, color box, white box, etc         |  |  |
| Delivery time  | Within 35 days after the sample and order confirmed                                        |  |  |
| Payment term   | 30% deposit by T/T in advance and the balance against the copy of B/L                      |  |  |
| Shipment       | By sea,by air,by Express and your shipping agent is acceptable                             |  |  |
| Usage Occasion | Home decor, Wedding Decoration, Wedding Favors, Decoration enhancement,                    |  |  |