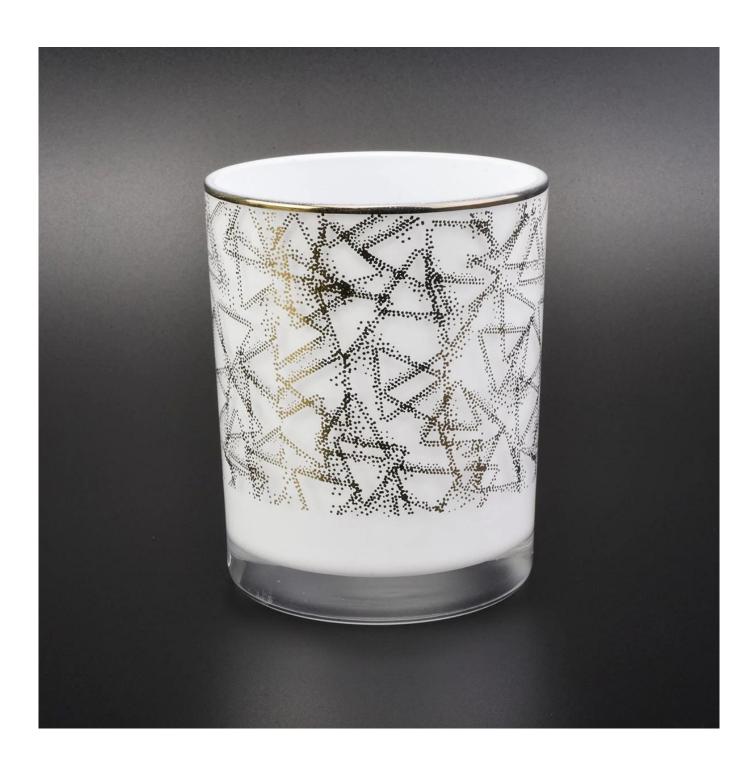

white candle jar with gold shiny rim, luxury glass candle holder

## **Product Description**

| Product name   | white candle jar with gold shiny rim, luxury glass candle holder                           |  |  |
|----------------|--------------------------------------------------------------------------------------------|--|--|
| Specification  | Top dia: 88mm Bottom dia: 83mm Height: 100mm Weight: 390g Capacity: 395ml                  |  |  |
| Sample time    | 5 days if at exist shaped and size of glass     15 days if need new shape or size of glass |  |  |
| Packing        | Normal packing,Individual gift box, PVC box, window box, color box, white box, etc         |  |  |
| Delivery time  | Within 35 days after the sample and order confirmed                                        |  |  |
| Payment term   | 30% deposit by T/T in advance and the balance against the copy of B/L                      |  |  |
| Shipment       | By sea,by air,by Express and your shipping agent is acceptable                             |  |  |
| Usage Occasion | Home decor, Wedding Decoration, Wedding Favors, Decoration enhancement,                    |  |  |