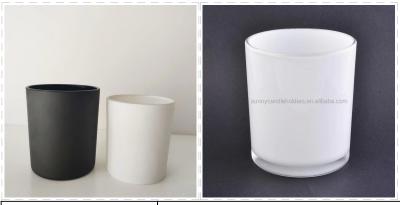

white and black 12 oz glass candle jars, cylinder glass vessels in bulk

# No second Co.in China

Our QC is more QC than our customer's QC

| Product name   | white and black 12 oz glass candle jars, cylinder glass vessels in bulk                      |  |  |
|----------------|----------------------------------------------------------------------------------------------|--|--|
| Specification  | Top dia: 88mm Bottom dia: 83mm Height: 100mm Weight: 390g Capacity: 395ml                    |  |  |
| Sample time    | 5 days if at exist shaped and size of glass     1. 5 days if need new shape or size of glass |  |  |
| Packing        | Normal packing,Individual gift box, PVC box, window box, color box, white box, etc           |  |  |
| Delivery time  | Within 35 days after the sample and order confirmed                                          |  |  |
| Payment term   | 30% deposit by T/T in advance and the balance against the copy of B/L                        |  |  |
| Shipment       | By sea,by air,by Express and your shipping agent is acceptable                               |  |  |
| Usage Occasion | Home decor, Wedding Decoration, Wedding Favors, Decoration enhancement,                      |  |  |