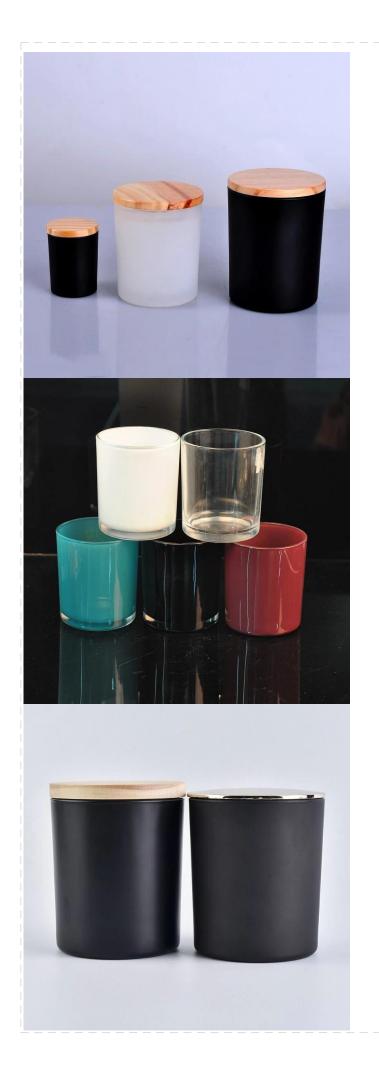

white and black 12 oz glass candle jars, cylinder glass vessels in bulk

# No second Co.in China

Our QC is more QC than our customer's QC

| Product name   | white and black 12 oz glass candle jars, cylinder glass vessels in bulk                      |  |  |
|----------------|----------------------------------------------------------------------------------------------|--|--|
| Specification  | Top dia: 88mm Bottom dia: 83mm Height: 100mm Weight: 390g Capacity: 395ml                    |  |  |
| Sample time    | 5 days if at exist shaped and size of glass     1. 5 days if need new shape or size of glass |  |  |
| Packing        | Normal packing,Individual gift box, PVC box, window box, color box, white box, etc           |  |  |
| Delivery time  | Within 35 days after the sample and order confirmed                                          |  |  |
| Payment term   | 30% deposit by T/T in advance and the balance against the copy of B/L                        |  |  |
| Shipment       | By sea,by air,by Express and your shipping agent is acceptable                               |  |  |
| Usage Occasion | Home decor, Wedding Decoration, Wedding Favors, Decoration enhancement,                      |  |  |