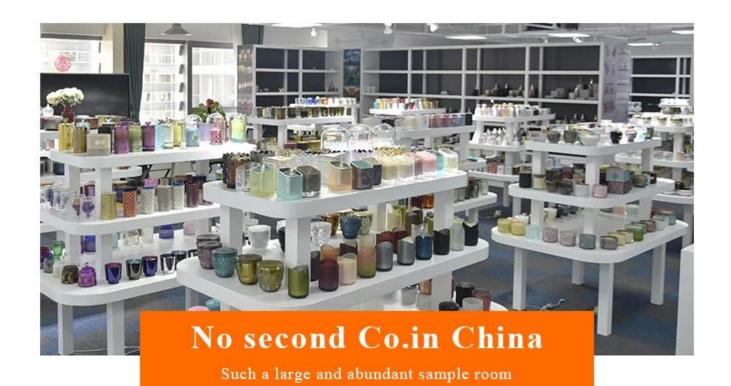

# No second Co.in China

Our design team achieve Customers' Ideas becoming creative fragrance products and sell them very well

# No second Co.in China

Our QC is more QC than our customer's QC

| Product name   | white and black 12 oz glass candle jars, cylinder glass vessels in bulk                      |  |  |
|----------------|----------------------------------------------------------------------------------------------|--|--|
| Specification  | Top dia: 88mm Bottom dia: 83mm Height: 100mm Weight: 390g Capacity: 395ml                    |  |  |
| Sample time    | 5 days if at exist shaped and size of glass     1. 5 days if need new shape or size of glass |  |  |
| Packing        | Normal packing,Individual gift box, PVC box, window box, color box, white box, etc           |  |  |
| Delivery time  | Within 35 days after the sample and order confirmed                                          |  |  |
| Payment term   | 30% deposit by T/T in advance and the balance against the copy of B/L                        |  |  |
| Shipment       | By sea,by air,by Express and your shipping agent is acceptable                               |  |  |
| Usage Occasion | Home decor, Wedding Decoration, Wedding Favors, Decoration enhancement,                      |  |  |