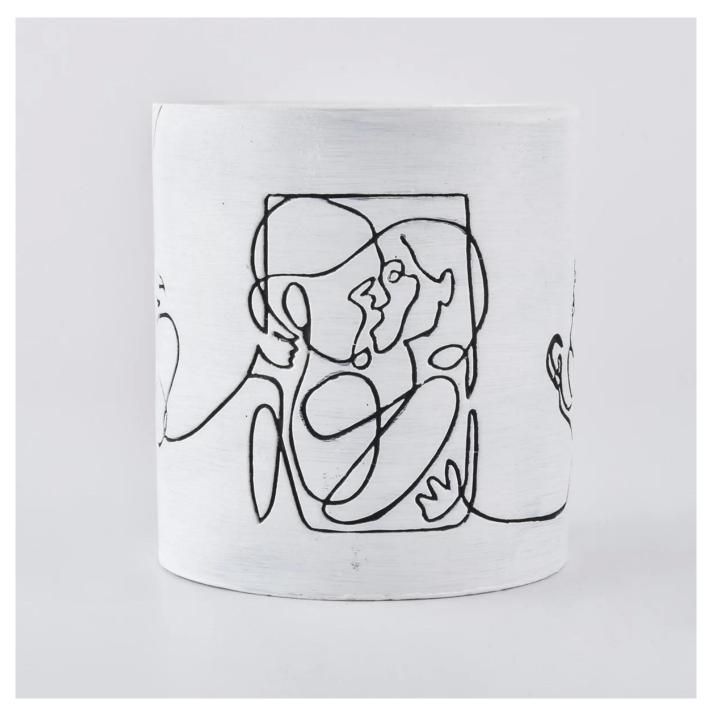

### wedding table decorations cement candle jars

#### **Product Description**

This **concrete candle jar** with is designed by our award wining designers! It looks very original for the eyes, I pesonally think it is a great candle holder fixed on your fireplace.

All the pictures on this site are copyrighted by Sunny Glassware. Any unauthorized copy will be regarded as copyright infringement.

| Product name  | wedding table decorations cement candle jars                                                                                                     |
|---------------|--------------------------------------------------------------------------------------------------------------------------------------------------|
| Sample time   | <ol> <li>5 days if at exist shaped and size</li> <li>15 days if need new shape or size</li> </ol>                                                |
| Measure(mm)   | SGSJ19120417<br>Top dia:84mm<br>Bottom dia:79mm<br>Height:100mm<br>Weight:330g<br>Capacity:290ml<br>wedding table decorations cement candle jars |
| Packing       | Normal packing,Individual gift box, PVC box, window box, color box, white box, etc                                                               |
| Delivery time | Within 35 days after the sample and order confirmed                                                                                              |