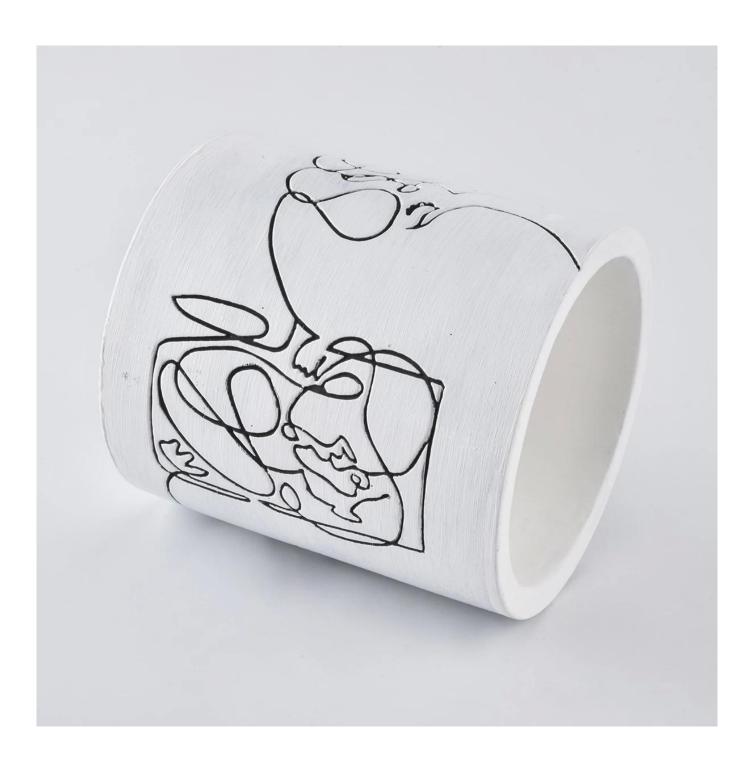

#### **Product Description**

This **concrete candle jar** with is designed by our award wining designers! It looks very original for the eyes, I pesonally think it is a great candle holder fixed on your fireplace.

All the pictures on this site are copyrighted by Sunny Glassware. Any unauthorized copy will be regarded as copyright infringement.

| Product name  | wedding table decorations cement candle jars                                                                                                     |
|---------------|--------------------------------------------------------------------------------------------------------------------------------------------------|
| Sample time   | <ol> <li>5 days if at exist shaped and size</li> <li>15 days if need new shape or size</li> </ol>                                                |
| Measure(mm)   | SGSJ19120417<br>Top dia:84mm<br>Bottom dia:79mm<br>Height:100mm<br>Weight:330g<br>Capacity:290ml<br>wedding table decorations cement candle jars |
| Packing       | Normal packing,Individual gift box, PVC box, window box, color box, white box, etc                                                               |
| Delivery time | Within 35 days after the sample and order confirmed                                                                                              |