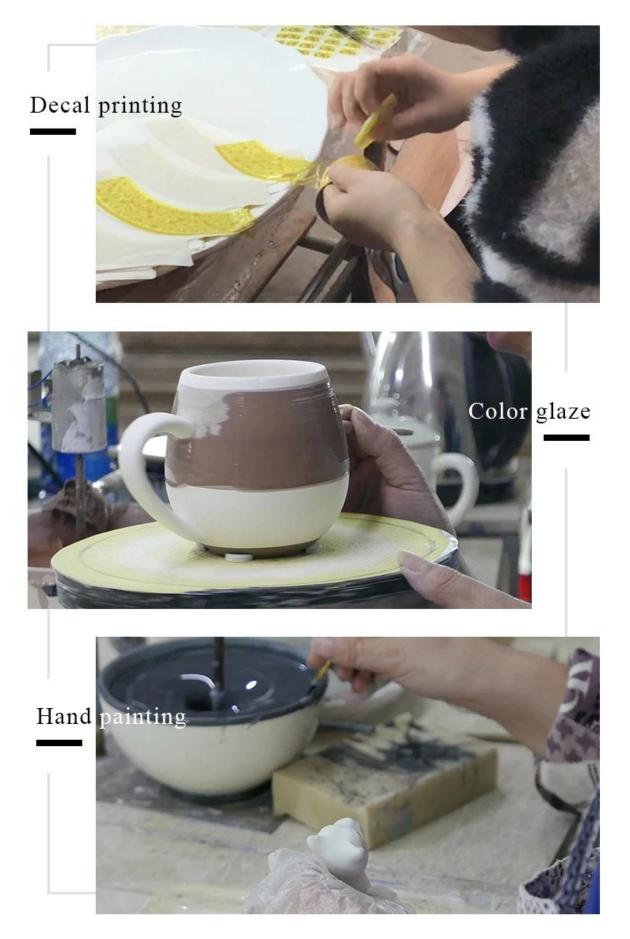

>wedding table decorations cement candle jars |
| Packing       | Normal packing,Individual gift box, PVC box, window box, color box, white box, etc                                                               |
| Delivery time | Within 35 days after the sample and order confirmed                                                                                              |

| Payment term   | 30% deposit by T/T in advance and the balance against the copy of B/L $$ |
|----------------|--------------------------------------------------------------------------|
| Shipment       | By sea,by air,by Express and your shipping agent is acceptable           |
| Usage Occasion | Home decor,Wedding Decoration,Wedding<br>Favors,Decoration enhancement,  |

**Process Craft** 

## **DEEP PROCESSING**



#### Service Story

Someone ask me, why Sunny Glassware is **the supplier of 80% fragrance brands in the United State**, take a second to listen to my story about<u>candle holders</u> order, you will understand Sunny always stay with you whatever it happens.

Last summer was really a great experience to us, J placed a big order with mass candle holders to Sunny Glassware at August 2018, everyone was so exciting and wanted to make it perfect .



Everything goes very well at the beginning, fast move, perfect communication, all is good. A small accessory became a big bomb which is out of our expectation, J wanted us to buy this small accessory in China but he told us this is a very difficult stuff, we digged 7 factories and one of them told us they can produce it. We are happy to know that