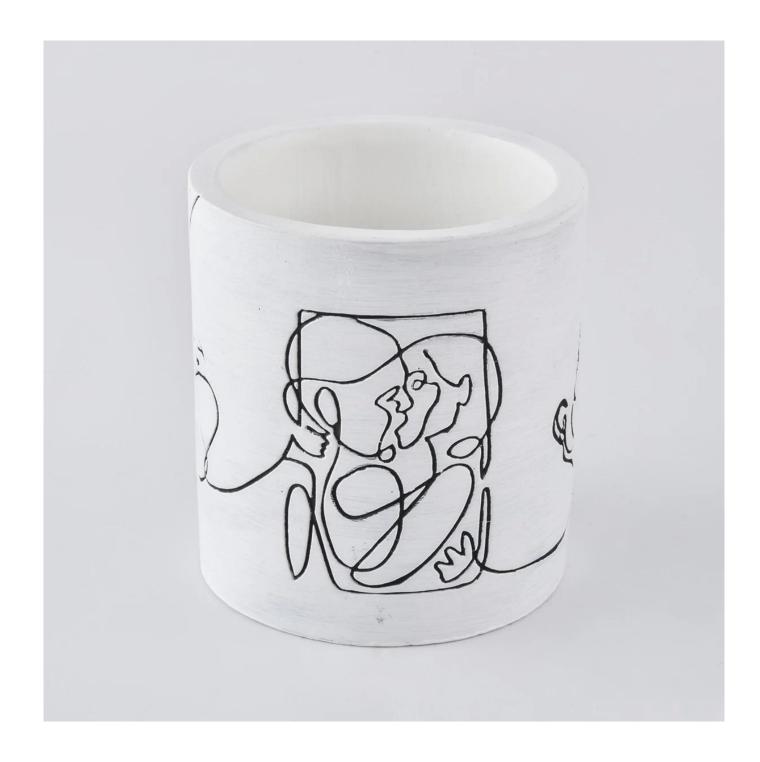

#### **Product Description**

This **concrete candle jar** with is designed by our award wining designers! It looks very original for the eyes, I pesonally think it is a great candle holder fixed on your fireplace.

All the pictures on this site are copyrighted by Sunny Glassware. Any unauthorized copy will be regarded as copyright infringement.

| Product name  | wedding table decorations cement candle jars                                                                                                     |
|---------------|--------------------------------------------------------------------------------------------------------------------------------------------------|
| Sample time   | <ol> <li>5 days if at exist shaped and size</li> <li>15 days if need new shape or size</li> </ol>                                                |
| Measure(mm)   | SGSJ19120417<br>Top dia:84mm<br>Bottom dia:79mm<br>Height:100mm<br>Weight:330g<br>Capacity:290ml<br>wedding table decorations cement candle jars |
| Packing       | Normal packing,Individual gift box, PVC box, window box, color box, white box, etc                                                               |
| Delivery time | Within 35 days after the sample and order confirmed                                                                                              |