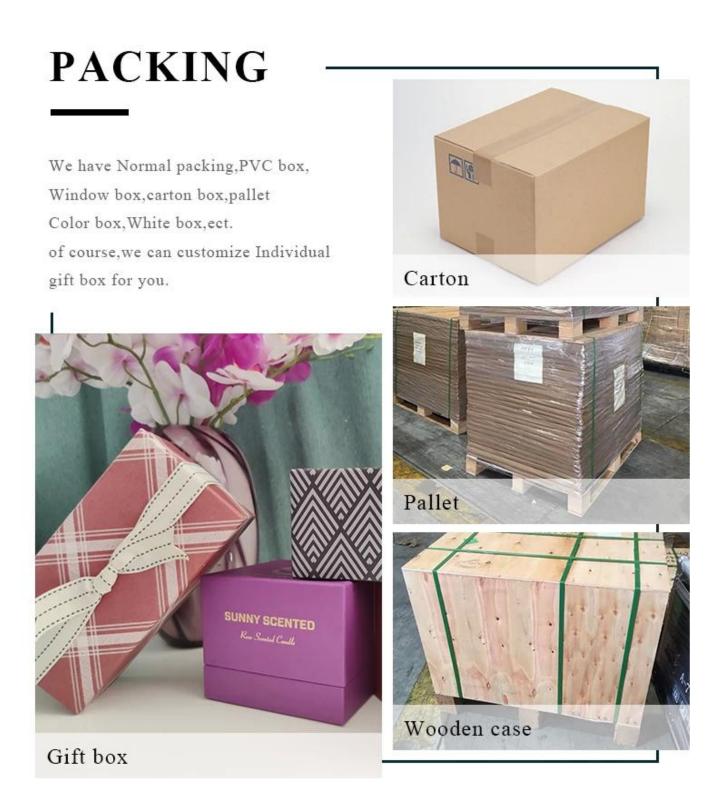

All the pictures on this site are copyrighted by Sunny Glassware. Any unauthorized copy will be regarded as copyright infringement.

| Product name  | wedding table decorations cement candle jars                                                                                                     |
|---------------|--------------------------------------------------------------------------------------------------------------------------------------------------|
| Sample time   | <ol> <li>5 days if at exist shaped and size</li> <li>15 days if need new shape or size</li> </ol>                                                |
| Measure(mm)   | SGSJ19120417<br>Top dia:84mm<br>Bottom dia:79mm<br>Height:100mm<br>Weight:330g<br>Capacity:290ml<br>wedding table decorations cement candle jars |
| Packing       | Normal packing,Individual gift box, PVC box, window box, color box, white box, etc                                                               |
| Delivery time | Within 35 days after the sample and order confirmed                                                                                              |