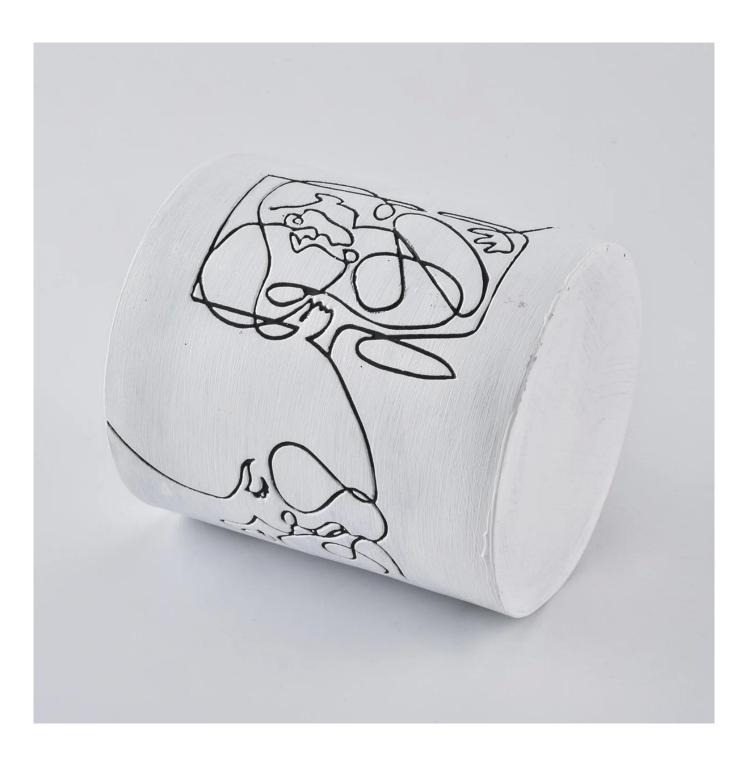

#### **Product Description**

This **concrete candle jar** with is designed by our award wining designers! It looks very original for the eyes, I pesonally think it is a great candle holder fixed on your fireplace.

All the pictures on this site are copyrighted by Sunny Glassware. Any unauthorized copy will be regarded as copyright infringement.

| Product name  | wedding table decorations cement candle jars                                                                                                     |
|---------------|--------------------------------------------------------------------------------------------------------------------------------------------------|
| Sample time   | <ol> <li>5 days if at exist shaped and size</li> <li>15 days if need new shape or size</li> </ol>                                                |
| Measure(mm)   | SGSJ19120417<br>Top dia:84mm<br>Bottom dia:79mm<br>Height:100mm<br>Weight:330g<br>Capacity:290ml<br>wedding table decorations cement candle jars |
| Packing       | Normal packing,Individual gift box, PVC box, window box, color box, white box, etc                                                               |
| Delivery time | Within 35 days after the sample and order confirmed                                                                                              |