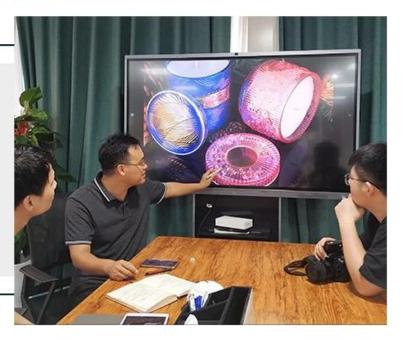

water stain sarfacecandle holder, decorative glass candle holder wholesales



# Achieve Customers' Ideas

get your ideas becoming creative fragrance products and

sell them very well

# Award-winning Design Team

won the trust of many upscale brands





# Excellent After-service

problem solved within 24 hours

## **Product Description**

| Product name   | water stain sarfacecandle holder, decorative glass candle holder wholesales                                         |  |  |
|----------------|---------------------------------------------------------------------------------------------------------------------|--|--|
| Specification  | Top dia: 88mm Bottom dia: 83mm Height: 100mm Weight: 390g Capacity: 395ml                                           |  |  |
| Sample time    | <ol> <li>5 days if at exist shaped and size of glass</li> <li>15 days if need new shape or size of glass</li> </ol> |  |  |
| Packing        | Normal packing,Individual gift box, PVC box, window box, color box, white box, etc                                  |