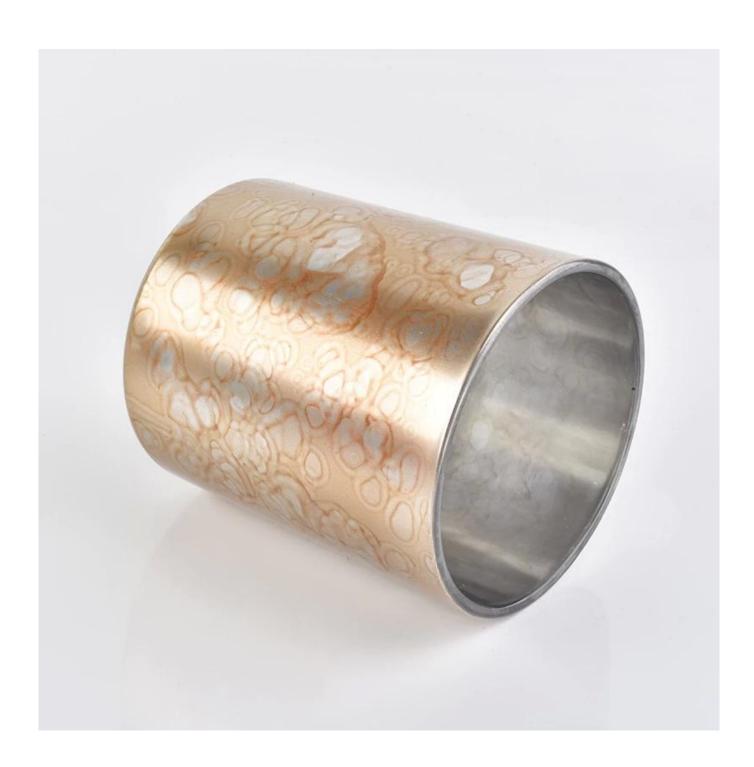

water stain sarfacecandle holder, decorative glass candle holder wholesales

## **Product Description**

| Product name   | water stain sarfacecandle holder, decorative glass candle holder wholesales                                         |  |  |
|----------------|---------------------------------------------------------------------------------------------------------------------|--|--|
| Specification  | Top dia: 88mm Bottom dia: 83mm Height: 100mm Weight: 390g Capacity: 395ml                                           |  |  |
| Sample time    | <ol> <li>5 days if at exist shaped and size of glass</li> <li>15 days if need new shape or size of glass</li> </ol> |  |  |
| Packing        | Normal packing,Individual gift box, PVC box, window box, color box, white box, etc                                  |  |  |
| Delivery time  | Within 35 days after the sample and order confirmed                                                                 |  |  |
| Payment term   | 30% deposit by T/T in advance and the balance against the copy of B/L                                               |  |  |
| Shipment       | By sea,by air,by Express and your shipping agent is acceptable                                                      |  |  |
| Usage Occasion | Home decor, Wedding Decoration, Wedding Favors, Decoration enhancement,                                             |  |  |