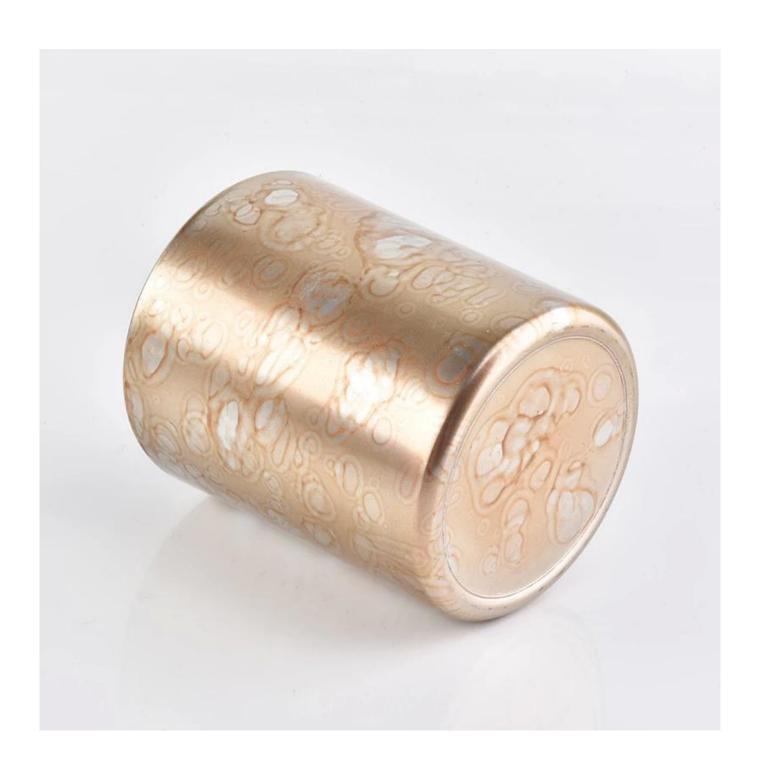

water stain sarfacecandle holder, decorative glass candle holder wholesales

## **Product Description**

| Product name   | water stain sarfacecandle holder, decorative glass candle holder wholesales                                         |  |  |
|----------------|---------------------------------------------------------------------------------------------------------------------|--|--|
| Specification  | Top dia: 88mm Bottom dia: 83mm Height: 100mm Weight: 390g Capacity: 395ml                                           |  |  |
| Sample time    | <ol> <li>5 days if at exist shaped and size of glass</li> <li>15 days if need new shape or size of glass</li> </ol> |  |  |
| Packing        | Normal packing,Individual gift box, PVC box, window box, color box, white box, etc                                  |  |  |
| Delivery time  | Within 35 days after the sample and order confirmed                                                                 |  |  |
| Payment term   | 30% deposit by T/T in advance and the balance against the copy of B/L                                               |  |  |
| Shipment       | By sea,by air,by Express and your shipping agent is acceptable                                                      |  |  |
| Usage Occasion | Home decor, Wedding Decoration, Wedding Favors, Decoration enhancement,                                             |  |  |