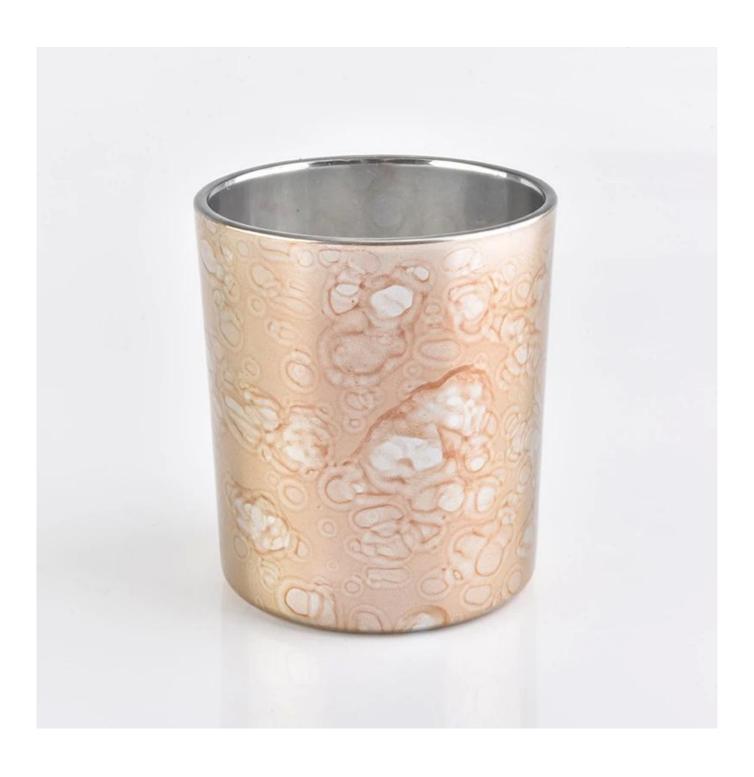

water stain sarfacecandle holder, decorative glass candle holder wholesales

## **Product Description**

| Product name   | water stain sarfacecandle holder, decorative glass candle holder wholesales                                         |  |  |
|----------------|---------------------------------------------------------------------------------------------------------------------|--|--|
| Specification  | Top dia: 88mm Bottom dia: 83mm Height: 100mm Weight: 390g Capacity: 395ml                                           |  |  |
| Sample time    | <ol> <li>5 days if at exist shaped and size of glass</li> <li>15 days if need new shape or size of glass</li> </ol> |  |  |
| Packing        | Normal packing,Individual gift box, PVC box, window box, color box, white box, etc                                  |  |  |
| Delivery time  | Within 35 days after the sample and order confirmed                                                                 |  |  |
| Payment term   | 30% deposit by T/T in advance and the balance against the copy of B/L                                               |  |  |
| Shipment       | By sea,by air,by Express and your shipping agent is acceptable                                                      |  |  |
| Usage Occasion | Home decor, Wedding Decoration, Wedding Favors, Decoration enhancement,                                             |  |  |