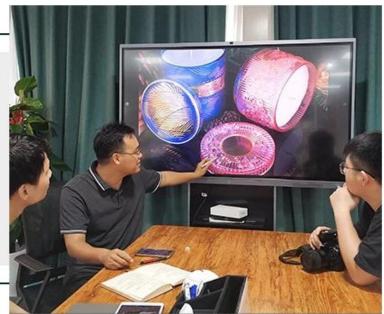

warm color glazed ceramic vessel for candles, round bottom ceramic candle jar 12oz



### Achieve Customers' Ideas

get your ideas becoming creative fragrance products and

### sell them very well

### Award-winning Design Team

won the trust of many upscale brands





### Excellent After-service

problem solved within 24 hours

This **candle holder** is designed by our professional designers team. It is made from deep processing and kept good quality. A nice choice for home, wedding, party decorations









| Product name  | cwarm color glazed ceramic vessel for candles, round bottom ceramic candle jar 12oz                    |
|---------------|--------------------------------------------------------------------------------------------------------|
| Sample time   | <ol> <li>5-7 days if at exist shaped and size</li> <li>15-20 days if need new shape or size</li> </ol> |
| Measure(mm)   | Top dia: 88mm<br>Bottom dia: 88mm<br>Height: 100mm<br>Weight: 337g<br>Capacity: 421ml                  |
| Packing       | Normal packing, Individual gift box, PV