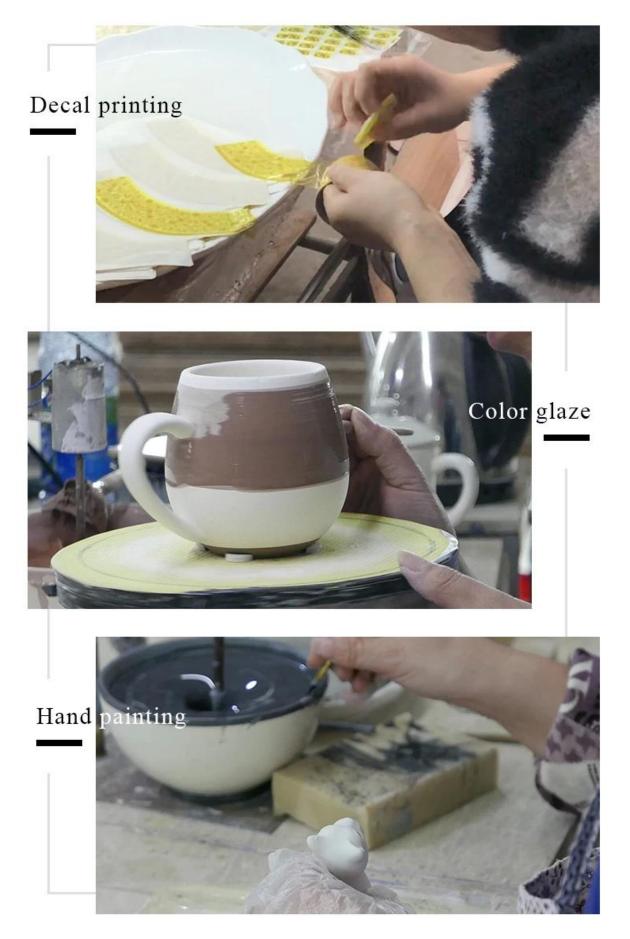

ia: 88mm<br>Height: 100mm<br>Weight: 337g<br>Capacity: 421ml                  |
| Packing       | Normal packing, Individual gift box, PVC box, window box, color box, white box, etc                    |
| Delivery time | Within 35 days after the sample and order confirmed                                                    |

| Payment term   | 30% deposit by T/T in advance and the balance against the copy of $\ensuremath{B/L}$ |
|----------------|--------------------------------------------------------------------------------------|
| Shipment       | By sea,by air,by Express and your shipping agent is acceptable                       |
| Usage Occasion | Home decor,Wedding Decoration,Wedding Favors,Decoration enhancement,                 |

### **Process Craft**

### **DEEP PROCESSING**



#### Service Story

Someone ask me, why Sunny Glassware is **the supplier of 80% fragrance brands in the United State**, take a second to listen to my story about<u>candle holders</u> order, you will understand Sunny always stay with you whatever it happens.

Last summer was really a great experience to us, J placed a big order with mass candle holders to Sunny Glassware at August 2018, everyone was so exciting and wanted to make it perfect .



Everything goes very well at the beginning, fast move, perfect communication, all is good. A small accessory became a big bomb which is out of our expectation, J wanted us to buy this small accessory in China but he told us this is a very difficult stuff, we digged 7 factories and one of them told us they can produce it. We are happy to know that