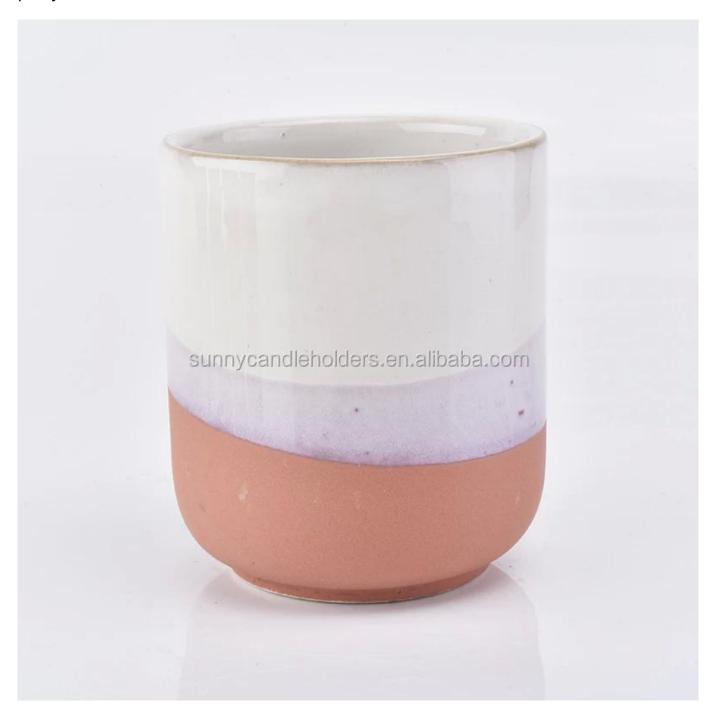

warm color glazed ceramic vessel for candles, round bottom ceramic candle jar 12oz

| Product name  | cwarm color glazed ceramic vessel for candles, round bottom ceramic candle jar 12oz                    |
|---------------|--------------------------------------------------------------------------------------------------------|
| Sample time   | <ol> <li>5-7 days if at exist shaped and size</li> <li>15-20 days if need new shape or size</li> </ol> |
| Measure(mm)   | Top dia: 88mm<br>Bottom dia: 88mm<br>Height: 100mm<br>Weight: 337g<br>Capacity: 421ml                  |
| Packing       | Normal packing, Individual gift box, PVC box, window box, color box, white box, etc                    |
| Delivery time | Within 35 days after the sample and order confirmed                                                    |