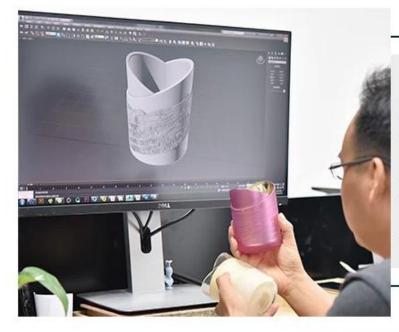

warm color glazed ceramic vessel for candles, round bottom ceramic candle jar 12oz



### Achieve Customers' Ideas

get your ideas becoming creative fragrance products and

### sell them very well

### Award-winning Design Team

won the trust of many upscale brands





### Excellent After-service

problem solved within 24 hours

This **candle holder** is designed by our professional designers team. It is made from deep processing and kept good quality. A nice choice for home, wedding, party decorations









| Product name  | cwarm color glazed ceramic vessel for candles, round bottom ceramic candle jar 12oz                    |
|---------------|--------------------------------------------------------------------------------------------------------|
| Sample time   | <ol> <li>5-7 days if at exist shaped and size</li> <li>15-20 days if need new shape or size</li> </ol>