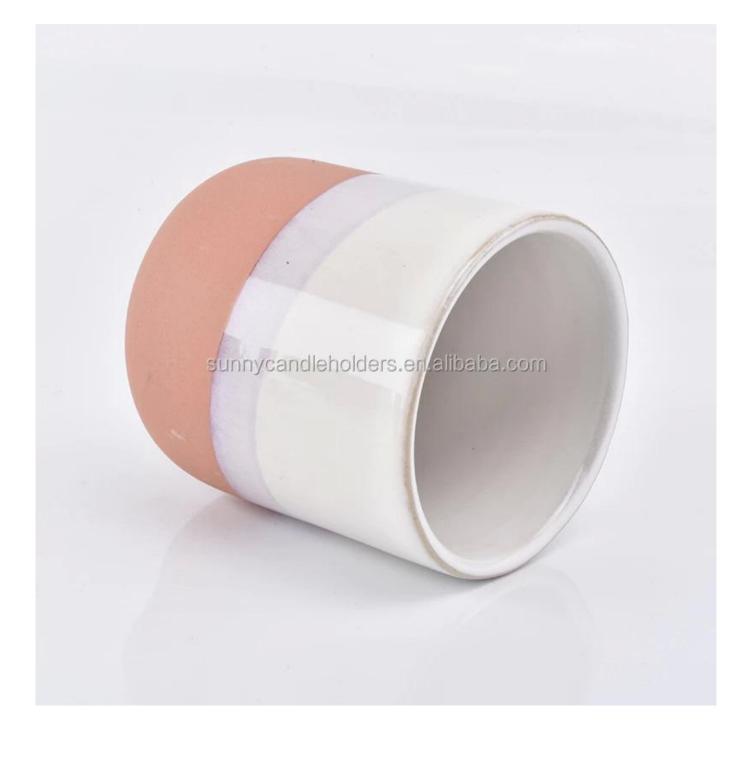

warm color glazed ceramic vessel for candles, round bottom ceramic candle jar 12oz

| Product name  | cwarm color glazed ceramic vessel for candles, round bottom ceramic candle jar 12oz                    |
|---------------|--------------------------------------------------------------------------------------------------------|
| Sample time   | <ol> <li>5-7 days if at exist shaped and size</li> <li>15-20 days if need new shape or size</li> </ol> |
| Measure(mm)   | Top dia: 88mm<br>Bottom dia: 88mm<br>Height: 100mm<br>Weight: 337g<br>Capacity: 421ml                  |
| Packing       | Normal packing, Individual gift box, PVC box, window box, color box, white box, etc                    |
| Delivery time | Within 35 days after the sample and order confirmed                                                    |