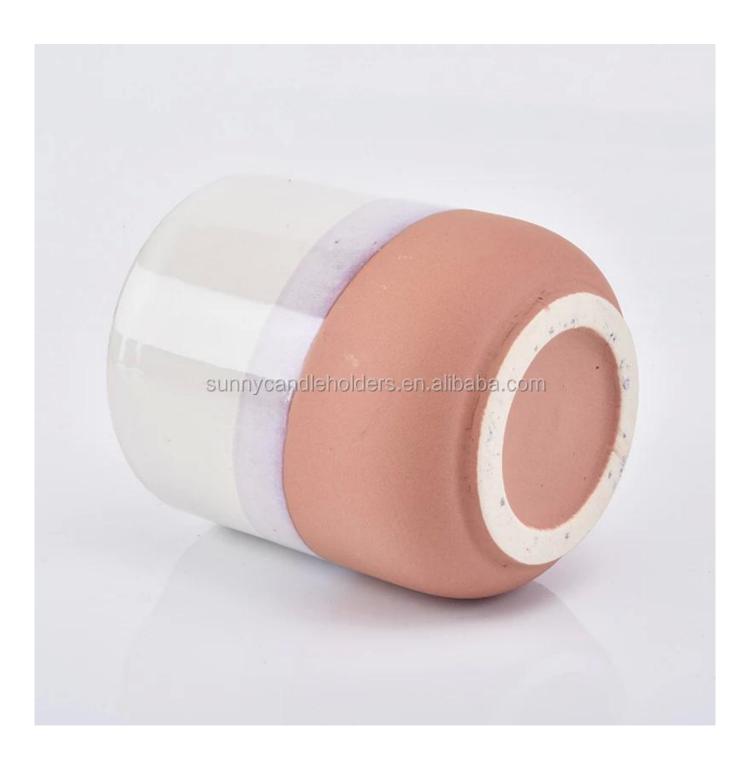

warm color glazed ceramic vessel for candles, round bottom ceramic candle jar 12oz

| Product name  | cwarm color glazed ceramic vessel for candles, round bottom ceramic candle jar 12oz                    |
|---------------|--------------------------------------------------------------------------------------------------------|
| Sample time   | <ol> <li>5-7 days if at exist shaped and size</li> <li>15-20 days if need new shape or size</li> </ol> |
| Measure(mm)   | Top dia: 88mm<br>Bottom dia: 88mm<br>Height: 100mm<br>Weight: 337g<br>Capacity: 421ml                  |
| Packing       | Normal packing, Individual gift box, PVC box, window box, color box, white box, etc                    |
| Delivery time | Within 35 days after the sample and order confirmed                                                    |