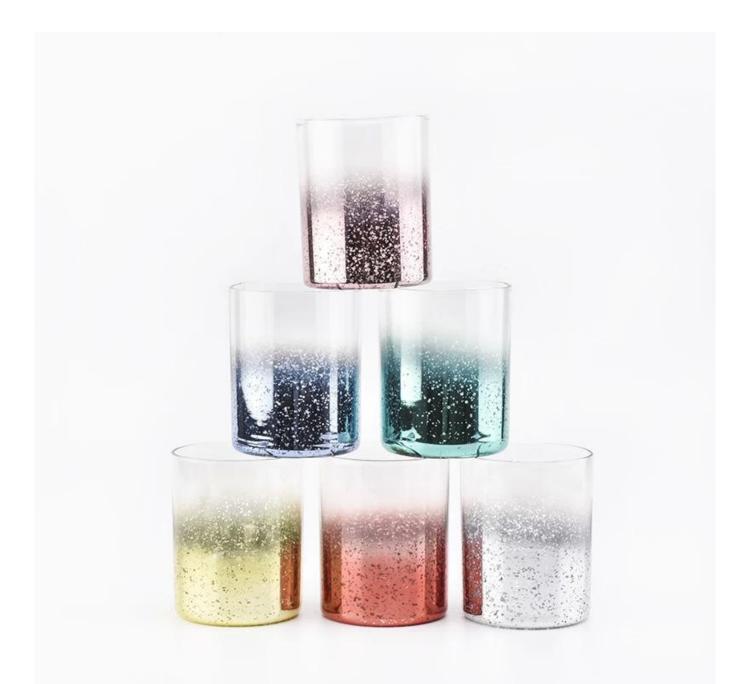

unique glass vessel for holiday season, yellow mercury glass vessel for candle making

Such a large and abundant sample room

### No second Co.in China

Our QC is more QC than our customer's QC

**Product Description** 

| Product name   | unique glass vessel for holiday season, yellow<br>mercury glass vessel for candle making                            |
|----------------|---------------------------------------------------------------------------------------------------------------------|
| Specification  | Top dia: 82mm<br>Bottom dia: 80mm<br>Height: 102mm<br>Weight: 258g<br>Capacity: 403ml                               |
| Sample time    | <ol> <li>5 days if at exist shaped and size of glass</li> <li>15 days if need new shape or size of glass</li> </ol> |
| Packing        | Normal packing,Individual gift box, PVC box, window box, color box, white box, etc                                  |
| Delivery time  | Within 35 days after the sample and order confirmed                                                                 |
| Payment term   | 30% deposit by T/T in advance and the balance against the copy of B/L                                               |
| Shipment       | By sea,by air,by Express and your shipping agent is acceptable                                                      |
| Usage Occasion | Home decor,Wedding Decoration,Wedding Favors,Decoration enhancement,                                                |