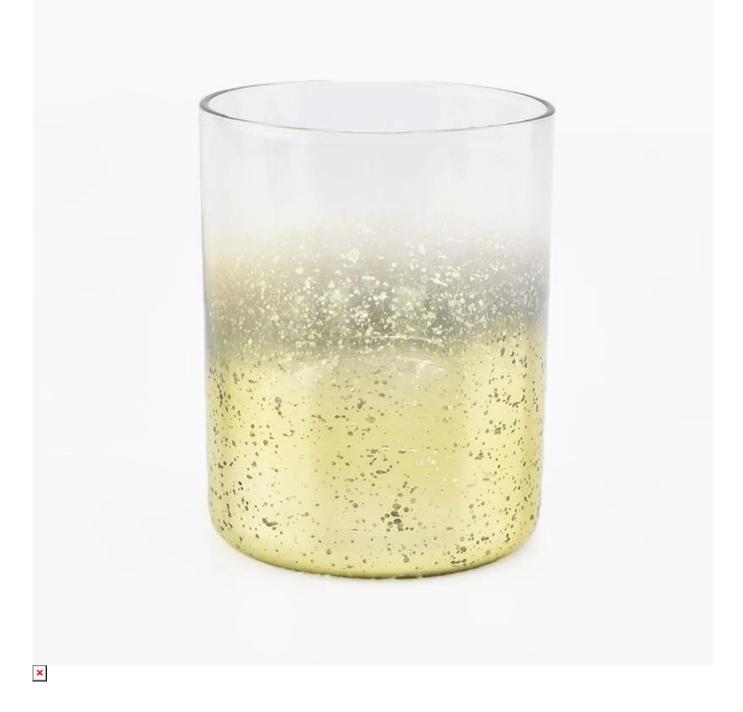

unique glass vessel for holiday season, yellow mercury glass vessel for candle making

Such a large and abundant sample room

### No second Co.in China

Our QC is more QC than our customer's QC

**Product Description** 

| Product name   | unique glass vessel for holiday season, yellow<br>mercury glass vessel for candle making                            |
|----------------|---------------------------------------------------------------------------------------------------------------------|
| Specification  | Top dia: 82mm<br>Bottom dia: 80mm<br>Height: 102mm<br>Weight: 258g<br>Capacity: 403ml                               |
| Sample time    | <ol> <li>5 days if at exist shaped and size of glass</li> <li>15 days if need new shape or size of glass</li> </ol> |
| Packing        | Normal packing,Individual gift box, PVC box, window box, color box, white box, etc                                  |
| Delivery time  | Within 35 days after the sample and order confirmed                                                                 |
| Payment term   | 30% deposit by T/T in advance and the balance against the copy of B/L                                               |
| Shipment       | By sea,by air,by Express and your shipping agent is acceptable                                                      |
| Usage Occasion | Home decor,Wedding Decoration,Wedding Favors,Decoration enhancement,                                                |