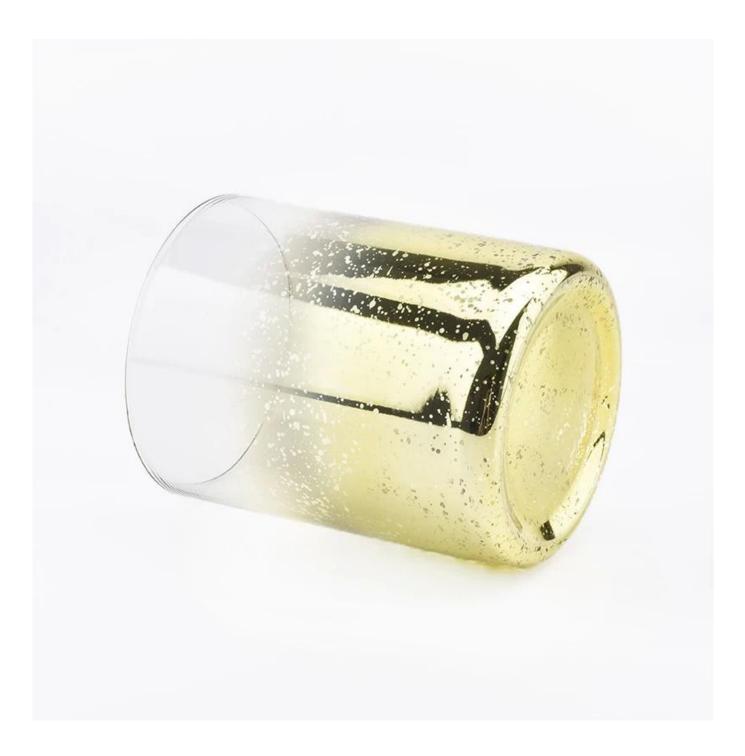

unique glass vessel for holiday season, yellow mercury glass vessel for candle making

Such a large and abundant sample room

### No second Co.in China

Our QC is more QC than our customer's QC

**Product Description** 

| Product name   | unique glass vessel for holiday season, yellow<br>mercury glass vessel for candle making                            |
|----------------|---------------------------------------------------------------------------------------------------------------------|
| Specification  | Top dia: 82mm<br>Bottom dia: 80mm<br>Height: 102mm<br>Weight: 258g<br>Capacity: 403ml                               |
| Sample time    | <ol> <li>5 days if at exist shaped and size of glass</li> <li>15 days if need new shape or size of glass</li> </ol> |
| Packing        | Normal packing,Individual gift box, PVC box, window box, color box, white box, etc                                  |
| Delivery time  | Within 35 days after the sample and order confirmed                                                                 |
| Payment term   | 30% deposit by T/T in advance and the balance against the copy of B/L                                               |
| Shipment       | By sea,by air,by Express and your shipping agent is acceptable                                                      |
| Usage Occasion | Home decor,Wedding Decoration,Wedding Favors,Decoration enhancement,                                                |