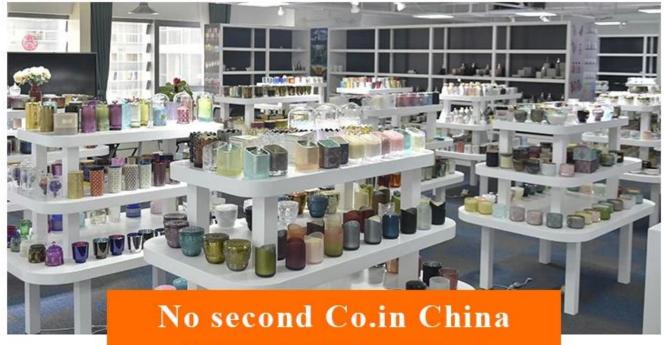

### No second Co.in China

Our design team achieve Customers' Ideas becoming creative fragrance products and sell them very well

### No second Co.in China

Our QC is more QC than our customer's QC

**Product Description** 

| Product name   | unique glass vessel for holiday season, yellow<br>mercury glass vessel for candle making                            |
|----------------|---------------------------------------------------------------------------------------------------------------------|
| Specification  | Top dia: 82mm<br>Bottom dia: 80mm<br>Height: 102mm<br>Weight: 258g<br>Capacity: 403ml                               |
| Sample time    | <ol> <li>5 days if at exist shaped and size of glass</li> <li>15 days if need new shape or size of glass</li> </ol> |
| Packing        | Normal packing,Individual gift box, PVC box, window box, color box, white box, etc                                  |
| Delivery time  | Within 35 days after the sample and order confirmed                                                                 |
| Payment term   | 30% deposit by T/T in advance and the balance against the copy of B/L                                               |
| Shipment       | By sea,by air,by Express and your shipping agent is acceptable                                                      |
| Usage Occasion | Home decor,Wedding Decoration,Wedding Favors,Decoration enhancement,                                                |