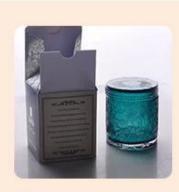

unique glass vessel for holiday season, yellow mercury glass vessel for candle making

Such a large and abundant sample room

### No second Co.in China

Our QC is more QC than our customer's QC

**Product Description** 

| Product name   | unique glass vessel for holiday season, yellow<br>mercury glass vessel for candle making                            |
|----------------|---------------------------------------------------------------------------------------------------------------------|
| Specification  | Top dia: 82mm<br>Bottom dia: 80mm<br>Height: 102mm<br>Weight: 258g<br>Capacity: 403ml                               |
| Sample time    | <ol> <li>5 days if at exist shaped and size of glass</li> <li>15 days if need new shape or size of glass</li> </ol> |
| Packing        | Normal packing,Individual gift box, PVC box, window box, color box, white box, etc                                  |
| Delivery time  | Within 35 days after the sample and order confirmed                                                                 |
| Payment term   | 30% deposit by T/T in advance and the balance against the copy of B/L                                               |
| Shipment       | By sea,by air,by Express and your shipping agent is acceptable                                                      |
| Usage Occasion | Home decor,Wedding Decoration,Wedding Favors,Decoration enhancement,                                                |