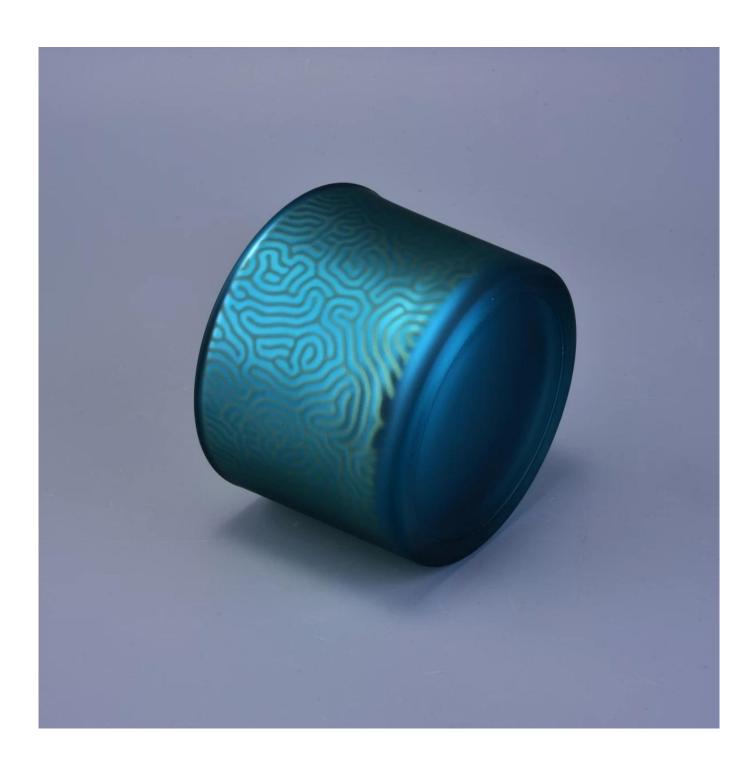

## **Product Description**

| Specification        | Top dia: 110mm<br>Bottom dia:102mm<br>Height: 80mm<br>Capacity: 500ml                                               |  |  |
|----------------------|---------------------------------------------------------------------------------------------------------------------|--|--|
| Sample time          | <ol> <li>5 days if at exist shaped and size of glass</li> <li>15 days if need new shape or size of glass</li> </ol> |  |  |
| Packing              | Normal packing,Individual gift box, PVC box, window box, color box, white box, etc                                  |  |  |
| <b>Delivery time</b> | Within 35 days after the sample and order confirmed                                                                 |  |  |
| Payment term         | 30% deposit by T/T in advance and the balance against the copy of B/L                                               |  |  |
| Shipment             | By sea,by air,by Express and your shipping agent is acceptable                                                      |  |  |
| Usage Occasion       | Home decor, Wedding Decoration, Wedding Favors, Decoration enhancement,                                             |  |  |