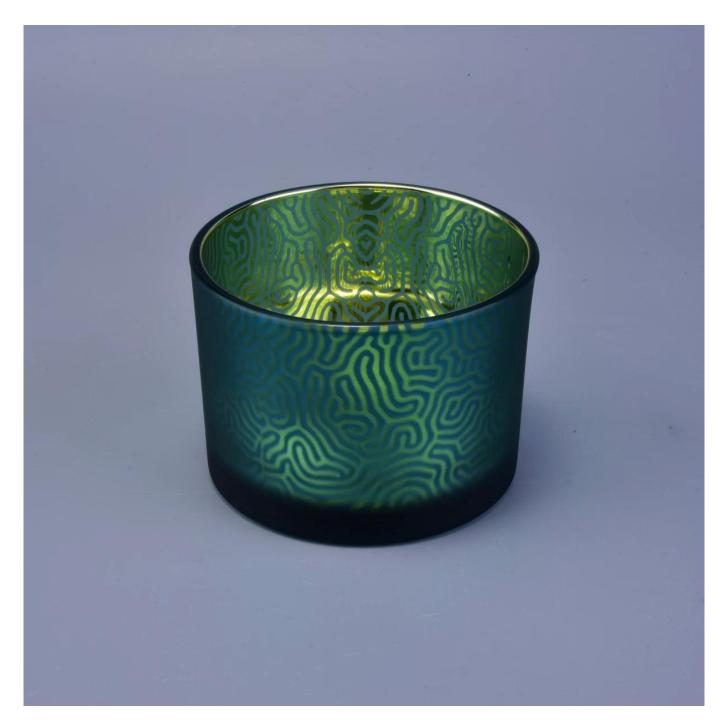

## **Product Description**

| Specification        | Top dia: 110mm<br>Bottom dia:102mm<br>Height: 80mm<br>Capacity: 500ml                                               |  |  |
|----------------------|---------------------------------------------------------------------------------------------------------------------|--|--|
| Sample time          | <ol> <li>5 days if at exist shaped and size of glass</li> <li>15 days if need new shape or size of glass</li> </ol> |  |  |
| Packing              | Normal packing,Individual gift box, PVC box, window box, color box, white box, etc                                  |  |  |
| <b>Delivery time</b> | Within 35 days after the sample and order confirmed                                                                 |  |  |
| Payment term         | 30% deposit by T/T in advance and the balance against the copy of B/L                                               |  |  |
| Shipment             | By sea,by air,by Express and your shipping agent is acceptable                                                      |  |  |
| Usage Occasion       | Home decor, Wedding Decoration, Wedding Favors, Decoration enhancement,                                             |  |  |