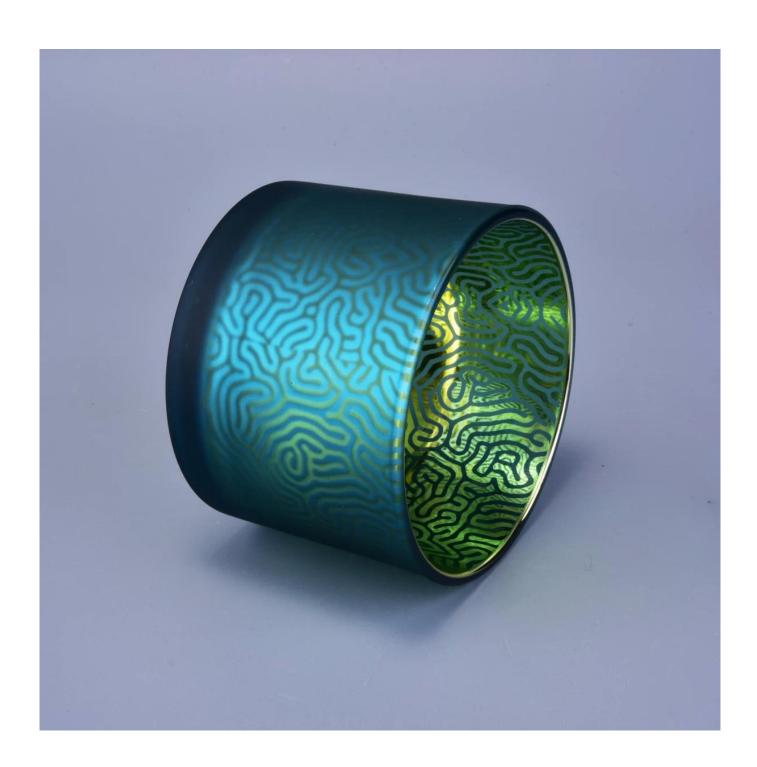

## **Product Description**

| Specification        | Top dia: 110mm<br>Bottom dia:102mm<br>Height: 80mm<br>Capacity: 500ml                                               |  |  |
|----------------------|---------------------------------------------------------------------------------------------------------------------|--|--|
| Sample time          | <ol> <li>5 days if at exist shaped and size of glass</li> <li>15 days if need new shape or size of glass</li> </ol> |  |  |
| Packing              | Normal packing,Individual gift box, PVC box, window box, color box, white box, etc                                  |  |  |
| <b>Delivery time</b> | Within 35 days after the sample and order confirmed                                                                 |  |  |
| Payment term         | 30% deposit by T/T in advance and the balance against the copy of B/L                                               |  |  |
| Shipment             | By sea,by air,by Express and your shipping agent is acceptable                                                      |  |  |
| Usage Occasion       | Home decor, Wedding Decoration, Wedding Favors, Decoration enhancement,                                             |  |  |