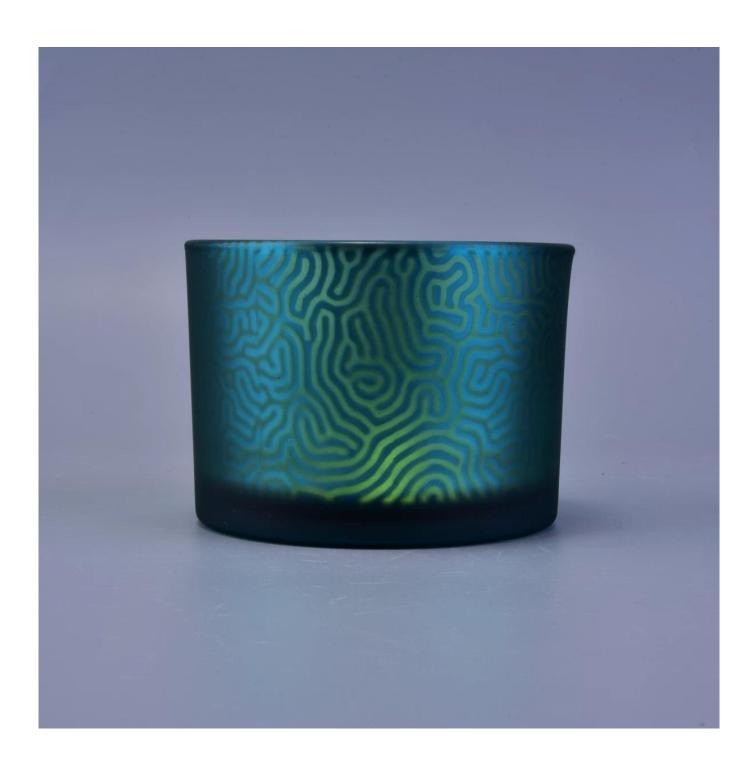

## **Product Description**

| Specification        | Top dia: 110mm<br>Bottom dia:102mm<br>Height: 80mm<br>Capacity: 500ml                                               |  |  |
|----------------------|---------------------------------------------------------------------------------------------------------------------|--|--|
| Sample time          | <ol> <li>5 days if at exist shaped and size of glass</li> <li>15 days if need new shape or size of glass</li> </ol> |  |  |
| Packing              | Normal packing,Individual gift box, PVC box, window box, color box, white box, etc                                  |  |  |
| <b>Delivery time</b> | Within 35 days after the sample and order confirmed                                                                 |  |  |
| Payment term         | 30% deposit by T/T in advance and the balance against the copy of B/L                                               |  |  |
| Shipment             | By sea,by air,by Express and your shipping agent is acceptable                                                      |  |  |
| Usage Occasion       | Home decor, Wedding Decoration, Wedding Favors, Decoration enhancement,                                             |  |  |