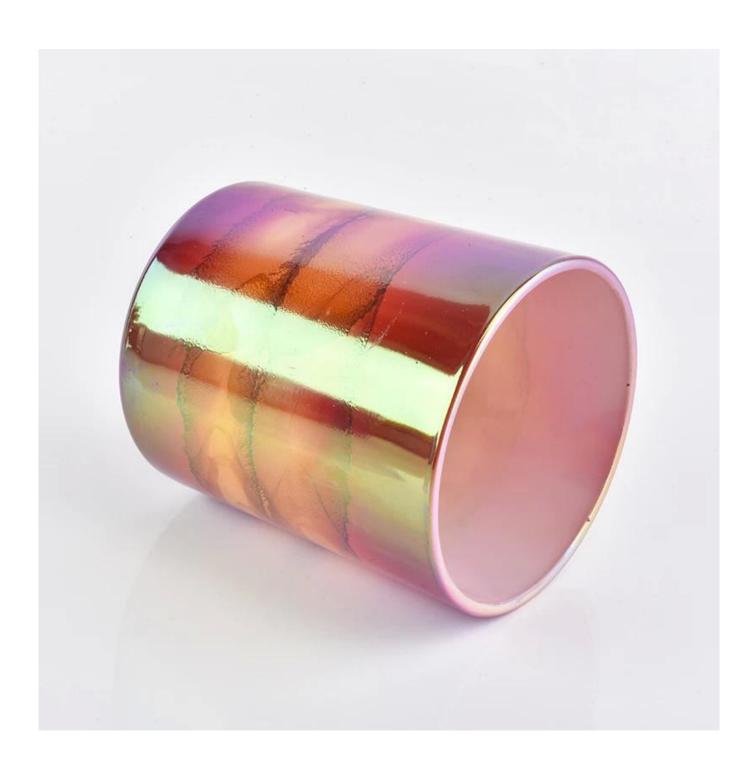

unique glass container for candle making, beautiful glass candle holder for home decor

## **Product Description**

| Product name   | 1unique glass container for candle making, beautiful glass candle holder for home decor    |  |  |
|----------------|--------------------------------------------------------------------------------------------|--|--|
| Specification  | Top dia: 88mm Bottom dia: 83mm Height: 100mm Weight: 390g Capacity: 395ml                  |  |  |
| Sample time    | 5 days if at exist shaped and size of glass     15 days if need new shape or size of glass |  |  |
| Packing        | Normal packing,Individual gift box, PVC box, window box, color box, white box, etc         |  |  |
| Delivery time  | Within 35 days after the sample and order confirmed                                        |  |  |
| Payment term   | 30% deposit by T/T in advance and the balance against the copy of B/L                      |  |  |
| Shipment       | By sea,by air,by Express and your shipping agent is acceptable                             |  |  |
| Usage Occasion | Home decor, Wedding Decoration, Wedding Favors, Decoration enhancement,                    |  |  |