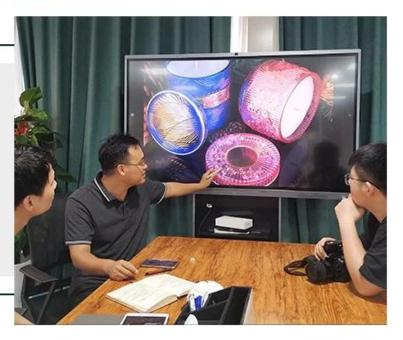

unique glass container for candle making, beautiful glass candle holder for home decor



# Achieve Customers' Ideas

get your ideas becoming creative fragrance products and

sell them very well

# Award-winning Design Team

won the trust of many upscale brands





# Excellent After-service

problem solved within 24 hours

## **Product Description**

| Product name   | 1unique glass container for candle making, beautiful glass candle holder for home decor    |  |  |
|----------------|--------------------------------------------------------------------------------------------|--|--|
| Specification  | Top dia: 88mm Bottom dia: 83mm Height: 100mm Weight: 390g Capacity: 395ml                  |  |  |
| Sample time    | 5 days if at exist shaped and size of glass     15 days if need new shape or size of glass |  |  |
| Packing        | Normal packing,Individual gift box, PVC box, window box, color box, white box, etc         |  |  |
| Delivery time  | Within 35 days after the sample and order confirmed                                        |  |  |
|