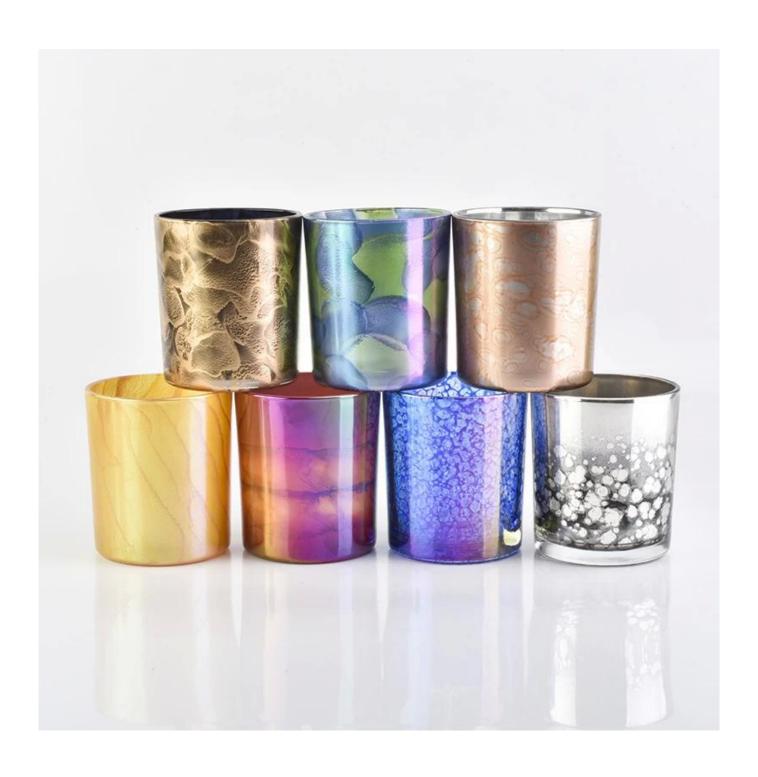

unique glass container for candle making, beautiful glass candle holder for home decor

## **Product Description**

| Product name   | 1unique glass container for candle making, beautiful glass candle holder for home decor    |  |  |
|----------------|--------------------------------------------------------------------------------------------|--|--|
| Specification  | Top dia: 88mm Bottom dia: 83mm Height: 100mm Weight: 390g Capacity: 395ml                  |  |  |
| Sample time    | 5 days if at exist shaped and size of glass     15 days if need new shape or size of glass |  |  |
| Packing        | Normal packing,Individual gift box, PVC box, window box, color box, white box, etc         |  |  |
| Delivery time  | Within 35 days after the sample and order confirmed                                        |  |  |
| Payment term   | 30% deposit by T/T in advance and the balance against the copy of B/L                      |  |  |
| Shipment       | By sea,by air,by Express and your shipping agent is acceptable                             |  |  |
| Usage Occasion | Home decor, Wedding Decoration, Wedding Favors, Decoration enhancement,                    |  |  |