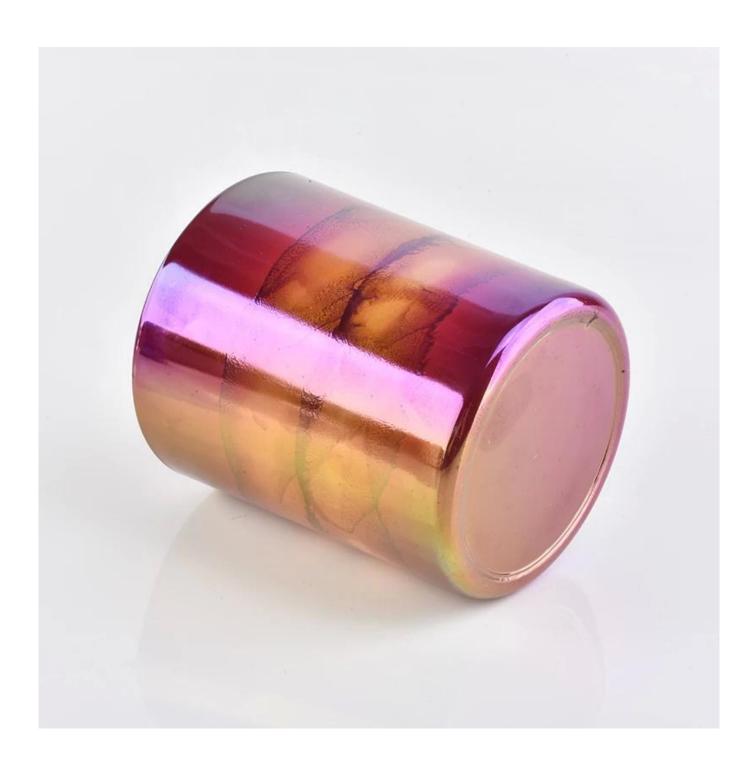

unique glass container for candle making, beautiful glass candle holder for home decor

## **Product Description**

| Product name   | 1unique glass container for candle making, beautiful glass candle holder for home decor    |  |  |
|----------------|--------------------------------------------------------------------------------------------|--|--|
| Specification  | Top dia: 88mm Bottom dia: 83mm Height: 100mm Weight: 390g Capacity: 395ml                  |  |  |
| Sample time    | 5 days if at exist shaped and size of glass     15 days if need new shape or size of glass |  |  |
| Packing        | Normal packing,Individual gift box, PVC box, window box, color box, white box, etc         |  |  |
| Delivery time  | Within 35 days after the sample and order confirmed                                        |  |  |
| Payment term   | 30% deposit by T/T in advance and the balance against the copy of B/L                      |  |  |
| Shipment       | By sea,by air,by Express and your shipping agent is acceptable                             |  |  |
| Usage Occasion | Home decor, Wedding Decoration, Wedding Favors, Decoration enhancement,                    |  |  |