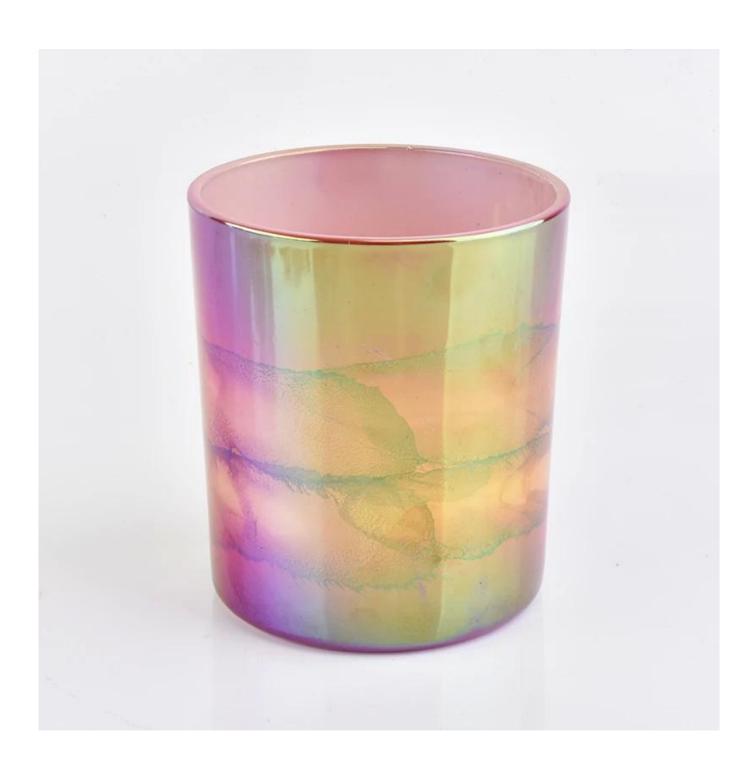

unique glass container for candle making, beautiful glass candle holder for home decor

## **Product Description**

| Product name   | 1unique glass container for candle making, beautiful glass candle holder for home decor    |  |  |
|----------------|--------------------------------------------------------------------------------------------|--|--|
| Specification  | Top dia: 88mm Bottom dia: 83mm Height: 100mm Weight: 390g Capacity: 395ml                  |  |  |
| Sample time    | 5 days if at exist shaped and size of glass     15 days if need new shape or size of glass |  |  |
| Packing        | Normal packing,Individual gift box, PVC box, window box, color box, white box, etc         |  |  |
| Delivery time  | Within 35 days after the sample and order confirmed                                        |  |  |
| Payment term   | 30% deposit by T/T in advance and the balance against the copy of B/L                      |  |  |
| Shipment       | By sea,by air,by Express and your shipping agent is acceptable                             |  |  |
| Usage Occasion | Home decor, Wedding Decoration, Wedding Favors, Decoration enhancement,                    |  |  |