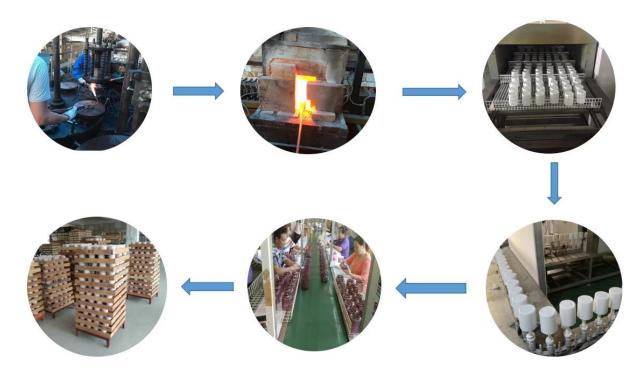

time    | 5 days if at exist shaped and size of glass     15 days if need new shape or size of glass |  |  |
| Packing        | Normal packing,Individual gift box, PVC box, window box, color box, white box, etc         |  |  |
| Delivery time  | Within 35 days after the sample and order confirmed                                        |  |  |
| Payment term   | 30% deposit by T/T in advance and the balance against the copy of B/L                      |  |  |
| Shipment       | By sea,by air,by Express and your shipping agent is acceptable                             |  |  |
| Usage Occasion | Home decor, Wedding Decoration, Wedding Favors, Decoration enhancement,                    |  |  |









# $^{\top}$ SAMPLE ROOM $_{\perp}$







**Process Craft** 

# **Glass Production Lines**



## **Packaging & Shipping**

We also have **our own professional and international logistic team** for your service.

We are your best choice without any concern.





## **Factory**















## **Exhibition**



# Certifications



#### **Sunny Story**

Someone ask me, why Sunny Glassware is **the supplier of 80% fragrance brands in the United State**, take a second to listen to my story about <u>candle holders</u> order, you will understand Sunny always stay with you whatever it happens.

Last summer was really a great experience to us, J placed a big order with mass candle holders to Sunny Glassware at August 2018, everyone was so exciting and wanted to make it perfect.

Everything goes very well at the beginning, fast move, perfect communication, all is good. A small accessory