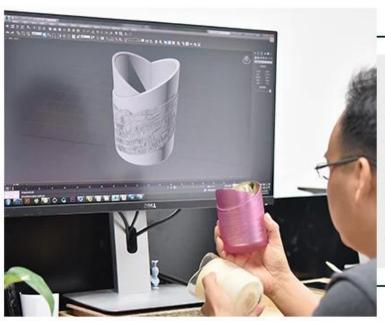

unique glass container for candle making, beautiful glass candle holder for home decor



# Achieve Customers' Ideas

get your ideas becoming creative fragrance products and

sell them very well

# Award-winning Design Team

won the trust of many upscale brands





# Excellent After-service

problem solved within 24 hours

## **Product Description**

| Product name   | 1unique glass container for candle making, beautiful glass candle holder for home decor    |  |  |
|----------------|--------------------------------------------------------------------------------------------|--|--|
| Specification  | Top dia: 88mm Bottom dia: 83mm Height: 100mm Weight: 390g Capacity: 395ml                  |  |  |
| Sample time    | 5 days if at exist shaped and size of glass     15 days if need new shape or size of glass |  |  |
| Packing        | Normal packing,Individual gift box, PVC box