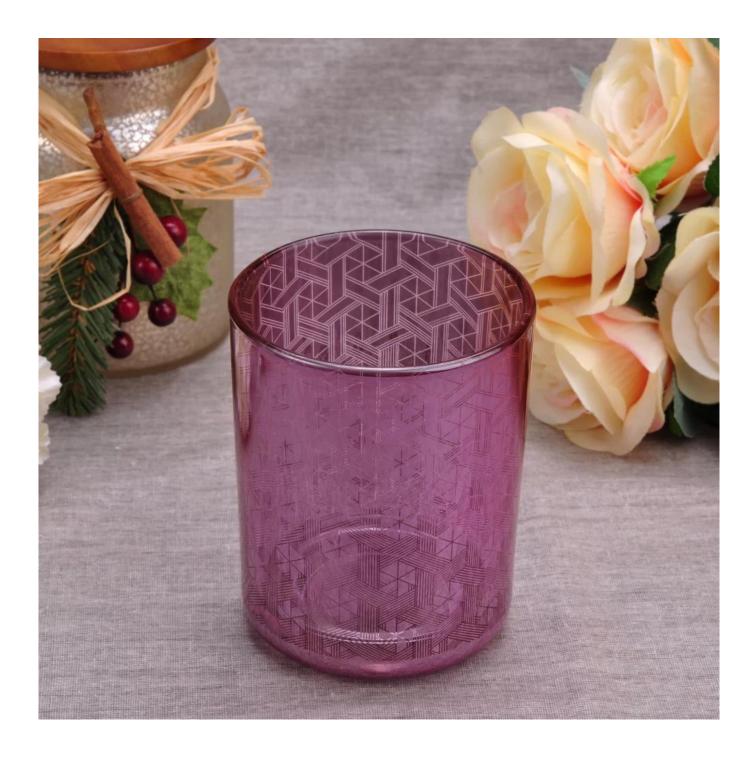

unique glass candle vessel with laser prints custom made, glass votive candle holders

# No second Co.in China

Our QC is more QC than our customer's QC

| Product name         | funique glass candle vessel with laser prints custom made, glass votive candle holders |  |  |
|----------------------|----------------------------------------------------------------------------------------|--|--|
| Specification        | Top dia: 88mm Bottom dia: 83mm Height: 100mm Weight: 390g Capacity: 395ml              |  |  |
| Sample time          | days if at exist shaped and size of glass     days if need new shape or size of glass  |  |  |
| Packing              | Normal packing,Individual gift box, PVC box, window box, color box, white box, etc     |  |  |
| <b>Delivery time</b> | Within 35 days after the sample and order confirmed                                    |  |  |
| Payment term         | 30% deposit by T/T in advance and the balance against the copy of B/L                  |  |  |
| Shipment             | By sea,by air,by Express and your shipping agent is acceptable                         |  |  |
| Usage Occasion       | Home decor, Wedding Decoration, Wedding Favors, Decoration enhancement,                |  |  |