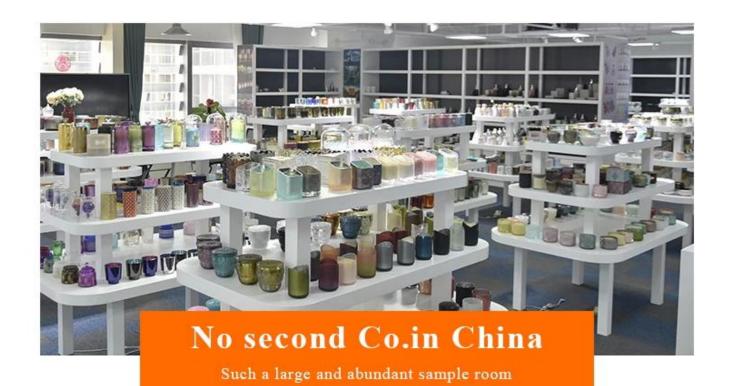

# No second Co.in China

Our design team achieve Customers' Ideas becoming creative fragrance products and sell them very well

# No second Co.in China

Our QC is more QC than our customer's QC

| Product name         | funique glass candle vessel with laser prints custom made, glass votive candle holders |  |  |
|----------------------|----------------------------------------------------------------------------------------|--|--|
| Specification        | Top dia: 88mm Bottom dia: 83mm Height: 100mm Weight: 390g Capacity: 395ml              |  |  |
| Sample time          | days if at exist shaped and size of glass     days if need new shape or size of glass  |  |  |
| Packing              | Normal packing,Individual gift box, PVC box, window box, color box, white box, etc     |  |  |
| <b>Delivery time</b> | Within 35 days after the sample and order confirmed                                    |  |  |
| Payment term         | 30% deposit by T/T in advance and the balance against the copy of B/L                  |  |  |
| Shipment             | By sea,by air,by Express and your shipping agent is acceptable                         |  |  |
| Usage Occasion       | Home decor, Wedding Decoration, Wedding Favors, Decoration enhancement,                |  |  |