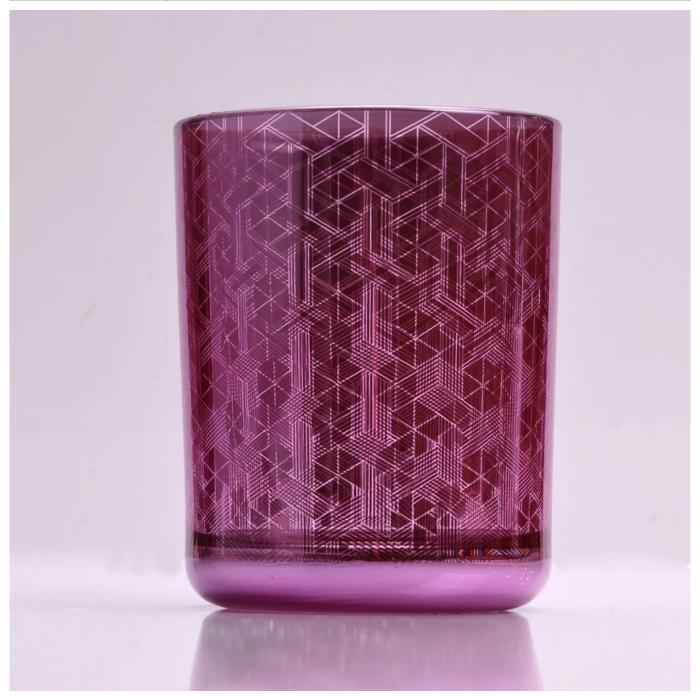

unique glass candle vessel with laser prints custom made, glass votive candle holders

# No second Co.in China

Our QC is more QC than our customer's QC

| Product name         | funique glass candle vessel with laser prints custom made, glass votive candle holders |  |  |
|----------------------|----------------------------------------------------------------------------------------|--|--|
| Specification        | Top dia: 88mm Bottom dia: 83mm Height: 100mm Weight: 390g Capacity: 395ml              |  |  |
| Sample time          | days if at exist shaped and size of glass     days if need new shape or size of glass  |  |  |
| Packing              | Normal packing,Individual gift box, PVC box, window box, color box, white box, etc     |  |  |
| <b>Delivery time</b> | Within 35 days after the sample and order confirmed                                    |  |  |
| Payment term         | 30% deposit by T/T in advance and the balance against the copy of B/L                  |  |  |
| Shipment             | By sea,by air,by Express and your shipping agent is acceptable                         |  |  |
| Usage Occasion       | Home decor, Wedding Decoration, Wedding Favors, Decoration enhancement,                |  |  |