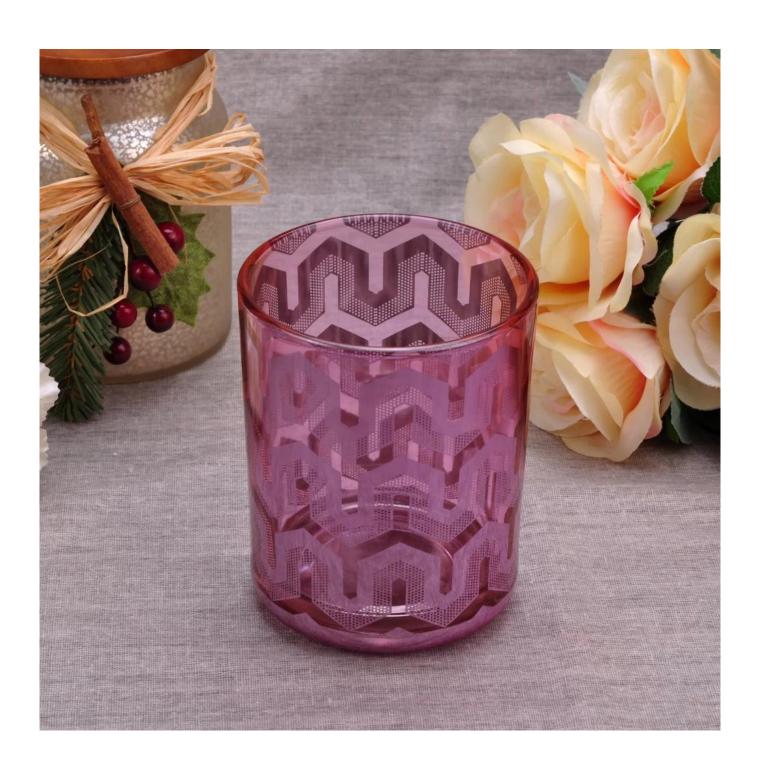

unique glass candle vessel with laser prints custom made, glass votive candle holders

# No second Co.in China

Our QC is more QC than our customer's QC

| Product name         | funique glass candle vessel with laser prints custom made, glass votive candle holders |  |  |
|----------------------|----------------------------------------------------------------------------------------|--|--|
| Specification        | Top dia: 88mm Bottom dia: 83mm Height: 100mm Weight: 390g Capacity: 395ml              |  |  |
| Sample time          | days if at exist shaped and size of glass     days if need new shape or size of glass  |  |  |
| Packing              | Normal packing,Individual gift box, PVC box, window box, color box, white box, etc     |  |  |
| <b>Delivery time</b> | Within 35 days after the sample and order confirmed                                    |  |  |
| Payment term         | 30% deposit by T/T in advance and the balance against the copy of B/L                  |  |  |
| Shipment             | By sea,by air,by Express and your shipping agent is acceptable                         |  |  |
| Usage Occasion       | Home decor, Wedding Decoration, Wedding Favors, Decoration enhancement,                |  |  |