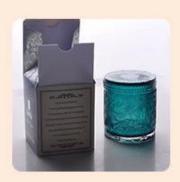

unique glass candle vessel with laser prints custom made, glass votive candle holders

# No second Co.in China

Our QC is more QC than our customer's QC

| Product name         | funique glass candle vessel with laser prints custom made, glass votive candle holders |  |  |
|----------------------|----------------------------------------------------------------------------------------|--|--|
| Specification        | Top dia: 88mm Bottom dia: 83mm Height: 100mm Weight: 390g Capacity: 395ml              |  |  |
| Sample time          | days if at exist shaped and size of glass     days if need new shape or size of glass  |  |  |
| Packing              | Normal packing,Individual gift box, PVC box, window box, color box, white box, etc     |  |  |
| <b>Delivery time</b> | Within 35 days after the sample and order confirmed                                    |  |  |
| Payment term         | 30% deposit by T/T in advance and the balance against the copy of B/L                  |  |  |
| Shipment             | By sea,by air,by Express and your shipping agent is acceptable                         |  |  |
| Usage Occasion       | Home decor, Wedding Decoration, Wedding Favors, Decoration enhancement,                |  |  |