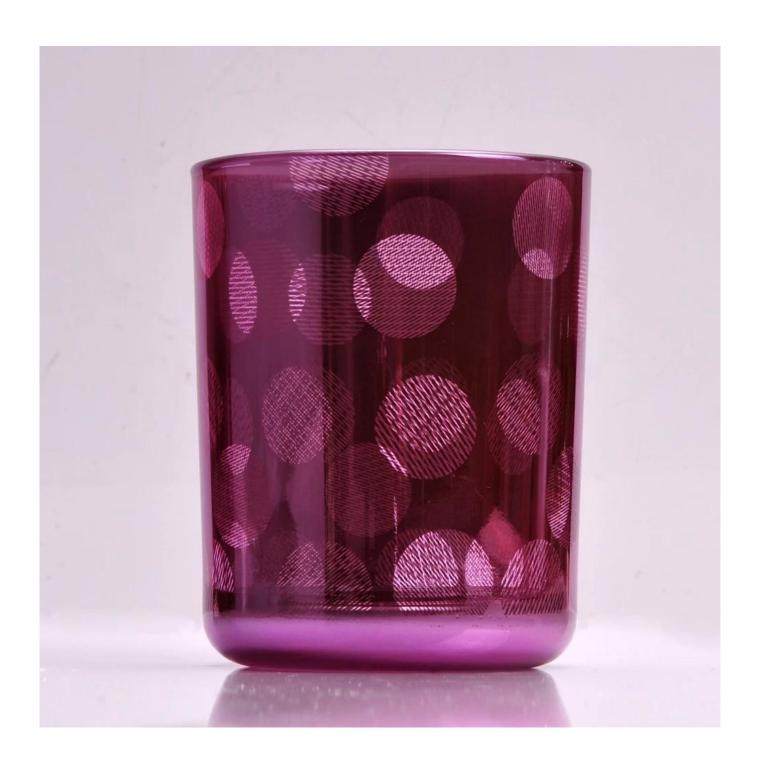

unique glass candle vessel with laser prints custom made, glass votive candle holders

# No second Co.in China

Our QC is more QC than our customer's QC

| Product name         | funique glass candle vessel with laser prints custom made, glass votive candle holders |  |  |
|----------------------|----------------------------------------------------------------------------------------|--|--|
| Specification        | Top dia: 88mm Bottom dia: 83mm Height: 100mm Weight: 390g Capacity: 395ml              |  |  |
| Sample time          | days if at exist shaped and size of glass     days if need new shape or size of glass  |  |  |
| Packing              | Normal packing,Individual gift box, PVC box, window box, color box, white box, etc     |  |  |
| <b>Delivery time</b> | Within 35 days after the sample and order confirmed                                    |  |  |
| Payment term         | 30% deposit by T/T in advance and the balance against the copy of B/L                  |  |  |
| Shipment             | By sea,by air,by Express and your shipping agent is acceptable                         |  |  |
| Usage Occasion       | Home decor, Wedding Decoration, Wedding Favors, Decoration enhancement,                |  |  |