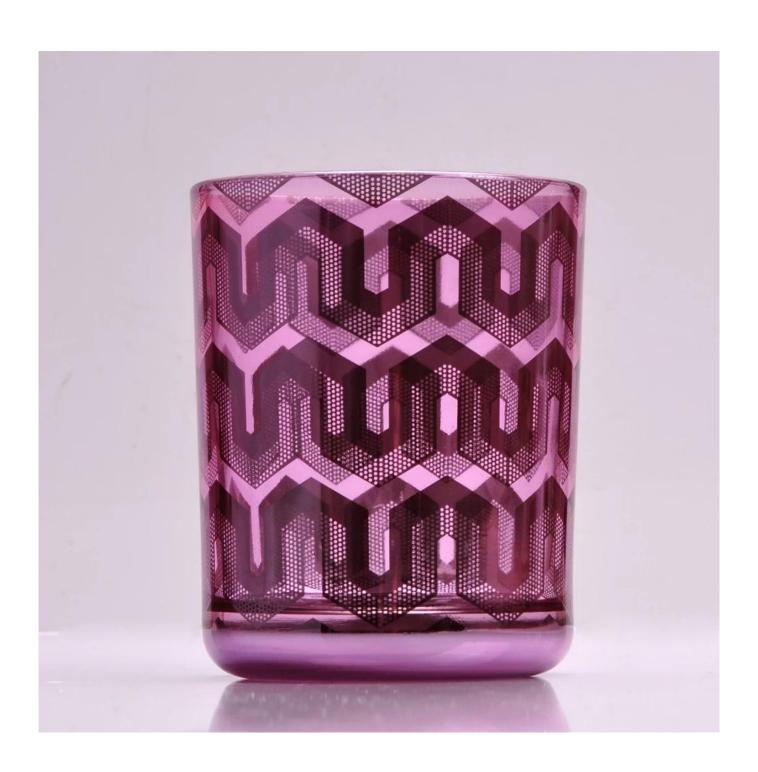

unique glass candle vessel with laser prints custom made, glass votive candle holders

# No second Co.in China

Our QC is more QC than our customer's QC

| Product name         | funique glass candle vessel with laser prints custom made, glass votive candle holders |  |  |
|----------------------|----------------------------------------------------------------------------------------|--|--|
| Specification        | Top dia: 88mm Bottom dia: 83mm Height: 100mm Weight: 390g Capacity: 395ml              |  |  |
| Sample time          | days if at exist shaped and size of glass     days if need new shape or size of glass  |  |  |
| Packing              | Normal packing,Individual gift box, PVC box, window box, color box, white box, etc     |  |  |
| <b>Delivery time</b> | Within 35 days after the sample and order confirmed                                    |  |  |
| Payment term         | 30% deposit by T/T in advance and the balance against the copy of B/L                  |  |  |
| Shipment             | By sea,by air,by Express and your shipping agent is acceptable                         |  |  |
| Usage Occasion       | Home decor, Wedding Decoration, Wedding Favors, Decoration enhancement,                |  |  |