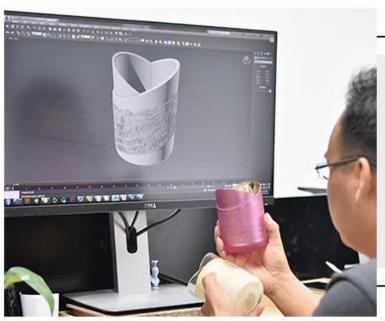

unique glass candle jar with shiny gold pattern, empty glass vessel for candle making



# Achieve Customers' Ideas

get your ideas becoming creative fragrance products and

sell them very well

# Award-winning Design Team

won the trust of many upscale brands





# Excellent After-service

problem solved within 24 hours

## **Product Description**

| Product name   | 12 ounique glass candle jar with shiny gold pattern,empty glass vessel for candle making |  |  |
|----------------|------------------------------------------------------------------------------------------|--|--|
| Specification  | Top dia: 88mm Bottom dia: 83mm Height: 100mm Weight: 390g Capacity: 395ml                |  |  |
| Sample time    | S days if at exist shaped and size of glass     days if need new shape or size of glass  |  |  |
| Packing        | Normal packing,Individual gift box, PVC box, window