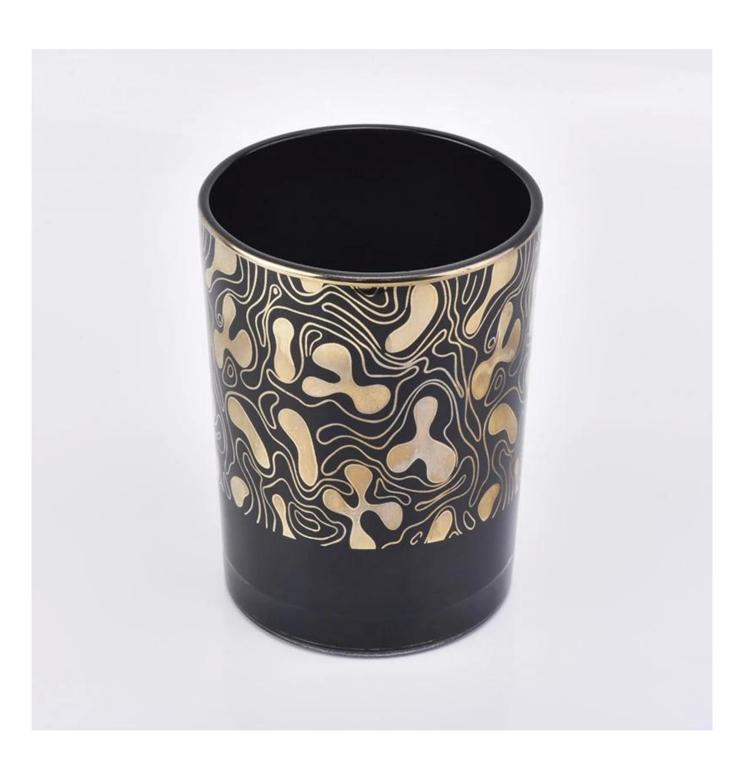

unique glass candle jar with shiny gold pattern, empty glass vessel for candle making

## **Product Description**

| Product name   | 12 ounique glass candle jar with shiny gold pattern,empty glass vessel for candle making |  |  |
|----------------|------------------------------------------------------------------------------------------|--|--|
| Specification  | Top dia: 88mm Bottom dia: 83mm Height: 100mm Weight: 390g Capacity: 395ml                |  |  |
| Sample time    | S days if at exist shaped and size of glass     days if need new shape or size of glass  |  |  |
| Packing        | Normal packing,Individual gift box, PVC box, window box, color box, white box, etc       |  |  |
| Delivery time  | Within 35 days after the sample and order confirmed                                      |  |  |
| Payment term   | 30% deposit by T/T in advance and the balance against the copy of B/L                    |  |  |
| Shipment       | By sea,by air,by Express and your shipping agent is acceptable                           |  |  |
| Usage Occasion | Home decor, Wedding Decoration, Wedding Favors, Decoration enhancement,                  |  |  |