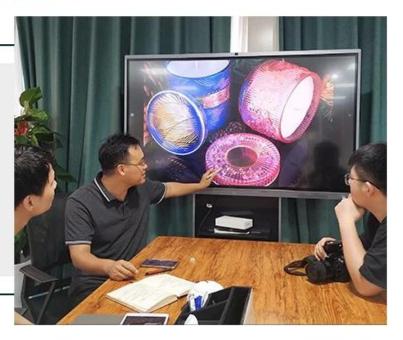

unique glass candle jar with shiny gold pattern, empty glass vessel for candle making



# Achieve Customers' Ideas

get your ideas becoming creative fragrance products and

sell them very well

# Award-winning Design Team

won the trust of many upscale brands





# Excellent After-service

problem solved within 24 hours

## **Product Description**

| Product name   | 12 ounique glass candle jar with shiny gold pattern,empty glass vessel for candle making |  |  |
|----------------|------------------------------------------------------------------------------------------|--|--|
| Specification  | Top dia: 88mm Bottom dia: 83mm Height: 100mm Weight: 390g Capacity: 395ml                |  |  |
| Sample time    | S days if at exist shaped and size of glass     days if need new shape or size of glass  |  |  |
| Packing        | Normal packing,Individual gift box, PVC box, window box, color box, white box, etc       |  |  |
| Delivery time  | Within 35 days after the sample and order confirmed                                      |  |  |
| Payment ter