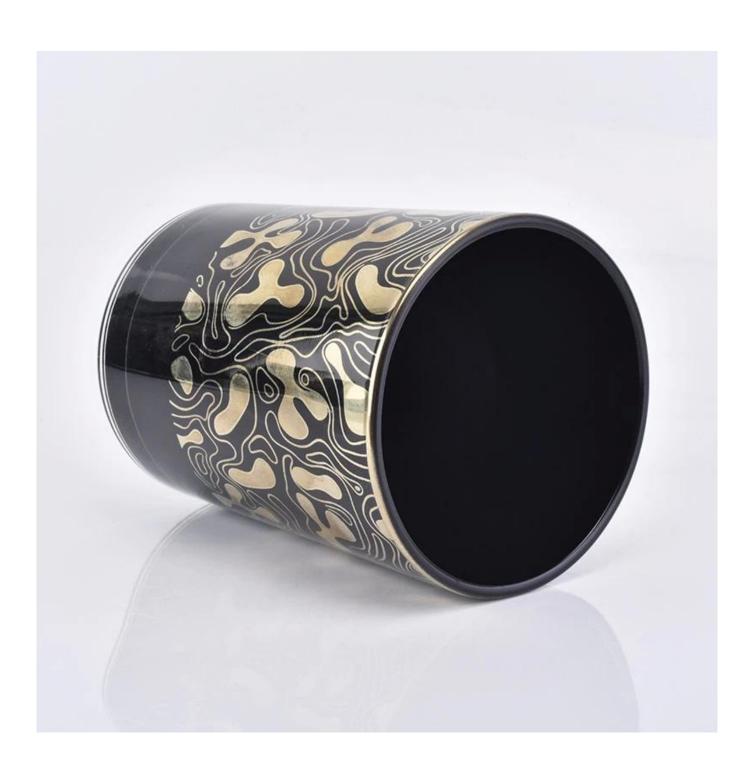

unique glass candle jar with shiny gold pattern, empty glass vessel for candle making

## **Product Description**

| Product name   | 12 ounique glass candle jar with shiny gold pattern,empty glass vessel for candle making |  |  |
|----------------|------------------------------------------------------------------------------------------|--|--|
| Specification  | Top dia: 88mm Bottom dia: 83mm Height: 100mm Weight: 390g Capacity: 395ml                |  |  |
| Sample time    | S days if at exist shaped and size of glass     days if need new shape or size of glass  |  |  |
| Packing        | Normal packing,Individual gift box, PVC box, window box, color box, white box, etc       |  |  |
| Delivery time  | Within 35 days after the sample and order confirmed                                      |  |  |
| Payment term   | 30% deposit by T/T in advance and the balance against the copy of B/L                    |  |  |
| Shipment       | By sea,by air,by Express and your shipping agent is acceptable                           |  |  |
| Usage Occasion | Home decor, Wedding Decoration, Wedding Favors, Decoration enhancement,                  |  |  |