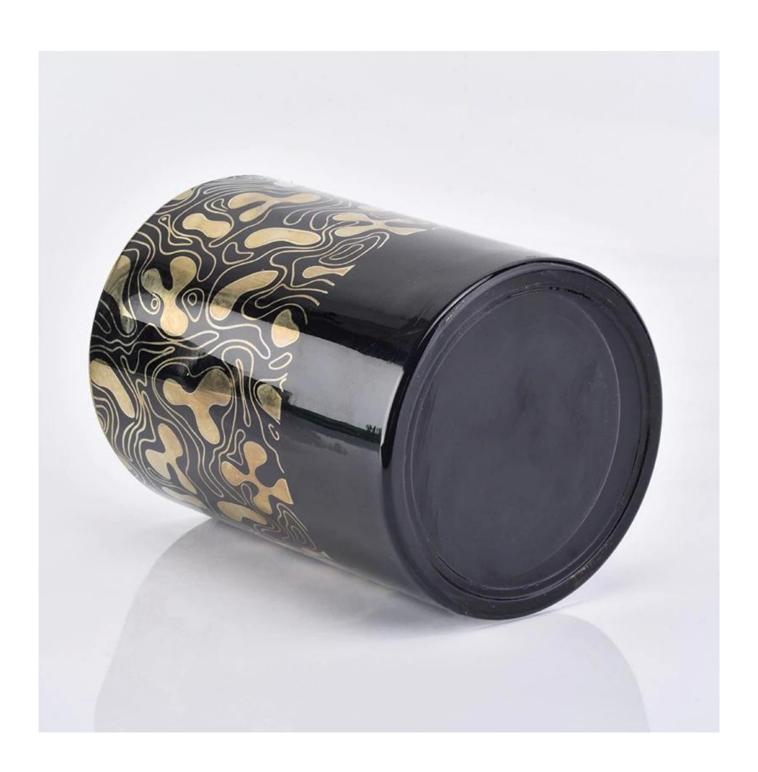

unique glass candle jar with shiny gold pattern, empty glass vessel for candle making

## **Product Description**

| Product name   | 12 ounique glass candle jar with shiny gold pattern,empty glass vessel for candle making |  |  |
|----------------|------------------------------------------------------------------------------------------|--|--|
| Specification  | Top dia: 88mm Bottom dia: 83mm Height: 100mm Weight: 390g Capacity: 395ml                |  |  |
| Sample time    | S days if at exist shaped and size of glass     days if need new shape or size of glass  |  |  |
| Packing        | Normal packing,Individual gift box, PVC box, window box, color box, white box, etc       |  |  |
| Delivery time  | Within 35 days after the sample and order confirmed                                      |  |  |
| Payment term   | 30% deposit by T/T in advance and the balance against the copy of B/L                    |  |  |
| Shipment       | By sea,by air,by Express and your shipping agent is acceptable                           |  |  |
| Usage Occasion | Home decor, Wedding Decoration, Wedding Favors, Decoration enhancement,                  |  |  |