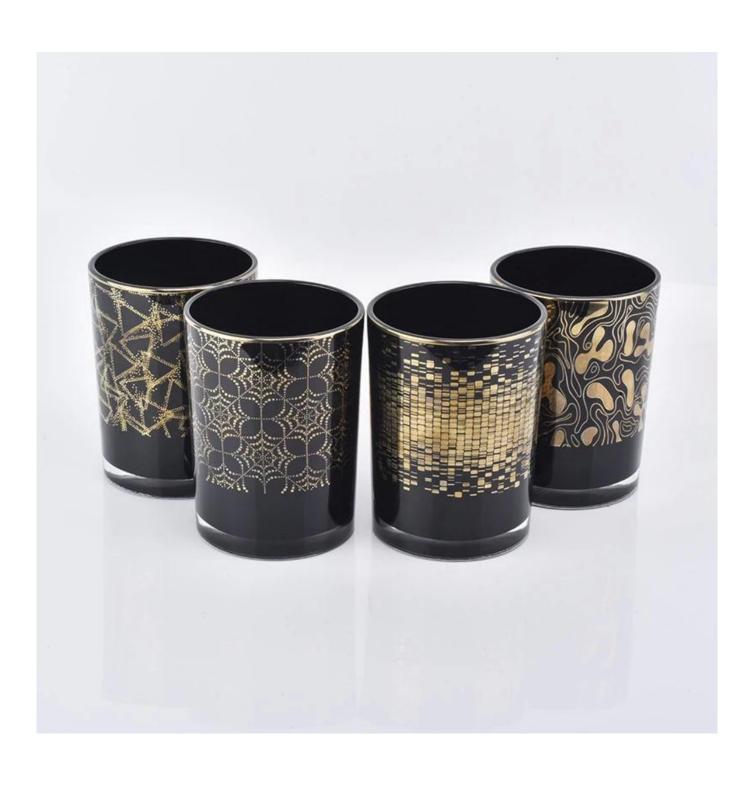

unique glass candle jar with shiny gold pattern, empty glass vessel for candle making

## **Product Description**

| Product name   | 12 ounique glass candle jar with shiny gold pattern,empty glass vessel for candle making |  |  |
|----------------|------------------------------------------------------------------------------------------|--|--|
| Specification  | Top dia: 88mm Bottom dia: 83mm Height: 100mm Weight: 390g Capacity: 395ml                |  |  |
| Sample time    | S days if at exist shaped and size of glass     days if need new shape or size of glass  |  |  |
| Packing        | Normal packing,Individual gift box, PVC box, window box, color box, white box, etc       |  |  |
| Delivery time  | Within 35 days after the sample and order confirmed                                      |  |  |
| Payment term   | 30% deposit by T/T in advance and the balance against the copy of B/L                    |  |  |
| Shipment       | By sea,by air,by Express and your shipping agent is acceptable                           |  |  |
| Usage Occasion | Home decor, Wedding Decoration, Wedding Favors, Decoration enhancement,                  |  |  |