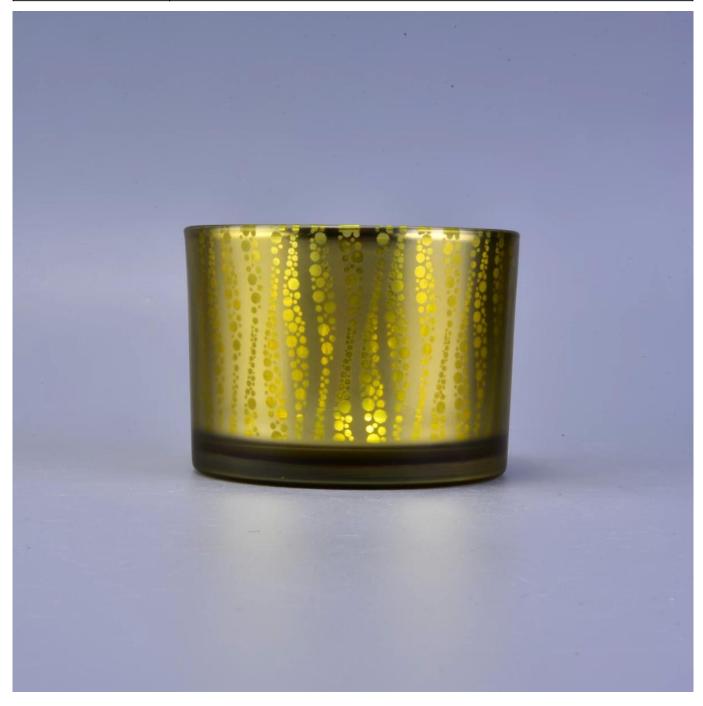

## **Product Description**

| Specification  | Top dia: 110mm<br>Bottom dia:102mm<br>Height: 80mm<br>Capacity: 500ml                                               |  |
|----------------|---------------------------------------------------------------------------------------------------------------------|--|
| Sample time    | <ol> <li>5 days if at exist shaped and size of glass</li> <li>15 days if need new shape or size of glass</li> </ol> |  |
| Packing        | Normal packing,Individual gift box, PVC box, window box, color box, white box, etc                                  |  |
| Delivery time  | Within 35 days after the sample and order confirmed                                                                 |  |
| Payment term   | 30% deposit by T/T in advance and the balance against the copy of B/L                                               |  |
| Shipment       | By sea,by air,by Express and your shipping agent is acceptable                                                      |  |
| Usage Occasion | Home decor, Wedding Decoration, Wedding Favors, Decoration enhancement,                                             |  |