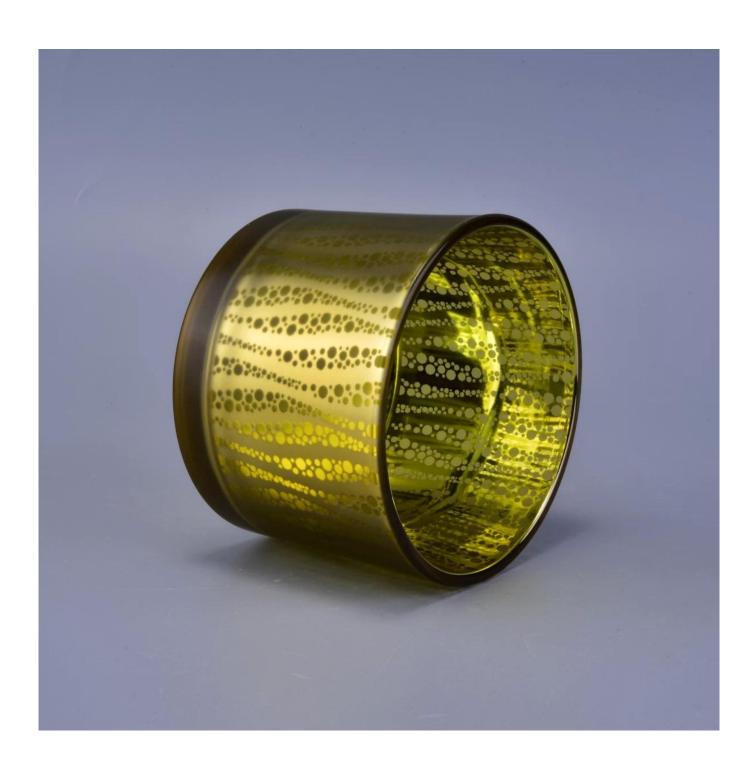

## **Product Description**

| Specification  | Top dia: 110mm<br>Bottom dia:102mm<br>Height: 80mm<br>Capacity: 500ml                                               |  |
|----------------|---------------------------------------------------------------------------------------------------------------------|--|
| Sample time    | <ol> <li>5 days if at exist shaped and size of glass</li> <li>15 days if need new shape or size of glass</li> </ol> |  |
| Packing        | Normal packing,Individual gift box, PVC box, window box, color box, white box, etc                                  |  |
| Delivery time  | Within 35 days after the sample and order confirmed                                                                 |  |
| Payment term   | 30% deposit by T/T in advance and the balance against the copy of B/L                                               |  |
| Shipment       | By sea,by air,by Express and your shipping agent is acceptable                                                      |  |
| Usage Occasion | Home decor, Wedding Decoration, Wedding Favors, Decoration enhancement,                                             |  |