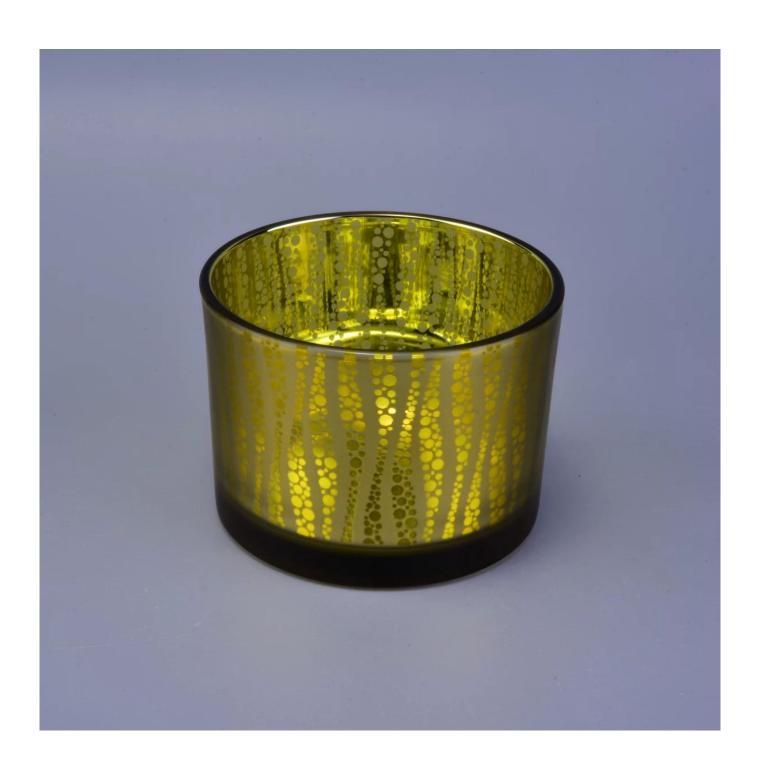

## **Product Description**

| Specification  | Top dia: 110mm<br>Bottom dia:102mm<br>Height: 80mm<br>Capacity: 500ml                                               |  |
|----------------|---------------------------------------------------------------------------------------------------------------------|--|
| Sample time    | <ol> <li>5 days if at exist shaped and size of glass</li> <li>15 days if need new shape or size of glass</li> </ol> |  |
| Packing        | Normal packing,Individual gift box, PVC box, window box, color box, white box, etc                                  |  |
| Delivery time  | Within 35 days after the sample and order confirmed                                                                 |  |
| Payment term   | 30% deposit by T/T in advance and the balance against the copy of B/L                                               |  |
| Shipment       | By sea,by air,by Express and your shipping agent is acceptable                                                      |  |
| Usage Occasion | Home decor, Wedding Decoration, Wedding Favors, Decoration enhancement,                                             |  |