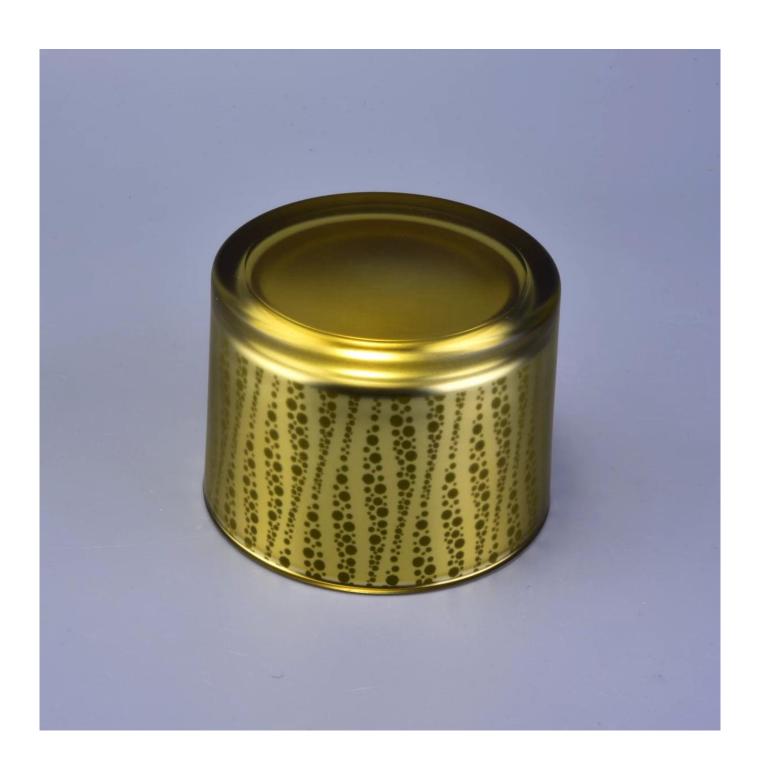

## **Product Description**

| Specification  | Top dia: 110mm<br>Bottom dia:102mm<br>Height: 80mm<br>Capacity: 500ml                                               |  |
|----------------|---------------------------------------------------------------------------------------------------------------------|--|
| Sample time    | <ol> <li>5 days if at exist shaped and size of glass</li> <li>15 days if need new shape or size of glass</li> </ol> |  |
| Packing        | Normal packing,Individual gift box, PVC box, window box, color box, white box, etc                                  |  |
| Delivery time  | Within 35 days after the sample and order confirmed                                                                 |  |
| Payment term   | 30% deposit by T/T in advance and the balance against the copy of B/L                                               |  |
| Shipment       | By sea,by air,by Express and your shipping agent is acceptable                                                      |  |
| Usage Occasion | Home decor, Wedding Decoration, Wedding Favors, Decoration enhancement,                                             |  |