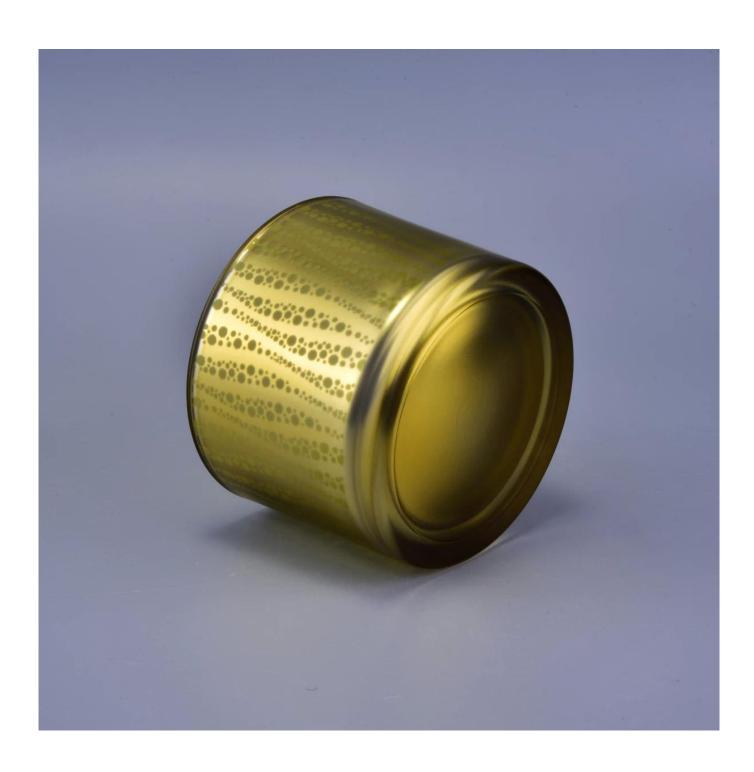

## **Product Description**

| Specification  | Top dia: 110mm<br>Bottom dia:102mm<br>Height: 80mm<br>Capacity: 500ml                                               |  |
|----------------|---------------------------------------------------------------------------------------------------------------------|--|
| Sample time    | <ol> <li>5 days if at exist shaped and size of glass</li> <li>15 days if need new shape or size of glass</li> </ol> |  |
| Packing        | Normal packing,Individual gift box, PVC box, window box, color box, white box, etc                                  |  |
| Delivery time  | Within 35 days after the sample and order confirmed                                                                 |  |
| Payment term   | 30% deposit by T/T in advance and the balance against the copy of B/L                                               |  |
| Shipment       | By sea,by air,by Express and your shipping agent is acceptable                                                      |  |
| Usage Occasion | Home decor, Wedding Decoration, Wedding Favors, Decoration enhancement,                                             |  |