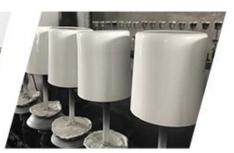

unique glass candle container with wood lid, decorative glass vessel for candle making

# No second Co.in China

Our QC is more QC than our customer's QC

| Product name   | unique glass candle container with wood lid, decorative glass vessel for candle making e holders |  |  |
|----------------|--------------------------------------------------------------------------------------------------|--|--|
| Specification  | Top dia: 110mm Bottom dia:102mm Height: 80mm Capacity: 500ml                                     |  |  |
| Sample time    | 5 days if at exist shaped and size of glass     days if need new shape or size of glass          |  |  |
| Packing        | Normal packing,Individual gift box, PVC box, window box, color box, white box, etc               |  |  |
| Delivery time  | Within 35 days after the sample and order confirmed                                              |  |  |
| Payment term   | 30% deposit by T/T in advance and the balance against the copy of B/L                            |  |  |
| Shipment       | By sea,by air,by Express and your shipping agent is acceptable                                   |  |  |
| Usage Occasion | Home decor, Wedding Decoration, Wedding Favors, Decoration enhancement,                          |  |  |