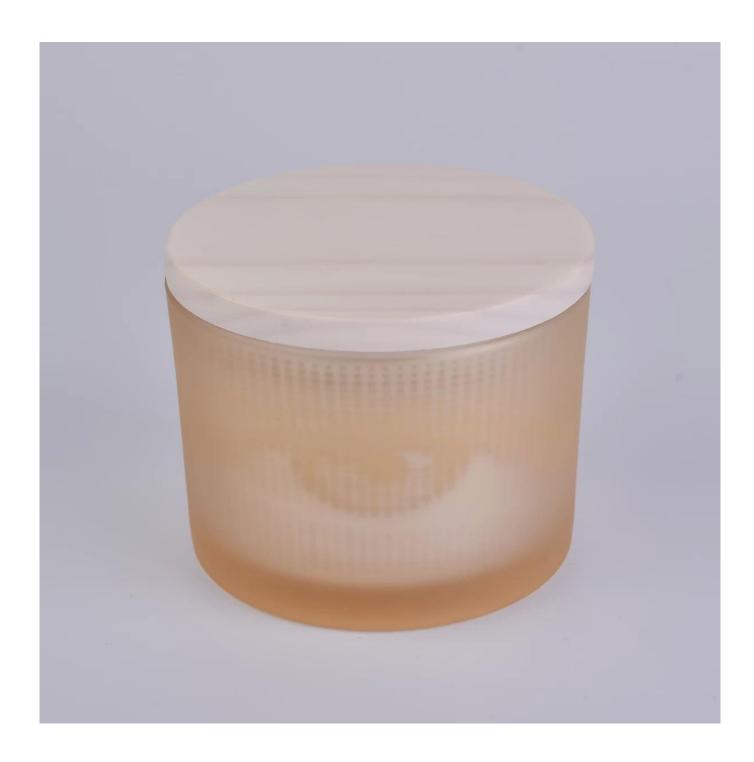

unique glass candle container with wood lid, decorative glass vessel for candle making

# No second Co.in China

Our QC is more QC than our customer's QC

| Product name   | unique glass candle container with wood lid, decorative glass vessel for candle making e holders |  |  |
|----------------|--------------------------------------------------------------------------------------------------|--|--|
| Specification  | Top dia: 110mm Bottom dia:102mm Height: 80mm Capacity: 500ml                                     |  |  |
| Sample time    | 5 days if at exist shaped and size of glass     days if need new shape or size of glass          |  |  |
| Packing        | Normal packing,Individual gift box, PVC box, window box, color box, white box, etc               |  |  |
| Delivery time  | Within 35 days after the sample and order confirmed                                              |  |  |
| Payment term   | 30% deposit by T/T in advance and the balance against the copy of B/L                            |  |  |
| Shipment       | By sea,by air,by Express and your shipping agent is acceptable                                   |  |  |
| Usage Occasion | Home decor, Wedding Decoration, Wedding Favors, Decoration enhancement,                          |  |  |