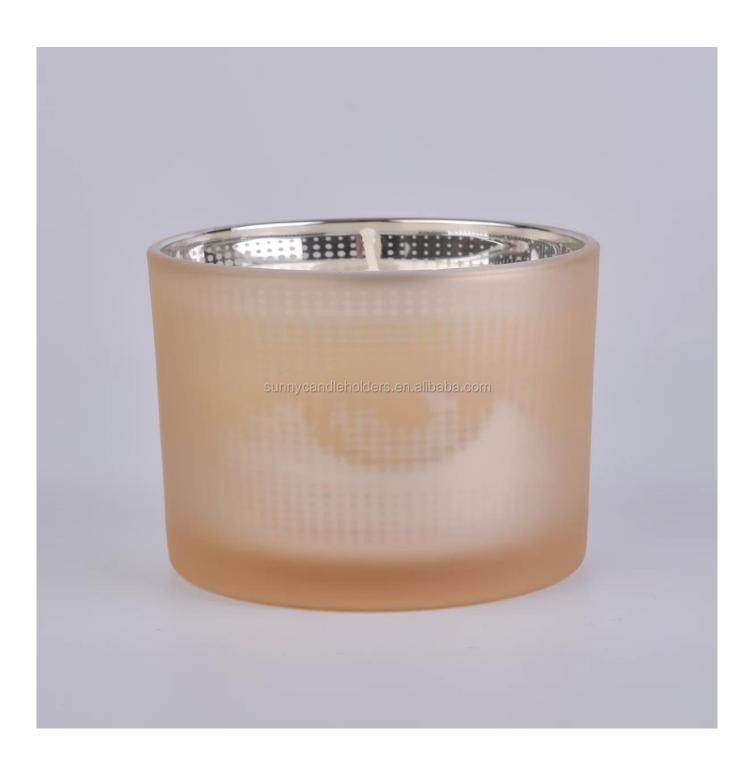

unique glass candle container with wood lid, decorative glass vessel for candle making

# No second Co.in China

Our QC is more QC than our customer's QC

| Product name   | unique glass candle container with wood lid, decorative glass vessel for candle making e holders |  |  |
|----------------|--------------------------------------------------------------------------------------------------|--|--|
| Specification  | Top dia: 110mm Bottom dia:102mm Height: 80mm Capacity: 500ml                                     |  |  |
| Sample time    | 5 days if at exist shaped and size of glass     days if need new shape or size of glass          |  |  |
| Packing        | Normal packing,Individual gift box, PVC box, window box, color box, white box, etc               |  |  |
| Delivery time  | Within 35 days after the sample and order confirmed                                              |  |  |
| Payment term   | 30% deposit by T/T in advance and the balance against the copy of B/L                            |  |  |
| Shipment       | By sea,by air,by Express and your shipping agent is acceptable                                   |  |  |
| Usage Occasion | Home decor, Wedding Decoration, Wedding Favors, Decoration enhancement,                          |  |  |