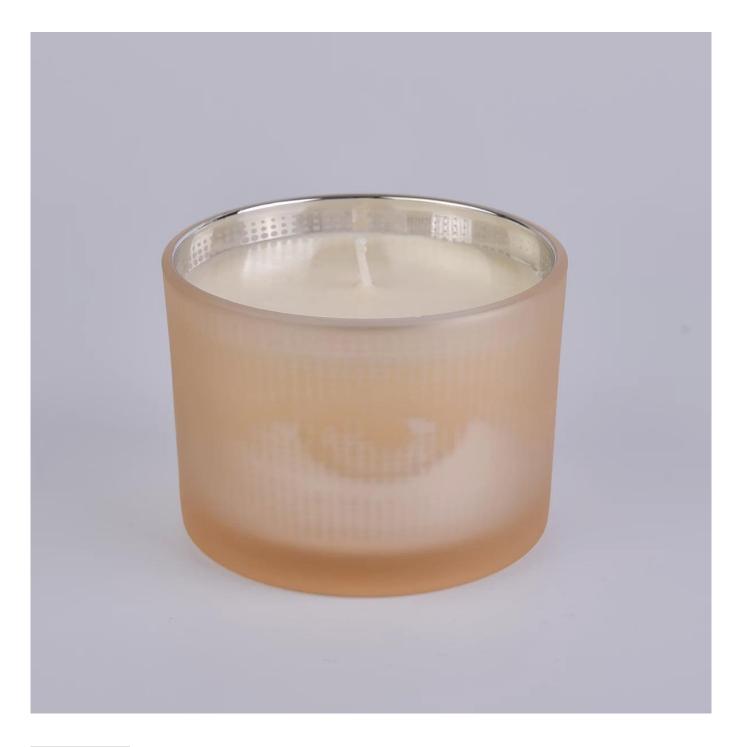

unique glass candle container with wood lid, decorative glass vessel for candle making

# No second Co.in China

Our QC is more QC than our customer's QC

| Product name   | unique glass candle container with wood lid, decorative glass vessel for candle making e holders |  |  |
|----------------|--------------------------------------------------------------------------------------------------|--|--|
| Specification  | Top dia: 110mm Bottom dia:102mm Height: 80mm Capacity: 500ml                                     |  |  |
| Sample time    | 5 days if at exist shaped and size of glass     days if need new shape or size of glass          |  |  |
| Packing        | Normal packing,Individual gift box, PVC box, window box, color box, white box, etc               |  |  |
| Delivery time  | Within 35 days after the sample and order confirmed                                              |  |  |
| Payment term   | 30% deposit by T/T in advance and the balance against the copy of B/L                            |  |  |
| Shipment       | By sea,by air,by Express and your shipping agent is acceptable                                   |  |  |
| Usage Occasion | Home decor, Wedding Decoration, Wedding Favors, Decoration enhancement,                          |  |  |