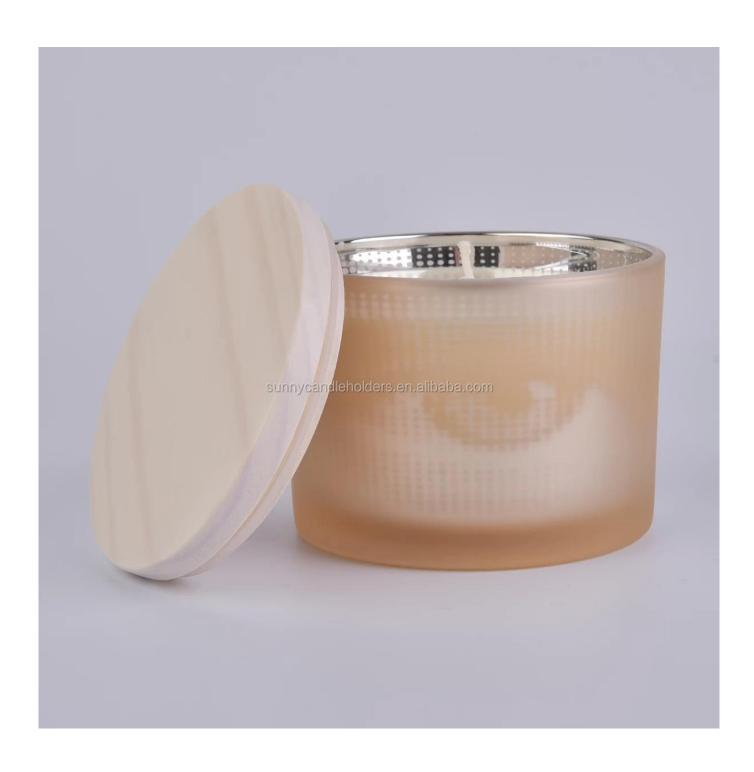

unique glass candle container with wood lid, decorative glass vessel for candle making

# No second Co.in China

Our QC is more QC than our customer's QC

| Product name   | unique glass candle container with wood lid, decorative glass vessel for candle making e holders |  |  |
|----------------|--------------------------------------------------------------------------------------------------|--|--|
| Specification  | Top dia: 110mm Bottom dia:102mm Height: 80mm Capacity: 500ml                                     |  |  |
| Sample time    | 5 days if at exist shaped and size of glass     days if need new shape or size of glass          |  |  |
| Packing        | Normal packing,Individual gift box, PVC box, window box, color box, white box, etc               |  |  |
| Delivery time  | Within 35 days after the sample and order confirmed                                              |  |  |
| Payment term   | 30% deposit by T/T in advance and the balance against the copy of B/L                            |  |  |
| Shipment       | By sea,by air,by Express and your shipping agent is acceptable                                   |  |  |
| Usage Occasion | Home decor, Wedding Decoration, Wedding Favors, Decoration enhancement,                          |  |  |