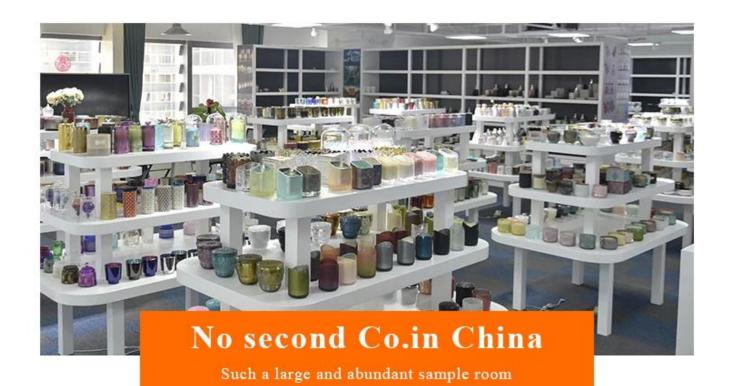

# No second Co.in China

Our design team achieve Customers' Ideas becoming creative fragrance products and sell them very well

# No second Co.in China

Our QC is more QC than our customer's QC

| Product name   | unique glass candle container with wood lid, decorative glass vessel for candle making e holders |  |  |
|----------------|--------------------------------------------------------------------------------------------------|--|--|
| Specification  | Top dia: 110mm Bottom dia:102mm Height: 80mm Capacity: 500ml                                     |  |  |
| Sample time    | 5 days if at exist shaped and size of glass     days if need new shape or size of glass          |  |  |
| Packing        | Normal packing,Individual gift box, PVC box, window box, color box, white box, etc               |  |  |
| Delivery time  | Within 35 days after the sample and order confirmed                                              |  |  |
| Payment term   | 30% deposit by T/T in advance and the balance against the copy of B/L                            |  |  |
| Shipment       | By sea,by air,by Express and your shipping agent is acceptable                                   |  |  |
| Usage Occasion | Home decor, Wedding Decoration, Wedding Favors, Decoration enhancement,                          |  |  |