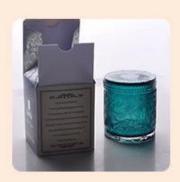

unique glass candle container with wood lid, decorative glass vessel for candle making

# No second Co.in China

Our QC is more QC than our customer's QC

| Product name   | unique glass candle container with wood lid, decorative glass vessel for candle making e holders |  |  |
|----------------|--------------------------------------------------------------------------------------------------|--|--|
| Specification  | Top dia: 110mm Bottom dia:102mm Height: 80mm Capacity: 500ml                                     |  |  |
| Sample time    | 5 days if at exist shaped and size of glass     days if need new shape or size of glass          |  |  |
| Packing        | Normal packing,Individual gift box, PVC box, window box, color box, white box, etc               |  |  |
| Delivery time  | Within 35 days after the sample and order confirmed                                              |  |  |
| Payment term   | 30% deposit by T/T in advance and the balance against the copy of B/L                            |  |  |
| Shipment       | By sea,by air,by Express and your shipping agent is acceptable                                   |  |  |
| Usage Occasion | Home decor, Wedding Decoration, Wedding Favors, Decoration enhancement,                          |  |  |