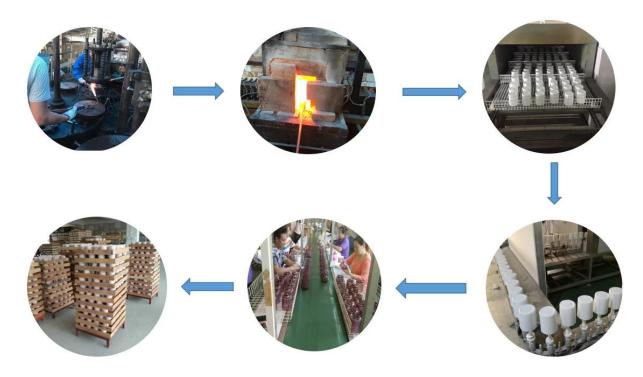

shaped and size of glass     1. 5 days if need new shape or size of glass |  |  |  |
| Packing        | Normal packing,Individual gift box, PVC box, window box, color box, white box, etc           |  |  |  |
| Delivery time  | Within 35 days after the sample and order confirmed                                          |  |  |  |
| Payment term   | 30% deposit by T/T in advance and the balance against the copy of B/L                        |  |  |  |
| Shipment       | By sea,by air,by Express and your shipping agent is acceptable                               |  |  |  |
| Usage Occasion | Home decor, Wedding Decoration, Wedding Favors, Decoration enhancement,                      |  |  |  |







# $^{\top}$ SAMPLE ROOM $_{\perp}$







**Process Craft** 

# **Glass Production Lines**



## **Packaging & Shipping**

We also have **our own professional and international logistic team** for your service.

We are your best choice without any concern.





## **Factory**















## **Exhibition**



# Certifications



#### **Sunny Story**

Someone ask me, why Sunny Glassware is **the supplier of 80% fragrance brands in the United State**, take a second to listen to my story about <u>candle holders</u> order, you will understand Sunny always stay with you whatever it happens.

Last summer was really a great experience to us, J placed a big order with mass candle holders to Sunny Glassware at August 2018, everyone was so exciting and wanted to make it perfect.

Everything goes very well at the beginning, fast move, perfect communication, all is good. A small accessory