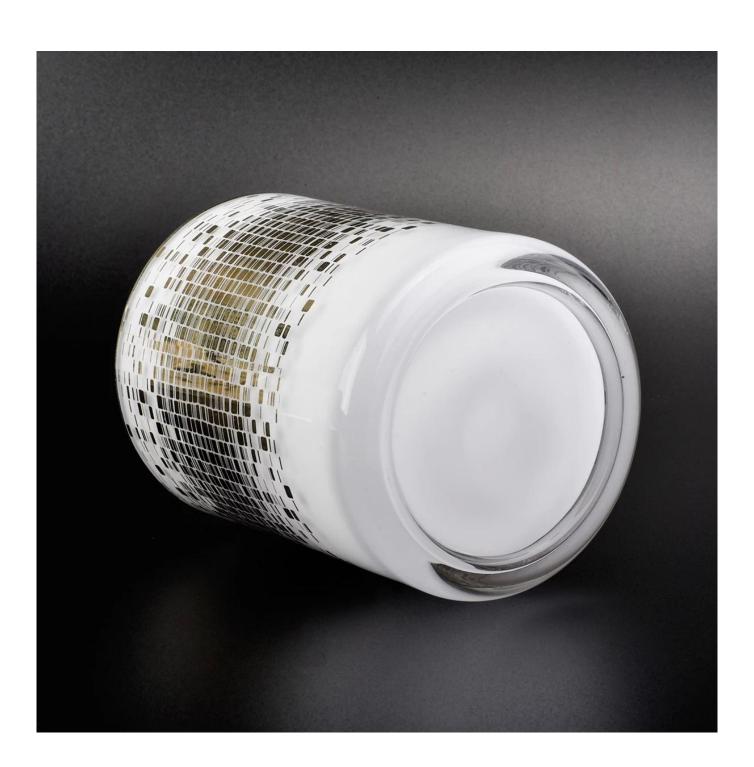

unique glass candle container, gold printed glass candle jar for home decor

## **Product Description**

| Product name   | 12 unique glass candle container, gold printed glass candle jar for home decor               |  |  |  |
|----------------|----------------------------------------------------------------------------------------------|--|--|--|
| Specification  | Top dia: 88mm Bottom dia: 83mm Height: 100mm Weight: 390g Capacity: 395ml                    |  |  |  |
| Sample time    | 5 days if at exist shaped and size of glass     1. 5 days if need new shape or size of glass |  |  |  |
| Packing        | Normal packing,Individual gift box, PVC box, window box, color box, white box, etc           |  |  |  |
| Delivery time  | Within 35 days after the sample and order confirmed                                          |  |  |  |
| Payment term   | 30% deposit by T/T in advance and the balance against the copy of B/L                        |  |  |  |
| Shipment       | By sea,by air,by Express and your shipping agent is acceptable                               |  |  |  |
| Usage Occasion | Home decor, Wedding Decoration, Wedding Favors, Decoration enhancement,                      |  |  |  |