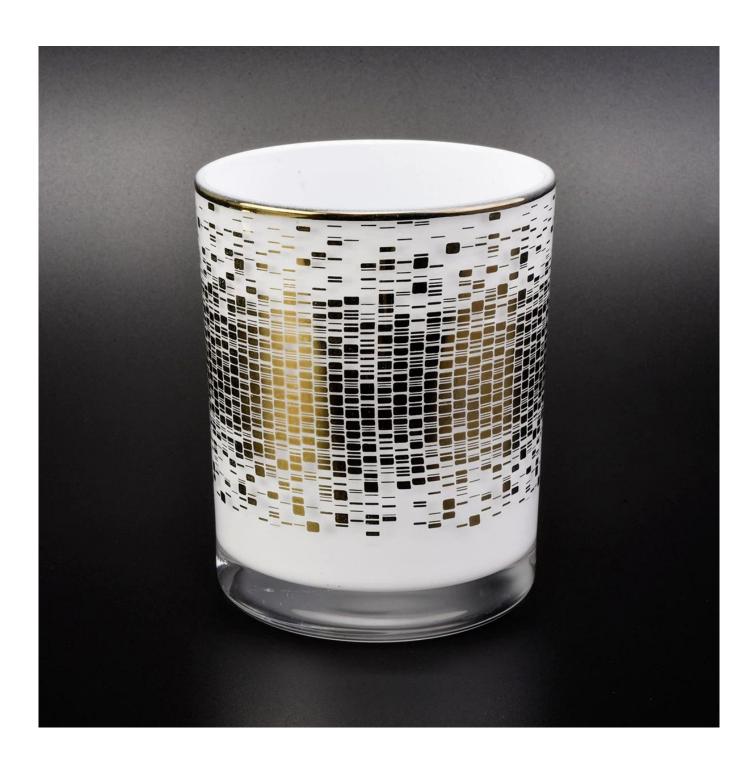

unique glass candle container, gold printed glass candle jar for home decor

## **Product Description**

| Product name   | 12 unique glass candle container, gold printed glass candle jar for home decor               |  |  |  |
|----------------|----------------------------------------------------------------------------------------------|--|--|--|
| Specification  | Top dia: 88mm Bottom dia: 83mm Height: 100mm Weight: 390g Capacity: 395ml                    |  |  |  |
| Sample time    | 5 days if at exist shaped and size of glass     1. 5 days if need new shape or size of glass |  |  |  |
| Packing        | Normal packing,Individual gift box, PVC box, window box, color box, white box, etc           |  |  |  |
| Delivery time  | Within 35 days after the sample and order confirmed                                          |  |  |  |
| Payment term   | 30% deposit by T/T in advance and the balance against the copy of B/L                        |  |  |  |
| Shipment       | By sea,by air,by Express and your shipping agent is acceptable                               |  |  |  |
| Usage Occasion | Home decor, Wedding Decoration, Wedding Favors, Decoration enhancement,                      |  |  |  |