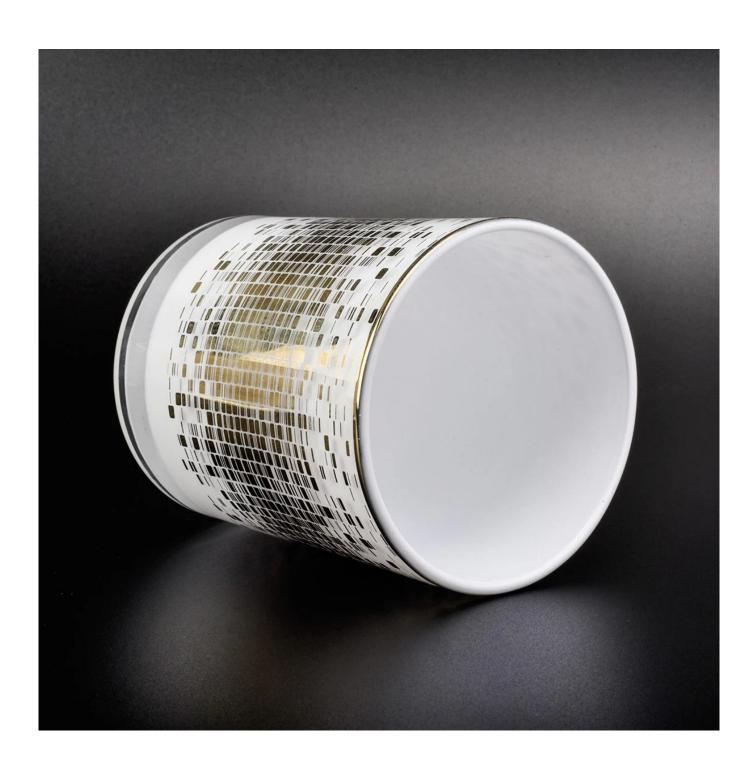

unique glass candle container, gold printed glass candle jar for home decor

## **Product Description**

| Product name   | 12 unique glass candle container, gold printed glass candle jar for home decor               |  |  |  |
|----------------|----------------------------------------------------------------------------------------------|--|--|--|
| Specification  | Top dia: 88mm Bottom dia: 83mm Height: 100mm Weight: 390g Capacity: 395ml                    |  |  |  |
| Sample time    | 5 days if at exist shaped and size of glass     1. 5 days if need new shape or size of glass |  |  |  |
| Packing        | Normal packing,Individual gift box, PVC box, window box, color box, white box, etc           |  |  |  |
| Delivery time  | Within 35 days after the sample and order confirmed                                          |  |  |  |
| Payment term   | 30% deposit by T/T in advance and the balance against the copy of B/L                        |  |  |  |
| Shipment       | By sea,by air,by Express and your shipping agent is acceptable                               |  |  |  |
| Usage Occasion | Home decor, Wedding Decoration, Wedding Favors, Decoration enhancement,                      |  |  |  |