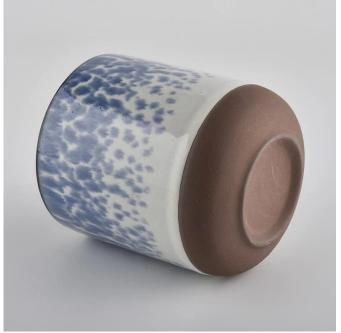

Unique color glazed ceramic candle vessel, decorative candle jars

### **Product Description**

This **candle holder** is designed by our professional designers team. It is made from deep processing and kept good quality. A nice choice for home, wedding, party decorations

| Product name   | unique color glazed ceramic candle vessel, decorative candle jars                                      |
|----------------|--------------------------------------------------------------------------------------------------------|
| Sample time    | <ol> <li>5-7 days if at exist shaped and size</li> <li>15-20 days if need new shape or size</li> </ol> |
| Measure(mm)    | Top dia:85mm Bottom dia:80mm Height:100mm Weight:276g Capacity:410ml                                   |
| Packing        | Normal packing,Individual gift box, PVC box, window box, color box, white box, etc                     |
| Delivery time  | Within 35 days after the sample and order confirmed                                                    |
| Payment term   | 30% deposit by T/T in advance and the balance against the copy of B/L                                  |
| Shipment       | By sea,by air,by Express and your shipping agent is acceptable                                         |
| Usage Occasion | Home decor, Wedding Decoration, Wedding Favors, Decoration enhancement,                                |