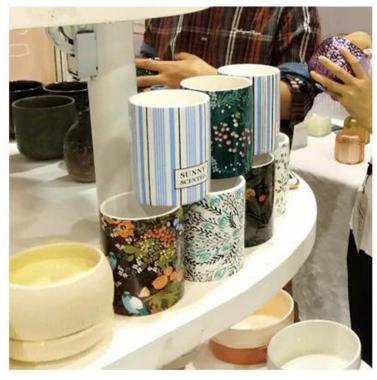

Unique color glazed ceramic candle vessel, decorative candle jars

### **Product Description**

This **candle holder** is designed by our professional designers team. It is made from deep processing and kept good quality. A nice choice for home, wedding, party decorations