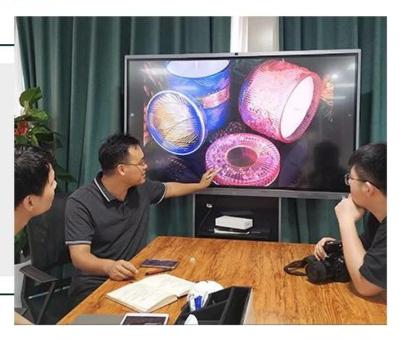

Unique color glazed ceramic candle vessel, decorative candle jars



### Achieve Customers' Ideas

get your ideas becoming creative fragrance products and

sell them very well

### Award-winning Design Team

won the trust of many upscale brands





### Excellent After-service

problem solved within 24 hours

### **Product Description**

This **candle holder** is designed by our professional designers team. It is made from deep processing and kept good quality. A nice choice for home, wedding, party decorations







| Product name   | unique color glazed ceramic candle vessel, decorative candle jars                                      |
|----------------|--------------------------------------------------------------------------------------------------------|
| Sample time    | <ol> <li>5-7 days if at exist shaped and size</li> <li>15-20 days if need new shape or size</li> </ol> |
| Measure(mm)    | Top dia:85mm Bottom dia:80mm Height:100mm Weight:276g Capacity:410ml                                   |
| Packing        | Normal