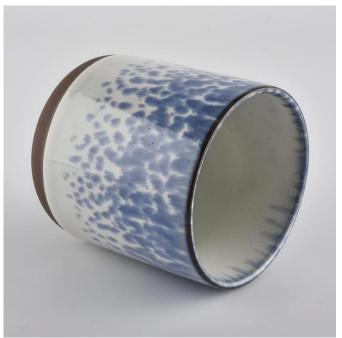

Unique color glazed ceramic candle vessel, decorative candle jars

### **Product Description**

This **candle holder** is designed by our professional designers team. It is made from deep processing and kept good quality. A nice choice for home, wedding, party decorations

| Product name   | unique color glazed ceramic candle vessel, decorative candle jars                                      |
|----------------|--------------------------------------------------------------------------------------------------------|
| Sample time    | <ol> <li>5-7 days if at exist shaped and size</li> <li>15-20 days if need new shape or size</li> </ol> |
| Measure(mm)    | Top dia:85mm Bottom dia:80mm Height:100mm Weight:276g Capacity:410ml                                   |
| Packing        | Normal packing,Individual gift box, PVC box, window box, color box, white box, etc                     |
| Delivery time  | Within 35 days after the sample and order confirmed                                                    |
| Payment term   | 30% deposit by T/T in advance and the balance against the copy of B/L                                  |
| Shipment       | By sea,by air,by Express and your shipping agent is acceptable                                         |
| Usage Occasion | Home decor, Wedding Decoration, Wedding Favors, Decoration enhancement,                                |