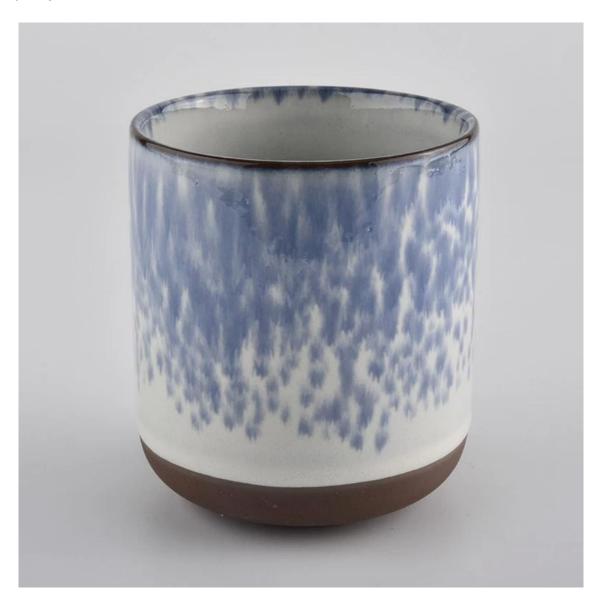

Unique color glazed ceramic candle vessel, decorative candle jars

### **Product Description**

This **candle holder** is designed by our professional designers team. It is made from deep processing and kept good quality. A nice choice for home, wedding, party decorations

| Product name   | unique color glazed ceramic candle vessel, decorative candle jars                                      |
|----------------|--------------------------------------------------------------------------------------------------------|
| Sample time    | <ol> <li>5-7 days if at exist shaped and size</li> <li>15-20 days if need new shape or size</li> </ol> |
| Measure(mm)    | Top dia:85mm Bottom dia:80mm Height:100mm Weight:276g Capacity:410ml                                   |
| Packing        | Normal packing,Individual gift box, PVC box, window box, color box, white box, etc                     |
| Delivery time  | Within 35 days after the sample and order confirmed                                                    |
| Payment term   | 30% deposit by T/T in advance and the balance against the copy of B/L                                  |
| Shipment       | By sea,by air,by Express and your shipping agent is acceptable                                         |
| Usage Occasion | Home decor, Wedding Decoration, Wedding Favors, Decoration enhancement,                                |