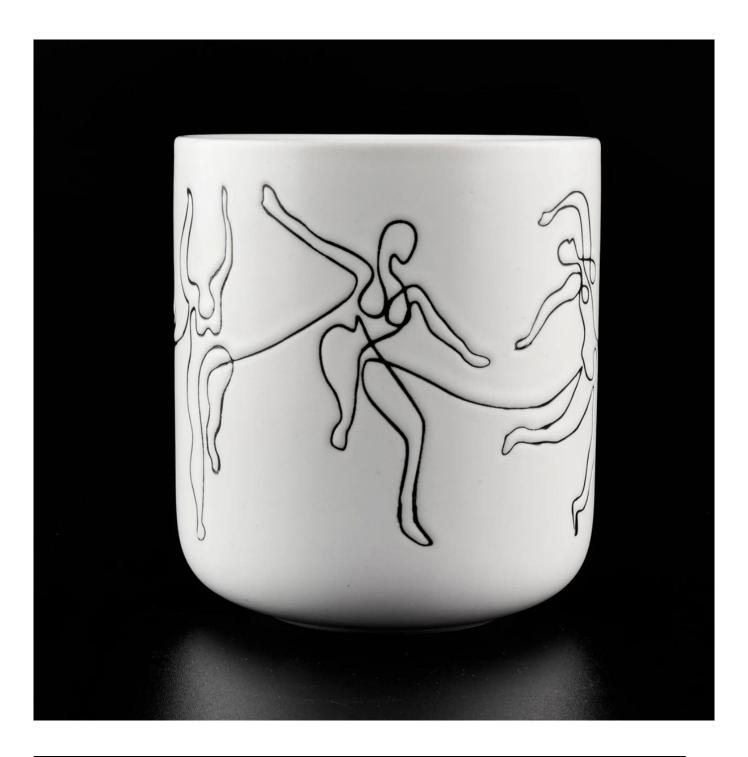

### **Product Description**

This **ceramic candle jars** is made of high quality reactive stonerware. Options of different sizes and customized colors are acceptable.

All the images on this site are copyrighted by Sunny Glassware. Any unauthorized reprinting will be regarded as copyright infringement.