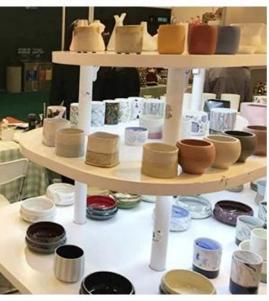

unique ceramic candle vessels manufacturer

### **Product Description**

This **ceramic candle jars** is made of high quality reactive stonerware. Options of different sizes and customized colors are acceptable.

All the images on this site are copyrighted by Sunny Glassware. Any unauthorized reprinting will be regarded as copyright infringement.