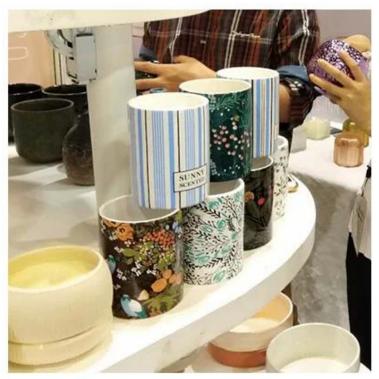

#### **Product Description**

This **ceramic candle holder** is designed by our award-winning team of designers. Classic, Elegant option as wedding centerpieces.We can glazed them not only as the picture look but also customized colors!

All the images on this site are copyrighted by Sunny Glassware. Any unauthorized reprinting will be regarded as copyright infringement.

| Product name   | unique ceramic candle vessels iridescent jar wholesale                                                                                                       |
|----------------|--------------------------------------------------------------------------------------------------------------------------------------------------------------|
| Sample time    | <ol> <li>5 days if at exist shaped and size</li> <li>15 days if need new shape or size</li> </ol>                                                            |
| Measure(mm)    | Top dia:100mm<br>Bottom dia:90mm<br>Max dia:100mm<br>Height:100mm<br>Weight:402g<br>Capacity:692ml<br>unique ceramic candle vessels iridescent jar wholesale |
| Packing        | Normal packing,Individual gift box, PVC box, window box, color box, white box, etc                                                                           |
| Delivery time  | Within 35 days after the sample and order confirmed                                                                                                          |
| Payment term   | 30% deposit by T/T in advance and the balance against the copy of B/L                                                                                        |
| Shipment       | By sea,by air,by Express and your shipping agent is acceptable                                                                                               |
| Usage Occasion | Home decor,Wedding Decoration,Wedding Favors,Decoration enhancement,                                                                                         |