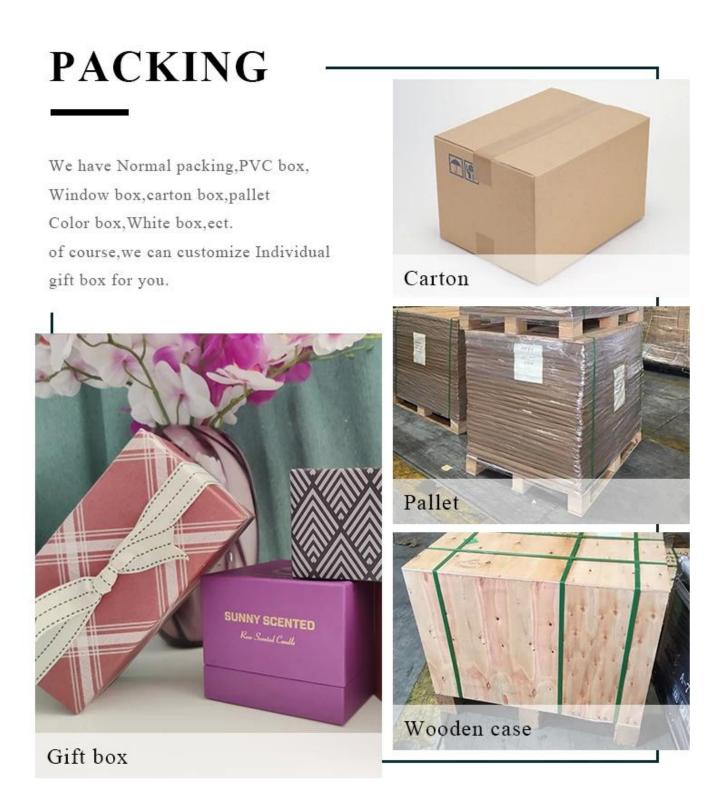

All the images on this site are copyrighted by Sunny Glassware. Any unauthorized reprinting will be regarded as copyright infringement.

| Product name   | unique ceramic candle vessels iridescent jar wholesale                                                                                                       |
|----------------|--------------------------------------------------------------------------------------------------------------------------------------------------------------|
| Sample time    | <ol> <li>5 days if at exist shaped and size</li> <li>15 days if need new shape or size</li> </ol>                                                            |
| Measure(mm)    | Top dia:100mm<br>Bottom dia:90mm<br>Max dia:100mm<br>Height:100mm<br>Weight:402g<br>Capacity:692ml<br>unique ceramic candle vessels iridescent jar wholesale |
| Packing        | Normal packing,Individual gift box, PVC box, window box, color box, white box, etc                                                                           |
| Delivery time  | Within 35 days after the sample and order confirmed                                                                                                          |
| Payment term   | 30% deposit by T/T in advance and the balance against the copy of B/L                                                                                        |
| Shipment       | By sea,by air,by Express and your shipping agent is acceptable                                                                                               |
| Usage Occasion | Home decor,Wedding Decoration,Wedding Favors,Decoration enhancement,                                                                                         |