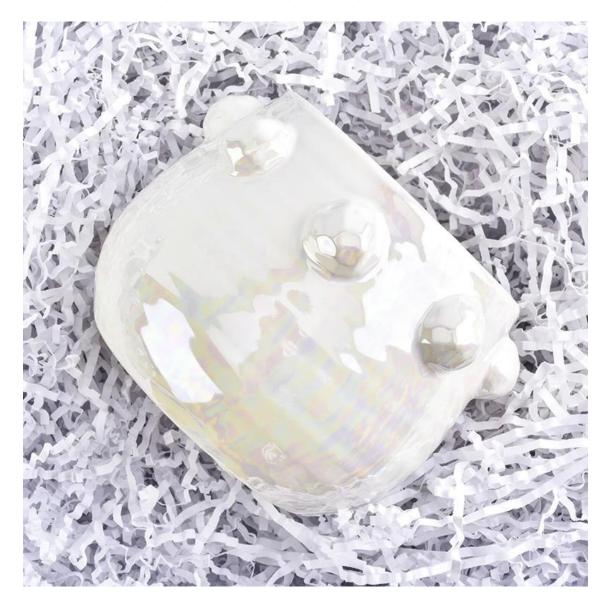

unique ceramic candle vessels iridescent jar wholesale

#### **Product Description**

This **ceramic candle holder** is designed by our award-winning team of designers. Classic, Elegant option as wedding centerpieces.We can glazed them not only as the picture look but also customized colors!

All the images on this site are copyrighted by Sunny Glassware. Any unauthorized reprinting will be regarded as copyright infringement.

| Product name   | unique ceramic candle vessels iridescent jar wholesale                                                                                                       |
|----------------|--------------------------------------------------------------------------------------------------------------------------------------------------------------|
| Sample time    | <ol> <li>5 days if at exist shaped and size</li> <li>15 days if need new shape or size</li> </ol>                                                            |
| Measure(mm)    | Top dia:100mm<br>Bottom dia:90mm<br>Max dia:100mm<br>Height:100mm<br>Weight:402g<br>Capacity:692ml<br>unique ceramic candle vessels iridescent jar wholesale |
| Packing        | Normal packing,Individual gift box, PVC box, window box, color box, white box, etc                                                                           |
| Delivery time  | Within 35 days after the sample and order confirmed                                                                                                          |
| Payment term   | 30% deposit by T/T in advance and the balance against the copy of B/L                                                                                        |
| Shipment       | By sea,by air,by Express and your shipping agent is acceptable                                                                                               |
| Usage Occasion | Home decor,Wedding Decoration,Wedding Favors,Decoration enhancement,                                                                                         |