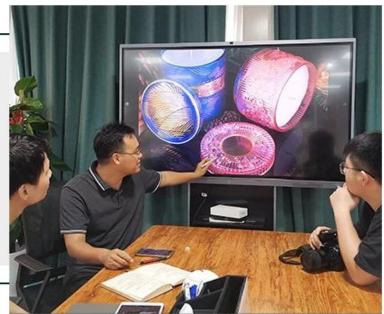

unique ceramic candle vessels iridescent jar wholesale



### Achieve Customers' Ideas

get your ideas becoming creative fragrance products and

#### sell them very well

### Award-winning Design Team

won the trust of many upscale brands





### Excellent After-service

problem solved within 24 hours

#### **Product Description**

This **ceramic candle holder** is designed by our award-winning team of designers. Classic, Elegant option as wedding centerpieces.We can glazed them not only as the picture look but also customized colors!

All the images on this site are copyrighted by Sunny Glassware. Any unauthorized reprinting will be regarded as copyright infringement.





| Product name   | unique ceramic candle vessels iridescent jar wholesale                                                                                                       |
|----------------|--------------------------------------------------------------------------------------------------------------------------------------------------------------|