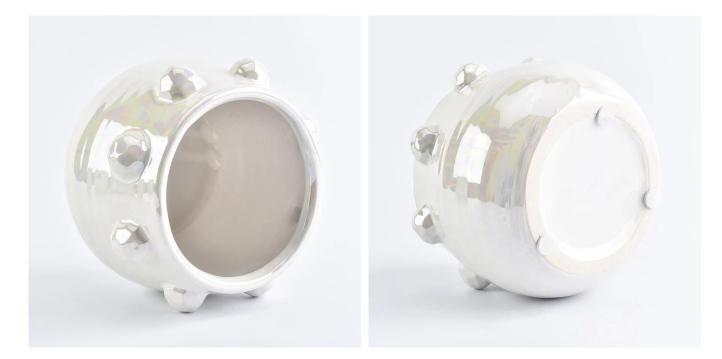

unique ceramic candle vessels iridescent jar wholesale

#### **Product Description**

This **ceramic candle holder** is designed by our award-winning team of designers. Classic, Elegant option as wedding centerpieces.We can glazed them not only as the picture look but also customized colors!

All the images on this site are copyrighted by Sunny Glassware. Any unauthorized reprinting will be regarded as copyright infringement.

| Product name   | unique ceramic candle vessels iridescent jar wholesale                                                                                                       |
|----------------|--------------------------------------------------------------------------------------------------------------------------------------------------------------|
| Sample time    | <ol> <li>5 days if at exist shaped and size</li> <li>15 days if need new shape or size</li> </ol>                                                            |
| Measure(mm)    | Top dia:100mm<br>Bottom dia:90mm<br>Max dia:100mm<br>Height:100mm<br>Weight:402g<br>Capacity:692ml<br>unique ceramic candle vessels iridescent jar wholesale |
| Packing        | Normal packing,Individual gift box, PVC box, window box, color box, white box, etc                                                                           |
| Delivery time  | Within 35 days after the sample and order confirmed                                                                                                          |
| Payment term   | 30% deposit by T/T in advance and the balance against the copy of B/L                                                                                        |
| Shipment       | By sea,by air,by Express and your shipping agent is acceptable                                                                                               |
| Usage Occasion | Home decor,Wedding Decoration,Wedding Favors,Decoration enhancement,                                                                                         |