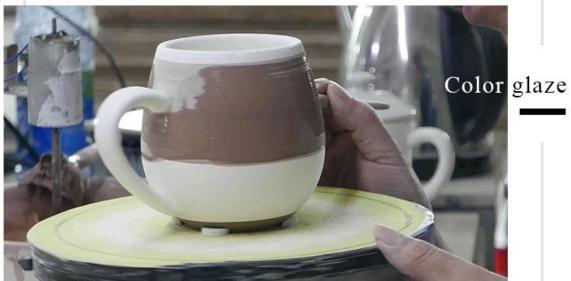

|
| Measure(mm)  | Top dia: 88mm Bottom dia: 88mm Height: 100mm Weight: 337g Capacity: 421ml                              |

| Packing        | Normal packing,Individual gift box, PVC box, window box, color box, white box, etc |
|----------------|------------------------------------------------------------------------------------|
| Delivery time  | Within 35 days after the sample and order confirmed                                |
| Payment term   | 30% deposit by T/T in advance and the balance against the copy of B/L              |
| Shipment       | By sea,by air,by Express and your shipping agent is acceptable                     |
| Usage Occasion | Home decor, Wedding Decoration, Wedding Favors, Decoration enhancement,            |

### **Process Craft**

### **DEEP PROCESSING**







#### **Service Story**

Someone ask me, why Sunny Glassware is **the supplier of 80% fragrance brands in the United State**, take a second to listen to my story about\_candle holders order, you will understand Sunny always stay with you whatever it happens.

Last summer was really a great experience to us, J placed a big order with mass candle holders to Sunny Glassware at August 2018, everyone was so exciting and wanted to make it perfect.



Everything goes very well at the beginning, fast move, perfect communication, all is good. A small accessory became a big bomb which is out of our expectation, J wanted us to buy this small accessory in China but he told us this is a very difficult stuff, we digged 7 factories and one of them told us they can produce it. We are happy to know that