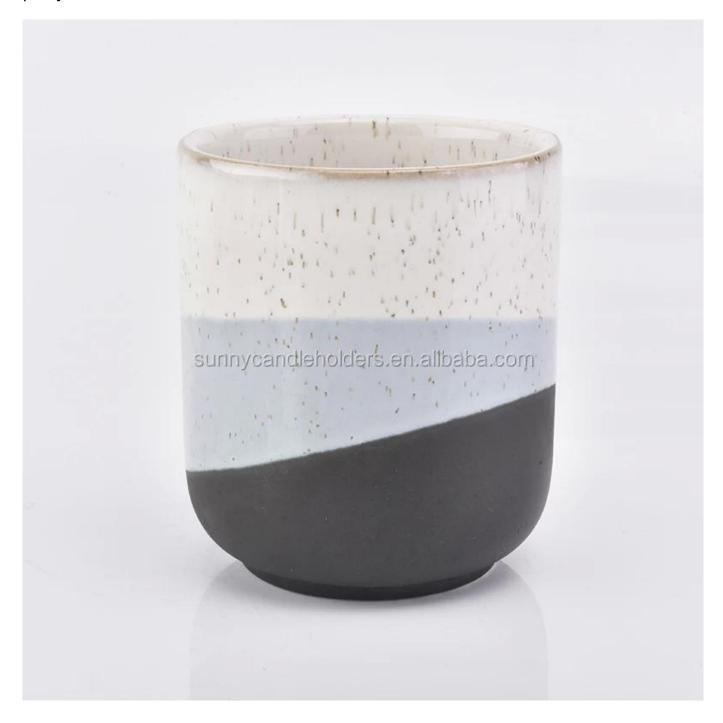

unique ceramic candle holder, curved bottom jar for candle making

### **Product Description**

This **candle holder** is designed by our professional designers team. It is made from deep processing and kept good quality. A nice choice for home, wedding, party decorations

| Product name | unique ceramic candle holder, curved bottom jar for candle making                                      |
|--------------|--------------------------------------------------------------------------------------------------------|
| Sample time  | <ol> <li>5-7 days if at exist shaped and size</li> <li>15-20 days if need new shape or size</li> </ol> |
| Measure(mm)  | Top dia: 88mm Bottom dia: 88mm Height: 100mm Weight: 337g Capacity: 421ml                              |