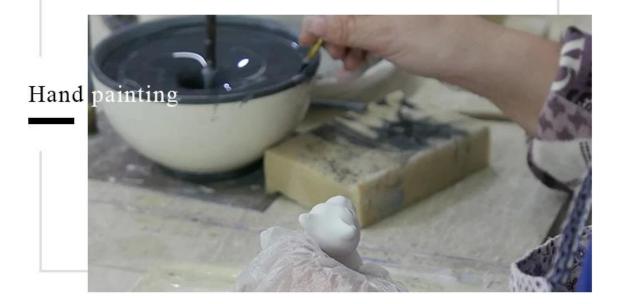

| Measure(mm)  | Top dia: 88mm Bottom dia: 88mm Height: 100mm Weight: 337g Capacity: 421ml                              |

| Packing        | Normal packing,Individual gift box, PVC box, window box, color box, white box, etc |
|----------------|------------------------------------------------------------------------------------|
| Delivery time  | Within 35 days after the sample and order confirmed                                |
| Payment term   | 30% deposit by T/T in advance and the balance against the copy of B/L              |
| Shipment       | By sea,by air,by Express and your shipping agent is acceptable                     |
| Usage Occasion | Home decor, Wedding Decoration, Wedding Favors, Decoration enhancement,            |

### **Process Craft**

### **DEEP PROCESSING**







#### **Service Story**

Someone ask me, why Sunny Glassware is **the supplier of 80% fragrance brands in the United State**, take a second to listen to my story about\_candle holders order, you will understand Sunny always stay with you whatever it happens.

Last summer was really a great experience to us, J placed a big order with mass candle holders to Sunny Glassware at August 2018, everyone was so exciting and wanted to make it perfect.



Everything goes very well at the beginning, fast move, perfect communication, all is good. A small accessory became a big bomb which is out of our expectation, J wanted us to buy this small accessory in China but he told us this is a very difficult stuff, we digged 7 factories and one of them told us they can produce it. We are happy to know that a