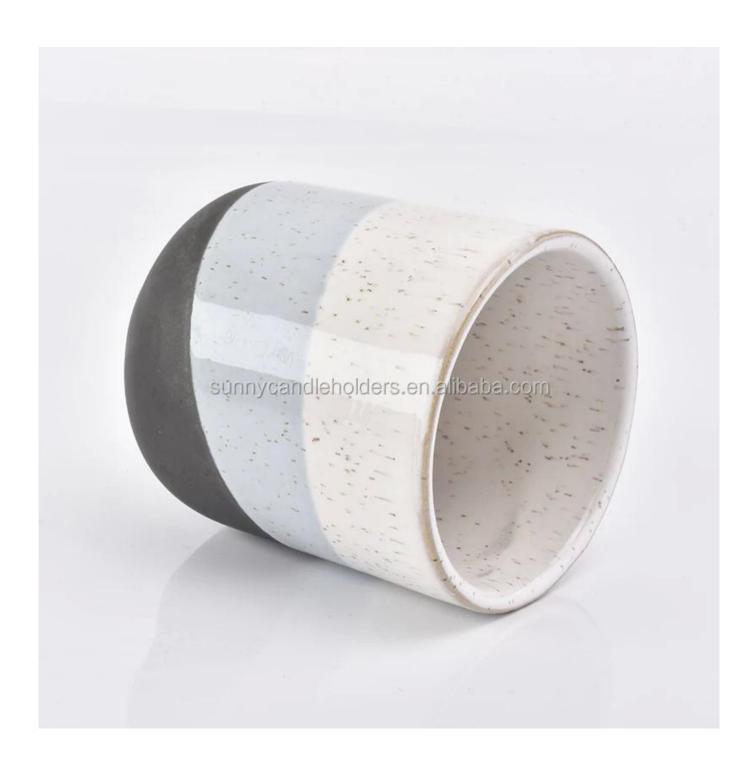

unique ceramic candle holder, curved bottom jar for candle making

### **Product Description**

This **candle holder** is designed by our professional designers team. It is made from deep processing and kept good quality. A nice choice for home, wedding, party decorations

| Product name | unique ceramic candle holder, curved bottom jar for candle making                                      |
|--------------|--------------------------------------------------------------------------------------------------------|
| Sample time  | <ol> <li>5-7 days if at exist shaped and size</li> <li>15-20 days if need new shape or size</li> </ol> |
| Measure(mm)  | Top dia: 88mm Bottom dia: 88mm Height: 100mm Weight: 337g Capacity: 421ml                              |