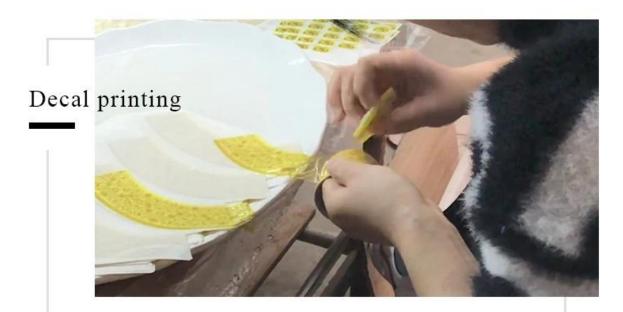

> |
| Measure(mm)  | Top dia: 88mm Bottom dia: 88mm Height: 100mm Weight: 337g Capacity: 421ml                              |

| Packing        | Normal packing,Individual gift box, PVC box, window box, color box, white box, etc |
|----------------|------------------------------------------------------------------------------------|
| Delivery time  | Within 35 days after the sample and order confirmed                                |
| Payment term   | 30% deposit by T/T in advance and the balance against the copy of B/L              |
| Shipment       | By sea,by air,by Express and your shipping agent is acceptable                     |
| Usage Occasion | Home decor, Wedding Decoration, Wedding Favors, Decoration enhancement,            |

### **Process Craft**

### **DEEP PROCESSING**







#### **Service Story**

Someone ask me, why Sunny Glassware is **the supplier of 80% fragrance brands in the United State**, take a second to listen to my story about\_candle holders order, you will understand Sunny always stay with you whatever it happens.

Last summer was really a great experience to us, J placed a big order with mass candle holders to Sunny Glassware at August 2018, everyone was so exciting and wanted to make it perfect.



Everything goes very well at the beginning, fast move, perfect communication, all is good. A small accessory became a big bomb which is out of our expectation, J wanted us to buy this small accessory in China but he told us this is a very difficult stuff, we digged 7 factories and one of them told us they can produce it. We are happy to know th