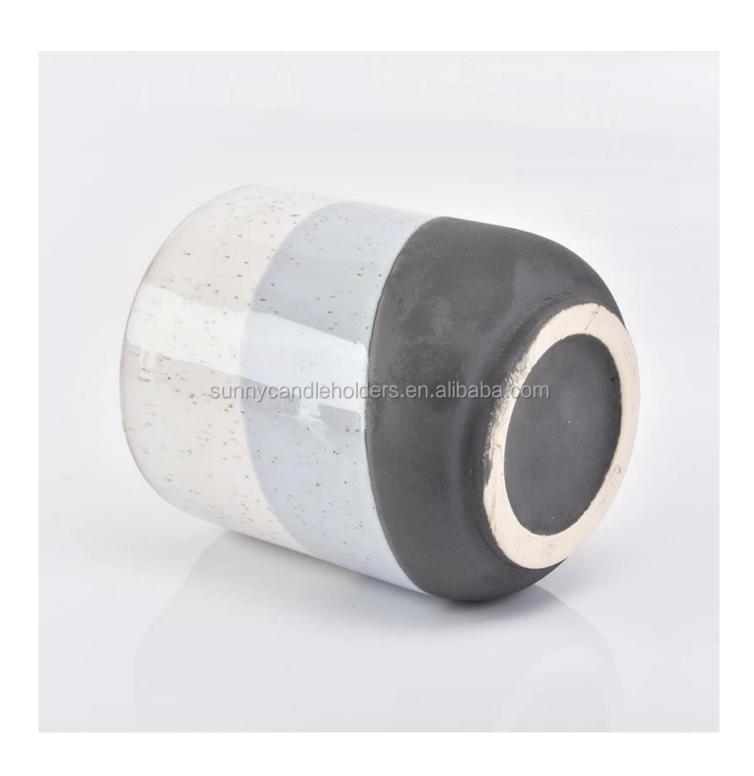

unique ceramic candle holder, curved bottom jar for candle making

### **Product Description**

This **candle holder** is designed by our professional designers team. It is made from deep processing and kept good quality. A nice choice for home, wedding, party decorations

| Product name | unique ceramic candle holder, curved bottom jar for candle making                                      |
|--------------|--------------------------------------------------------------------------------------------------------|
| Sample time  | <ol> <li>5-7 days if at exist shaped and size</li> <li>15-20 days if need new shape or size</li> </ol> |
| Measure(mm)  | Top dia: 88mm Bottom dia: 88mm Height: 100mm Weight: 337g Capacity: 421ml                              |