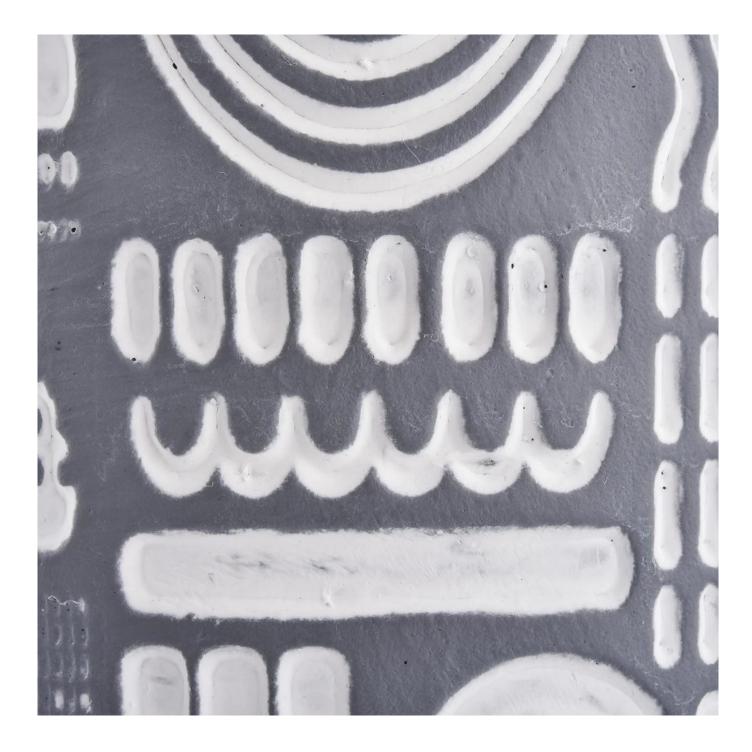

### **Product Description**

This **concrete candle jar** with is designed by our award wining designers! It looks very original for the eyes, I pesonally think it is a great candle holder fixed on your fireplace.

| Measure(mm)    | SGSJ19120403<br>Top dia:84mm<br>Bottom dia:79mm<br>Height:100mm<br>Weight:330g<br>Capacity:290ml<br>unique cement candle vessels wholesale |
|----------------|--------------------------------------------------------------------------------------------------------------------------------------------|
| Packing        | Normal packing,Individual gift box, PVC box, window box, color box, white box, etc                                                         |
| Delivery time  | Within 35 days after the sample and order confirmed                                                                                        |
| Payment term   | 30% deposit by T/T in advance and the balance against the copy of B/L                                                                      |
| Shipment       | By sea,by air,by Express and your shipping agent is acceptable                                                                             |
| Usage Occasion | Home decor,Wedding Decoration,Wedding<br>Favors,Decoration enhancement,                                                                    |