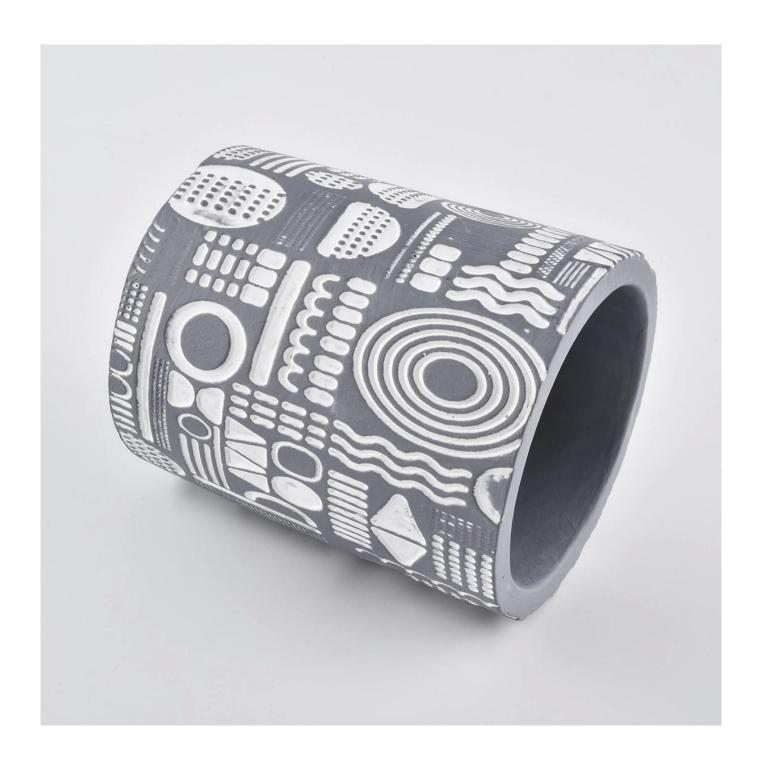

### **Product Description**

This **concrete candle jar** with is designed by our award wining designers! It looks very original for the eyes, I pesonally think it is a great candle holder fixed on your fireplace.

| Measure(mm)    | SGSJ19120403<br>Top dia:84mm<br>Bottom dia:79mm<br>Height:100mm<br>Weight:330g<br>Capacity:290ml<br>unique cement candle vessels wholesale |
|----------------|--------------------------------------------------------------------------------------------------------------------------------------------|
| Packing        | Normal packing,Individual gift box, PVC box, window box, color box, white box, etc                                                         |
| Delivery time  | Within 35 days after the sample and order confirmed                                                                                        |
| Payment term   | 30% deposit by T/T in advance and the balance against the copy of B/L                                                                      |
| Shipment       | By sea,by air,by Express and your shipping agent is acceptable                                                                             |
| Usage Occasion | Home decor,Wedding Decoration,Wedding<br>Favors,Decoration enhancement,                                                                    |