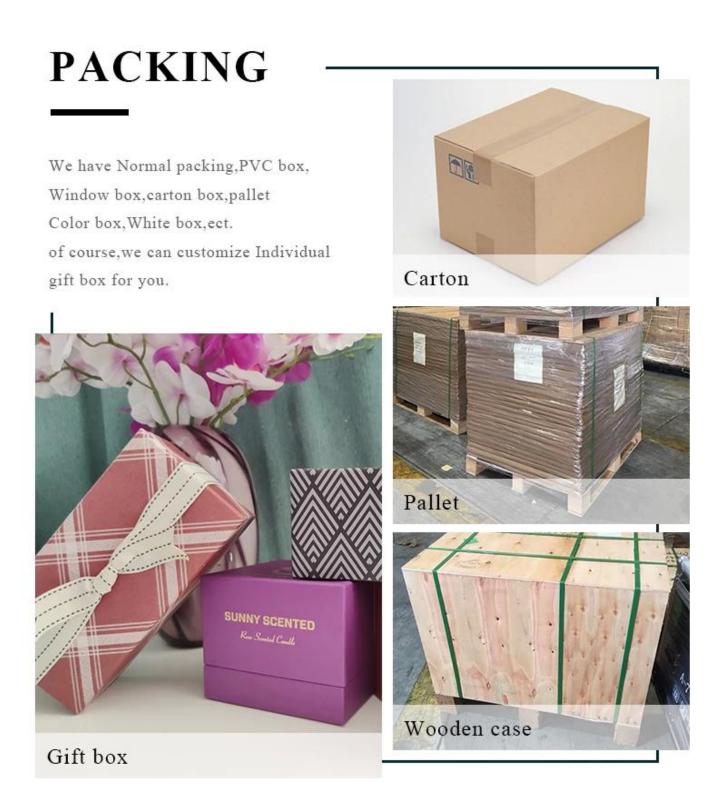

All the pictures on this site are copyrighted by Sunny Glassware. Any unauthorized copy will be regarded as copyright infringement.

| Product name | unique cement candle vessels wholesale                                                            |
|--------------|---------------------------------------------------------------------------------------------------|
|              | <ol> <li>5 days if at exist shaped and size</li> <li>15 days if need new shape or size</li> </ol> |

| Measure(mm)    | SGSJ19120403<br>Top dia:84mm<br>Bottom dia:79mm<br>Height:100mm<br>Weight:330g<br>Capacity:290ml<br>unique cement candle vessels wholesale |
|----------------|--------------------------------------------------------------------------------------------------------------------------------------------|
| Packing        | Normal packing,Individual gift box, PVC box, window box, color box, white box, etc                                                         |
| Delivery time  | Within 35 days after the sample and order confirmed                                                                                        |
| Payment term   | 30% deposit by T/T in advance and the balance against the copy of B/L                                                                      |
| Shipment       | By sea,by air,by Express and your shipping agent is acceptable                                                                             |
| Usage Occasion | Home decor,Wedding Decoration,Wedding<br>Favors,Decoration enhancement,                                                                    |