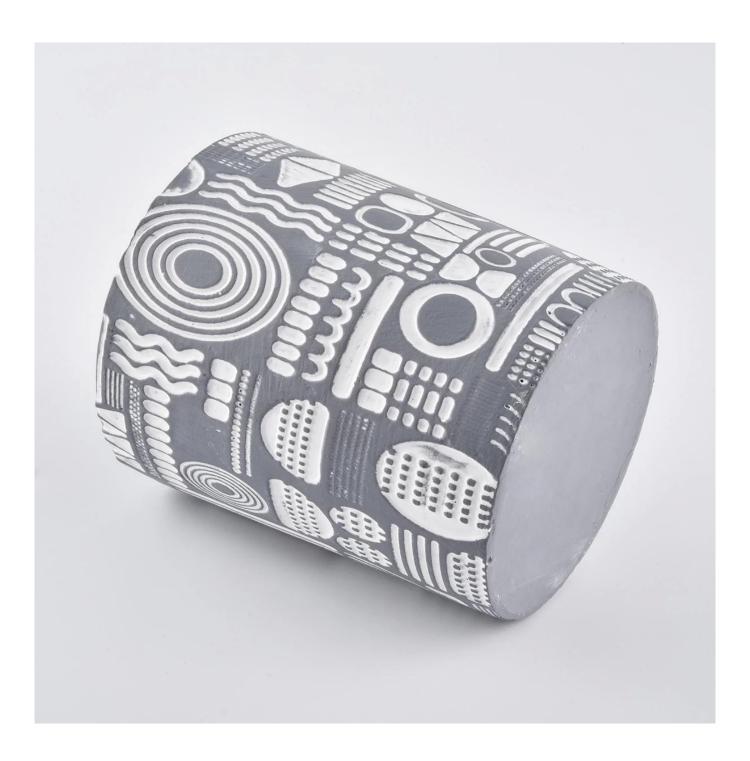

### **Product Description**

This **concrete candle jar** with is designed by our award wining designers! It looks very original for the eyes, I pesonally think it is a great candle holder fixed on your fireplace.

| Measure(mm)    | SGSJ19120403<br>Top dia:84mm<br>Bottom dia:79mm<br>Height:100mm<br>Weight:330g<br>Capacity:290ml<br>unique cement candle vessels wholesale |
|----------------|--------------------------------------------------------------------------------------------------------------------------------------------|
| Packing        | Normal packing,Individual gift box, PVC box, window box, color box, white box, etc                                                         |
| Delivery time  | Within 35 days after the sample and order confirmed                                                                                        |
| Payment term   | 30% deposit by T/T in advance and the balance against the copy of B/L                                                                      |
| Shipment       | By sea,by air,by Express and your shipping agent is acceptable                                                                             |
| Usage Occasion | Home decor,Wedding Decoration,Wedding<br>Favors,Decoration enhancement,                                                                    |