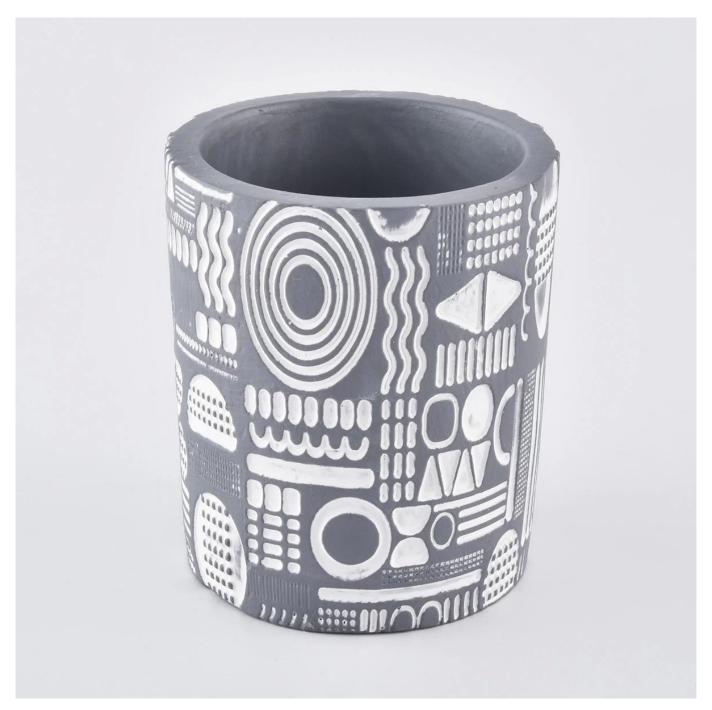

unique cement candle vessels wholesale

### **Product Description**

This **concrete candle jar** with is designed by our award wining designers! It looks very original for the eyes, I pesonally think it is a great candle holder fixed on your fireplace.

| Measure(mm)    | SGSJ19120403<br>Top dia:84mm<br>Bottom dia:79mm<br>Height:100mm<br>Weight:330g<br>Capacity:290ml<br>unique cement candle vessels wholesale |
|----------------|--------------------------------------------------------------------------------------------------------------------------------------------|
| Packing        | Normal packing,Individual gift box, PVC box, window box, color box, white box, etc                                                         |
| Delivery time  | Within 35 days after the sample and order confirmed                                                                                        |
| Payment term   | 30% deposit by T/T in advance and the balance against the copy of B/L                                                                      |
| Shipment       | By sea,by air,by Express and your shipping agent is acceptable                                                                             |
| Usage Occasion | Home decor,Wedding Decoration,Wedding<br>Favors,Decoration enhancement,                                                                    |