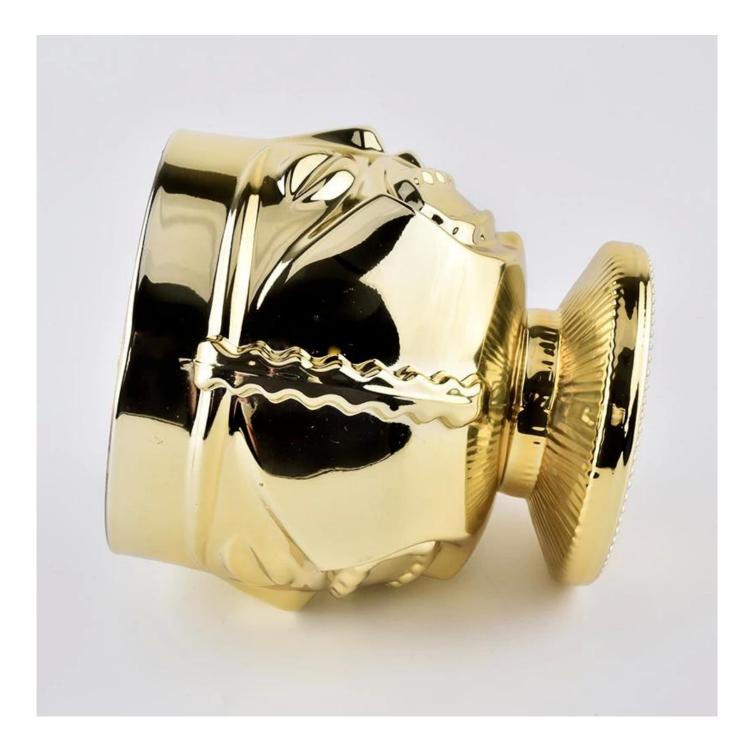

SG88100 400ml Clear Glass Candle Holder with Wooden Lids Wholesales

Such a large and abundant sample room

#### **Product Description**

All the pictures on this site are copyrighted by Sunny Glassware. Any unauthorized copy will

be regarded as copyright infringement.

This **glass candle holder** is made of sodalime in high quality. It is classic for all kinds of candle or soy wax. Kindly note that we welcome customized finish and we can do all kinds of lids.

| Product Name | SG88100 400ml Clear Glass Candle Holder with Wooden Lids Wholesales                                                 |
|--------------|---------------------------------------------------------------------------------------------------------------------|
|              | <ol> <li>5 days if at exist shaped and size of glass</li> <li>15 days if need new shape or size of glass</li> </ol> |
| Measure(mm)  | SGHY19110201<br>Top dia: 102mm<br>Bottom dia: 82mm<br>Height: 115mm<br>Weight: 634g<br>Capacity: 445ml              |
| Packing      | Normal packing,Individual gift box, PVC box, window box, color box, white box, etc                                  |