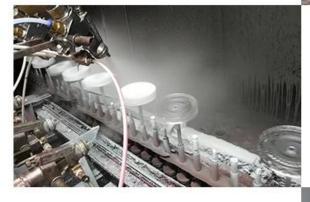

0201<br>Top dia: 102mm<br>Bottom dia: 82mm<br>Height: 115mm<br>Weight: 634g<br>Capacity: 445ml              |
| Packing      | Normal packing,Individual gift box, PVC box, window box, color box, white box, etc                                  |

| Delivery time  | Within 35 days after the sample and order confirmed                   |
|----------------|-----------------------------------------------------------------------|
| Payment term   | 30% deposit by T/T in advance and the balance against the copy of B/L |
| Shipment       | By sea,by air,by Express and your shipping agent is acceptable        |
| Usage Occasion | Home decor,Wedding Decoration,Wedding Favors,Decoration enhancement,  |

**Process Craft** 

# **DEEP PROCESSING**



# **01** electroplating

# **02** LASER ENGRAVING





# **03** SPRAYING

# **04** *vacuum electroplating*





**05** SCREEN PRINTING

#### Service Story

## **SERVICE STORY**

Someone ask me, why Sunny Glassware is the supplier of 80% fragrance brands in the United State, take a second to listen to my story about candle holders order, you will understand Sunny always stay with you whatever it happens.



Last summer was really a great experience to us, J placed a big order with mass candle holders to Sunny Glassware at August 2018, everyone was so exciting and wanted to make it perfect.

Everything goes very well at the beginning, fast move, perfect communication, all is good. A small accessory became a big bomb which is out of our expectation, J wanted us to buy this small accessory in China but he told us this is a very difficult stuff,