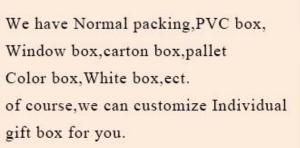

| Product Name | SG88100 400ml Clear Glass Candle Holder with Wooden Lids Wholesales                                                 |
|--------------|---------------------------------------------------------------------------------------------------------------------|
|              | <ol> <li>5 days if at exist shaped and size of glass</li> <li>15 days if need new shape or size of glass</li> </ol> |
| Measure(mm)  | SGHY19110201<br>Top dia: 102mm<br>Bottom dia: 82mm<br>Height: 115mm<br>Weight: 634g<br>Capacity: 445ml              |
| Packing      | Normal packing,Individual gift box, PVC box, window box, color box, white box, etc                                  |